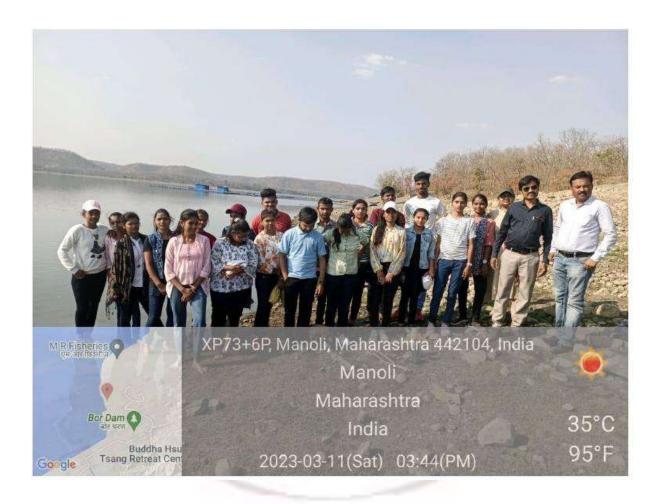

# YESHWANT MAHAVIDYALAYA, WARDHA DEPARTMENT OF GEOGRAPHY

Geomorphic Survey – Bordharan Dist Wardha 11 MARCH 2023

# Activity Report

Name Of Department/ Committee: 4-cography

| 1. | Name Of Program / Activity     | 4 comorphic Survey                                    |
|----|--------------------------------|-------------------------------------------------------|
| 2. | Objective Of Program/ Activity | To know about Geomorphic charesteristis in the Region |
| 3. | Date Of Activity               | 11 March 2023                                         |
| 4. | Place Of Activity              | Bordharom Dist-Wardha                                 |
| 5. | Name Of Resource Person        | Prof. B.M. Lahokare                                   |
| 6, | Name Of Coordinator(S)         | prof. B.M. Lehakart                                   |
| 7. | No. Of Students Presents       | 21                                                    |