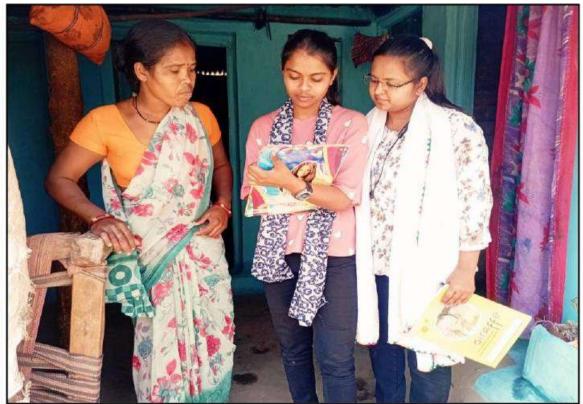

# YESHWANT MAHAVIDYALAYA, WARDHA DEPARTMENT OF GEOGRAPHY

Socio-Economic Survey – Bori (Kokate) Dist Wardha 11 MARCH 2023

### Activity Report

Name Of Department/ Committee : 4-eography

CLASS : . B. A. Semestan - 6

| 1. | Name Of Program / Activity     | Socio- Ecomomic survey                                      |
|----|--------------------------------|-------------------------------------------------------------|
| 2, | Objective Of Program/ Activity | To study of socio- Ecopomics charecteristics of the village |
| 3. | Date Of Activity               | 11 March 2023                                               |
| 4. | Place Of Activity              | Bori (Kokate) pist- Wardha                                  |
| 5. | Name Of Resource Person        | prof. B. M. Lohekare                                        |
| 6. | Name Of Coordinator(S)         | PNF. B.M. Lohakare                                          |
| 7. | No. Of Students Presents       | 30 (Thirty)                                                 |