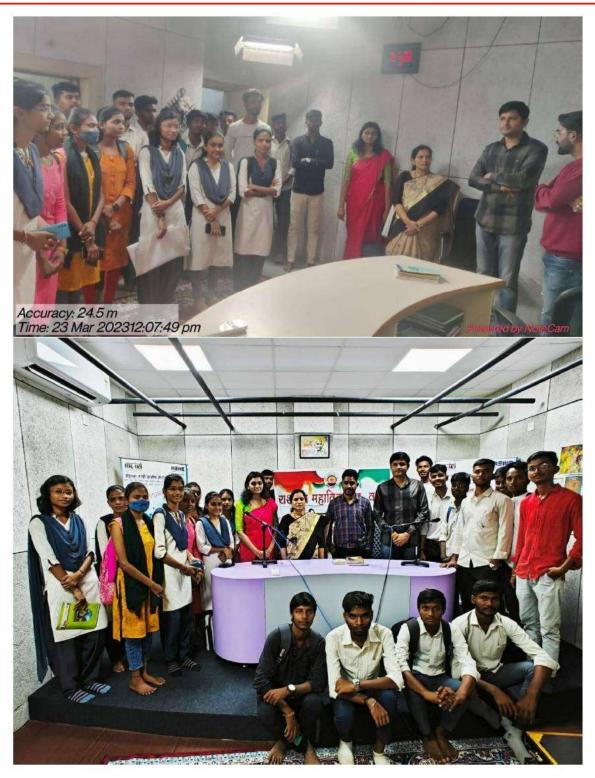

### **Event Organized Report**

| 1  | Title of Activity / Events                     | FIELD VISIT TO ZILLA PARISHAD WARDHA                                                                        |
|----|------------------------------------------------|-------------------------------------------------------------------------------------------------------------|
| 2  | Date of Activity / Events                      | MAY 10, 2023                                                                                                |
| 3  | Objectives of program                          | 1.to understand particulars of organisation<br>2.to understand actual work of Panchayat Samiti.             |
| 4  | Name of Co ordinator                           | E.R. Murkute,                                                                                               |
| 5  | No. of staff and students participated         | 2+31=33                                                                                                     |
| 6  | Place of Activity                              | Panchayat Samiti, Wardha                                                                                    |
| 7  | Name and address of expert<br>/resource person | NA                                                                                                          |
| 8  | Outcomes of program                            | 1.to understanding particulars of organization of Z.P<br>2.to understand how to working of Panchayat Samiti |
| 9  | Photo with caption                             | Attach separate page                                                                                        |
| 10 |                                                |                                                                                                             |

### Yeshwant Mahavidyalaya, Wardha

**NAAC Reaccredited Grade 'B'** 

FIELD VISIT at PANCHAYAT SAMITI, WARDHA organised on 10.05.2023