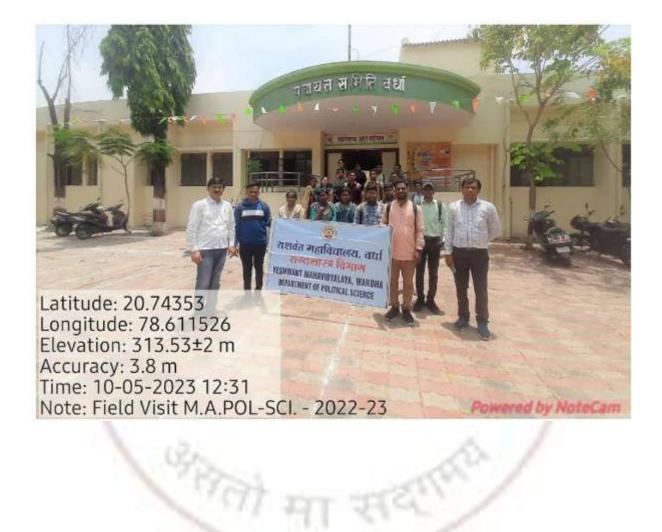

### Yeshwant Mahavidyalaya, Wardha

**NAAC Reaccredited Grade 'B'** 

FIELD VISIT at PANCHAYAT SAMITI, WARDHA organised on 10.05.2023

### **Event Organized Report**

| 1  | Title of Activity / Events                     | FIELD VISIT TO ZILLA PARISHAD WARDHA                                                                        |
|----|------------------------------------------------|-------------------------------------------------------------------------------------------------------------|
| 2  | Date of Activity / Events                      | MAY 10, 2023                                                                                                |
| 3  | Objectives of program                          | 1.to understand particulars of organisation<br>2.to understand actual work of Panchayat Samiti.             |
| 4  | Name of Co ordinator                           | E.R. Murkute,                                                                                               |
| 5  | No. of staff and students participated         | 2+31=33                                                                                                     |
| 6  | Place of Activity                              | Panchayat Samiti, Wardha                                                                                    |
| 7  | Name and address of expert<br>/resource person | NA                                                                                                          |
| 8  | Outcomes of program                            | 1.to understanding particulars of organization of Z.P<br>2.to understand how to working of Panchayat Samiti |
| 9  | Photo with caption                             | Attach separate page                                                                                        |
| 10 |                                                |                                                                                                             |