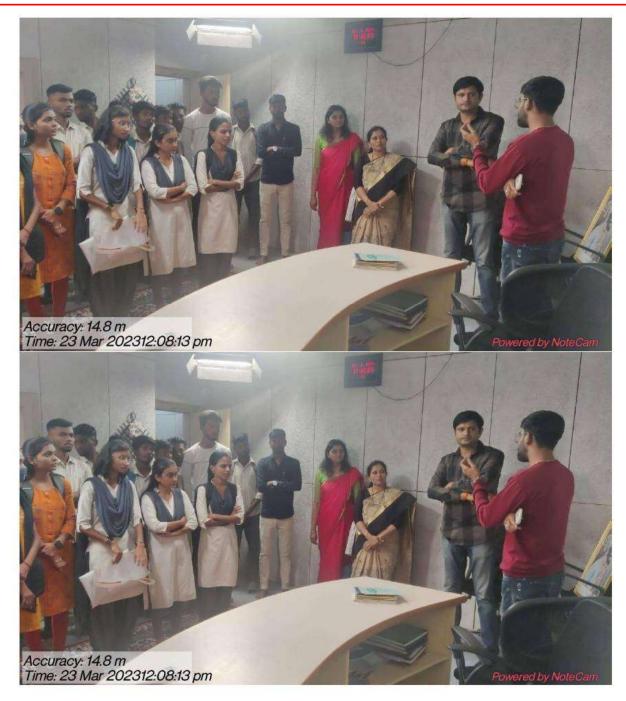

### **Event Organized Report**

| 1  | Title of Activity / Events                     | FIELD VISIT TO ZILLA PARISHAD WARDHA                                                                        |
|----|------------------------------------------------|-------------------------------------------------------------------------------------------------------------|
| 2  | Date of Activity / Events                      | MAY 10, 2023                                                                                                |
| 3  | Objectives of program                          | 1.to understand particulars of organisation<br>2.to understand actual work of Panchayat Samiti.             |
| 4  | Name of Co ordinator                           | E.R. Murkute,                                                                                               |
| 5  | No. of staff and students participated         | 2+31=33                                                                                                     |
| 6  | Place of Activity                              | Panchayat Samiti, Wardha                                                                                    |
| 7  | Name and address of expert<br>/resource person | NA                                                                                                          |
| 8  | Outcomes of program                            | 1.to understanding particulars of organization of Z.P<br>2.to understand how to working of Panchayat Samiti |
| 9  | Photo with caption                             | Attach separate page                                                                                        |
| 10 |                                                |                                                                                                             |

### Yeshwant Mahavidyalaya, Wardha

**NAAC Reaccredited Grade 'B'** 

FIELD VISIT at PANCHAYAT SAMITI, WARDHA organised on 10.05.2023