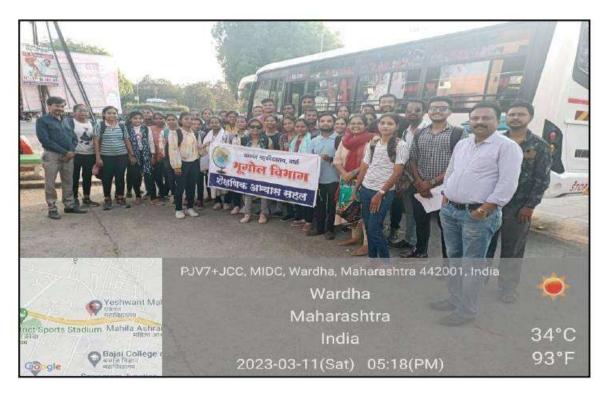

# YESHWANT MAHAVIDYALAYA, WARDHA DEPARTMENT OF GEOGRAPHY

Geomorphic Survey – Bordharan Dist Wardha 11 MARCH 2023

# Activity Report

Name Of Department/ Committee: 4-cography

| 1. | Name Of Program / Activity     | 4 comorphic Survey                                    |
|----|--------------------------------|-------------------------------------------------------|
| 2. | Objective Of Program/ Activity | To know about Geomorphic charesteristis in the Region |
| 3. | Date Of Activity               | 11 March 2023                                         |
| 4. | Place Of Activity              | Bordharom Dist-Wardha                                 |
| 5. | Name Of Resource Person        | Prof. B.M. Lahokare                                   |
| 6, | Name Of Coordinator(S)         | prof. B.M. Lehakart                                   |
| 7. | No. Of Students Presents       | 21                                                    |