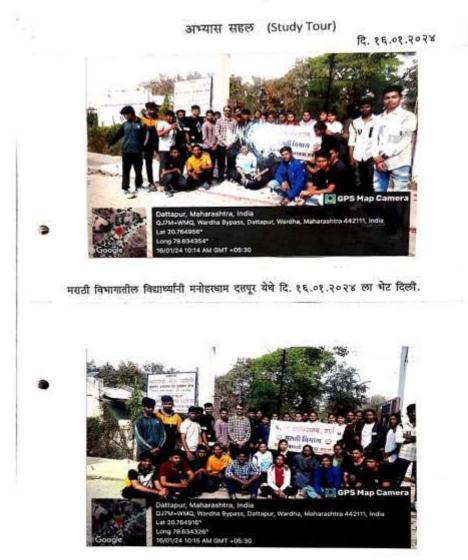

# <text><section-header><section-header><text><text><text><text><text>

## Yeshwant Mahavidyalaya, Wardha

NAAC Reaccredited Grade 'B'

NOTICE

All students are hereby informed of the Delhi Educational Tour that is being planned by

the Department of Law, YeshwantMahavidyalaya, Wardha. Dates of the tour are 26-02-

2024 to 4-03-2024.

Date: 1-02-2024

OD

Department of Law Dr.Shipra Singam

Head Department of Law,