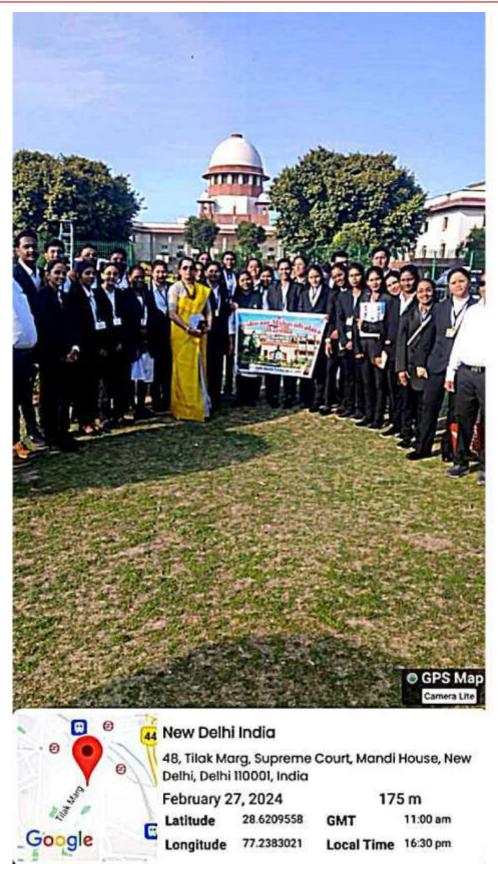

## Yeshwant Mahavidyalaya, Wardha

NAAC Reaccredited Grade 'B'

NOTICE

All students are hereby informed of the Delhi Educational Tour that is being planned by

the Department of Law, YeshwantMahavidyalaya, Wardha. Dates of the tour are 26-02-

2024 to 4-03-2024.

Date: 1-02-2024

OD

Department of Law Dr.Shipra Singam

Head Department of Law,

## Yeshwant Mahavidyalaya, Wardha

NAAC Reaccredited Grade 'B'

YeshwantMahavidyalaya, Wardha Internal Quality Assurance Cell ( IQAC) Session – winter 2024 Name of Department : Law ACTIVITTY REPORT

| 1  | Class                                                                                | B.A.LL.B. (5thscet) / LLB ( 3thscet)<br>and 6thscet)                                                                 |
|----|--------------------------------------------------------------------------------------|----------------------------------------------------------------------------------------------------------------------|
| 2  | Name of Activity / Topic                                                             | Educational Tour. ( Delhi and<br>Punjab)                                                                             |
| 3  | Date of activity                                                                     | 26-02-2024 to 4-03-2024                                                                                              |
| 4  | Name of the Co-ordinator                                                             | Adv. Rahul Dhage                                                                                                     |
| 5  | Objective of the activity / Topic                                                    | Exposure of working of Supreme<br>Court, NHRC and<br>RashtrapatiBhavanin Delhi.Visitto<br>Amritsar and Wagha Border. |
| 6  | Name of the resource person                                                          | Dr. ShipraSingam                                                                                                     |
| 7  | No. of Students participated                                                         | 33                                                                                                                   |
| 8  | Place of Activity (Room No. / place)<br>Online / Offline                             | Delhi and Punjab.                                                                                                    |
| 9  | Outcome of Activity / Topic                                                          | Enhancement of knowledge.                                                                                            |
| 10 |                                                                                      | Stylon                                                                                                               |
|    | Signature of Teacher                                                                 | Signature of HoD                                                                                                     |
|    | Note: Attach all the relevant information<br>and give this information in soft copy. | Head<br>Department of Law.                                                                                           |