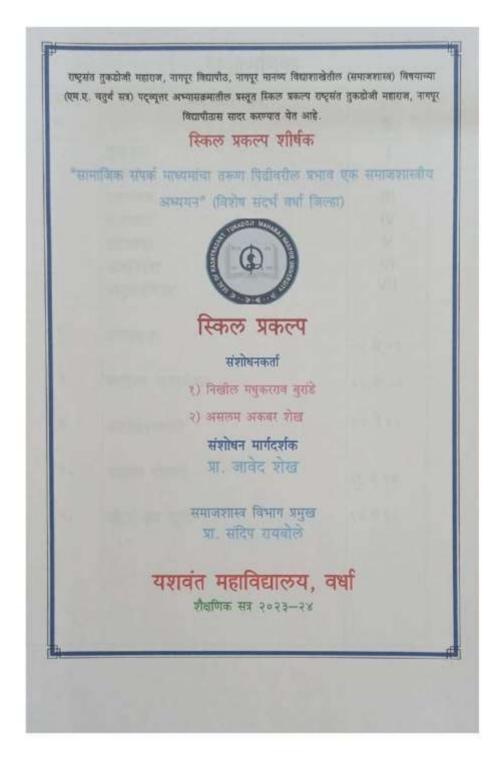

|  |



# Yeshwant Mahavidyalaya, Wardha

| ७. | आलिया हुसैन अली                      | "महिला विकास एवं सशक्तिकरण का समाजशास्त्रीय<br>अध्ययन"                              |
|----|--------------------------------------|-------------------------------------------------------------------------------------|
| ٤. | स्वप्नील चैतनेश्वर शहारे             | "अमंली पदार्थामुळे कुटुंवावर होणाऱ्या परिणामाचे व समस्याचे<br>समाजशास्त्रीय अध्ययन" |
| ٩, | निखील मधुकर बुरांडे<br>असलम अकबर शेख | "सामाजिक संपर्क माध्यमांचा तरूण पिढीवरील प्रभाव : एक<br>समाजशास्त्रीय अभ्यास"       |



### Yeshwant Mahavidyalaya, Wardha





### Yeshwant Mahavidyalaya, Wardha





### Yeshwant Mahavidyalaya, Wardha





# Yeshwant Mahavidyalaya, Wardha

यशवंत महाविद्यालय, वर्धा. प्रमाणपत्र प्रमाणित करण्यात येते की, निखील मधुकरराव बुरांडे, असलम अकबर शेख यांनी मानव्य विद्याशाखेतील (समाजशास्त्र) विषयाच्या (एम.ए. चतुर्थं सत्र) पद्व्यूत्तर अभ्यासक्रमातील स्किल प्रकल्प करीता "सामाजिक संपर्क माध्यमांचा तरूण पिढीवरील प्रभाव एक समाजशास्त्रीय अध्ययन" या विषयावर प्रा. जावेद शेख यांच्या मार्गदर्शनाखली संशोधन कार्य पुर्ण केले आहे. उपरोक्त विषयावरील अध्ययन वस्तुनिष्ठ व नाविन्यपूर्ण आहे. करीता प्रमाणपत्र प्रदान करण्यात येत आहे व मानव्य विद्याशाखेतील (समाजशास्त्र) विषयाच्या (एम.ए. चतुर्थ सत्र) पद्व्यूत्तर अभ्यासक्रमातील प्रस्तूत स्किल प्रकल्प राष्ट्रसंत तुकडोजी महाराज, नागपुर विद्यापीठास सादर करण्यात येत आहे. स्थळ : वर्षा डॉ. रविन्द्र दिनांक : /4/65 / २०२ प्रमारी प्राचार्य



### Yeshwant Mahavidyalaya, Wardha

NAAC