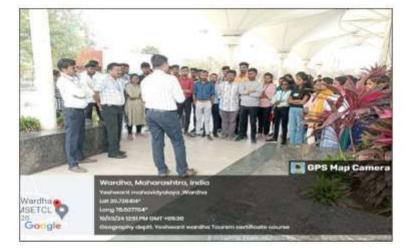

|



Yeshwant Mahavidyalaya, Wardha

NAAC Reaccredited Grade 'B'



Field Visit – Socio-Economic Survey





### Yeshwant Mahavidyalaya, Wardha

NAAC Reaccredited Grade 'B'

#### Yeshwant Mahavidyalaya, Wardha Department Of Geography B. A. Semester - 5 Session 2023-24 Field Visit : Bori ( Kokate) Tah- Seloo Dist- Wardha

#### List of students

| Sr. No. | Name Of Students                   |
|---------|------------------------------------|
| 1.      | Achal Rajendra Kande               |
| 2.      | Amita Kamalkant Killekar           |
| 3.      | Anjali Ambadas Bhandare            |
| 4,      | Chetana B. Waghade                 |
| 5.      | Dipali Dipak Pakmode               |
| 6.      | Dnyaneshwar Vilasrao Pachare       |
| 7.      | Kartik Maroti Tale                 |
| 8,      | Mamta Manoj Belkhode               |
| 9.      | Nikhil Sureshrao T