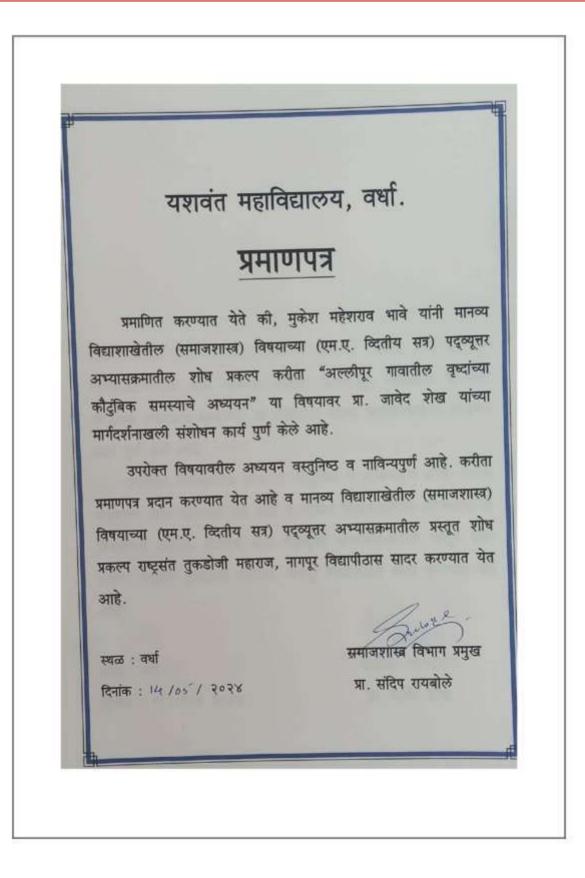

## Yeshwant Mahavidyalaya, Wardha

NAAC Reaccredited Grade 'B'

YESHWANT MAHAVIDYALAYA, WARDHA CERTIFICATE This is to certify that the project entitled Academic Contribution to the Underprivileged Student by Nalnada Academy Project Report is the field project report of Mis. Pratiksha C. Kamble (M.A. Semester - II) under the supervision of Miss. Madhuri Sidam. This project work is submitted to the Rashtrasant Tukadoji Maharaj Nagpur University, Nagpur in the partial fulfillment of the requirement for Master of Arts (English) 2023 - 2024. Date: 05 104 124 Place: Wardha (Principal Offici DIVE. Yeshy 1