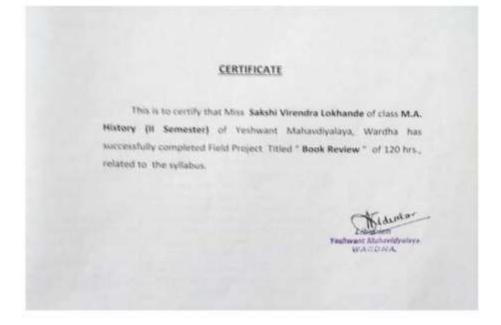

ject is not submitted to any other university or any other degree and diploma. Place: Wardha Dute: 02/.05/2024 Researcher Sakshi Virendra Lokhande M.A. II Semester (His) Department of History



Yeshwant Mahavidyalaya, Wardha

Certificate CHIOIC Certified that the Project written in this Project book is satisfactorily performed by सहर प्रमाणपत्र खाली हिलेल्या विषयाचे प्रकल्प लेखन व अहवात समाधानपूर्वक साढर केल्याबद्दल देण्यात येत आहे. Master/Miss क्यार/क्याही Sakshi V. Lokhande Subject for Field Project Project Name umeutid and Book Review Veshwant Name of College कॉलेजचे जाव\_ Mohavidyalaya, Wardha Date दिनाक 02.05.202 Guide Autoria/miclian Sig of H.O.D. / Principal विभाग प्रमुख/प्रायायांची सही TOTOD Officiating Principal Yeshwant Mahavidyalaya, WARDHA



# Yeshwant Mahavidyalaya, Wardha





## Yeshwant Mahavidyalaya, Wardha

| Paper_V                                                    | . (Major Subject) Exmination,                                                                                                                                                         |                | 2023-3         | 14   |
|------------------------------------------------------------|---------------------------------------------------------------------------------------------------------------------------------------------------------------------------------------|----------------|----------------|------|
| Name of Student:<br>OJT/SLP_Title :                        | Sakshi Virendra Lok