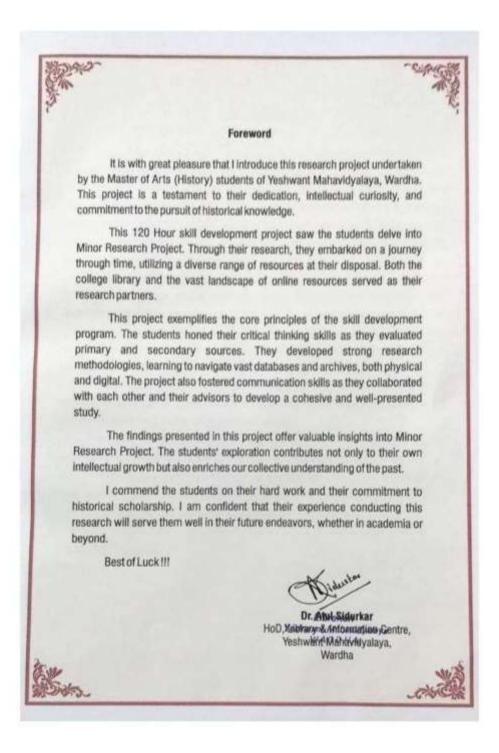

| श्री. मिटोश क्षिरसागर                                        |                                                                    |
|                                                                     | वर्ष – २०२४                                                  |                                                                    |
| -                                                                   | 1010                                                         | 5                                                                  |
| 4 909                                                               |                                                              | 11.2                                                               |



### Yeshwant Mahavidyalaya, Wardha





# Yeshwant Mahavidyalaya, Wardha





### Yeshwant Mahavidyalaya, Wardha





# Yeshwant Mahavidyalaya, Wardha

प्रतिज्ञापत्र मी प्रतिज्ञापूर्वक निवदन साहर करते की, एम, ए, चयवचे सेमिस्टर इतिहास (पंपर पांचवे) च्या वतीने स्किल प्रोजेक्ट प्रकल्पाच्या अंतर्गत रुपुर्शोध निवंध इतिहास विभाग, यशवत महाविद्यालय, वर्धा येथे सादर करण्यात येत आहे. जा स्किल प्रविषट प्रा. डॉ. बोरेक् कवारे. यांच्या मार्गदर्शनात व निरीधणाखाली पूर्ण केलेला आहे. प्रस्तुत लघुशोध संशोधनासाठी वापरण्यात आलेल्या संशोधन साधनाचा योग्य तो बेयनिर्देश या रूघुशोध प्रकल्पात उल्लेख करण्यात आलेला आहे. प्रस्तुत रूघुशोध प्रकल्प इतर कोणत्याही विद्यापीठात किंवा इतर कोणत्याही पदवी व पदविकेसाठी सादर केलेला नाही. स्थळः वर्षा R.R. yeminic दिनाक: 1/4/2024 संशोधिका रत्नमाला राधेण्यामञी उपरीकर एम.ए ४ सेमिस्टर (इतिहास) यज्ञातंत महाविद्यालय, नर्था