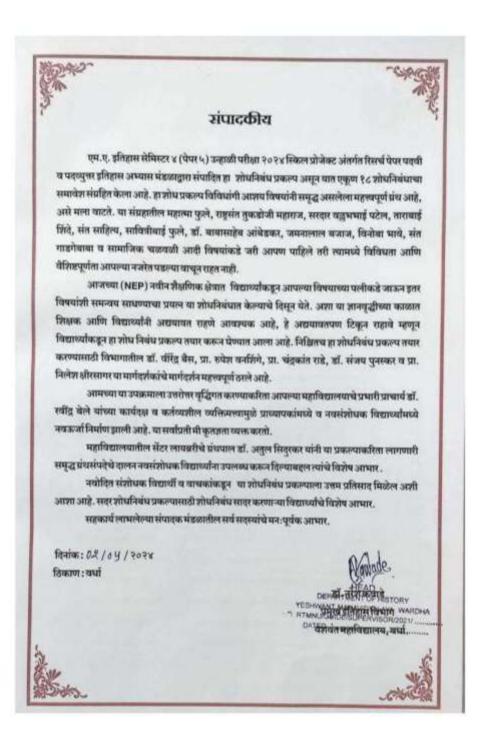

|                                                                    |
|                                                                     | वर्ष – २०२४                                                  |                                                                    |
| -                                                                   | 1010                                                         | 5                                                                  |
| 4 909                                                               |                                                              | 11.2                                                               |



### Yeshwant Mahavidyalaya, Wardha





# Yeshwant Mahavidyalaya, Wardha





### Yeshwant Mahavidyalaya, Wardha





# Yeshwant Mahavidyalaya, Wardha

प्रतिज्ञापत्र मी प्रतिज्ञापूर्वक निवदन साहर करते की, एम, ए, चयवचे सेमिस्टर इतिहास (पंपर पांचवे) च्या वतीने स्किल प्रोजेक्ट प्रकल्पाच्या अंतर्गत रुपुर्शोध निवंध इतिहास विभाग, यशवत महाविद्यालय, वर्धा येथे सादर करण्यात येत आहे. जा स्किल प्रविषट प्रा. डॉ. बोरेक् कवारे. यांच्या मार्गदर्शनात व निरीधणाखाली पूर्ण केलेला आहे. प्रस्तुत लघुशोध संशोधनासाठी वापरण्यात आलेल्या संशोधन साधनाचा योग्य तो बेयनिर्देश या रूघुशोध प्रकल्पात उल्लेख करण्यात आलेला आहे. प्रस्तुत रूघुशोध प्रकल्प इतर कोणत्याही विद्यापीठात किंवा इतर कोणत्याही पदवी व पदविकेसाठी सादर केलेला नाही. स्थळः वर्षा R.R. yeminic दिनाक: 1/4/2024 संशोधिका रत्नमाला राधेण्यामञी उपरीकर एम.ए ४ सेमिस्टर (इतिहास) यज्ञातंत महाविद्यालय, नर्था



# Yeshwant Mahavidyalaya, Wardha