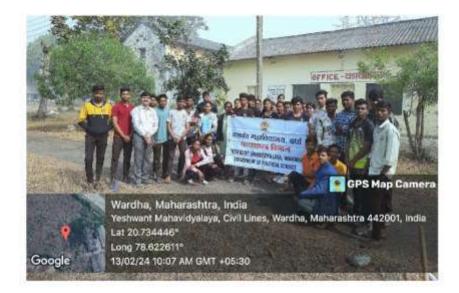

|
| ŝ  | Name and address of expert<br>/resource person | NA                                                                           |
| È  | Outcomes of program                            | 1. Students understanding how to working of<br>Maharogi Sewa Samiti, Dattpur |
| 1  | Photo with caption                             | Attach separate page                                                         |
| 0  |                                                |                                                                              |

Date : 13.02.2024

- Puour

Signature of co-ordinator



Yeshwant Mahavidyalaya, Wardha NAAC Reaccredited Grade 'B'

FIELD VISIT at MAHAROGI SEWA SAMITI, DATTPUR Dist. WARDHA organised on 13.02.2024





### Yeshwant Mahavidyalaya, Wardha

NAAC Reaccredited Grade 'B'

### Yeshwant Mahavidyalaya, Wardha

Session:- 2023-2024

Date:- 1310212024

### Name of the Department / Programme / Activity:- CIELD VISIC

Organised by Dept of Political Science at Dattpur Dist Walka

| Sr.No. | Name of Student                                                                   | Class        | Sign      |
|--------|-----------------------------------------------------------------------------------|--------------|-----------|
| 1      | Silvay Bhojny Girl                                                                | BA a sem     |           |
| (2)    | Lalid Varantimo Jak                                                               | Rut-2 crus   | - I       |
| 02     | Xamir prestrain