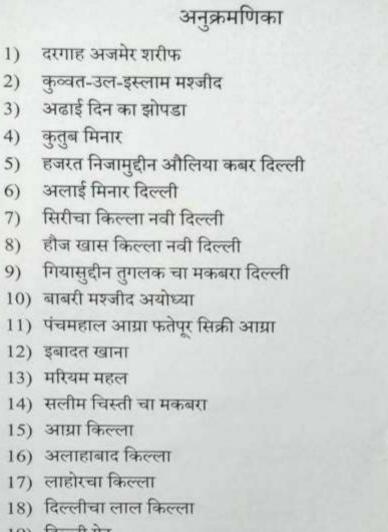

# <text><section-header><section-header><text><text><text><text><text>

## Yeshwant Mahavidyalaya, Wardha

NAAC Reaccredited Grade 'B'

NOTICE

All students are hereby informed of the Delhi Educational Tour that is being planned by

the Department of Law, YeshwantMahavidyalaya, Wardha. Dates of the tour are 26-02-

2024 to 4-03-2024.

Date: 1-02-2024

OD

Department of Law Dr.Shipra Singam

Head Department of Law,

## Yeshwant Mahavidyalaya, Wardha

NAAC Reaccredited Grade 'B'

YeshwantMahavidyalaya, Wardha Internal Quality Assurance Cell ( IQAC) Session – winter 2024 Name of Department : Law ACTIVITTY REPORT

| 1  | Class                                                                                | B.A.LL.B. (5thscet) / LLB ( 3thscet)<br>and 6thscet)                                                                 |
|----|--------------------------------------------------------------------------------------|----------------------------------------------------------------------------------------------------------------------|
| 2  | Name of Activity / Topic                                                             | Educational Tour. ( Delhi and<br>Punjab)                                                                             |
| 3  | Date of activity                                                                     | 26-02-2024 to 4-03-2024                                                                                              |
| 4  | Name of the Co-ordinator                                                             | Adv. Rahul Dhage                                                                                                     |
| 5  | Objective of the activity / Topic                                                    | Exposure of working of Supreme<br>Court, NHRC and<br>RashtrapatiBhavanin Delhi.Visitto<br>Amritsar and Wagha Border. |
| 6  | Name of the resource person                                                          | Dr. ShipraSingam                                                                                                     |
| 7  | No. of Students participated                                                         | 33                                                                                                                   |
| 8  | Place of Activity (Room No. / place)<br>Online / Offline                             | Delhi and Punjab.                                                                                                    |
| 9  | Outcome of Activity / Topic                                                          | Enhancement of knowledge.                                                                                            |
| 10 |                                                                                      | Stylon                                                                                                               |
|    | Signature of Teacher                                                                 | Signature of HoD                                                                                                     |
|    | Note: Attach all the relevant information<br>and give this information in soft copy. | Head<br>Department of Law.                                                                                           |