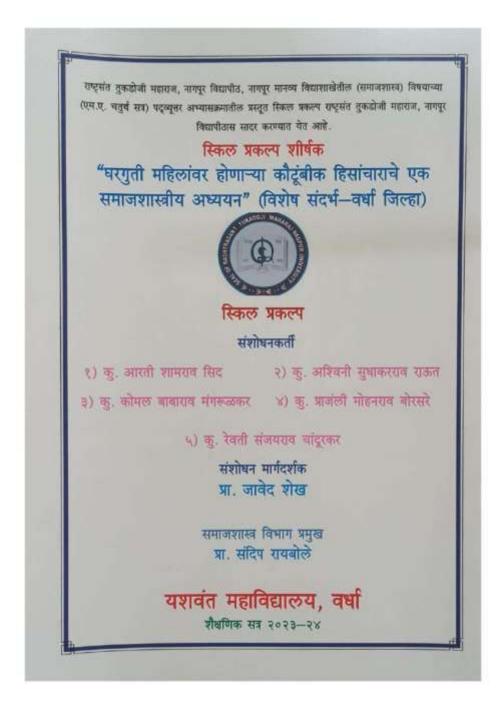

|  |



# Yeshwant Mahavidyalaya, Wardha

| ७. | आलिया हुसैन अली                      | "महिला विकास एवं सशक्तिकरण का समाजशास्त्रीय<br>अध्ययन"                              |
|----|--------------------------------------|-------------------------------------------------------------------------------------|
| ٤. | स्वप्नील चैतनेश्वर शहारे             | "अमंली पदार्थामुळे कुटुंवावर होणाऱ्या परिणामाचे व समस्याचे<br>समाजशास्त्रीय अध्ययन" |
| ٩, | निखील मधुकर बुरांडे<br>असलम अकबर शेख | "सामाजिक संपर्क माध्यमांचा तरूण पिढीवरील प्रभाव : एक<br>समाजशास्त्रीय अभ्यास"       |



### Yeshwant Mahavidyalaya, Wardha





### Yeshwant Mahavidyalaya, Wardha





### Yeshwant Mahavidyalaya, Wardha





# Yeshwant Mahavidyalaya, Wardha

यशवंत महाविद्यालय, वर्धा. प्रमाणपत्र प्रमाणित करण्यात येते की, निखील मधुकरराव बुरांडे, असलम अकबर शेख यांनी मानव्य विद्याशाखेतील (समाजशास्त्र) विषयाच्या (एम.ए. चतुर्थं सत्र) पद्व्यूत्तर अभ्यासक्रमातील स्किल प्रकल्प करीता "सामाजिक संपर्क माध्यमांचा तरूण पिढीवरील प्रभाव एक समाजशास्त्रीय अध्ययन" या विषयावर प्रा. जावेद शेख यांच्या मार्गदर्शनाखली संशोधन कार्य पुर्ण केले आहे. उपरोक्त विषयावरील अध्ययन वस्तुनिष्ठ व नाविन्यपूर्ण आहे. करीता प्रमाणपत्र प्रदान करण्यात येत आहे व मानव्य विद्याशाखेतील (समाजशास्त्र) विषयाच्या (एम.ए. चतुर्थ सत्र) पद्व्यूत्तर अभ्यासक्रमातील प्रस्तूत स्किल प्रकल्प राष्ट्रसंत तुकडोजी महाराज, नागपुर विद्यापीठास सादर करण्यात येत आहे. स्थळ : वर्षा डॉ. रविन्द्र दिन