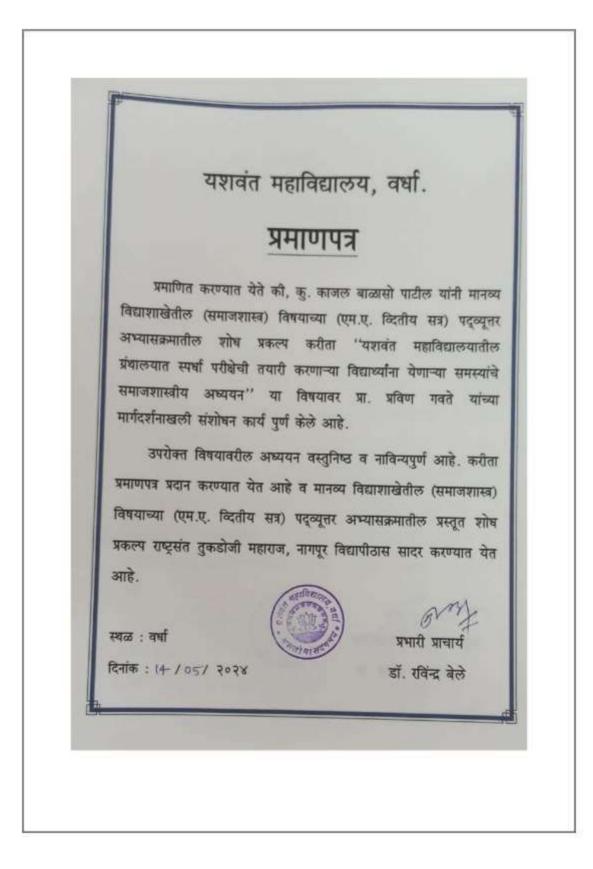

|
| २१   | साहिल श्रावण खडसे            | "कुटको गावातील वृष्टांच्या कौटुविक, सामाजिक व आर्थिक स्थितीचे<br>अध्ययन"                                                           |
| २२   | अनिकेत देवराव कांवळे         | "संजय गाभी निगधार योजनेचे समाजशास्त्रीय अध्ययन"                                                                                    |
| २३   | कु. सारिका रमेशराव धुमडे     | "डॉ.ए.पी.जे. अब्दुल कल्लम यांच्या अमृत आहार योजनेवावत<br>लाभाष्यांच्या मताचे अध्ययन"                                               |



# Yeshwant Mahavidyalaya, Wardha





# Yeshwant Mahavidyalaya, Wardha





# Yeshwant Mahavidyalaya, Wardha





# Yeshwant Mahavidyalaya, Wardha





# Yeshwant Mahavidyalaya, Wardha





# Yeshwant Mahavidyalaya, Wardha





# Yeshwant Mahavidyalaya, Wardha





# Yeshwant Mahavidyalaya, Wardha

यशवंत महाविद्यालय, वर्धा. प्रमाणपत्र प्रमाणित करण्यात येते की, कु. काजल बाळासो पाटील यांनी मानव्य विद्याशाखेतील (समाजशास्त्र) विषयाच्या (एम.ए. विद्रतीय सत्र) पदुव्यूत्तर अभ्यासक्रमातील शोध प्रकल्प करीता ''यशवंत महाविद्यालयातील ग्रंथालयात स्पर्धा परीक्षेची तयारी करणाऱ्या विद्यार्थ्यांना येणाऱ्या समस्यांचे समाजशाखीय अध्ययन'' या विषयावर प्रा. प्रविण गवते यांच्या मार्गदर्शनाखली संशोधन कार्य पूर्ण केले आहे. उपरोक्त विषयावरील अध्ययन वस्तुनिष्ठ व नाविन्यपूर्ण आहे. करीता प्रमाणपत्र प्रदान करण्यात येत आहे व मानव्य विद्याशाखेतील (समाजशास्त्र) विषयाच्या (एम.ए. व्दितीय सत्र) पदव्यूत्तर अभ्यासक्रमातील प्रस्तृत शोध प्रकल्प राष्ट्रसंत तुकडोजी महाराज, नागपुर विद्यापीठास सादर करण्यात येत आहे. स्थळ : वर्षा समाजशास्त्र विभाग प्रमख प्रा. संदिप रायबोले दिनांक : 14 / 05/ २०