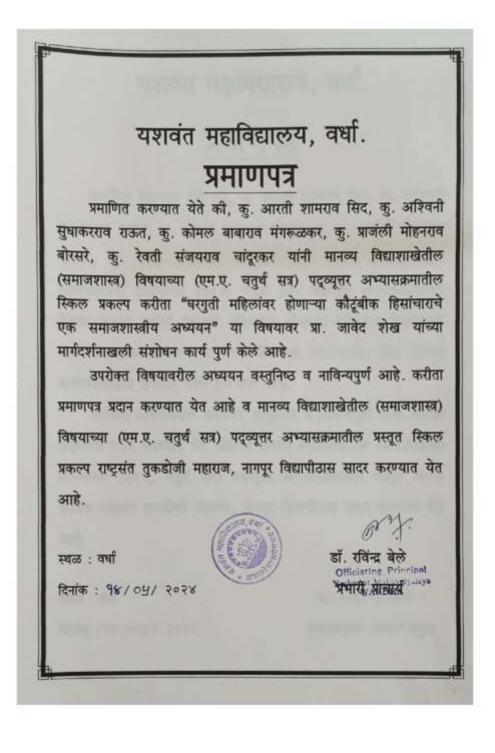

|  |



# Yeshwant Mahavidyalaya, Wardha

| ७. | आलिया हुसैन अली                      | "महिला विकास एवं सशक्तिकरण का समाजशास्त्रीय<br>अध्ययन"                              |
|----|--------------------------------------|-------------------------------------------------------------------------------------|
| ٤. | स्वप्नील चैतनेश्वर शहारे             | "अमंली पदार्थामुळे कुटुंवावर होणाऱ्या परिणामाचे व समस्याचे<br>समाजशास्त्रीय अध्ययन" |
| ٩, | निखील मधुकर बुरांडे<br>असलम अकबर शेख | "सामाजिक संपर्क माध्यमांचा तरूण पिढीवरील प्रभाव : एक<br>समाजशास्त्रीय अभ्यास"       |



### Yeshwant Mahavidyalaya, Wardha





### Yeshwant Mahavidyalaya, Wardha





### Yeshwant Mahavidyalaya, Wardha





# Yeshwant Mahavidyalaya, Wardha

यशवंत महाविद्यालय, वर्धा. प्रमाणपत्र प्रमाणित करण्यात येते की, निखील मधुकरराव बुरांडे, असलम अकबर शेख यांनी मानव्य विद्याशाखेतील (समाजशास्त्र) विषयाच्या (एम.ए. चतुर्थं सत्र) पद्व्यूत्तर अभ्यासक्रमातील स्किल प्रकल्प करीता "सामाजिक संपर्क माध्यमांचा तरूण पिढीवरील प्रभाव एक समाजशास्त्रीय अध्ययन" या विषयावर प्रा. जावेद शेख यांच्या मार्गदर्शनाखली संशोधन कार्य पुर्ण केले आहे. उपरोक्त विषयावरील अध्ययन वस्तुनिष्ठ व नाविन्यपूर्ण आहे. करीता प्रमाणपत्र प्रदान करण्यात येत आहे व मानव्य विद्याशाखेतील (समाजशास्त्र) विषयाच्या (एम.ए. चतुर्थ सत्र) पद्व्यूत्तर अभ्यासक्रमातील प्रस्तूत स्किल प्रकल्प राष्ट्रसंत तुकडोजी महाराज, नागपुर विद्यापीठास सादर करण्यात येत आहे. स्थळ : वर्षा डॉ. रविन्द्र दिनांक : /4/65 / २०२ प्रमारी प्राचार्य



#