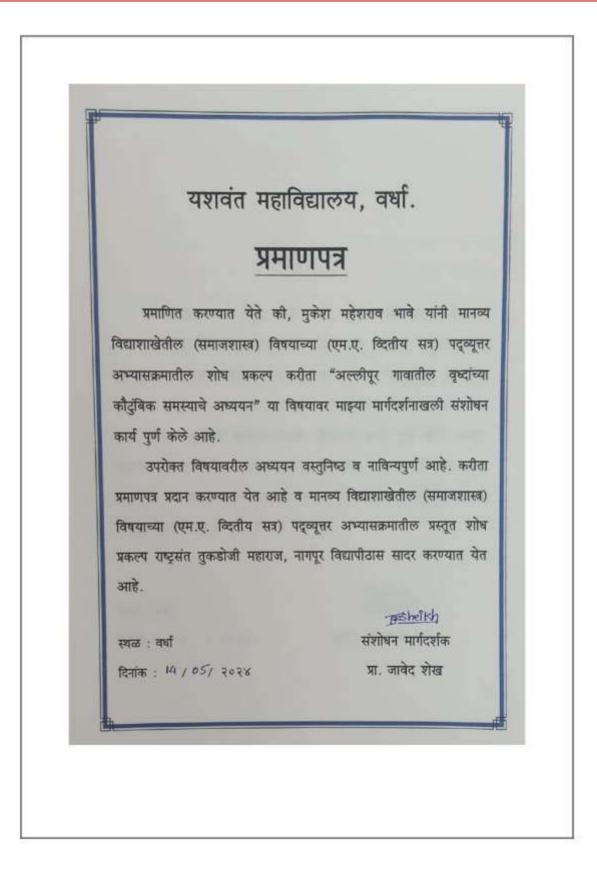

## Yeshwant Mahavidyalaya, Wardha

NAAC Reaccredited Grade 'B'

YESHWANT MAHAVIDYALAYA, WARDHA CERTIFICATE This is to certify that the project entitled Academic Contribution to the Underprivileged Student by Nalnada Academy Project Report is the field project report of Mis. Pratiksha C. Kamble (M.A. Semester - II) under the supervision of Miss. Madhuri Sidam. This project work is submitted to the Rashtrasant Tukadoji Maharaj Nagpur University, Nagpur in the partial fulfillment of the requirement for Master of Arts (English) 2023 - 2024. Date: 05 104 124 Place: Wardha (Principal Offici DIVE. Yeshy 1