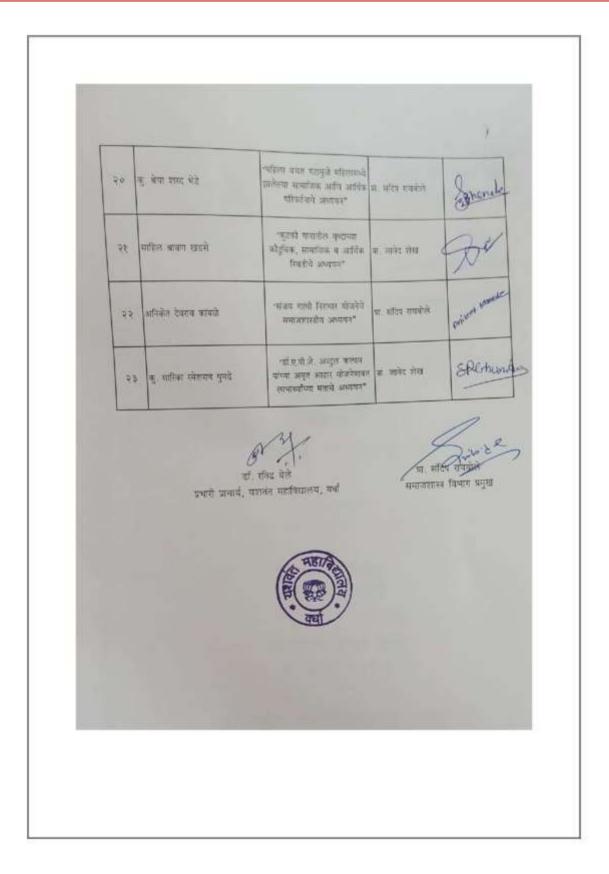

| e  |



# Yeshwant Mahavidyalaya, Wardha





# Yeshwant Mahavidyalaya, Wardha





### Yeshwant Mahavidyalaya, Wardha

NAAC Reaccredited Grade 'B'

#### SOCIOLOGY DEPARTMENT SESSION : 2023-24 CLASS : M.A IV SEM SKILL PROJECT

| SR.NO      | NAME OF THE STUDENT        | TOPIC