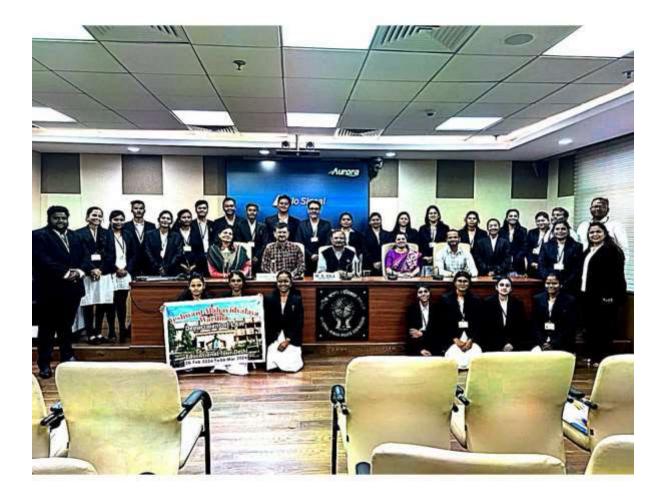

## Yeshwant Mahavidyalaya, Wardha

NAAC Reaccredited Grade 'B'

NOTICE

All students are hereby informed of the Delhi Educational Tour that is being planned by

the Department of Law, YeshwantMahavidyalaya, Wardha. Dates of the tour are 26-02-

2024 to 4-03-2024.

Date: 1-02-2024

OD

Department of Law Dr.Shipra Singam

Head Department of Law,

## Yeshwant Mahavidyalaya, Wardha

NAAC Reaccredited Grade 'B'

YeshwantMahavidyalaya, Wardha Internal Quality Assurance Cell ( IQAC) Session – winter 2024 Name of Department : Law ACTIVITTY REPORT

| 1  | Class                                                                                | B.A.LL.B. (5thscet) / LLB ( 3thscet)<br>and 6thscet)                                                                 |
|----|--------------------------------------------------------------------------------------|----------------------------------------------------------------------------------------------------------------------|
| 2  | Name of Activity / Topic                                                             | Educational Tour. ( Delhi and<br>Punjab)                                                                             |
| 3  | Date of activity                                                                     | 26-02-2024 to 4-03-2024                                                                                              |
| 4  | Name of the Co-ordinator                                                             | Adv. Rahul Dhage                                                                                                     |
| 5  | Objective of the activity / Topic                                                    | Exposure of working of Supreme<br>Court, NHRC and<br>RashtrapatiBhavanin Delhi.Visitto<br>Amritsar and Wagha Border. |
| 6  | Name of the resource person                                                          | Dr. ShipraSingam                                                                                                     |
| 7  | No. of Students participated                                                         | 33                                                                                                                   |
| 8  | Place of Activity (Room No. / place)<br>Online / Offline                             | Delhi and Punjab.                                                                                                    |
| 9  | Outcome of Activity / Topic                                                          | Enhancement of knowledge.                                                                                            |
| 10 |                                                                                      | Stylon                                                                                                               |
|    | Signature of Teacher                                                                 | Signature of HoD                                                                                                     |
|    | Note: Attach all the relevant information<br>and give this information in soft copy. | Head<br>Department of Law.                                                                                           |