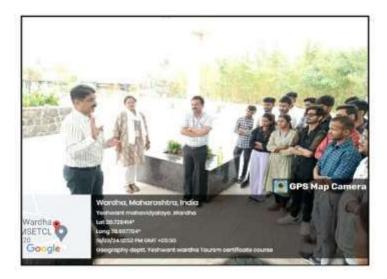

|



Yeshwant Mahavidyalaya, Wardha

NAAC Reaccredited Grade 'B'



Field Visit – Socio-Economic Survey





### Yeshwant Mahavidyalaya, Wardha

NAAC Reaccredited Grade 'B'

#### Yeshwant Mahavidyalaya, Wardha Department Of Geography B. A. Semester - 5 Session 2023-24 Field Visit : Bori ( Kokate) Tah- Seloo Dist- Wardha

#### List of students

| Sr. No. | Name Of Students                   |
|---------|------------------------------------|
| 1.      | Achal Rajendra Kande               |
| 2.      | Amita Kamalkant Killekar           |
| 3.      | Anjali Ambadas Bhandare            |
| 4,      | Chetana B. Waghade                 |
| 5.      | Dipali Dipak Pakmode               |
| 6.      | Dnyaneshwar Vilasrao Pachare       |
| 7.      | Kartik Maroti Tale                 |
| 8,      | Mamta Manoj Belkhode               |
| 9.      | Nikhil Sureshrao Tompe             |
| 10.     | Nikita P