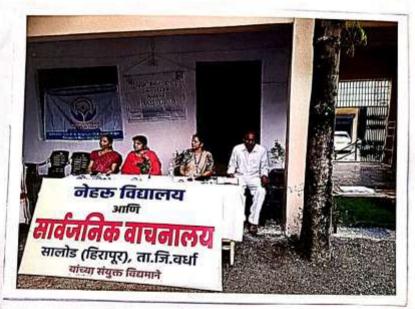

#### Yeshwant Mahavidyalaya, Wardha Department of English Seminar Presentation Session 2023-24

#### **Event-Seminar Presentation on Skill Project Work**

|   |                            | Event Organized Report                                                                                                                           |  |
|---|----------------------------|--------------------------------------------------------------------------------------------------------------------------------------------------|--|
| 1 | Title of Activity / Events | Seminar Presentation on Skill Project<br>Work                                                                                                    |  |
| 2 | Date of Activity / Events  | 13/04/1024                                                                                                                                       |  |
| 3 | Objectives of program      | <ol> <li>To disseminate knowledge on a<br/>particular topic.</li> </ol>                                                                          |  |
|   |                            | <ol> <li>Toshare insights, research findings<br/>or perspectives relevant to the<br/>subject matter.</li> </ol>                                  |  |
|   |                            | <ol><li>To engage critically with the<br/>material presented.</li></ol>                                                                          |  |
|   |                            | <ol> <li>To help students to develop<br/>various skills such as public<br/>speaking, research, organization,<br/>and time management.</li> </ol> |  |
|   |                            | <ol> <li>To foster interactive learning<br/>environments</li> </ol>                                                                              |  |