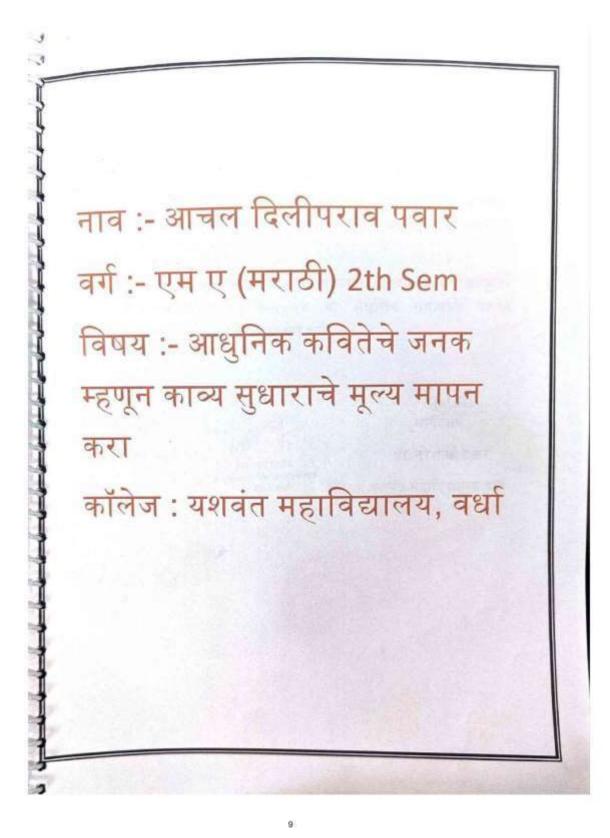

|
|        | प्राचार्य PRINCIPAL<br>Yeshwant Mahavidyalaya                                         |
|        | डॉ. बेले सर                                                                           |
|        | यशवंत महाविद्याल, वर्धा                                                               |
|        |                                                                                       |
|        |                                                                                       |
|        |                                                                                       |
|        |                                                                                       |

8



Yeshwant Mahavidyalaya, Wardha NAAC Reaccredited Grade 'B'





## Yeshwant Mahavidyalaya, Wardha

NAAC Reaccredited Grade 'B'

# प्रमाणपत्र प्रमाणित करण्यात येते कि, कु. आचल दिलीपराव पवार हि पदव्युत्तर पदवी अभ्यासक्रमाची नियमित विद्यार्थिनी असून तिने " आधुनिक कवितेचे जनक म्हणून काव्य सुधाराचे मूल्य मापन करा" या विषयावर प्रकल्प माझ्या मार्गदर्शनाखाली पूर्ण केला आहे. प्रस्तुत प्रकल्प तिने स्वतःकेलेले असून हा प्रकल्प अहवाल शिक्षण पदव्युत्तर पदवी अभ्यासक्रमासाठी २०२३-२०२४ या शैक्षणिक सत्रामध्ये यशवंत महाविद्यालय, वर्धा येथे सदर करण्यात येत आहे. ठिकाण :- वर्धा प्रा. नरेश खोडे सर दिनांक :- 24 04 24 यशवंत महाविद्यालय वर्धा RDHA 10



## Yeshwant Mahavidyalaya, Wardha

NAAC Reaccredited Grade 'B'

| U cho                    | त्पाचे नाव                                                                                                     |
|-----------------