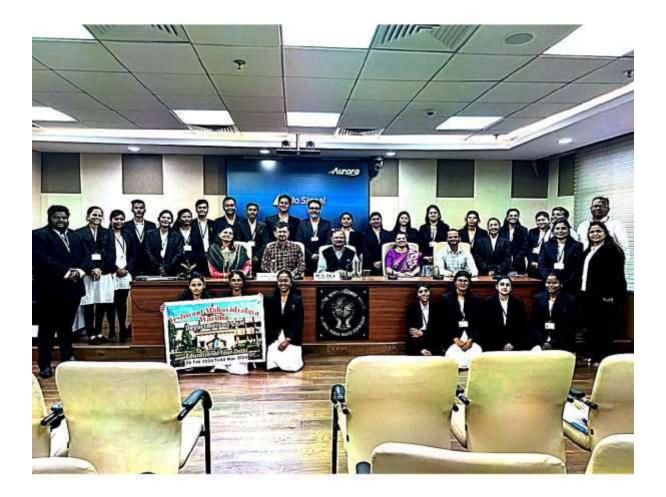

## Yeshwant Mahavidyalaya, Wardha

NAAC Reaccredited Grade 'B'

NOTICE

All students are hereby informed of the Delhi Educational Tour that is being planned by

the Department of Law, YeshwantMahavidyalaya, Wardha. Dates of the tour are 26-02-

2024 to 4-03-2024.

Date: 1-02-2024

OD

Department of Law Dr.Shipra Singam

Head Department of Law,

## Yeshwant Mahavidyalaya, Wardha

NAAC Reaccredited Grade 'B'

YeshwantMahavidyalaya, Wardha Internal Quality Assurance Cell ( IQAC) Session – winter 2024 Name of Department : Law ACTIVITTY REPORT

| 1  | Class                                                                                | B.A.LL.B. (5thscet) / LLB ( 3thscet)<br>and 6thscet)                                                                 |
|----|--------------------------------------------------------------------------------------|----------------------------------------------------------------------------------------------------------------------|
| 2  | Name of Activity / Topic                                                             | Educational Tour. ( Delhi and<br>Punjab)                                                                             |
| 3  | Date of activity                                                                     | 26-02-2024 to 4-03-2024                                                                                              |
| 4  | Name of the Co-ordinator                                                             | Adv. Rahul Dhage                                                                                                     |
| 5  | Objective of the activity / Topic                                                    | Exposure of working of Supreme<br>Court, NHRC and<br>RashtrapatiBhavanin Delhi.Visitto<br>Amritsar and Wagha Border. |
| 6  | Name of the resource person                                                          | Dr. ShipraSingam                                                                                                     |
| 7  | No. of Students participated                                                         | 33                                                                                                                   |
| 8  | Place of Activity (Room No. / place)<br>Online / Offline                             | Delhi and Punjab.                                                                                                    |
| 9  | Outcome of Activity / Topic                                                          | Enhancement of knowledge.                                                                                            |
| 10 |                                                                                      | Stylon                                                                                                               |
|    | Signature of Teacher                                                                 | Signature of HoD                                                                                                     |
|    | Note: Attach all the relevant information<br>and give this information in soft copy. | Head<br>Department of Law.                                                                                           |