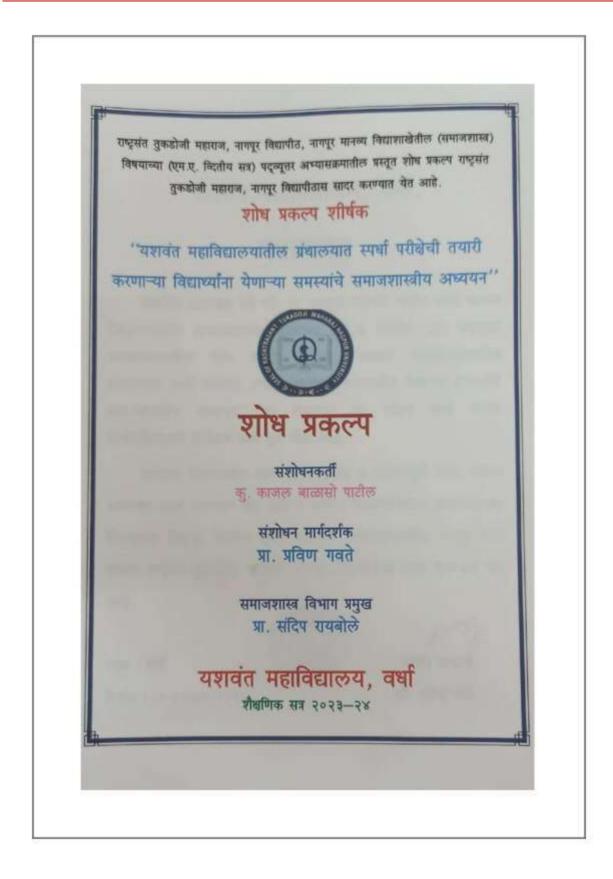

## Yeshwant Mahavidyalaya, Wardha

NAAC Reaccredited Grade 'B'

YESHWANT MAHAVIDYALAYA, WARDHA CERTIFICATE This is to certify that the project entitled Academic Contribution to the Underprivileged Student by Nalnada Academy Project Report is the field project report of Mis. Pratiksha C. Kamble (M.A. Semester - II) under the supervision of Miss. Madhuri Sidam. This project work is submitted to the Rashtrasant Tukadoji Maharaj Nagpur University, Nagpur in the partial fulfillment of the requirement for Master of Arts (English) 2023 - 2024. Date: 05 104 124 Place: Wardha (Principal Offici DIVE. Yeshy 1