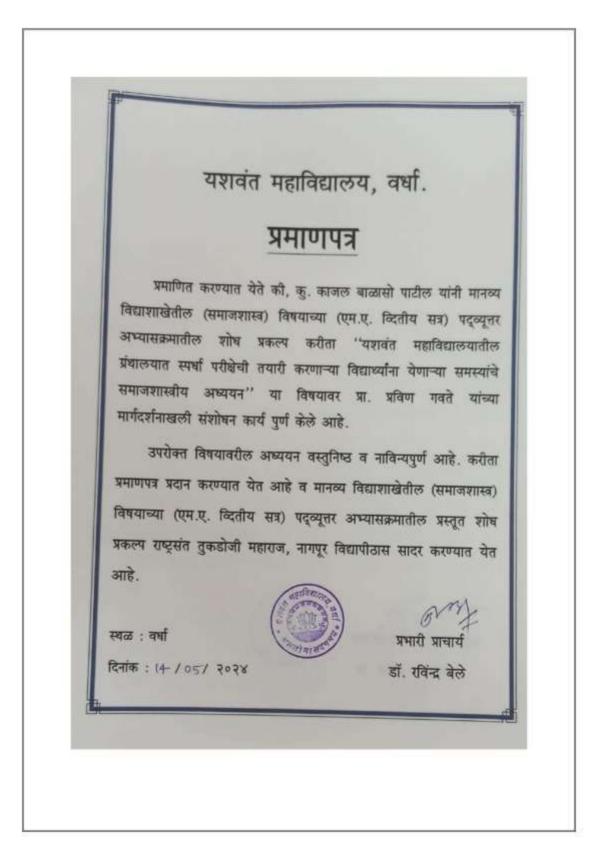

न?                                                  |
| २१   | साहिल श्रावण खडसे            | "कुटको गावातील वृष्टांच्या कौटुविक, सामाजिक व आर्थिक स्थितीचे<br>अध्ययन"                                                           |
| २२   | अनिकेत देवराव कांवळे         | "संजय गाभी निगधार योजनेचे समाजशास्त्रीय अध्ययन"                                                                                    |
| २३   | कु. सारिका रमेशराव धुमडे     | "डॉ.ए.पी.जे. अब्दुल कल्लम यांच्या अमृत आहार योजनेवावत<br>लाभाष्यांच्या मताचे अध्ययन"                                               |



# Yeshwant Mahavidyalaya, Wardha





# Yeshwant Mahavidyalaya, Wardha





# Yeshwant Mahavidyalaya, Wardha





# Yeshwant Mahavidyalaya, Wardha





# Yeshwant Mahavidyalaya, Wardha





# Yeshwant Mahavidyalaya, Wardha





# Yeshwant Mahavidyalaya, Wardha





# Yeshwant Mahavidyalaya, Wardha

यशवंत महाविद्यालय, वर्धा. प्रमाणपत्र प्रमाणित करण्यात येते की, कु. काजल बाळासो पाटील यांनी मानव्य विद्याशाखेतील (समाजशास्त्र) विषयाच्या (एम.ए. विद्रतीय सत्र) पदुव्यूत्तर अभ्यासक्रमातील शोध प्रकल्प करीता ''यशवंत महाविद्यालयातील ग्रंथालयात स्पर्धा परीक्षेची तयारी करणाऱ्या विद्यार्थ्यांना येणाऱ्या समस्यांचे समाजशाखीय अध्ययन'' या विषयावर प्रा. प्रविण गवते यांच्या मार्गदर्शनाखली संशोधन कार्य पूर्ण केले आहे. उपरोक्त विषयावरील अध्ययन वस्तुनिष्ठ व नाविन्यपूर्ण आहे. करीता प्रमाणपत्र प्रदान करण्यात येत आहे व मानव्य विद्याशाखेतील (समाजशास्त्र) विषयाच्या (एम.ए. व्दितीय सत्र) पदव्यूत्तर अभ्यासक्रमातील प्रस्तृत शोध प्रकल्प राष्ट्रसंत तुकडोजी महाराज, नागपुर विद्यापीठास सादर करण्यात येत आहे. स्थळ : वर्षा समाजशास्त्र विभाग प्रमख प्