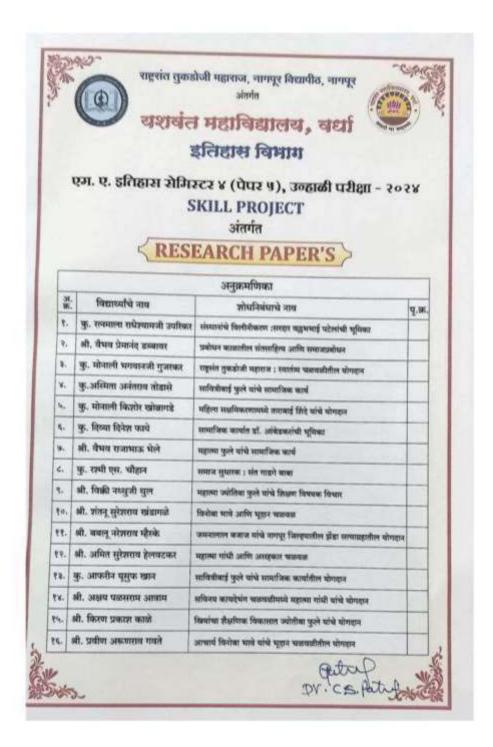

|                                                                    |
|                                                                     | वर्ष – २०२४                                                  |                                                                    |
| -                                                                   | 1010                                                         | 5                                                                  |
| 4 909                                                               |                                                              | 11.2                                                               |



### Yeshwant Mahavidyalaya, Wardha





# Yeshwant Mahavidyalaya, Wardha





### Yeshwant Mahavidyalaya, Wardha





# Yeshwant Mahavidyalaya, Wardha

प्रतिज्ञापत्र मी प्रतिज्ञापूर्वक निवदन साहर करते की, एम, ए, चयवचे सेमिस्टर इतिहास (पंपर पांचवे) च्या वतीने स्किल प्रोजेक्ट प्रकल्पाच्या अंतर्गत रुपुर्शोध निवंध इतिहास विभाग, यशवत महाविद्यालय, वर्धा येथे सादर करण्यात येत आहे. जा स्किल प्रविषट प्रा. डॉ. बोरेक् कवारे. यांच्या मार्गदर्शनात व निरीधणाखाली पूर्ण केलेला आहे. प्रस्तुत लघुशोध संशोधनासाठी वापरण्यात आलेल्या संशोधन साधनाचा योग्य तो बेयनिर्देश या रूघुशोध प्रकल्पात उल्लेख करण्यात आलेला आहे. प्रस्तुत रूघुशोध प्रकल्प इतर कोणत्याही विद्यापीठात किंवा इतर कोणत्याही पदवी व पदविकेसाठी सादर केलेला नाही. स्थळः वर्षा R.R. yeminic दिनाक: 1/4/2024 संशोधिका रत्नमाला राधेण्यामञी उपरीकर एम.ए ४ सेमिस्टर (इतिहास) यज्ञातंत महाविद्यालय, नर्था



# Yeshwant Mahavidyalaya, Wardha

Certificate HUIC Certified that the Proj