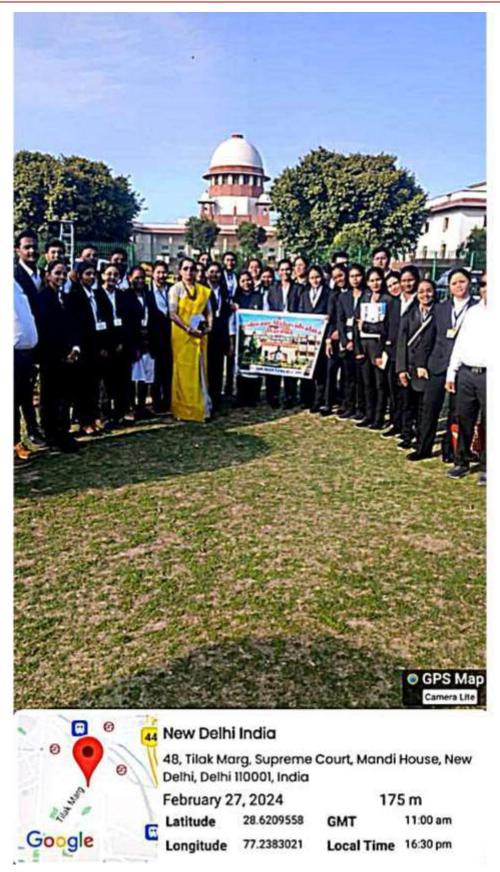

## Yeshwant Mahavidyalaya, Wardha

NAAC Reaccredited Grade 'B'

NOTICE

All students are hereby informed of the Delhi Educational Tour that is being planned by

the Department of Law, YeshwantMahavidyalaya, Wardha. Dates of the tour are 26-02-

2024 to 4-03-2024.

Date: 1-02-2024

OD

Department of Law Dr.Shipra Singam

Head Department of Law,

## Yeshwant Mahavidyalaya, Wardha

NAAC Reaccredited Grade 'B'

YeshwantMahavidyalaya, Wardha Internal Quality Assurance Cell ( IQAC) Session – winter 2024 Name of Department : Law ACTIVITTY REPORT

| 1  | Class                                                                                | B.A.LL.B. (5thscet) / LLB ( 3thscet)<br>and 6thscet)                                                                 |
|----|--------------------------------------------------------------------------------------|----------------------------------------------------------------------------------------------------------------------|
| 2  | Name of Activity / Topic                                                             | Educational Tour. ( Delhi and<br>Punjab)                                                                             |
| 3  | Date of activity                                                                     | 26-02-2024 to 4-03-2024                                                                                              |
| 4  | Name of the Co-ordinator                                                             | Adv. Rahul Dhage                                                                                                     |
| 5  | Objective of the activity / Topic                                                    | Exposure of working of Supreme<br>Court, NHRC and<br>RashtrapatiBhavanin Delhi.Visitto<br>Amritsar and Wagha Border. |
| 6  | Name of the resource person                                                          | Dr. ShipraSingam                                                                                                     |
| 7  | No. of Students participated                                                         | 33                                                                                                                   |
| 8  | Place of Activity (Room No. / place)<br>Online / Offline                             | Delhi and Punjab.                                                                                                    |
| 9  | Outcome of Activity / Topic                                                          | Enhancement of knowledge.                                                                                            |
| 10 |                                                                                      | Stylon                                                                                                               |
|    | Signature of Teacher                                                                 | Signature of HoD                                                                                                     |
|    | Note: Attach all the relevant information<br>and give this information in soft copy. | Head<br>Department of Law.                                                                                           |