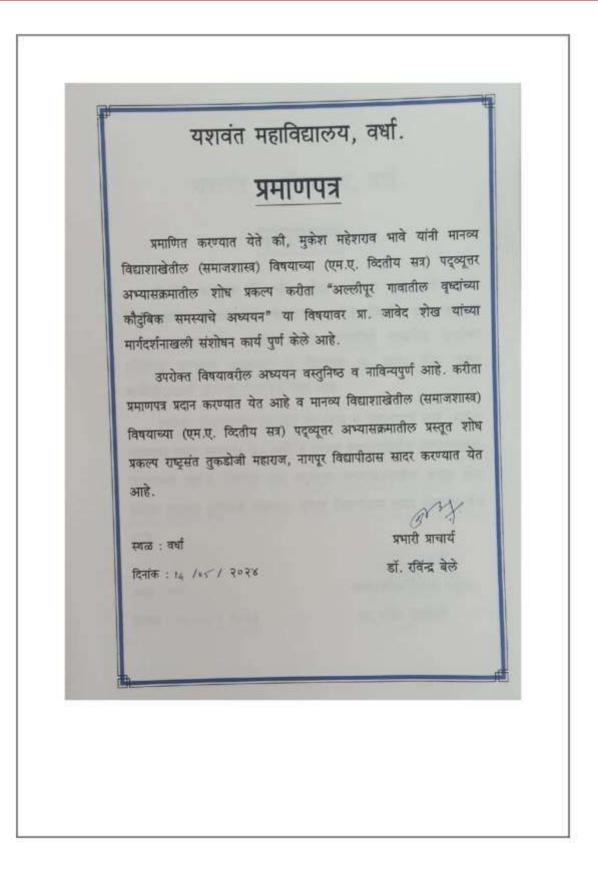

## Yeshwant Mahavidyalaya, Wardha

NAAC Reaccredited Grade 'B'

YESHWANT MAHAVIDYALAYA, WARDHA CERTIFICATE This is to certify that the project entitled Academic Contribution to the Underprivileged Student by Nalnada Academy Project Report is the field project report of Mis. Pratiksha C. Kamble (M.A. Semester - II) under the supervision of Miss. Madhuri Sidam. This project work is submitted to the Rashtrasant Tukadoji Maharaj Nagpur University, Nagpur in the partial fulfillment of the requirement for Master of Arts (English) 2023 - 2024. Date: 05 104 124 Place: Wardha (Principal Offici DIVE. Yeshy 1