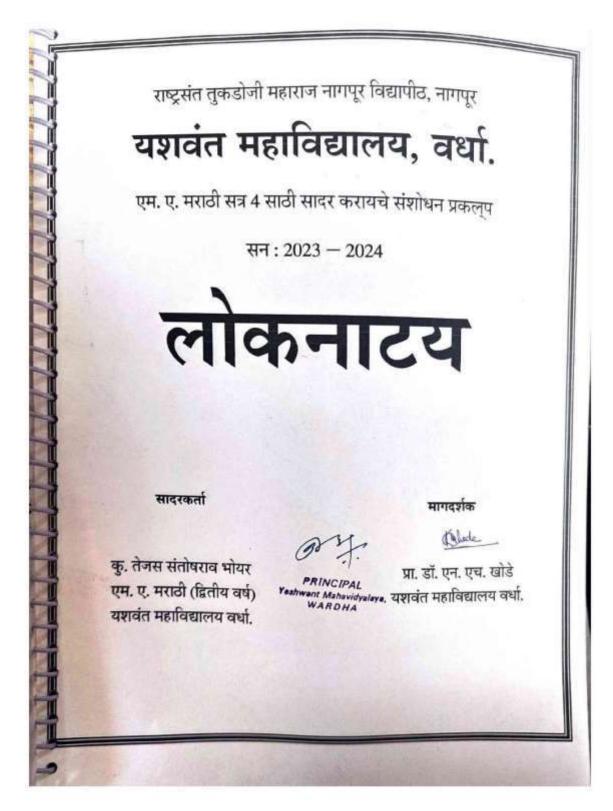

|

п



## Yeshwant Mahavidyalaya, Wardha

प्राचार्याचे प्रमाणपत्र प्रमाणित करण्यात येते की, कुमारी प्रतीक्षा चरणदास बोंडेकर यांनी २०२३ - २०२४ या शैक्षणि वर्षांत ''लोकसाहीत्य म्हणजे काय आणि त्याची वैशिष्टये'' हा लघुशोध प्रा. एन. एच. खोडे, यशवंत महीविघालय, सेवाग्राम रोड वर्धा असो. प्रोफेसर, यशवंत महाविद्यालय वर्धा यांच्या मार्गदर्शनाखाली समाधान कारकरित्या त्याची एका वर्षापेक्षा कमी केला आहे. तसेच हा लघुशोध प्रबंध त्यांच्या कठोर परिश्रमाची निष्पती असुन तो शिक्षणशासत्र पारंजत (एम. ए.) पदव्युत्तर परीक्षेकरिता परिपुर्ण आहे. वर्धा डॉ. बेले सर, प्राचार्य यशवंत महाविद्यालय, वर्धा Raito 24 .04 . 1.024 डॉ. बेले सर 000 यशवंत महाविद्यालय, सेवाग्राम रोड वर्चा PRINCIPAL want Mahavidyalaya. WARDHA



# Yeshwant Mahavidyalaya, Wardha





### Yeshwant Mahavidyalaya, Wardha

NAAC Reaccredited Grade 'B'

| S                     |                                                                                                | ns and Garment Manufacturing<br>ivi Nagar, Near Narayan Chuna Factory Masala<br>Wardha - 442001                                                                                                       |
|-----------------------|------------------------------------------------------------------------------------------------|-------------------------------------------------------------------------------------------------------------------------------------------------------------------------------------------------------|
| रा<br>पासून <b>26</b> | यांनी/हि <sup>रं</sup><br>/ 2/247यंत कापड स्टिर्च