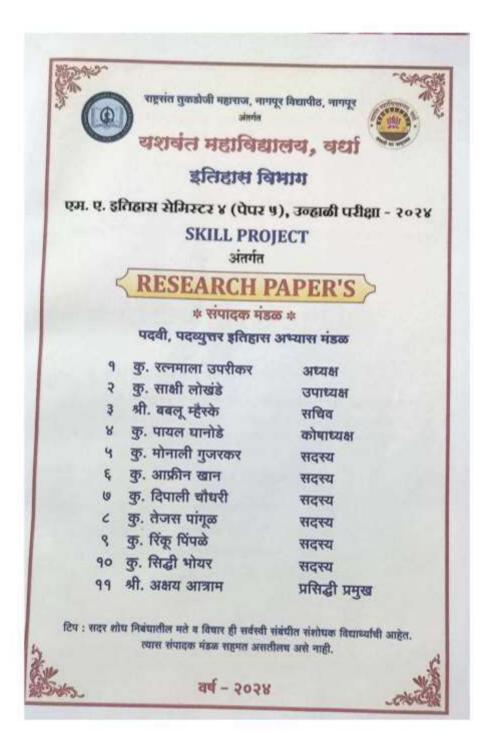

| itting.          |
|          |                       | 14                                                  | E/1              |
|          |                       | à                                                   | 11               |
|          |                       | 19                                                  | KK.              |
|          |                       | Y.                                                  | 011017           |
|          |                       |                                                     | ALL THE          |
|          |                       |                                                     |                  |



Yeshwant Mahavidyalaya, Wardha





# Yeshwant Mahavidyalaya, Wardha





Yeshwant Mahavidyalaya, Wardha

|                                                                     | । तुकडोजी महाराज, नागपूर विद्यापी                            | ठ, नागपूर                                                          |
|---------------------------------------------------------------------|--------------------------------------------------------------|--------------------------------------------------------------------|
| 0                                                                   | sinta                                                        |                                                                    |
| यश                                                                  | वंत महाविद्यालय,                                             | . चर्धा