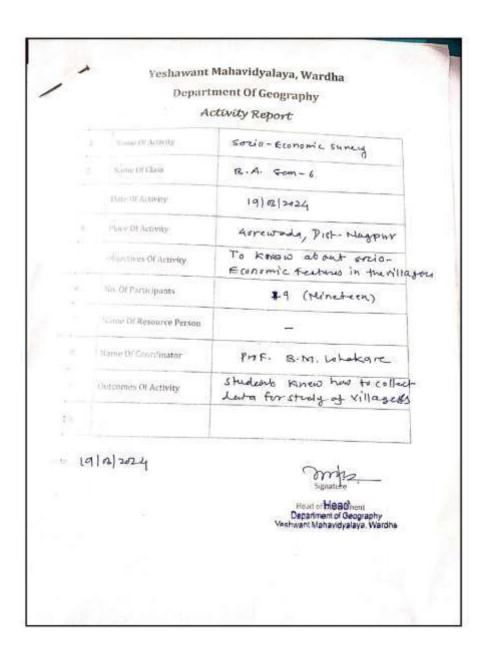

| Akandra K. Boele      | A.K. Boste                                                                                                      |               |
| 19       | Pranita P. Kahangdat  | a Security                                                                                                      |               |
| 20       | Adial as whole        | Bicalke                                                                                                         |               |
| 21       | om Dhobale            | Exposale_                                                                                                       |               |



# Yeshwant Mahavidyalaya, Wardha





Yeshwant Mahavidyalaya, Wardha NAAC Reaccredited Grade 'B'





### Yeshwant Mahavidyalaya, Wardha





### Yeshwant Mahavidyalaya, Wardha

| 0    | Yeshwant Mahavid<br>Department of