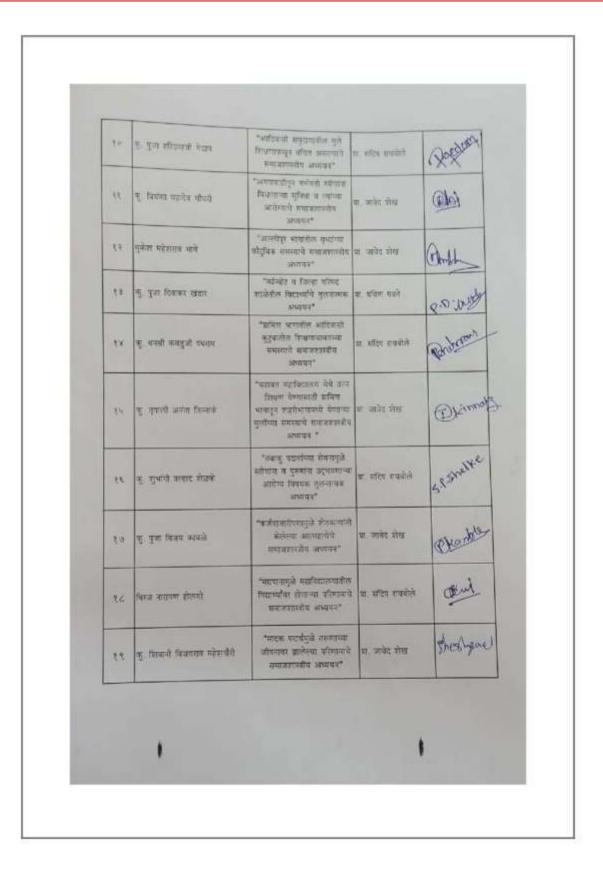

| e  |



# Yeshwant Mahavidyalaya, Wardha





# Yeshwant Mahavidyalaya, Wardha





### Yeshwant Mahavidyalaya, Wardha

NAAC Reaccredited Grade 'B'

#### SOCIOLOGY DEPARTMENT SESSION : 2023-24 CLASS : M.A IV SEM SKILL PROJECT

| SR.NO      | NAME OF THE STUDENT        | TOPIC