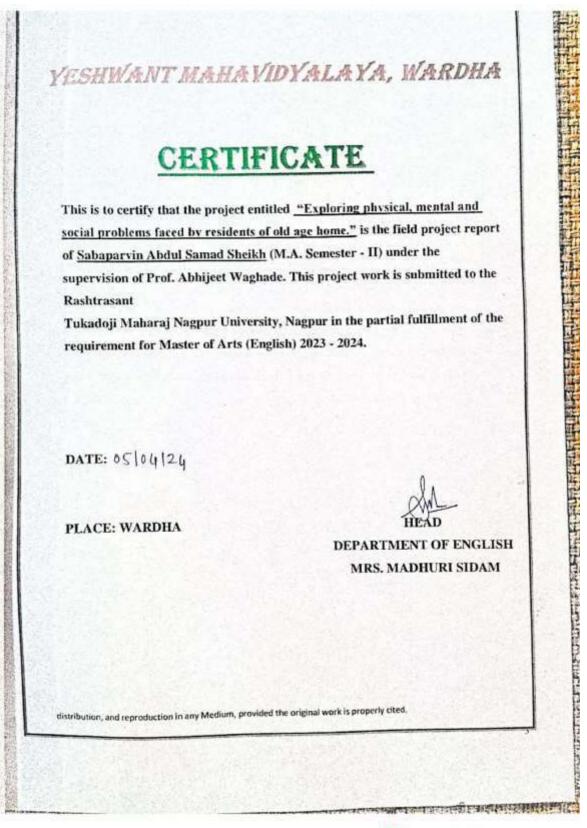

## Yeshwant Mahavidyalaya, Wardha

NAAC Reaccredited Grade 'B'

A PROJECT REPORT

ON

"EXPLORING PHYSICAL, MENTAL AND SOCIAL PROBLEMS FACED BY RESIDENTS IN OLD AGE HOMES"

SUBMITTED TO

RASHTRASANT TUKDOJI MAHARAJ NAGPUR UNIVERSITY, NAGPUR

in the partial fulfillment of the requirement for the degree of MASTERS OF ARTS IN ENGLISH [2023-24]

SUBMITTED BY

Miss. Sabaparvin Abdul Samad Sheikh

MA. English II Sem

GUIDED BY Mr. Abhijeet Waghade Sir

[Associate Professor CHB]

YESHWANT MAHAVIDYALAYA WARDHA [2023-24]