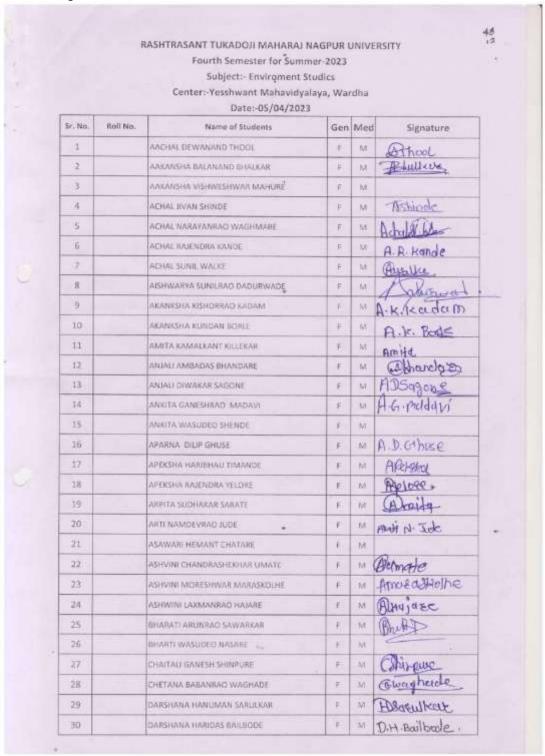

#### RASHTRASANT TUKADOJI MAHARAJ NAGPUR UNIVERSITY

Fourth Semester for Summer-2023

Subject:- Enviroment Studics

Center:-Yesshwant Mahavidyalaya, Wardha

| Sr. No. | Roll No. | Name of Students              |     |      | Marks                                                                                                                                                                                                                                                                                                                                                                                                                                                                                                                                                                                                                                                                                                                                                                                                                                                                                                                                                                                                                                                                                                                                                                                                                                                                                                                                                                                                                                                                                                                                                                                                                                                                                                                                                                                                                                                                                                                                                                                                                                                                                                                          |
|---------|----------|-------------------------------|-----|------|--------------------------------------------------------------------------------------------------------------------------------------------------------------------------------------------------------------------------------------------------------------------------------------------------------------------------------------------------------------------------------------------------------------------------------------------------------------------------------------------------------------------------------------------------------------------------------------------------------------------------------------------------------------------------------------------------------------------------------------------------------------------------------------------------------------------------------------------------------------------------------------------------------------------------------------------------------------------------------------------------------------------------------------------------------------------------------------------------------------------------------------------------------------------------------------------------------------------------------------------------------------------------------------------------------------------------------------------------------------------------------------------------------------------------------------------------------------------------------------------------------------------------------------------------------------------------------------------------------------------------------------------------------------------------------------------------------------------------------------------------------------------------------------------------------------------------------------------------------------------------------------------------------------------------------------------------------------------------------------------------------------------------------------------------------------------------------------------------------------------------------|
| 31      |          | DHANASHREE SANDIPHAQ VAITAGE  | F   | M    |                                                                                                                                                                                                                                                                                                                                                                                                                                                                                                                                                                                                                                                                                                                                                                                                                                                                                                                                                                                                                                                                                                                                                                                                                                                                                                                                                                                                                                                                                                                                                                                                                                                                                                                                                                                                                                                                                                                                                                                                                                                                                                                                |
| 32      |          | DIKSHA GANESHRAD MOHANKAR     | F   | 1/4  |                                                                                                                                                                                                                                                                                                                                                                                                                                                                                                                                                                                                                                                                                                                                                                                                                                                                                                                                                                                                                                                                                                                                                                                                                                                                                                                                                                                                                                                                                                                                                                                                                                                                                                                                                                                                                                                                                                                                                                                                                                                                                                                                |
| 33      |          | DIPALI DIPAK PAKMODE          |     | M    | marinode                                                                                                                                                                                                                                                                                                                                                                                                                                                                                                                                                                                                                                                                                                                                                                                                                                                                                                                                                                                                                                                                                                                                                                                                                                                                                                                                                                                                                                                                                                                                                                                                                                                                                                                                                                                                                                                                                                                                                                                                                                                                                                                       |
| 34      |          | DIVYA RAJU JIVANWAL           |     | M    |                                                                                                                                                                                                                                                                                                                                                                                                                                                                                                                                                                                                                                                                                                                                                                                                                                                                                                                                                                                                                                                                                                                                                                                                                                                                                                                                                                                                                                                                                                                                                                                                                                                                                                                                                                                                                                                                                                                                                                                                                                                                                                                                |
| 35      |          | DIVYANI YASHAWANT ASHTEKAR    | -   | 7/4  | Dishielers                                                                                                                                                                                                                                                                                                                                                                                                                                                                                                                                                                                                                                                                                                                                                                                                                                                                                                                                                                                                                                                                                                                                                                                                                                                                                                                                                                                                                                                                                                                                                                                                                                                                                                                                                                                                                                                                                                                                                                                                                                                                                                                     |
| 36      |          | DNYANESHWAR VILASRAO PACHARE  | · F | Tyt  | D. Parhare                                                                                                                                                                                                                                                                                                                                                                                                                                                                                                                                                                                                                                                                                                                                                                                                                                                                                                                                                                                                                                                                                                                                                                                                                                                                                                                                                                                                                                                                                                                                                                                                                                                                                                                                                                                                                                                                                                                                                                                                                                                                                                                     |
| 37      |          | DNYANESHWARI CHANDUJI KAWALE  | -   | ONE  | D. c. jeul.                                                                                                                                                                                                                                                                                                                                                                                                                                                                                                                                                                                                                                                                                                                                                                                                                                                                                                                                                                                                                                                                                                                                                                                                                                                                                                                                                                                                                                                                                                                                                                                                                                                                                                                                                                                                                                                                                                                                                                                                                                                                                                                    |
| 38      |          | DNYANESHWARI YUVRAJ MADAVI. * | 7   | M.   |                                                                                                                                                                                                                                                                                                                                                                                                                                                                                                                                                                                                                                                                                                                                                                                                                                                                                                                                                                                                                                                                                                                                                                                                                                                                                                                                                                                                                                                                                                                                                                                                                                                                                                                                                                                                                                                                                                                                                                                                                                                                                                                                |
| 39      |          | DURGA GAJANAN BHDGE .         | *   | M    | Pairhale                                                                                                                                                                                                                                                                                                                                                                                                                                                                                                                                                                                                                                                                                                                                                                                                                                                                                                                                                                                                                                                                                                                                                                                                                                                                                                                                                                                                                                                                                                                                                                                                                                                                                                                                                                                                                                                                                                                                                                                                                                                                                                                       |
| 40      |          | GAURI NARESH RAUT             | .F  | TM.  | GROWL                                                                                                                                                                                                                                                                                                                                                                                                                                                                                                                                                                                                                                                                                                                                                                                                                                                                                                                                                                                                                                                                                                                                                                                                                                                                                                                                                                                                                                                                                                                                                                                                                                                                                                                                                                                                                                                                                                                                                                                                                                                                                                                          |
| 41      |          | GAURI SANTOSHRAO KHARJE       | Ŧ   | :NI  | G. S. Khemie                                                                                                                                                                                                                                                                                                                                                                                                                                                                                                                                                                                                                                                                                                                                                                                                                                                                                                                                                                                                                                                                                                                                                                                                                                                                                                                                                                                                                                                                                                                                                                                                                                                                                                                                                                                                                                                                                                                                                                                                                                                                                                                   |
| 42      |          | GAURI SANTOSHRAO THAKARE      | F   | M    | CIS Thakers                                                                                                                                                                                                                                                                                                                                                                                                                                                                                                                                                                                                                                                                                                                                                                                                                                                                                                                                                                                                                                                                                                                                                                                                                                                                                                                                                                                                                                                                                                                                                                                                                                                                                                                                                                                                                                                                                                                                                                                                                                                                                                                    |
| 43      |          | SAYATRI ARUN LICHADE          | F   | M    | St. Thomas                                                                                                                                                                                                                                                                                                                                                                                                                                                                                                                                                                                                                                                                                                                                                                                                                                                                                                                                                                                                                                                                                                                                                                                                                                                                                                                                                                                                                                                                                                                                                                                                                                                                                                                                                                                                                                                                                                                                                                                                                                                                                                                     |
| 44      |          | GAYATRI SANJAY WANI           | F   | 708  | Grayadniswan                                                                                                                                                                                                                                                                                                                                                                                                                                                                                                                                                                                                                                                                                                                                                                                                                                                                                                                                                                                                                                                                                                                                                                                                                                                                                                                                                                                                                                                                                                                                                                                                                                                                                                                                                                                                                                                                                                                                                                                                                                                                                                                   |
| 45      |          | GAYATRI SUNIL SARODE          | Ŧ   | M    | Charatries Some                                                                                                                                                                                                                                                                                                                                                                                                                                                                                                                                                                                                                                                                                                                                                                                                                                                                                                                                                                                                                                                                                                                                                                                                                                                                                                                                                                                                                                                                                                                                                                                                                                                                                                                                                                                                                                                                                                                                                                                                                                                                                                                |
| 46      |          | HARSHA VINODRAG PADADHAN      | +   | 141  | Mrs.                                                                                                                                                                                                                                                                                                                                                                                                                                                                                                                                                                                                                                                                                                                                                                                                                                                                                                                                                                                                                                                                                                                                                                                                                                                                                                                                                                                                                                                                                                                                                                                                                                                                                                                                                                                                                                                                                                                                                                                                                                                                                                                           |
| 47      |          | HARSHADA GHANSHYAM NANDANWAR  | F   | M    | (Wordan war.                                                                                                                                                                                                                                                                                                                                                                                                                                                                                                                                                                                                                                                                                                                                                                                                                                                                                                                                                                                                                                                                                                                                                                                                                                                                                                                                                                                                                                                                                                                                                                                                                                                                                                                                                                                                                                                                                                                                                                                                                                                                                                                   |
| 48      |          | JAYA VITTHAL GURNULE          | E   | /M.S | Jule .                                                                                                                                                                                                                                                                                                                                                                                                                                                                                                                                                                                                                                                                                                                                                                                                                                                                                                                                                                                                                                                                                                                                                                                                                                                                                                                                                                                                                                                                                                                                                                                                                                                                                                                                                                                                                                                                                                                                                                                                                                                                                                                         |
| 49      |          | KALYANI RAVINDRA RAIPURE      | F   | M.   | 0                                                                                                                                                                                                                                                                                                                                                                                                                                                                                                                                                                                                                                                                                                                                                                                                                                                                                                                                                                                                                                                                                                                                                                                                                                                                                                                                                                                                                                                                                                                                                                                                                                                                                                                                                                                                                                                                                                                                                                                                                                                                                                                              |
| 50      |          | KAREENA PRAKASH WAGHADE       | · F | M    | K. P. Washad                                                                                                                                                                                                                                                                                                                                                                                                                                                                                                                                                                                                                                                                                                                                                                                                                                                                                                                                                                                                                                                                                                                                                                                                                                                                                                                                                                                                                                                                                                                                                                                                                                                                                                                                                                                                                                                                                                                                                                                                                                                                                                                   |
| 51      |          | KARUNA VIJAY KECHE +          | F   | M    | k V keche                                                                                                                                                                                                                                                                                                                                                                                                                                                                                                                                                                                                                                                                                                                                                                                                                                                                                                                                                                                                                                                                                                                                                                                                                                                                                                                                                                                                                                                                                                                                                                                                                                                                                                                                                                                                                                                                                                                                                                                                                                                                                                                      |
| 52      |          | KHUSHI NARESH MARSKOLHE       | F   | W    | t.N. Manskolhe                                                                                                                                                                                                                                                                                                                                                                                                                                                                                                                                                                                                                                                                                                                                                                                                                                                                                                                                                                                                                                                                                                                                                                                                                                                                                                                                                                                                                                                                                                                                                                                                                                                                                                                                                                                                                                                                                                                                                                                                                                                                                                                 |
| 53      |          | KIRAN RUPRAD BHOGEKAR         | ¥   | 7/1  | Bharekos                                                                                                                                                                                                                                                                                                                                                                                                                                                                                                                                                                                                                                                                                                                                                                                                                                                                                                                                                                                                                                                                                                                                                                                                                                                                                                                                                                                                                                                                                                                                                                                                                                                                                                                                                                                                                                                                                                                                                                                                                                                                                                                       |
| 54      |          | IORAN SANJAY CHAVHAN          | ŧ   | M    | Collegende                                                                                                                                                                                                                                                                                                                                                                                                                                                                                                                                                                                                                                                                                                                                                                                                                                                                                                                                                                                                                                                                                                                                                                                                                                                                                                                                                                                                                                                                                                                                                                                                                                                                                                                                                                                                                                                                                                                                                                                                                                                                                                                     |
| 55      |          | KOMAL SUKHDEV GALHAT          | F   | M    | (a) lhat                                                                                                                                                                                                                                                                                                                                                                                                                                                                                                                                                                                                                                                                                                                                                                                                                                                                                                                                                                                                                                                                                                                                                                                                                                                                                                                                                                                                                                                                                                                                                                                                                                                                                                                                                                                                                                                                                                                                                                                                                                                                                                                       |
| 56      |          | KOMAL VUAY BELE               | F   | M    | K.V.Belle                                                                                                                                                                                                                                                                                                                                                                                                                                                                                                                                                                                                                                                                                                                                                                                                                                                                                                                                                                                                                                                                                                                                                                                                                                                                                                                                                                                                                                                                                                                                                                                                                                                                                                                                                                                                                                                                                                                                                                                                                                                                                                                      |
| 57      |          | KRUTIKA PRABHAKAR DHORE       | F   | M    |                                                                                                                                                                                                                                                                                                                                                                                                                                                                                                                                                                                                                                                                                                                                                                                                                                                                                                                                                                                                                                                                                                                                                                                                                                                                                                                                                                                                                                                                                                                                                                                                                                                                                                                                                                                                                                                                                                                                                                                                                                                                                                                                |
| 58      |          | LAXMI KESHAV BAWANKAR         | F.  | M    | THE THE PARTY OF T |
| 59      |          | LAXMI RAJENDRARAD UIKEY       | E   | M.   | K.P. Dhose                                                                                                                                                                                                                                                                                                                                                                                                                                                                                                                                                                                                                                                                                                                                                                                                                                                                                                                                                                                                                                                                                                                                                                                                                                                                                                                                                                                                                                                                                                                                                                                                                                                                                                                                                                                                                                                                                                                                                                                                                                                                                                                     |
| 60      |          | MADHURI GOPILAL BHAWARE       | F   | M    | Out .:                                                                                                                                                                                                                                                                                                                                                                                                                                                                                                                                                                                                                                                                                                                                                                                                                                                                                                                                                                                                                                                                                                                                                                                                                                                                                                                                                                                                                                                                                                                                                                                                                                                                                                                                                                                                                                                                                                                                                                                                                                                                                                                         |