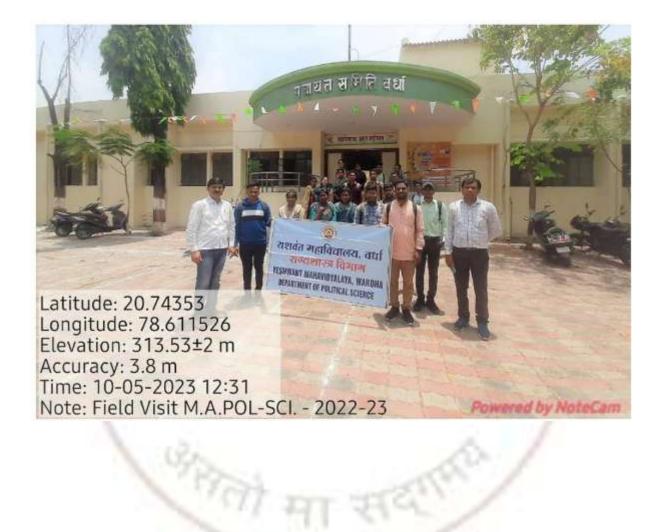

## Yeshwant Mahavidyalaya, Wardha

Internal Quality Assurance Cell ( IQAC)

Session: 2022-23

Name of Committee / Program/ Department :- Political Science

### **Event Organized Report**

| 1  | Title of Activity / Events                     | FIELD VISIT TO ZILLA PARISHAD WARDHA                                                                       |
|----|------------------------------------------------|------------------------------------------------------------------------------------------------------------|
| 2  | Date of Activity / Events                      | MAY 10, 2023                                                                                               |
| 3  | Objectives of program                          | 1.to understand particulars of organisation<br>2.to understand actual work of Panchayat Samiti.            |
| 4  | Name of Co ordinator                           | E.R. Murkute,                                                                                              |
| 5  | No. of staff and students participated         | 2+31=33                                                                                                    |
| 6  | Place of Activity                              | Panchayat Samiti, Wardha                                                                                   |
| 7  | Name and address of expert<br>/resource person | NA                                                                                                         |
| 8  | Outcomes of program                            | 1.to understanding particulars of organization of Z.P<br>2.to understand how to working of Panchayat Samit |
| 9  | Photo with caption                             | Attach separate page                                                                                       |
| 10 |                                                |                                                                                                            |

## Yeshwant Mahavidyalaya, Wardha

**NAAC Reaccredited Grade 'B'** 

FIELD VISIT at PANCHAYAT SAMITI, WARDHA organised on 10.05.2023