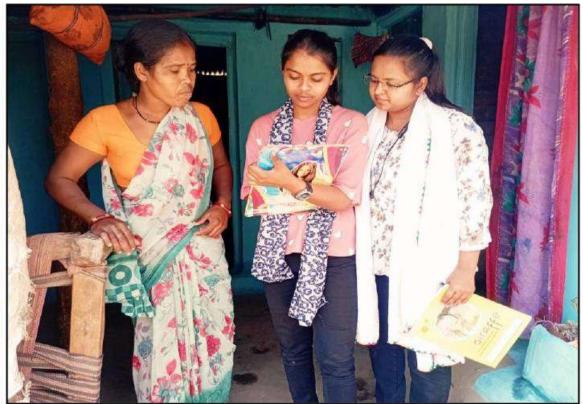

## Yeshwant Mahavidyalaya, Wardha

Internal Quality Assurance Cell ( IQAC)

Session: 2022-23

Name of Committee / Program/ Department :- Political Science

### **Event Organized Report**

| 1  | Title of Activity / Events                     | FIELD VISIT TO ZILLA PARISHAD WARDHA                                                                       |
|----|------------------------------------------------|------------------------------------------------------------------------------------------------------------|
| 2  | Date of Activity / Events                      | MAY 10, 2023                                                                                               |
| 3  | Objectives of program                          | 1.to understand particulars of organisation<br>2.to understand actual work of Panchayat Samiti.            |
| 4  | Name of Co ordinator                           | E.R. Murkute,                                                                                              |
| 5  | No. of staff and students participated         | 2+31=33                                                                                                    |
| 6  | Place of Activity                              | Panchayat Samiti, Wardha                                                                                   |
| 7  | Name and address of expert<br>/resource person | NA                                                                                                         |
| 8  | Outcomes of program                            | 1.to understanding particulars of organization of Z.P<br>2.to understand how to working of Panchayat Samit |
| 9  | Photo with caption                             | Attach separate page                                                                                       |
| 10 |                                                |                                                                                                            |