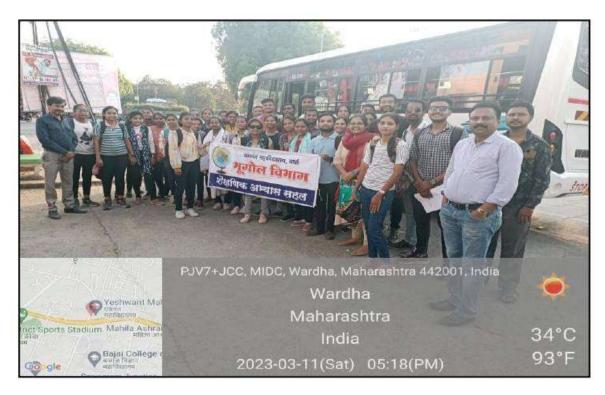

### Activity Report

Name Of Department/ Committee : 4-eography

CLASS! - B.A. Semestan - 6

| 1. | Name Of Program / Activity     | Socio- Economic survey                                      |
|----|--------------------------------|-------------------------------------------------------------|
| 2. | Objective Of Program/ Activity | To study of socio- Ecopomici charecteristics of the village |
| 3. | Date Of Activity               | 11 March 2023                                               |
| 4. | Place Of Activity              | Bori (Kokate) pist- Wardha                                  |
| 5. | Name Of Resource Person        | prof. B. M. Lohekare                                        |
| 6. | Name Of Coordinator(S)         | PNF. B.M. Lohakare                                          |
| 7. | No. Of Students Presents       | 30 (Thirty)                                                 |

# YESHWANT MAHAVIDYALAYA, WARDHA DEPARTMENT OF GEOGRAPHY

Socio-Economic Survey – Bori (Kokate) Dist Wardha 11 MARCH 2023

**NAAC Reaccredited Grade 'B'** 