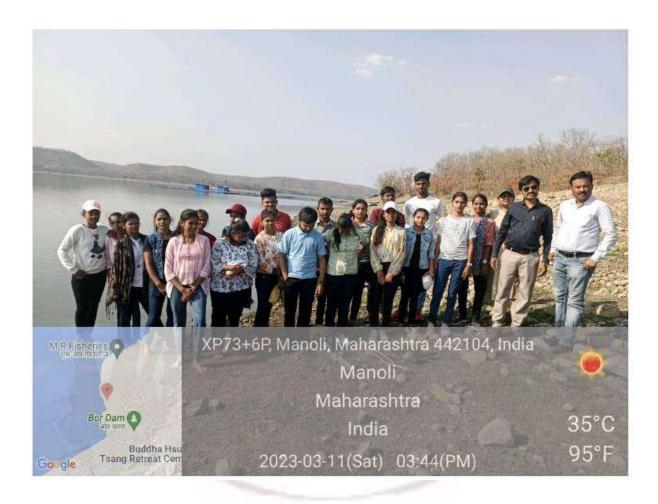

# Activity Report

Name Of Department/ Committee: 4-cography

| 1. | Name Of Program / Activity     | 4 comorphic Survey                                     |
|----|--------------------------------|--------------------------------------------------------|
| 2. | Objective Of Program/ Activity | to know about 4-comorphic charesteristis in the Region |
| 3. | Date Of Activity               | 11 March 2023                                          |
| 1. | Place Of Activity              | Bordharom Dist-Wardha                                  |
| 5. | Name Of Resource Person        | Prof. B.M. Lahakara                                    |
| 6, | Name Of Coordinator(S)         | prof. B.M. Lehakart                                    |
| 7. | No. Of Students Presents       | 21                                                     |

# YESHWANT MAHAVIDYALAYA, WARDHA DEPARTMENT OF GEOGRAPHY

Geomorphic Survey – Bordharan Dist Wardha 11 MARCH 2023