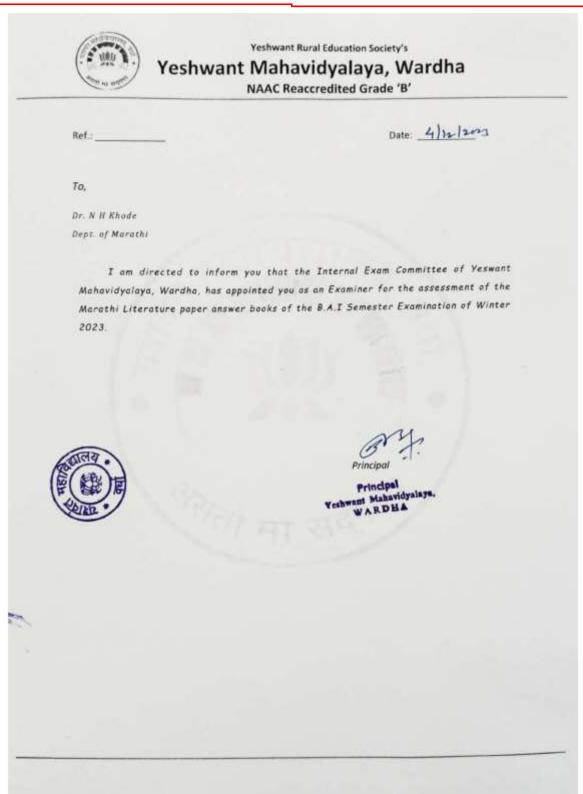

# **Criterion 1 - Curricular Aspects**

- 1.1.3 Teachers of the Institution participate in following activities related to curriculum development and assessment of the affiliating University and/are represented on the following academic bodies during the year.
  - 1. Academic council/BoS of Affiliating University.
  - 2. Setting of question papers for UG/PG programs.
  - 3. Design and Development of Curriculum for Add on/certificate/ Diploma Courses
  - 4. Assessment /evaluation process of the affiliating University