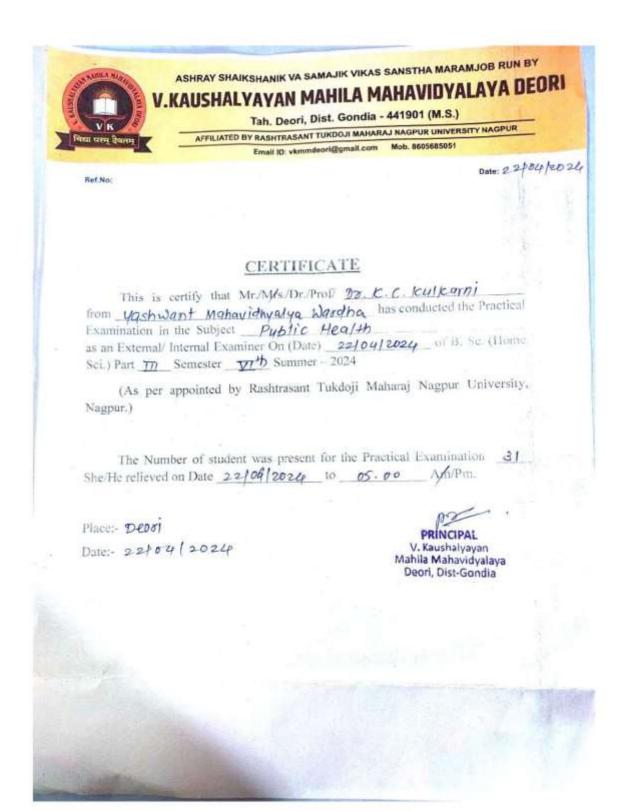

| of B.Sc          |           | ject     | unination in sub | Practical Exa  |
|              |                |                  |           |          | 11000            |                |
| oji Maharaj  | trasant Tukado | ner appointed by | al Exam   | / Intern | ted as External  | He / She act   |
| otal number  | ne examined to | ter 2023 1       | ner / Wir | for Sumr | ersity Nagpur f  | Nagpur Univ    |
|              | 5/23 m 11      | ollege center on | hed the c | She reac | .22 Hé/          | of students is |
| L: 12 am/grh |                |                  |           |          |                  |                |

Date: 10 05 2023

(Dr. A. V. Peshwe)

Principal
Principal
Principal
Pharampeth M. F. Dec Memorial
Science College, NAGPUR

# Yeshwant Mahavidyalaya, Wardha



### Yeshwant Mahavidyalaya, Wardha

NAAC Reaccredited Grade 'B'

From: Assistant Registrar (Confidential), Rashtrasant Tukadoji Maharaj Nagpur University, Nagpur

Form No. 3

Practical Examiners Conf./B.Sc.H.Sci.-II Sem./W-2023 Date: 12/12/2023

TO

2. DR. MRS. S. VISHWAKARMA — YESHWANT MAHAVIDYALAYA, WARDHA 2. DR. PRABHA CHINCHKHEDE - SEWADAL MAHILA MAHAVIDYALAYA, NAGPUR

- EXTERNAL EXAMINER
- INTERNAL EXAMINER

Sir/Madam,

I am directed to inform you that this University has appointed you to be the External/Internal Examiner for the Practical Examination in DEVELOPMENT IN EARLY YEARS - II at the B.SC. (HOME SCIENCE) - (SECOND (II) SEMESTER) Examination, WINTER - 2023, to be held on Practical Exam will be conducted on 30<sup>TH</sup> DECEMBER, 2023 at SEWADAL MAHILA MAHAVIDYALAYA, SAKKA