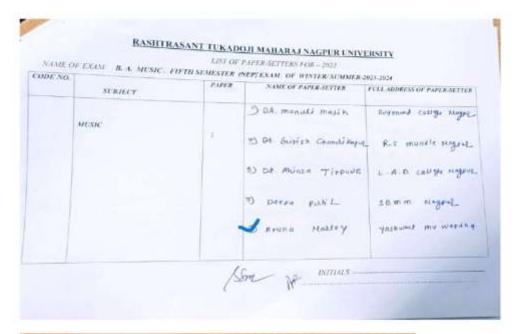

# **Criterion 1 - Curricular Aspects**

- 1.1.3 Teachers of the Institution participate in following activities related to curriculum development and assessment of the affiliating University and/are represented on the following academic bodies during the year.
  - 1. Academic council/BoS of Affiliating University.
  - 2. Setting of question papers for UG/PG programs.
  - 3. Design and Development of Curriculum for Add on/certificate/ Diploma Courses
  - 4. Assessment /evaluation process of the affiliating University