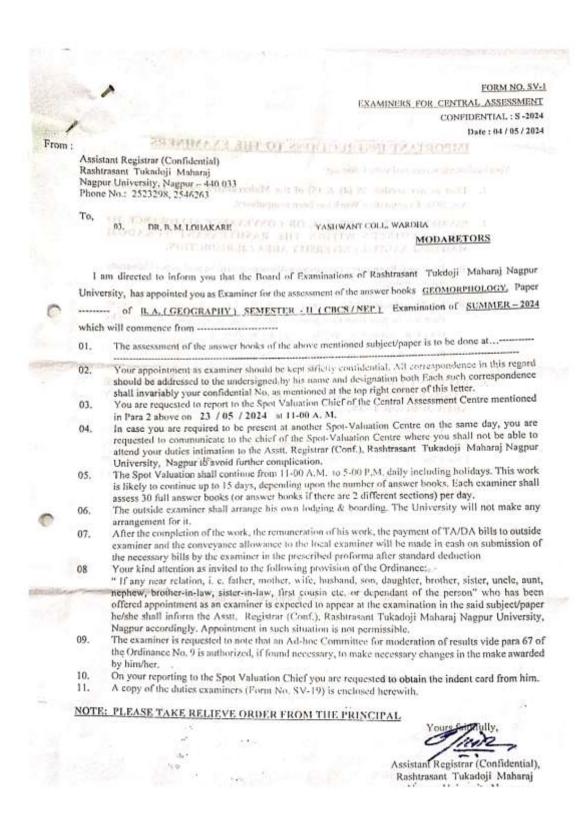

# **Criterion 1 - Curricular Aspects**

- 1.1.3 Teachers of the Institution participate in following activities related to curriculum development and assessment of the affiliating University and/are represented on the following academic bodies during the year.
  - 1. Academic council/BoS of Affiliating University.
  - 2. Setting of question papers for UG/PG programs.
  - 3. Design and Development of Curriculum for Add on/certificate/ Diploma Courses
  - 4. Assessment /evaluation process of the affiliating University