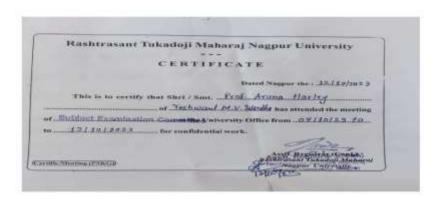

# **Criterion 1 - Curricular Aspects**

- 1.1.3 Teachers of the Institution participate in following activities related to curriculum development and assessment of the affiliating University and/are represented on the following academic bodies during the year.
  - 1. Academic council/BoS of Affiliating University.
  - 2. Setting of question papers for UG/PG programs.
  - 3. Design and Development of Curriculum for Add on/certificate/ Diploma Courses
  - 4. Assessment /evaluation process of the affiliating University