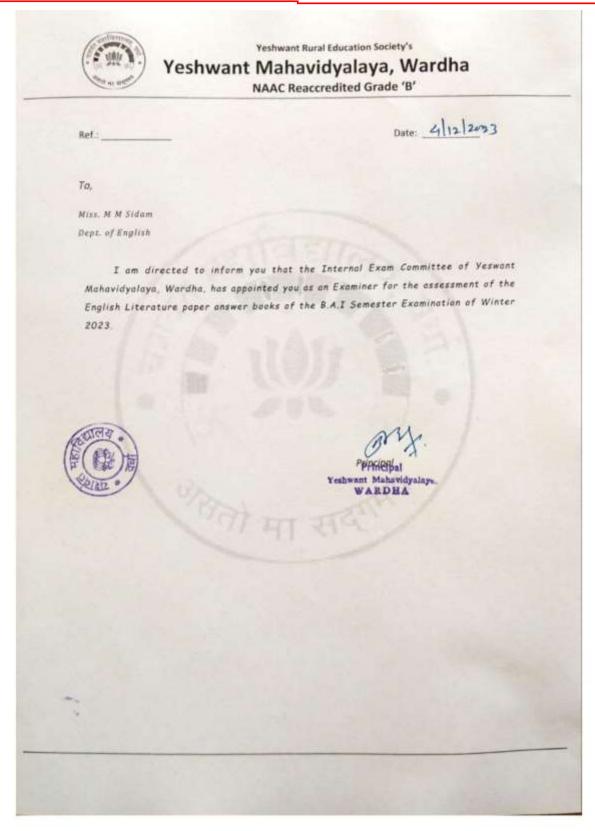

# **Criterion 1 - Curricular Aspects**

- 1.1.3 Teachers of the Institution participate in following activities related to curriculum development and assessment of the affiliating University and/are represented on the following academic bodies during the year.
  - 1. Academic council/BoS of Affiliating University.
  - 2. Setting of question papers for UG/PG programs.
  - 3. Design and Development of Curriculum for Add on/certificate/ Diploma Courses
  - 4. Assessment /evaluation process of the affiliating University