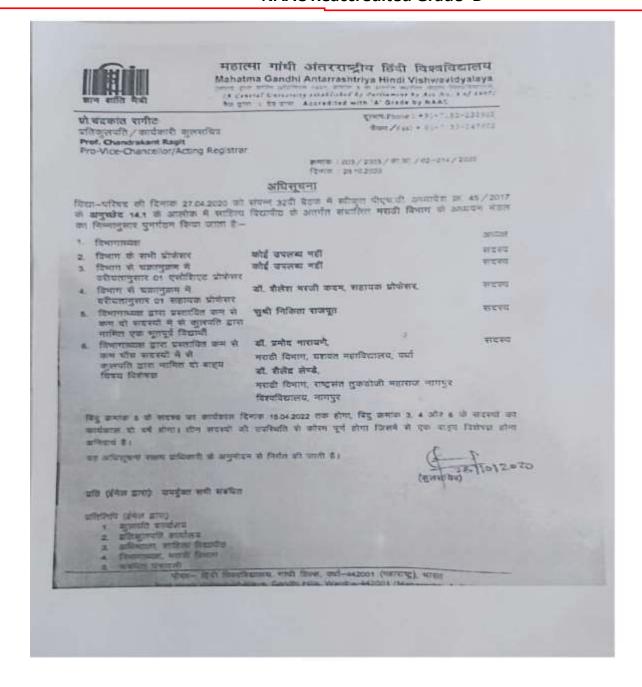

to appoint substitute member on the Committee (2). The Paper-Setters and members of the Subject Examination committee shall observe strict servecy with regard to the question papers set or modified by them. (3) Members are requested kindly to being their personal sual for scaling the covers containing the question-papers (4) (a)T.A. and D.A. will be paid to the outstation Members as per rules of the University.

(b) Conveyance allowance will be paid to the Local Members as per rules of the university

Note: Members are requested to note that "Near Relation" shall mean and include son, Daughter, Father, Mother, Bruther, Sister, Wife, Husband, First Cousin Direct in Laws Grand Children & Direct dependents of the Member.

# Yeshwant Mahavidyalaya, Wardha



# Yeshwant Mahavidyalaya, Wardha





# Yeshwant Mahavidyalaya, Wardha

**NAAC Reaccredited Grade 'B'** 

13

### परिशिष्ट—३

### RASHTRASANT TUKADOJI MAHARAJ NAGPUR UNIVERSITY NAGPUR

### FACULTY OF HUMANITIES

### Ad-hoc Committee in RASHTRASANT TUKADOJI MAHARAJ THOUGHT

| Sr.No. | Name of the Members & Address                                                             | Contact No. |
|--------|-------------------------------------------------------------------------------------------|-------------|
| 1.     | Dr. V.P. Thote, Chairman (Ad-hoc)<br>Ayodhay Nagar, Nagpur                                | 9423635910  |
| 2.     | Dr. Guruprasad Pakhmode,<br>Bhandara                                                      | 9665692355  |
| 3.     | Dr. Girish Sapate,<br>Vidyasagar Mahavidyalaya, Ramtek