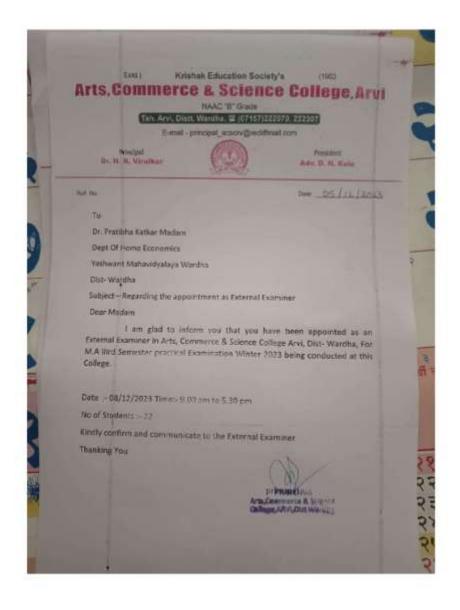

# **Criterion 1 - Curricular Aspects**

- 1.1.3 Teachers of the Institution participate in following activities related to curriculum development and assessment of the affiliating University and/are represented on the following academic bodies during the year.
  - 1. Academic council/BoS of Affiliating University.
  - 2. Setting of question papers for UG/PG programs.
  - 3. Design and Development of Curriculum for Add on/certificate/ Diploma Courses
  - 4. Assessment /evaluation process of the affiliating University