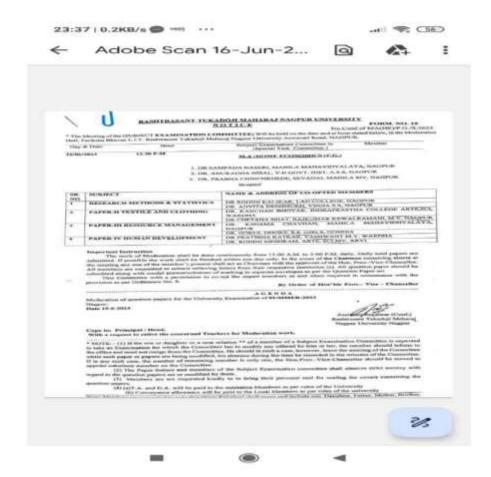

sealed cover to the Assistant Registrar (Confidential). so as to reach within twenty four hours of the completion of the examination.
- Your special attention is praired to the following Rule. "If a child, near relation or dependent of any person. who has been offered appointment as an examiner has obtained or proposes to obtain mission to the examination in the subject for which the appointment has been offered, he is requested to inform the Registrar of the University accordingly, as acceptance of appointment in such cases is not permitted by the University'

7. Kindly note that Air fare will not be granted hereafter.

I have to invite your attention to the instructions printed on the reverse.

Rashtrasant Tukadoji Maharaji Nagpur University, Nagpur



# Yeshwant Mahavidyalaya, Wardha





## Yeshwant Mahavidyalaya, Wardha

NAAC Reaccredited Grade 'B'

Form No. 1 Conf.No.-/M.A.III & IV (NEP)(H.E.)/W-2023 Date: 13/09/2023

From: Assistant Registrar (Conf.), Rashtrasant Tukadoji Maharaj Nagpur University, Nagpur Ph. No. 0712-2523298 / 2546263

To

- DR. PRATIBHA KATKAR, YESHWANT MAHAVIDYALAYA, WARDHA (2 SET)
- 2. DR. CHETNA BHAT, RAJKUMAR KEWALRAMANI KANYA MV., NAGPUR (2 SET)
- 3. DR. GOKULA DHOKE, S. S. GIRLS COLLEGE, GONDIA (1 SET)

Sir/ Madam

I am directed by the Board of Exam. of the University to invite you to be Paper-Setter and Examiner in Paper-III

HOME ECONOMICS (ELECTIVE – A) (HOME SCIENCE EXTENSION EDUCATION) of M.A. (HOME ECONOMICS) –

SEMESTER – III & IV (NEW) (C.B.C.S.) (NEP) Examination of Winter – 2023 / Summer - 2024 provided a child, a near
relation\* o