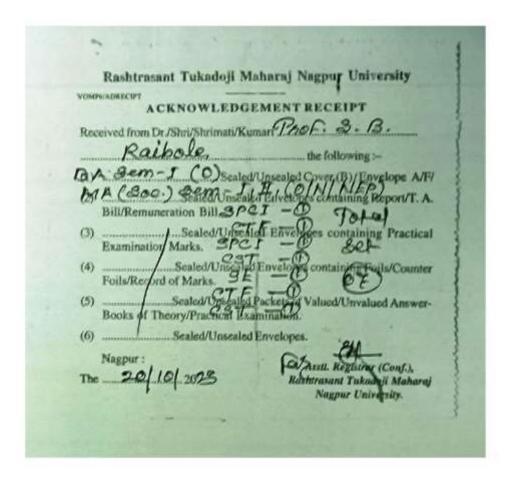

# **Criterion 1 - Curricular Aspects**

- 1.1.3 Teachers of the Institution participate in following activities related to curriculum development and assessment of the affiliating University and/are represented on the following academic bodies during the year.
  - 1. Academic council/BoS of Affiliating University.
  - 2. Setting of question papers for UG/PG programs.
  - 3. Design and Development of Curriculum for Add on/certificate/ Diploma Courses
  - 4. Assessment /evaluation process of the affiliating University