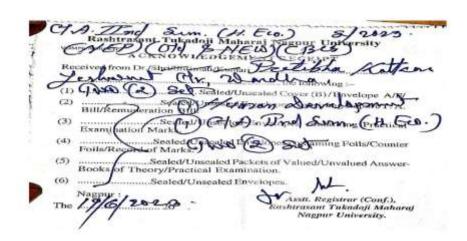

# **Criterion 1 - Curricular Aspects**

- 1.1.3 Teachers of the Institution participate in following activities related to curriculum development and assessment of the affiliating University and/are represented on the following academic bodies during the year.
  - 1. Academic council/BoS of Affiliating University.
  - 2. Setting of question papers for UG/PG programs.
  - 3. Design and Development of Curriculum for Add on/certificate/ Diploma Courses
  - 4. Assessment /evaluation process of the affiliating University