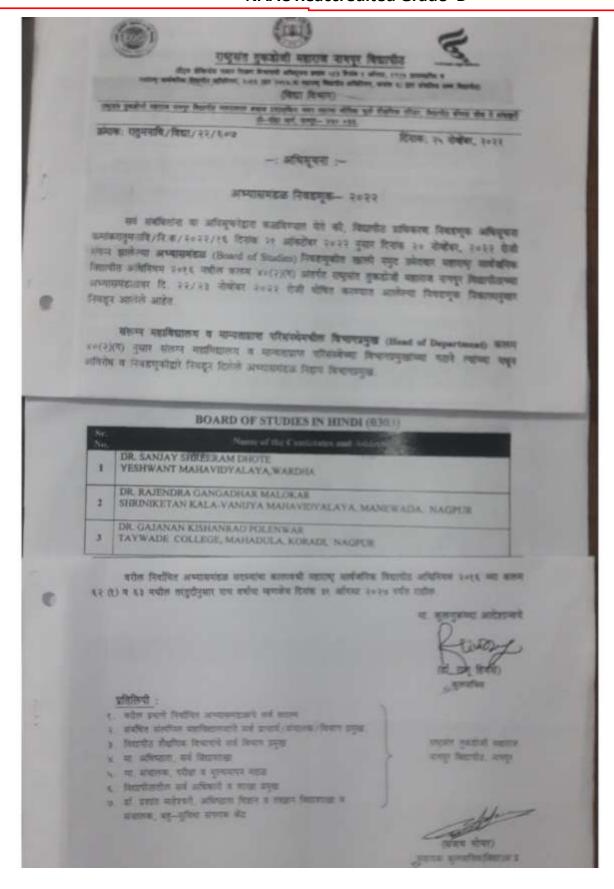

rox.-Vice-Chancellor should be moved to appoint substitute member on the Committee (2). The Paper-Setters and members of the Subject Examination committee shall observe strict servecy with regard to the question papers set or modified by them. (3) Members are requested kindly to being their personal sual for scaling the covers containing the question-papers (4) (a)T.A. and D.A. will be paid to the outstation Members as per rules of the University.

(b) Conveyance allowance will be paid to the Local Members as per rules of the university

Note: Members are requested to note that "Near Relation" shall mean and include son, Daughter, Father, Mother, Bruther, Sister, Wife, Husband, First Cousin Direct in Laws Grand Children & Direct dependents of the Member.

# Yeshwant Mahavidyalaya, Wardha



# Yeshwant Mahavidyalaya, Wardha





# Yeshwant Mahavidyalaya, Wardha

**NAAC Reaccredited Grade 'B'** 

13

### परिशिष्ट—३

### RASHTRASANT TUKADOJI MAHARAJ NAGPUR UNIVERSITY NAGPUR

### FACULTY OF HUMANITIES

### Ad-hoc Committee in RASHTRASANT TUKADOJI MAHARAJ THOUGHT

| Sr.No. | Name of the Members & Address                                                             | Contact No. |
|--------|-------------------------------------------------------------------------------------------|-------------|
| 1.     | Dr. V.P. Thote, Chairman (Ad-hoc)<br>Ayodhay Nagar, Nagpur                                | 9423635910  |
| 2.     | Dr. Guruprasad Pakhmode,<br>Bhandara                                                      | 9665692355  |
| 3.     | Dr. Girish Sapate,<br>Vidyasagar Mahavidyalay