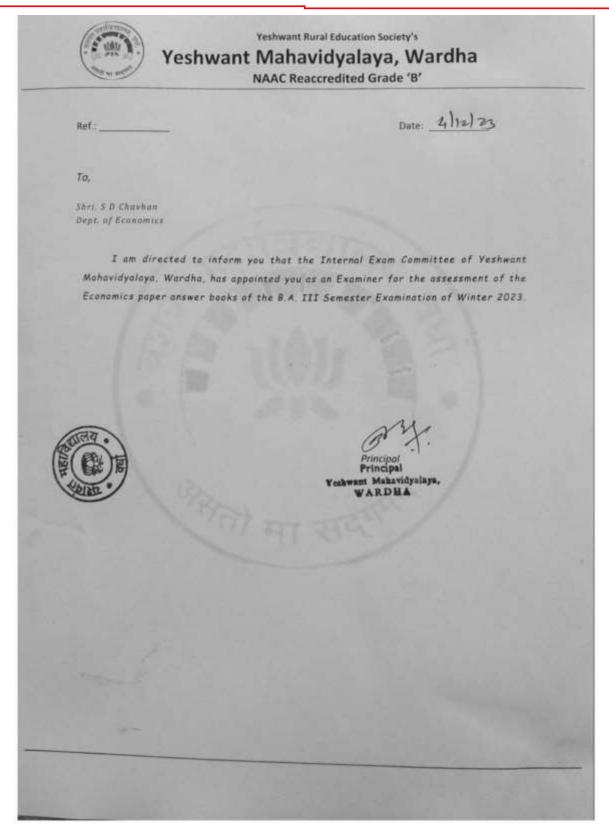

# Yeshwant Mahavidyalaya, Wardha

NAAC Reaccredited Grade 'B'

# **Criterion 1 - Curricular Aspects**

- 1.1.3 Teachers of the Institution participate in following activities related to curriculum development and assessment of the affiliating University and/are represented on the following academic bodies during the year.
  - 1. Academic council/BoS of Affiliating University.
  - 2. Setting of question papers for UG/PG programs.
  - 3. Design and Development of Curriculum for Add on/certificate/ Diploma Courses
  - 4. Assessment /evaluation process of the affiliating University