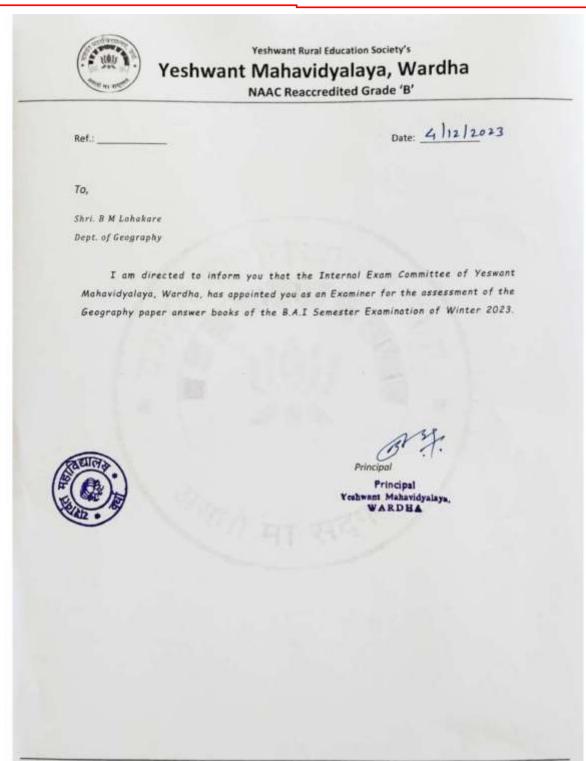

# **Criterion 1 - Curricular Aspects**

- 1.1.3 Teachers of the Institution participate in following activities related to curriculum development and assessment of the affiliating University and/are represented on the following academic bodies during the year.
  - 1. Academic council/BoS of Affiliating University.
  - 2. Setting of question papers for UG/PG programs.
  - 3. Design and Development of Curriculum for Add on/certificate/ Diploma Courses
  - 4. Assessment /evaluation process of the affiliating University