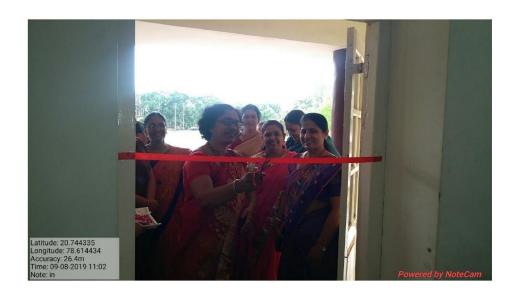

sponsored organization                        | Self                                                                  |
| Name and designation of the expert/resource person        | Mrs. Vidya Gujarkar<br>Vice Principal-New English High School, Wardha |
| Objective of the activity                                 | To enhance to the Entrepreneur Skill.                                 |
| Outcome of the activity(Feedback analysis of participant) | Student learnt about the basics of Entrepreneurship                   |
| Geotagged photo and News                                  | Geotagged photo are attached                                          |
| Signature sheet of staff and students                     | Attached                                                              |



















| YESHWANT MAHAVIDYAL, WARDHA B.SC. SEMESTER -I (HOME SCIENCE) 2019-2020  Hand Made Rakhi - Exhibition cum Sale  Name of student Sign. Sr.No. Name of student Sign. St.No. Pratiksha B Madam Nadam Nad |                          |