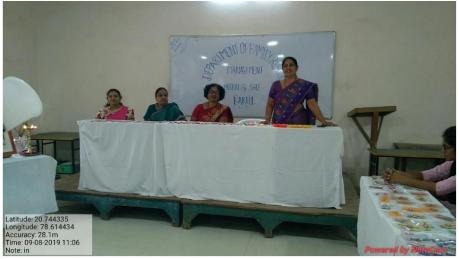

the sponsored organization                        | Self                                                                  |
| Name and designation of the expert/resource person        | Mrs. Vidya Gujarkar<br>Vice Principal-New English High School, Wardha |
| Objective of the activity                                 | To enhance to the Entrepreneur Skill.                                 |
| Outcome of the activity(Feedback analysis of participant) | Student learnt about the basics of Entrepreneurship                   |
| Geotagged photo and News                                  | Geotagged photo are attached                                          |
| Signature sheet of staff and students                     | Attached                                                              |



















| YESHWANT MAHAVIDYAL, WARDHA B.SC. SEMESTER -I (HOME SCIENCE) 2019-2020  Hand Made Rakhi - Exhibition cum Sale  Name of student Sign. Sr.No. Name of student Sign. St.No. Pratiksha B Madam Nadam Nad |                          |