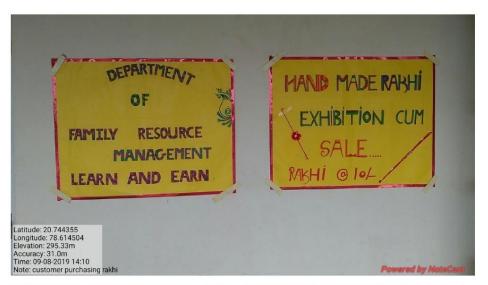

of the sponsored organization                        | Self                                                                  |
| Name and designation of the expert/resource person        | Mrs. Vidya Gujarkar<br>Vice Principal-New English High School, Wardha |
| Objective of the activity                                 | To enhance to the Entrepreneur Skill.                                 |
| Outcome of the activity(Feedback analysis of participant) | Student learnt about the basics of Entrepreneurship                   |
| Geotagged photo and News                                  | Geotagged photo are attached                                          |
| Signature sheet of staff and students                     | Attached                                                              |



















| YESHWANT MAHAVIDYAL, WARDHA B.SC. SEMESTER -I (HOME SCIENCE) 2019-2020  Hand Made Rakhi - Exhibition cum Sale  Name of student Sign. Sr.No. Name of student Sign. St.No. Pratiksha B Madam Nadam Nad |                          |