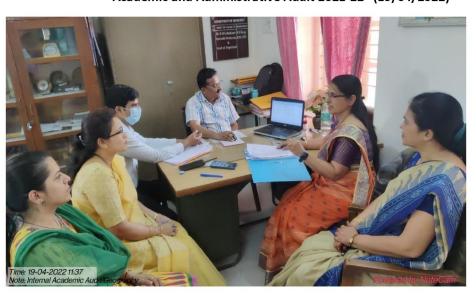

#### Introduction:

The Academic Audit of the College was conducted from 19<sup>th</sup> to 25<sup>th</sup> April 2022. Purpose of the Audit is to provide the opportunity to overview Institution's Teaching and Learning activity. The check list of the departmental audit was presented to the Panel. The Panel Members investigated the different aspects of the Document, and authenticated them with the supporting evidences. This report consolidates the findings of the panel and put forth the suggestions and area of improvements possible in the future.

# Yeshwant Mahavidyalaya, Wardha Internal Academic and Administrative Audit Committee Members 2021-22

- 1)Dr.V.A. Deshmukh Principal, Yeshwant Mahavidyalaya, Wardha
- 2)Dr.K.C.Kulkarni IQAC Coordinator
- 3)Asso.Prof.A.C.Harley CoTI AAA Coordinator
- 4)Dr. Yogita Thakre CoTI AAA Coordinator