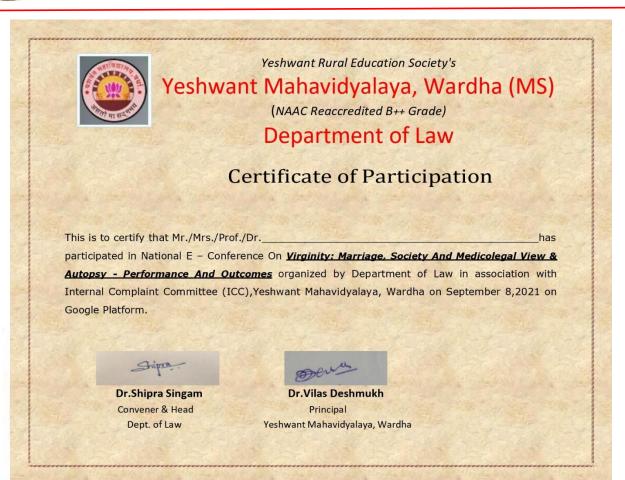

of sexuality education in correcting
- 6. Constitutional right of female vis-à-vis

#### Expert: Dr.Rajesh Kude

- 1. Autopsy- Brief Introduction.
- 2. Types of Autopsy.
- 3. How, Why and When it is performed?
- 4. Performance & Outcomes.

Date: 8th Septe.21 Conference Link: https://meet.google.com/azq-wess-vvu No Registration Fee

Participants: Faculty Members, UG & PG Students, Research Scholars from Any Discipline.

All participants will get E-Certificate after successful Completion of E-Conference.\*

### **Organizing Team**

#### Dr.Manoj Bendle

**Faculty Coordinator** Dept. of Law

#### **Dr.Vilas Deshmukh**

Principal

Yeshwant Mahavidyalaya, Wardha

#### **Yogesh Mahantare**

**Student Coordinator** Dept. of Law

#### **Dr.Shipra Singam**

Convener & Head Dept. of Law

BART 1





BROTT 1







#### Yeshwant Mahavidyalaya, Wardha

Session: 2020 - 21

#### Name of Department : Law

#### **Activity Report**

| 1  | Class                                                                             | LL.B. 1 <sup>st</sup> , 3 <sup>rd</sup> & 5 <sup>th</sup> Sem. (3 years)                                                                                                                                                      |
|----|-----------------------------------------------------------------------------------|-------------------------------------------------------------------------------------------------------------------------------------------------------------------------------------------------------------------------------|
|    | - Control Control