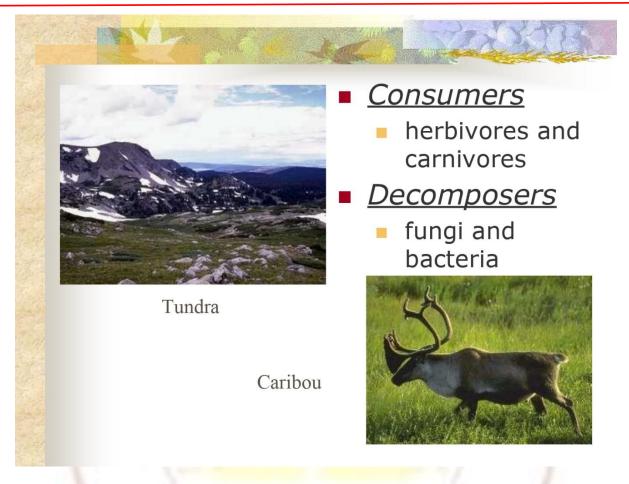

#### **Criterion 6- Governance, Leadership and Management (100)**

**Key Indicator- 6.5 Internal Quality Assurance System (30)** 

- 6.5.1 Internal Quality Assurance Cell (IQAC) has contributed significantly for institutionalizing the quality assurance strategies and processes. It reviews teaching learning process, structures & methodologies of operations and learning outcomes at periodic intervals and records the incremental improvement in various activities
  - A. ACADEMIC AUDIT
  - B. NATIONAL CONFERENCE
  - C. IQAC INITIATIVES IN TEACHING LEARNING