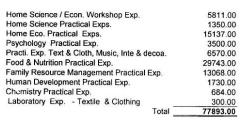

0.00             |
| Electricity Materials                 | 14484.00             |
| Electricity Bills                     | 191010.00            |
| , cle Stand Exp.                      | 87100.00             |
| ○ollege Exam Exp.                     | NII.                 |
| Yearly Affiliations Fees              | 20000.00             |
| Bank / DD Commissions                 | 7917.68              |
| Audit Fee                             | 12000.00             |
| Travelling & DA Exps. Telephone Exps. | 44558.00<br>26199.00 |
| Prizes                                | 29045.00             |
| Postage                               | 10297.00             |
| Stationary                            | 64605.00             |
| Printing                              | 29960.00             |







### SENIOR COLLEGE A/c FOR THE YEAR ENDING ON 31st, MARCH,2020

#### Receipts & Payment Statement

#### SHEET "3"

| Sr.No. | RECEIPTS