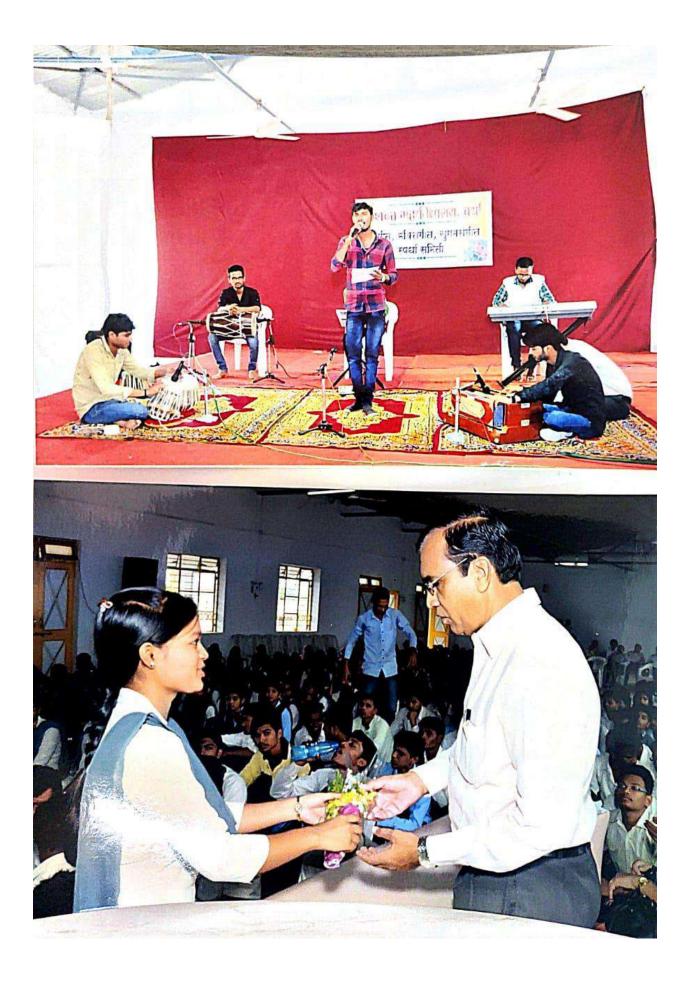

संगीत विभाग देशभक्तीपर गीतगायन स्पर्धा

#### :: 'सूचना ::

सर्व विद्यार्थांना सूचित करण्यात येते की, स्वातंत्र्यदिनाप्रित्यर्थ देशभक्तीपर गीतगायन स्पर्धा सोमवार दिनांक १४.०८.२०१७ रोजी सकाळी १०.०० वाजता उत्तम न.८ महाविद्यालयाच्या <del>सांस्कृतिक सभागृहा</del>मध्ये आयोजित करण्यात आली आहे. ह्या स्पर्धेत ज्यांना भाग घ्यावयाचा असेल त्या वरिष्ठ व कनिष्ठ महाविद्यालयातील विद्यार्थी व विद्यार्थीनीनी आपली नावे खालील प्राध्यापकांकडे संपूर्ण गीतासोबत शुक्रवार दिनांक ११. ०८.२०१७ पर्यंत संगीत विभागामध्ये द्यावीत.

#### वरिष्ठ महाविद्यालय

१) प्रा. अरुणा च. हरले

कनिष्ठ महाविद्यालय १) प्रा.आर.के. मेसेकर AA TO CALLY M 19. A. Engton III Sem 1 B.A.ICH) B.A. I (D+E) sous Bruts B.A.I H Dhat WAT BY UL M.A. I sem Socio. M.A. ITSEM Soci Flonks (n.AI sem Eco Sher B.A.II ( Leg) - Jontz BAIAGE Shyll MAI (March BRY M-A. IT man B.A IIIsem Sacon M.A.TI- (Eco) - Portog