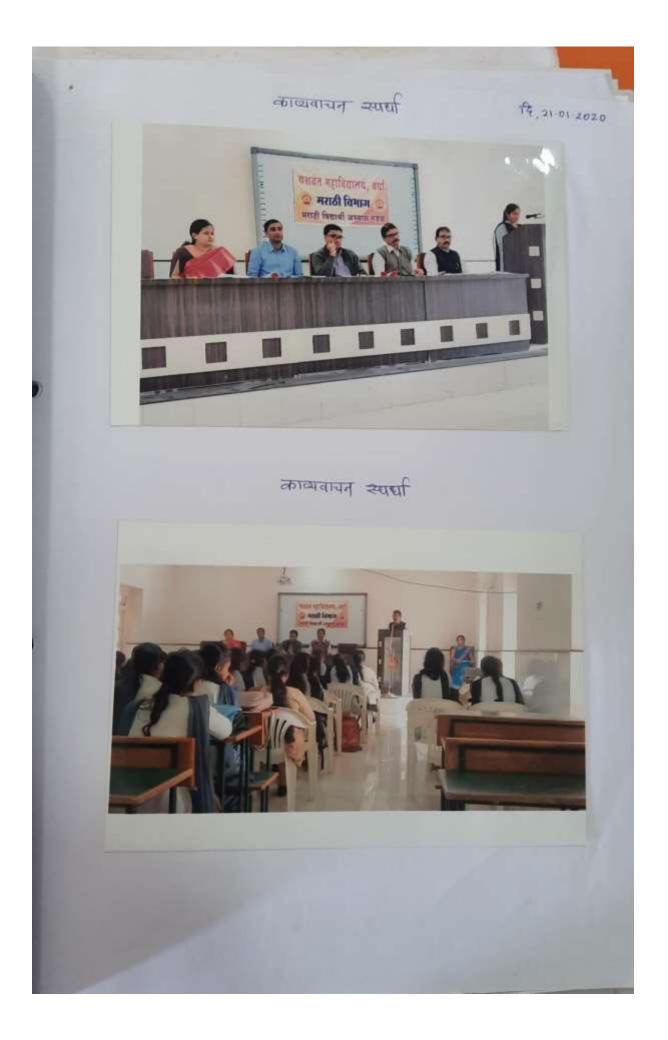

### 2019-20

Yeshwant Mahavidyalaya, Wardha Internal Quality Assurance Cell (IQAC) Session 2019-2020 Name of the Department : - Marathi Event Organised Report

| 1  | Title of Activity / Event                     | Poetry competion                                                                                |
|----|-----------------------------------------------|-------------------------------------------------------------------------------------------------|
| 2  | Date of Activity / Event                      | 21.01.2020                                                                                      |
| 3  | Objectives of programe                        | 1. To develop the skill of listening, writing and reciting a poem.                              |
| 4  | Name of coordinator                           | Dr. N. H. Khode                                                                                 |
| 5  | No. Of students participated                  | 54                                                                                              |
| 6  | Place of activity                             | College campus                                                                                  |
| 7  | Name and address of experts / Resource person | Principal Dr. V. G. Bais                                                                        |
| 8  | Outcome of programme                          | Sytudent become familiar with the art of poetry. Many students start to write their own poetry. |
| 9  | Photo with Caption                            | Attached separate page                                                                          |
| 10 |                                               |                                                                                                 |

Date : 21. 01. 2020

Wighode

Dr. N. H. khode Signature of coordinator