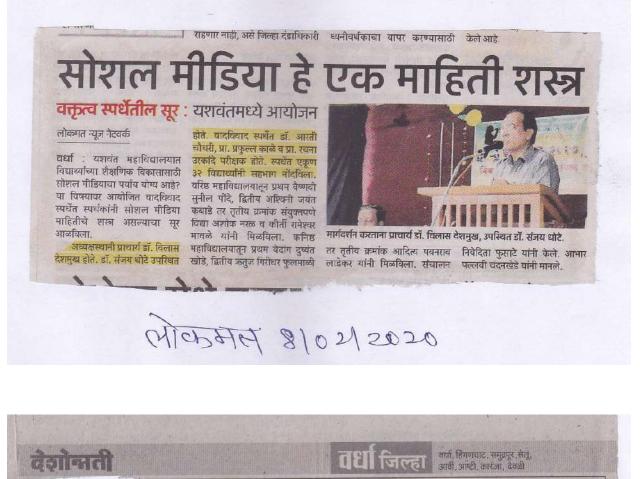

| Damini B. Golhar         | B.sc. IIndse         | m Gratters.   |
| 2)         | Niklta A. Mude.          | -11-                 | Quinde        |
| 3)         | snehal s. Raut.          | -11-                 |               |
| 4]         | Pallaui L. Suparp        |                      | Biperse       |
| 5]         | Apaena L. Zaele          | -11-                 | Pacle         |
| 6)         | Shivani N. Jumpake       | BA 4th Sem           |               |
| (7         | Ruchika H. Kadu          | BA 4th Sem           |               |
| 87         | Payal Vasudeo Dhumane    | BA 4 th sem          | Brumaro       |
| 3)         | DIPALI GAJAMAN WAGHMARE  | L.L.Bathsem          | Ano           |

Coordinator Organizing Debates, Symposium, Essay& G.K. Competition Committee



सोशल मीडिया हे एक माहिती शस्त्रः डॉ. विलासराव देशमुख

महाविद्यालयाचे विद्यार्थ्याच्या बहुआयामी व्यक्तिमत्त्व घडविण्यासाठी महाविद्यालयात विविध उपक्रम

#### वर्धा • प्रतिनियी

महाविद्यालयाचे विद्यार्थ्यांनांच्या बुद्धआयामी व्यक्तिमत्त्व घडविष्ण्यासाठी महाविद्यालयात विविध उपक्रम रावविसे जाताल. या वर्षी सांस्कृतिक महोत्स्वातनंत विद्यार्थ्याच्या सांस्कृतिक विकाससाठी सोशल मीडीयाचा पर्यायच पोर्य्य आहे ? या विष्यावर्र वादविवाद स्पर्येंडे आयोजन करण्यात आते. या वेळी व्यासपीठावर अप्यक्ष म्हणून महाविद्यालयाचे प्राचार्य डा. विलासराव देशमुख व वादविवाद समिलीचे समन्वयक डॉ. संजय योटे उपस्थित

यातेळी व्यासपीठावर उपस्थित मान्यवरांचे पुष्पमुच्छ देऊन स्थागत करण्यात आले. या वादविवाद स्पर्येत डॉ. आरती चौधरी, प्रा. प्रफुल्त काळे व प्रा. रादगी उरखादे हे परित्तक म्हणुन उपस्थित होते. यावेळी वरिष्ठ आणि कनिष्ठ महावि