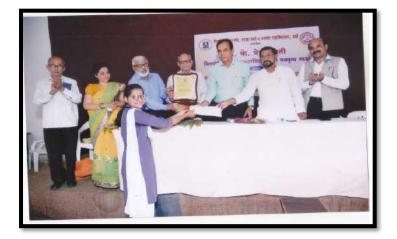

# काव्यवाचन स्पर्धा

| प्रथम क्रमांक   | :- कु. | प्रगती पुरुषोत्तम दिघीकर  | वी. ए. माग, १         |
|-----------------|--------|---------------------------|-----------------------|
| द्वितीय क्रमांक | :- कु. | पौर्णिमा मधुकरराव काकड    | एम. ए. भाग १ (इतिहास) |
| तृतीय क्रमांक   | :- कु  | . भक्ती राजेंद्र घरझोडे ए | एम. ए. भाग १ (मराठी)  |

वरील बक्षीसपात्र विद्यार्थ्यांना महाविद्यालयाच्या पारितोषिक वितरण समारंभात बक्षीस व प्रमाणपत्र देण्यात येईल.