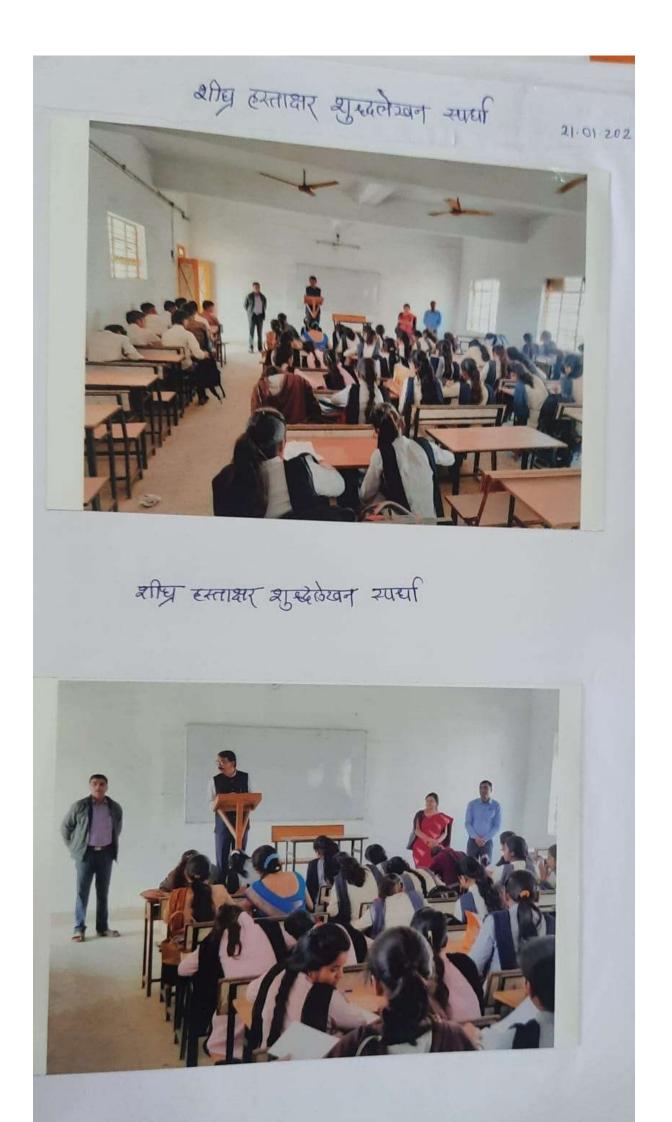

### 2019-20

Yeshwant Mahavidyalaya, Wardha Internal Quality Assurance Cell (IQAC) Session 2019-2020 Name of the Department : - Marathi Event Organised Report

| 1  | Title of Activity / Event                     | Poetry competion                                                                                |
|----|-----------------------------------------------|-------------------------------------------------------------------------------------------------|
| 2  | Date of Activity / Event                      | 21.01.2020                                                                                      |
| 3  | Objectives of programe                        | 1. To develop the skill of listening, writing and reciting a poem.                              |
| 4  | Name of coordinator                           | Dr. N. H. Khode                                                                                 |
| 5  | No. Of students participated                  | 54                                                                                              |
| 6  | Place of activity                             | College campus                                                                                  |
| 7  | Name and address of experts / Resource person | Principal Dr. V. G. Bais                                                                        |
| 8  | Outcome of programme                          | Sytudent become familiar with the art of poetry. Many students start to write their own poetry. |
| 9  | Photo with Caption                            | Attached separate page                                                                          |
| 10 |                                               |                                                                                                 |

Date : 21. 01. 2020

Wighode

Dr. N. H. khode Signature of coordinator