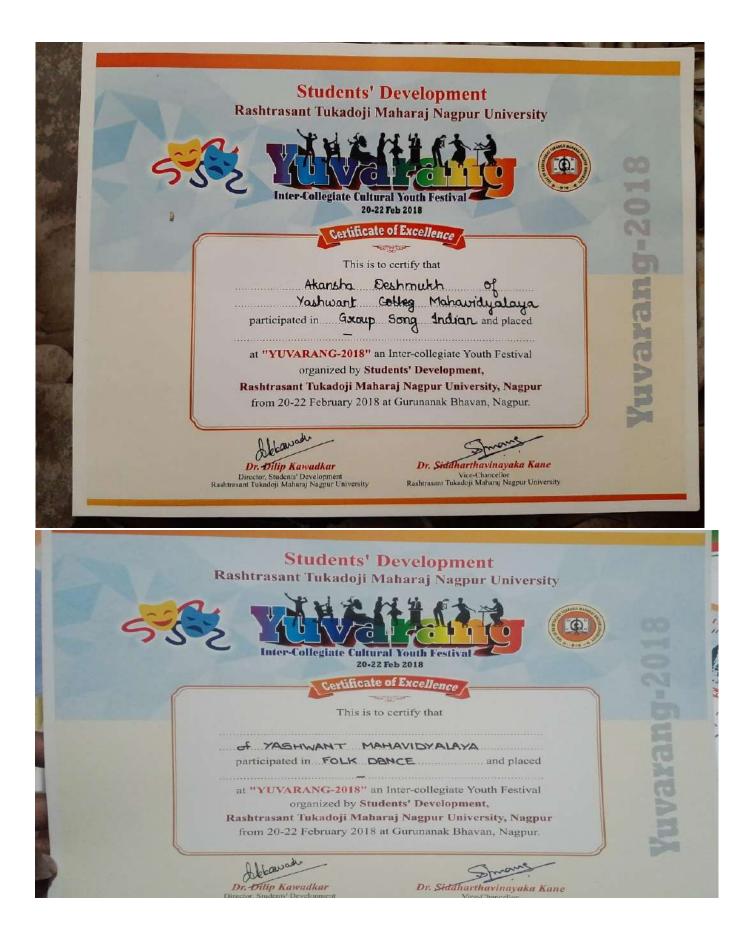

|                            |                    |
|              | <i>tt</i> .  |                         |                               |                             |                 | <br>          |                             |                            |                    |

मरावंत महाविद्यालय ,वधा भावगीत, मन्निजीत, स्त्रगमसंगीत स्पर्धा F. 291091209C वरिष्ठ महाविद्यालय १) प्रयम आक्रमांक :- आत. समित किशोर लांडग्रे बां.ए. सेमी 4 र) विस्तीय क्रमांक - भी प्रतिक प्रकाश म्हेसकर बा.ए. आग द ३) त्रतीय अमांक :- कु. चल्लवी चंद्रशेख कोल्हे वी.ग. सेमी 2 कुनिष्ठ महाविद्यालम्य १) प्रथम ऊमांग :- कि आखिनी अयंत कवाडे वर्ग १९ वा भाविस्तीय क्रमांक :- कु-कल्याती सुनिल जालोडे-वर्जे १२ वा ३) लूतीय ऋमांछ :- कु. मोझदा संतोषराव हेंगे-वर्ग १२ वा Department of Music. Yeshwant Mahavidyalaya WARDHA.













दिनांक : 9९/०९/9७ ठिकाण : वर्धा

· 12al जिल्हा क्रीडा अधिकारी, वर्धा

मञन संग्रहालय समिती, वर्धा नांधी १५० वीं जयंती अभिक्रम 'स्वतंत्रता का धाना-खादी' ७ फरवरी २०१७









| Subject             | Entry for "Inter Colligate 1                      | avar        | rang 2018" (list of participant)                                 | n)