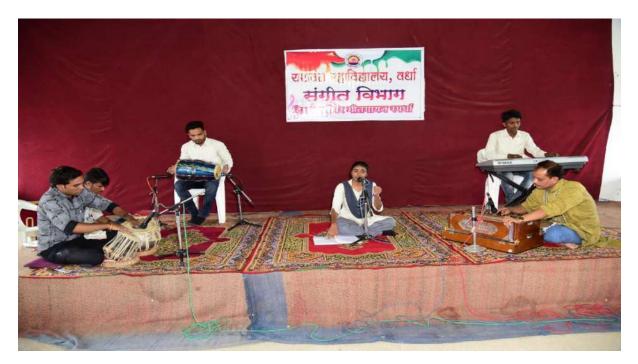

# सत्र २०१६ ते २०१७

भावगीत, भक्तिगीत, सुगमसंगीत स्पर्धा दि. २४/०१/१७

# वरिष्ठ महाविद्यालय

| प्रथम कमांक – आमत किशारराव (२७७२)<br>द्वितीय कमांक – गजानन पांडुरंग वानखेडे – बी.ए. भाग १(अ)सेमी.२<br>तृतीय कमांक – प्रतिक प्रकाश म्हैसकर – बी.ए. भाग २(अ) | ~ ^ <del></del> | गजानन पांडरंग वानखड | <ul> <li>बी.ए. भाग १(अ) सेमी.</li> <li>बी.ए. भाग १(अ)सेमी.२</li> <li>बी.ए. भाग २(अ)</li> </ul> | \$ |
|------------------------------------------------------------------------------------------------------------------------------------------------------------|-----------------|---------------------|------------------------------------------------------------------------------------------------|----|
|------------------------------------------------------------------------------------------------------------------------------------------------------------|-----------------|---------------------|------------------------------------------------------------------------------------------------|----|

## कनिष्ठ महाविद्यालय

प्रथम कमांक — आकाश कैलासराव कड़ू —वर्ग १२वा (संगीत) द्वितीय कमांक — कल्याणी सुनिल गलांडे — वर्ग ११ वा (संगीत) तृतीय कमांक — विशाल सुनिल सातकर — वर्ग १२ वा (संगीत) वीणा बलवीर धुपे — वर्ग ११ वा (संगीत)