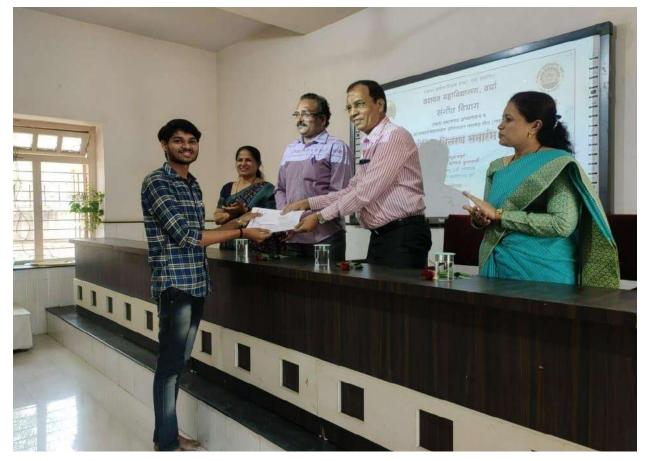

## Name of Committee / Department :- INDIAN MUSIC

## **Event Organized Report**

| 1 | Title of Activity / Events                  | Patriotic Song Competition                                                  |
|---|---------------------------------------------|-----------------------------------------------------------------------------|
| 2 | Date of Activity / Events                   | 14/08/2017                                                                  |
| 3 | Objectives of program                       | To create a sense of patriotism among the students.                         |
| 4 | Name of Co-ordinator                        | Prof.Aruna C.Harley                                                         |
| 5 | No. of students participated                | 14                                                                          |
| 6 | Place of Activity                           | Dept. of Music                                                              |
| 7 | Name and address of expert /resource person | Principal Dr.V.A.Deshmukh,<br>Prof. Madhuri Sidam<br>Prof. Khushabu Kathane |
| 8 | Outcomes of program                         | A sense of patriotism was created among the students.                       |