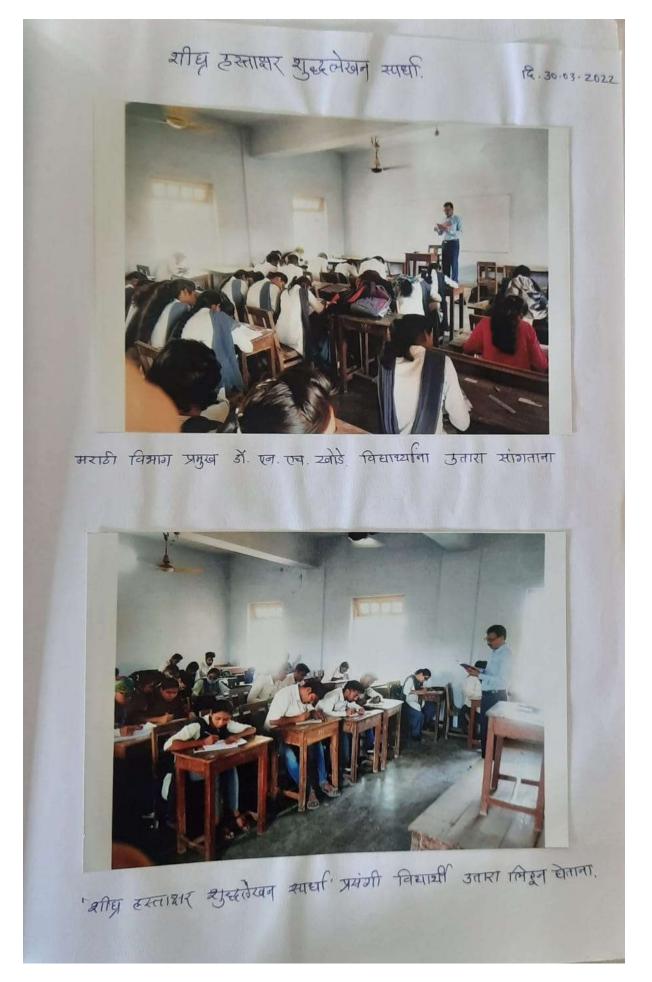

# मराठी भाषा पंधरवड्यानिमित्त कार्यक्रम

यशर्वत महाविद्यालयात कविता सादर करताना स्पर्धक आणि अतिथी.

#### यशवंत महाविद्यालय

वर्धा : महाराष्ट्र शासनाच्या 'पंराठी भाषा संयर्धन पंघरवडा' या आयाहन केले. यानिमित्त आयोजित उपक्रमांतर्गत यशवंत महाविद्यालय स्पर्धेमध्ये विविध विषयावर ३४ येथे मराठी विभागाच्यावतीने स्वलिखित काव्य वाचन स्पर्धा घेण्यात केल्या. कार्यक्रमाचे प्रास्ताविक प्रा. आली. यावेळी प्रा. डॉ.न.ह. खोडे यांनी प्रमोद नारायणे यांनी केले. स्पर्धेचे विद्यार्थ्यांना मार्गदर्शन केले. आज परीक्षण प्रा. मेघा चुटे, प्रा. उमा खनाडे, विज्ञान आणि तंत्रज्ञान युगात प्रा. जयश्री देशमुख यांनी केले. संस्कृतीची जोपासना आणि संचालन निर्वादता राजेंद्र फुसाटे यांनी संवर्धनामच्चे भाषेचे अनन्यसाधारण महत्व आहे. आपल्या संस्कृतीची यांनी मानले. स्पर्धेच्या जोपासना करायची असेल तर त्यासाठी प्रत्येकाने आपल्या व्यावहारिक जीवनामध्ये मराठी भाषेचा चापर तर कल्याणी काळे आदींनी सहकार्य केले.