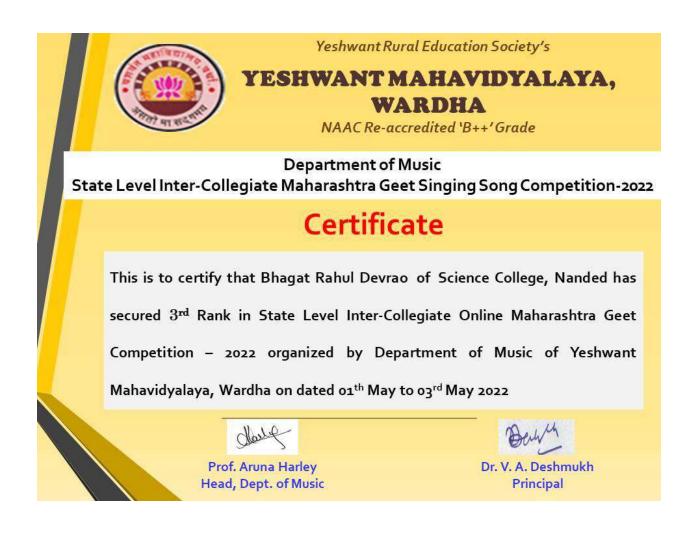

ikesh Dhomne      | Yeshwant<br>Mahavidyalaya<br>Wardha | Asst.Prof.<br>Prafulla V.<br>Kale, in the<br>memory of<br>Late<br>Tukaramji<br>Vyankobaji<br>Kale   | Rs.701  |
| 3.     | Rahul Devrao Bhagat   | Science<br>College,<br>Nanded       | Assot.Prof.<br>Aruna C.<br>Harley, in<br>the<br>memory of<br>Late<br>Motiramji<br>Sonbaji<br>Harley | Rs.501  |

## **Rank Certificates:**



# Certificate

This is to certify that <u>Rushikesh Dhomne</u> of <u>Yeshwant Mahavidyalaya, Wardha</u> has secured 2<sup>nd</sup> Rank in State Level Inter-Collegiate Online Maharashtra Geet Competition — 2022 organized by Department of Music of Yeshwant Mahavidyalaya, Wardha on dated 01<sup>th</sup> May to 03<sup>rd</sup> May 2022

> Prof. Aruna Harley Head, Dept. of Music

Half

Dr. V. A. Deshmukh Principal



## **Certificates for participation:**



Prof. Aruna Harley Head, Dept. of Music

Dr. V. A. Deshmukh Principal





Yeshwant Rural Education Society's

### YESHWANT MAHAVIDYALAYA, WARDHA

NAAC Re-accredited 'B++' Grade

Department of Music

State Level Inter-Collegiate Maharashtra Geet Singing Song Competition-2022

## Certificate

This is to certify that Pooja Namdevrao Pote of <u>Yeshwant Mahavidyalaya</u>, <u>Wardha</u>has actively participated in State Level Inter-Collegiate Online

Maharashtra Geet Competition – 2022 organized by Department of Music of

Yeshwant Mahavidyalaya, Wardha on dated 01th May to 03rd May 2022

Prof. Aruna Harley Head, Dept. of Music Dr. V. A. Deshmukh Principal

Yeshwant Rural Education Society's

# YESHWANT MAHAVIDYALAYA, WARDHA

NAAC Re-accredited 'B++'