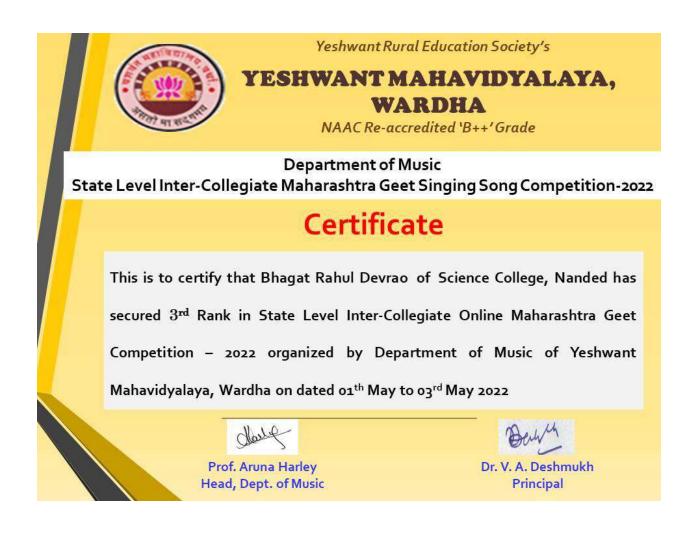

# काव्यवाचन स्पर्धा

| प्रथम क्रमांक   | :- कु. | प्रगती पुरुषोत्तम दिघीकर  | वी. ए. माग, १         |
|-----------------|--------|---------------------------|-----------------------|
| द्वितीय क्रमांक | :- कु. | पौर्णिमा मधुकरराव काकड    | एम. ए. भाग १ (इतिहास) |
| तृतीय क्रमांक   | :- कु  | . भक्ती राजेंद्र घरझोडे ए | एम. ए. भाग १ (मराठी)  |

वरील बक्षीसपात्र विद्यार्थ्यांना महाविद्यालयाच्या पारितोषिक वितरण समारंभात बक्षीस व प्रमाणपत्र देण्यात येईल.