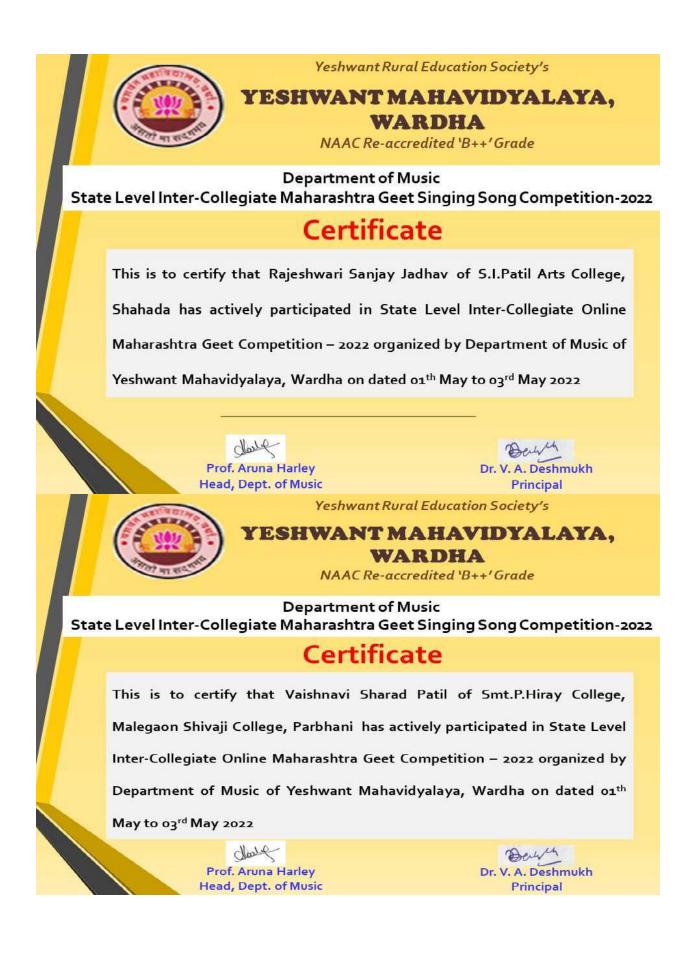

rganized by Department of Music of

Yeshwant Mahavidyalaya, Wardha on dated o1<sup>th</sup> May to 03<sup>rd</sup> May 2022

Prof. Aruna Harley Head, Dept. of Music Dr. V. A. Deshmukh Principal

Yeshwant Rural Education Society's

## YESHWANT MAHAVIDYALAYA, WARDHA

NAAC Re-accredited 'B++' Grade

Department of Music State Level Inter-Collegiate Maharashtra Geet Singing Song Competition-2022

# Certificate

This is to certify that Pooja Arvind Wathore of Shri Shivaji College,

Parbhani has actively participated in State Level Inter-Collegiate Online

Maharashtra Geet Competition – 2022 organized by Department of Music of

Yeshwant Mahavidyalaya, Wardha on dated 01<sup>th</sup> May to 03<sup>rd</sup> May 2022

Prof. Aruna Harley Head, Dept. of Music

Derly Dr. V. A. Deshmukh **Principal** 





## Pics:















# **Department of Music**

# **Maharashtra Geet Singing Competition 2022**



## Yeshwant Mahavidyalaya, Wardha Dept. of Music Activity Report of State level Competition 2022 Session 2021-2022

| Name of the activity organized        | State level Singing Competition 2022                                                                                                                                                                                                                       |
|---------------------------------------|--------------------------------------------------------------------------------------------------------------------------------------------------------------------------------------------------------------------------------------------------