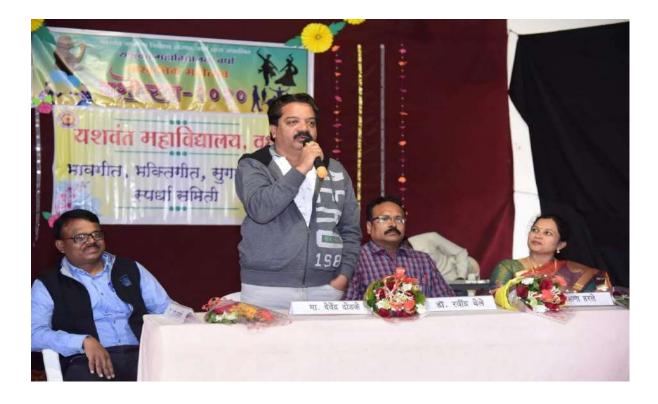

# मराठी भाषा पंधरवड्यानिमित्त कार्यक्रम

यशर्वत महाविद्यालयात कविता सादर करताना स्पर्धक आणि अतिथी.

#### यशवंत महाविद्यालय

वर्धा : महाराष्ट्र शासनाच्या 'पंराठी भाषा संयर्धन पंघरवडा' या आयाहन केले. यानिमित्त आयोजित उपक्रमांतर्गत यशवंत महाविद्यालय स्पर्धेमध्ये विविध विषयावर ३४ येथे मराठी विभागाच्यावतीने स्वलिखित काव्य वाचन स्पर्धा घेण्यात केल्या. कार्यक्रमाचे प्रास्ताविक प्रा. आली. यावेळी प्रा. डॉ.न.ह. खोडे यांनी प्रमोद नारायणे यांनी केले. स्पर्धेचे विद्यार्थ्यांना मार्गदर्शन केले. आज परीक्षण प्रा. मेघा चुटे, प्रा. उमा खनाडे, विज्ञान आणि तंत्रज्ञान युगात प्रा. जयश्री देशमुख यांनी केले. संस्कृतीची जोपासना आणि संचालन निर्वादता राजेंद्र फुसाटे यांनी संवर्धनामच्चे भाषेचे अनन्यसाधारण महत्व आहे. आपल्या संस्कृतीची यांनी मानले. स्पर्धेच्या जोपासना करायची असेल तर त्यासाठी प्रत्येकाने आपल्या व्यावहारिक जीवनामध्ये मराठी भाषेचा चापर तर कल्याणी काळे आदींनी सहकार्य केले.