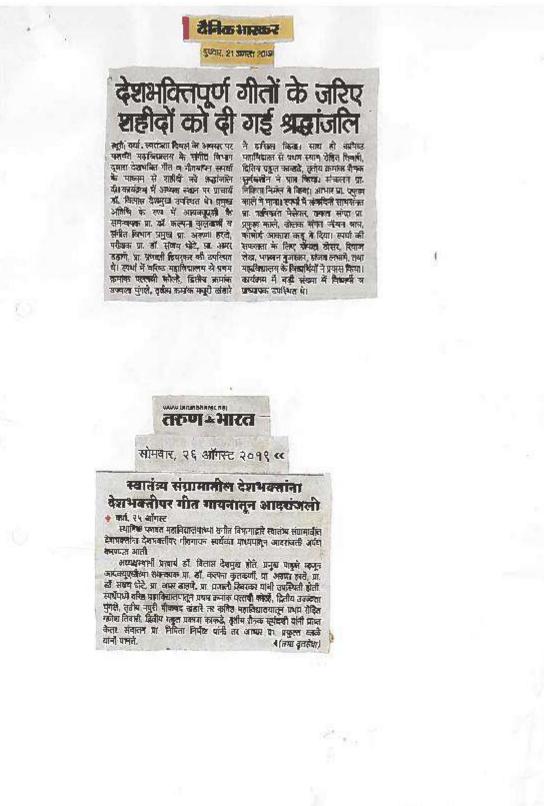

संगीत विभाग देशभक्तीपर गीतगायन स्पर्धा

#### :: 'सूचना ::

सर्व विद्यार्थांना सूचित करण्यात येते की, स्वातंत्र्यदिनाप्रित्यर्थ देशभक्तीपर गीतगायन स्पर्धा सोमवार दिनांक १४.०८.२०१७ रोजी सकाळी १०.०० वाजता उत्तम न.८ महाविद्यालयाच्या <del>सांस्कृतिक सभागृहा</del>मध्ये आयोजित करण्यात आली आहे. ह्या स्पर्धेत ज्यांना भाग घ्यावयाचा असेल त्या वरिष्ठ व कनिष्ठ महाविद्यालयातील विद्यार्थी व विद्यार्थीनीनी आपली नावे खालील प्राध्यापकांकडे संपूर्ण गीतासोबत शुक्रवार दिनांक ११. ०८.२०१७ पर्यंत संगीत विभागामध्ये द्यावीत.