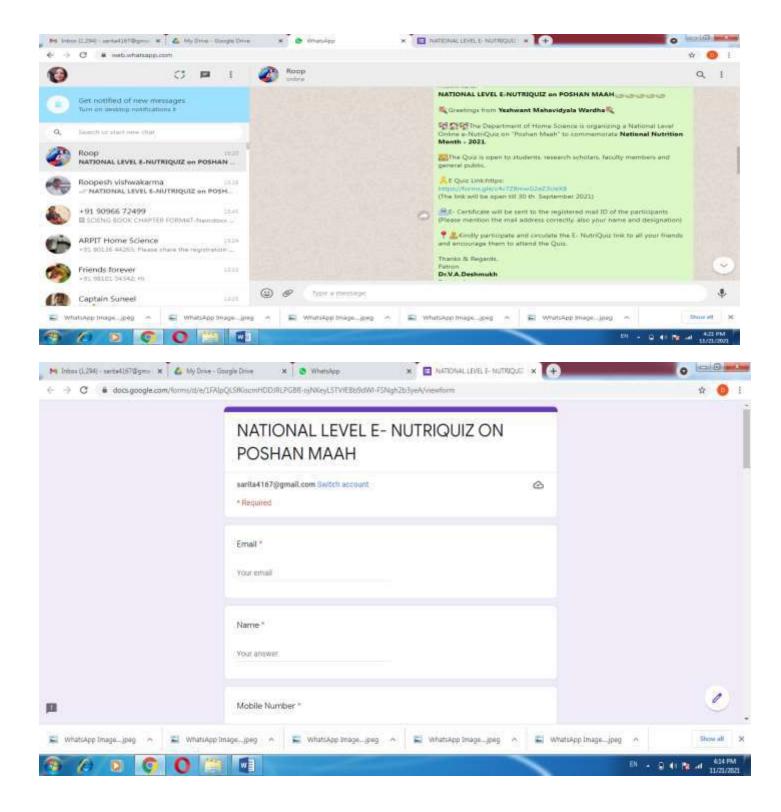

anMaah" to commemorate National Nutrition Month - 2021.

The Quiz is open to students, research scholars, faculty members and general public.

**E Quiz Link: https:** 

https://forms.gle/c4v7Z8mwG2eZ3UeX8

(The link will be open till 30 th September 2021)

E- Certificate will be sent to the registered mail ID of the participants (Please mention the mail address correctly, also your name and designation)

Kindly participate and circulate the E- NutriQuiz link to all your friends and encourage them to attend the Quiz.

Thanks & Regards, Patron Dr.V.A.Deshmukh Principal YeshwantMahavidyalaWardha

Dr.K.C.Kulkarni IQAC Coordinator,HOD (Home-Science)

Convenor Dr.SaritaR.Vishwakarma Assistant Professor Department of Home Science YeshwantMahavidyalaWardha

"Eat Healthy and Be Nutrition Wealthy"



|   |