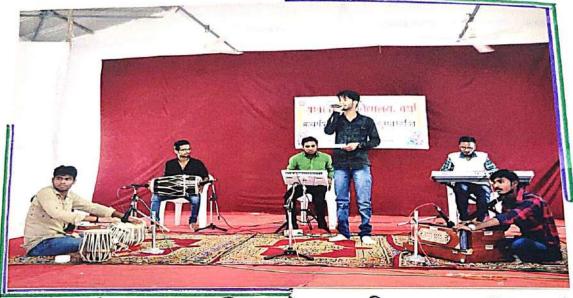

# सत्र २०१६ ते २०१७

भावगीत, भक्तिगीत, सुगमसंगीत स्पर्धा दि. २४/०१/१७

सुगमसंगीन स्पर्धेला उपस्थित प्राध्याब्द, विद्यार्थी

चिलीय अमांक. फल्याजी गलांडे- वर्घ ७७वा भीत जातांना

स्पर्धेचे परीक्षण अरतांना प्रा. श्विन्द्र बेले , प्रा. डॉ. उत्तम पारेबुर् व. प्रा. शो. सी. एस. घोटे -