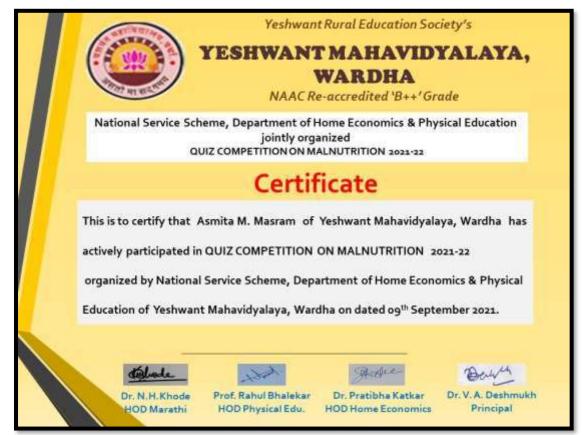

|                                                  |                     |                           |
| Summery                      | Question                                         | Activity reported   |                           |
| 匠 Insights                   |                                                  |                     |                           |
| Average<br>0.75 points       | Median<br>0/0 ponts<br>Total points distribution | Range<br>0 1 points |                           |
| a intercontra                |                                                  |                     | Θ.                        |
| (A) (A)                      |                                                  | 🤌 30°C. Sunny 🗠     | 1001 KD 40 MMG 1001 NG    |

#### Certificate ---





### Report

On the occasion of National Nutrition Month, Department of Home Economics, N.S.S.& Physical Education jointly organized a online Quiz Competition on 'Malnutrition' on 09-09-21. A total of 36 contestants enrolled for the competition. All contestants were given online certificates.

Malnutrition Quiz' is a Minister of Education initiative with support from Ministry of Women & Child development. The initiative is in response to the pressing concern of malnutrition. Stunting, anaemia, low birth weight and other nutrition related problems with an aim to raising awareness to improve nutritional index of women and children across the country.

Malnutrition Quiz contains multiple choice questions based on the themes of 'Food & Nutrition'. These questions are designed to engage part