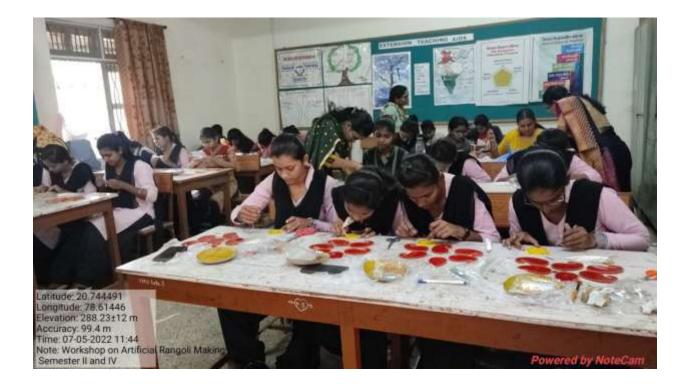

vity(Feedback      | Students learnt about the basic skill of Entrepreneurship |
| analysis of participant)              | Students were motivated for business.                     |
|                                       |                                                           |
| Geotagged photo and News              | Attached                                                  |
|                                       |                                                           |
| Signature sheet of staff and students | Attached                                                  |
| <i>o o o o o o o o o o</i>            |                                                           |
|                                       |                                                           |













#### YESHWANT MAHAVIDYALAYA

#### ACTIVITY ORGANIZED REPORT

#### (Academic Year: 2019-2020)

| Name of activity organized                                | WORKSHOP                                                         |
|-----------------------------------------------------------|------------------------------------------------------------------|
| Title of the activity                                     | WARLI PAINTING & CLAY ART                                        |
| Date of activity organized                                | 22 & 23 January 2020                                             |
| Name of the coordinator of activity                       | Mrs. Archana A. Dupare                                           |
| Place of the activity