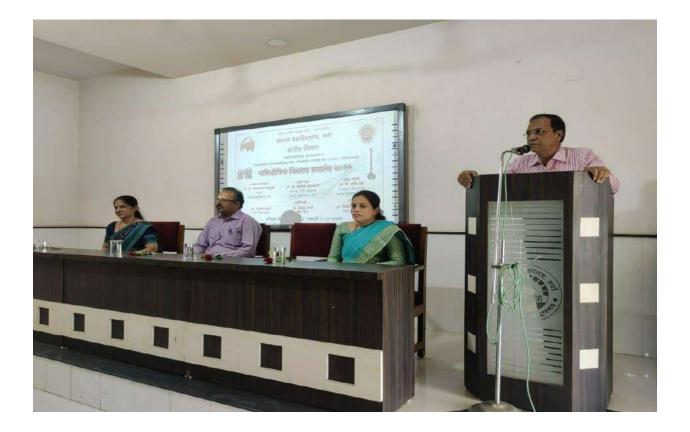

## Name of Committee / Department :- INDIAN MUSIC

## **Event Organized Report**

| 1 | Title of Activity / Events                  | Patriotic Song Competition                                                  |
|---|---------------------------------------------|-----------------------------------------------------------------------------|
| 2 | Date of Activity / Events                   | 14/08/2017                                                                  |
| 3 | Objectives of program                       | To create a sense of patriotism among the students.                         |
| 4 | Name of Co-ordinator                        | Prof.Aruna C.Harley                                                         |
| 5 | No. of students participated                | 14                                                                          |
| 6 | Place of Activity                           | Dept. of Music                                                              |
| 7 | Name and address of expert /resource person | Principal Dr.V.A.Deshmukh,<br>Prof. Madhuri Sidam<br>Prof. Khushabu Kathane |
| 8 | Outcomes of program                         | A sense of patriotism was created among the students.                       |