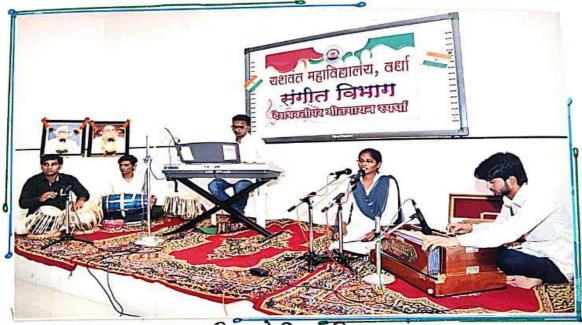

संगीत विभाग देशभक्तीपर गीतगायन स्पर्धा

#### :: 'सूचना ::

सर्व विद्यार्थांना सूचित करण्यात येते की, स्वातंत्र्यदिनाप्रित्यर्थ देशभक्तीपर गीतगायन स्पर्धा सोमवार दिनांक १४.०८.२०१७ रोजी सकाळी १०.०० वाजता उत्तम न.८ महाविद्यालयाच्या <del>सांस्कृतिक सभागृहा</del>मध्ये आयोजित करण्यात आली आहे. ह्या स्पर्धेत ज्यांना भाग घ्यावयाचा असेल त्या वरिष्ठ व कनिष्ठ महाविद्यालयातील विद्यार्थी व विद्यार्थीनीनी आपली नावे खालील प्राध्यापकांकडे संपूर्ण गीतासोबत शुक्रवार दिनांक ११. ०८.२०१७ पर्यंत संगीत विभागामध्ये द्यावीत.