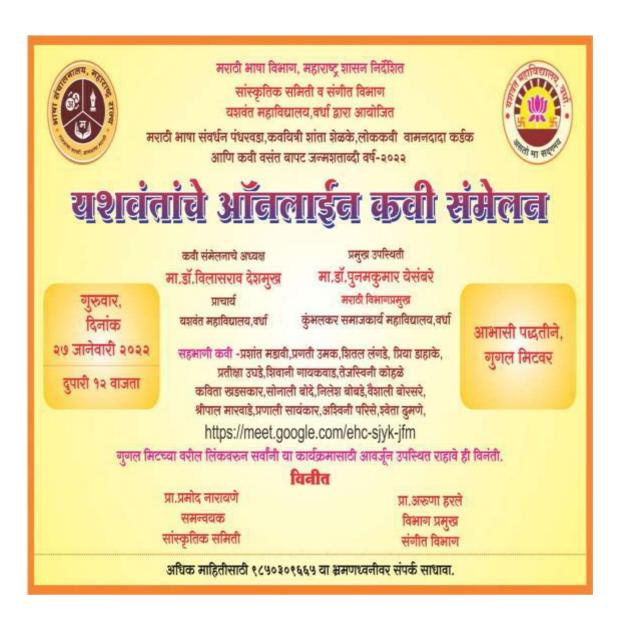

laya, Wardha                 |
| Objective of the Activity                  | To make the students aware to write poem.        |
|                                            | To inform the students about Marathi             |
|                                            | Gouravdin                                        |
|                                            | To Make students aware about Kusumagraj.         |
| Outcomes of the Activity                   | Students aware how to write poem.                |
|                                            | Students informed the about Marathi<br>Gouravdin |
|                                            | Students informed about Kusumagraj               |

#### Google Meet link For online Programme

https://meet.google.com/ehc-sjyk-jfm



| 20: | 10 📾 🥑 💿 🔹 👘 위험 위험 문제 🛎                                                                                                                         |
|-----|-------------------------------------------------------------------------------------------------------------------------------------------------|
| ÷G  | YMV Agnihotri, Bais, Bele, Ben 😢 :                                                                                                              |
|     | Meet<br>Real-time meetings by Google.<br>Using your browser, share your vide<br>meet.google.com                                                 |
|     | मराठी भाषा विभाग, महाराष्ट्र शासन निर्देर्शित<br>सांस्कृतिक विभाग व संगीत विभाग<br>यशवंत महाविद्यालय, वर्धा<br>यांच्या संयुक्त विद्यमाने आयोजित |
|     | मराठी भाषा संवर्धन प