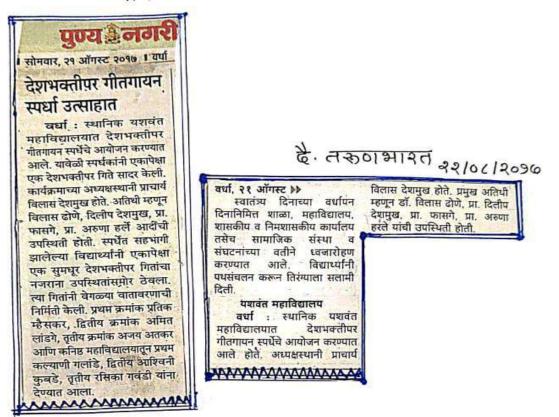

संगीत विभाग देशभक्तीपर गीतगायन स्पर्धा

#### :: 'सूचना ::

सर्व विद्यार्थांना सूचित करण्यात येते की, स्वातंत्र्यदिनाप्रित्यर्थ देशभक्तीपर गीतगायन स्पर्धा सोमवार दिनांक १४.०८.२०१७ रोजी सकाळी १०.०० वाजता उत्तम न.८ महाविद्यालयाच्या <del>सांस्कृतिक सभागृहा</del>मध्ये आयोजित करण्यात आली आहे. ह्या स्पर्धेत ज्यांना भाग घ्यावयाचा असेल त्या वरिष्ठ व कनिष्ठ महाविद्यालयातील विद्यार्थी व विद्यार्थीनीनी आपली नावे खालील प्राध्यापकांकडे संपूर्ण गीतासोबत शुक्रवार दिनांक ११. ०८.२०१७ पर्यंत संगीत विभागामध्ये द्यावीत.

#### वरिष्ठ महाविद्यालय

१) प्रा. अरुणा च. हरले

कनिष्ठ महाविद्यालय १) प्रा.आर.के. मेसेकर AA TO CALLY M 19. A. Engton III Sem 1 B.A.ICH) B.A. I (D+E) sous Bruts B.A.I H Dhat WAT BY UL M.A. I sem Socio. M.A. ITSEM Soci Flonks (n.AI sem Eco Sher B.A.II ( Leg) - Jontz BAIAGE Shyll MAI (March BRY M-A. IT man B.A IIIsem Sacon M.A.TI- (Eco) - Portog