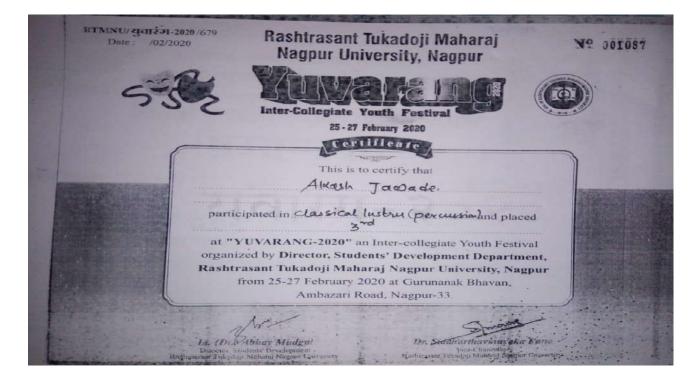

्यार्थ्यांचा सत्कार करण्यात आला. सांस्कृतिक समितीचे समन्वयक प्रा. प्रमोद नारायणे, डॉ. रवींद्र बेले, प्रफुल्ल काळे यांनी त्यांचे अभिनंदन केले. सांस्कृतिक समितीचे सदस्य माधुरी सिडाम, ऋषिकांत मेसेकर, राजेश जोगळे, दीपक महाजन, प्रियंका जाधव, जीवन वाघ, गोपाल ठोसर यांनी सहकार्य केले.

दि. ११ व १२ ऑक्टोबर २०१९ या कालावधीमध्ये आयोजित आंतर महाविद्यालयीब बिवड चावणी-२०१९ आतर महाविद्यालय निवड चाचणी - २०१९ अभय मुद्राल राष्ट्रसंत तुकडोजी महाराज नागपूर विद्यापीठ कार्यक्रमांतर्गत राष्ट्रसंत तुकडोजी महाराज नागपूर विद्यापीठ, विद्यार्थी विकासद्वारे सदर स्पर्धत त्यांबी यरावत महाविद्यालय, वधी विद्यार्थी विकास ११ व १२ ऑक्टोबर २०१९ शास्म्रीय गाथन स्पर्धत सहमान घेतला. ymed anne Enlanen प्रमाणित करण्यात येते की, रयान प्राप्त केले. कुलगुरु राष्ट्रसंत तकडोनी महाराज नागपुर विद्यापीर डा. सिदार्थविनायक काणे यांगी -8









| ईःचौपाल                                                                                              | Mahindra<br>argu wat d<br>argu wat d<br>ar | के सीपाल<br>सीठार<br>जरुरते अनेक जगह एक |
|------------------------------------------------------------------------------------------------------|------------------------------------------------------------------------------------------------------------------------------------------------------------------------------------------------------------------------------------------------------------------------------------------------------------------------------------------------------------------------------------------------------------------------------------------------------------------------------------------------------------------