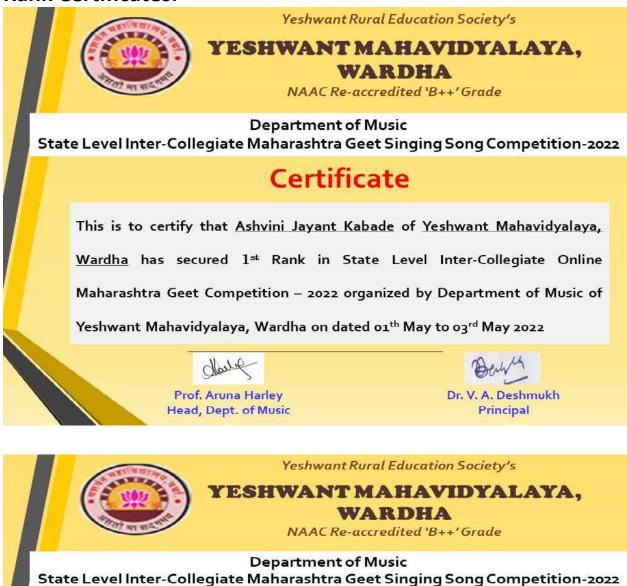

--------------------|---------|
|        |                       |                                     | from                                                                                                | Amount  |
| 1.     | Ashvini Jayant Kabade | Yeshwant<br>Mahavidyalaya<br>Wardha | Asst.Prof.<br>Nikita B.<br>Nirmal, in<br>the<br>memory of<br>Late<br>Babanrao<br>Kisanrao<br>Nirmal | Rs.1001 |
| 2.     | Rushikesh Dhomne      | Yeshwant<br>Mahavidyalaya<br>Wardha | Asst.Prof.<br>Prafulla V.<br>Kale, in the<br>memory of<br>Late<br>Tukaramji<br>Vyankobaji<br>Kale   | Rs.701  |
| 3.     | Rahul Devrao Bhagat   | Science<br>College,<br>Nanded       | Assot.Prof.<br>Aruna C.<br>Harley, in<br>the<br>memory of<br>Late<br>Motiramji<br>Sonbaji<br>Harley | Rs.501  |

## **Rank Certificates:**



# Certificate

This is to certify that <u>Rushikesh Dhomne</u> of <u>Yeshwant Mahavidyalaya, Wardha</u> has secured 2<sup>nd</sup> Rank in State Level Inter-Collegiate Online Maharashtra Geet Competition — 2022 organized by Department of Music of Yeshwant Mahavidyalaya, Wardha on dated 01<sup>th</sup> May to 03<sup>rd</sup> May 2022

> Prof. Aruna Harley Head, Dept. of Music

Half

Dr. V. A. Deshmukh Principal



## **Certificates for participation:**



Prof. Aruna Harley Head, Dept. of Music

Dr. V. A. Deshmukh Principal





Yeshwant Rural Education Society's

### YESHWANT MAHAVIDYALAYA, WARDHA

NAAC Re-accredited 'B++' Grade

Department of Music

State Level Inter-Collegiate Maharashtra Geet Singing Song Competition-2022

## Certificate

This is to certify that Pooja Namdevrao Pote o