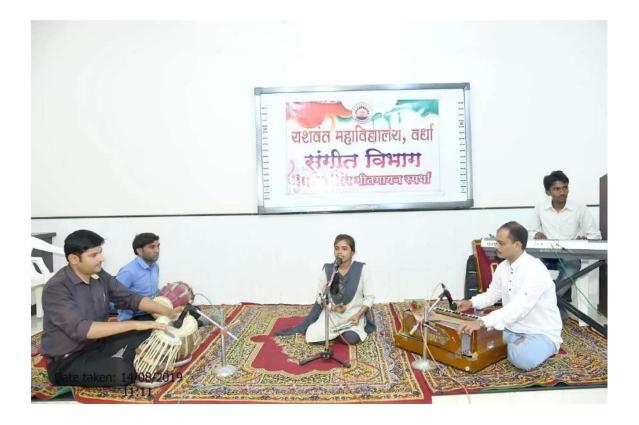

संगीत विभाग देशभक्तीपर गीतगायन स्पर्धा

#### :: 'सूचना ::

सर्व विद्यार्थांना सूचित करण्यात येते की, स्वातंत्र्यदिनाप्रित्यर्थ देशभक्तीपर गीतगायन स्पर्धा सोमवार दिनांक १४.०८.२०१७ रोजी सकाळी १०.०० वाजता उत्तम न.८ महाविद्यालयाच्या <del>सांस्कृतिक सभागृहा</del>मध्ये आयोजित करण्यात आली आहे. ह्या स्पर्धेत ज्यांना भाग घ्यावयाचा असेल त्या वरिष्ठ व कनिष्ठ महाविद्यालयातील विद्यार्थी व विद्यार्थीनीनी आपली नावे खालील प्राध्यापकांकडे संपूर्ण गीतासोबत शुक्रवार दिनांक ११. ०८.२०१७ पर्यंत संगीत विभागामध्ये द्यावीत.