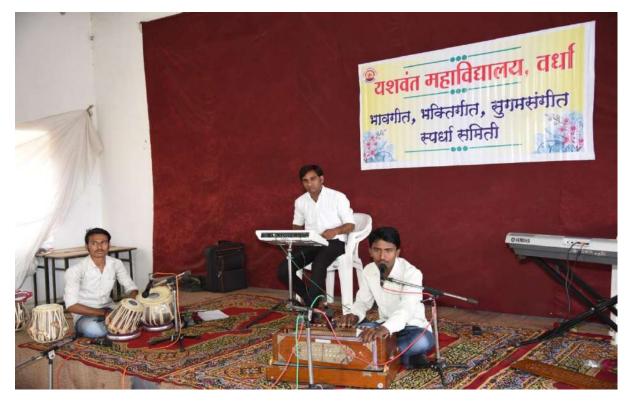

#### सूचना

सर्व विद्यार्थ्यांना सूचित करण्यात येते की, दरवर्षी प्रमाणे या वर्षीही भावगीत, भक्तिगीत, सुगमसंगीत स्पर्धा आयोजित करण्यात आली आहे. ह्या स्पर्धेत ज्यांना भाग घ्यावयाचा असेल त्या वरिण्ठ व कनिष्ठ महाविद्यालयातील विद्यार्थी व विद्यार्थीनींनी आपली नावे संपूर्ण गीतासोबत शनीवार दिनांक २१/०१/२०१७ पर्यंत द्यावीत.स्पर्धेत भाग घेणा—या स्पर्धकांना खालील अटी बंधनकारक राहतील.

१) स्पर्धकाने आपल्या नावासोबतच दोन संपूर्ण गीताची एक प्रतः खालील प्राध्यापकांकडे द्यावीत.

#### वरिष्ठ महाविद्यालय

南岸

१) प्रा. अरूणा च. हरले (संगीत विभाग प्रमुख)

२) ग्रा. डॉ. कल्पना कुळकर्णी

कनिष्ठ महाविद्यालय

१) प्रा. आर. के. मेसेकर (संगीत विभाग)

२) प्रा. एस. डी. रायपुरे

३) प्रा. पी. डी. हिवरकर

२) दिनांक २१/०१/२०१७ नंतर आलेल्या नावांचा विचार केला जाणार नाही.

 स्पर्वेत भाग घेणा—या स्पर्धकांना हिन्दी किंवा मराठी भाषेतील भावगीत, गजल, भजन, नाटयगीत, सिनेगीत, यापैकी कोणतेही एक गीत सादर करता येईल.

४) गीताची निवड करण्यासाठी पर्यायी दोन गीतांची तयारी ठेवावी त्यातून एकाच गीताची निवड करता येईल.

५) शनीबार दिनांक २१/०१/२०१७ रोजी सकाळी ९:४५ वाजता वरिष्ठ महाविद्यालय व दुपारी १२:०० वाजता कनिष्ठ महाबिद्यालयातील स्पर्धकांनी निवडीसाठी संगीत विभागात उपस्थित राहावे व सोबत महाबिद्यालयाचे ओळखपत्र आणावे.

६) स्पर्धा मंगळवार दिनांक २४/०१/२०१७ रोजी सकाळी ९:३० वाजता महाविद्यालयाच्या सांस्कृतिक सभागृहामध्ये होईल.

भरिक्षकांनी टिलेला निर्णय अंतिम राहील.

WA. His Sur गमसंगीत स्पर्धा समिती, भक्तिग NEAD यशवंत महाविद्यालय, वर्धा प्रावत, सझलिझा का, तर्मा sic. shwant Mahavidyalay ahavidyalaya 12th (His) INV ESOL)(H