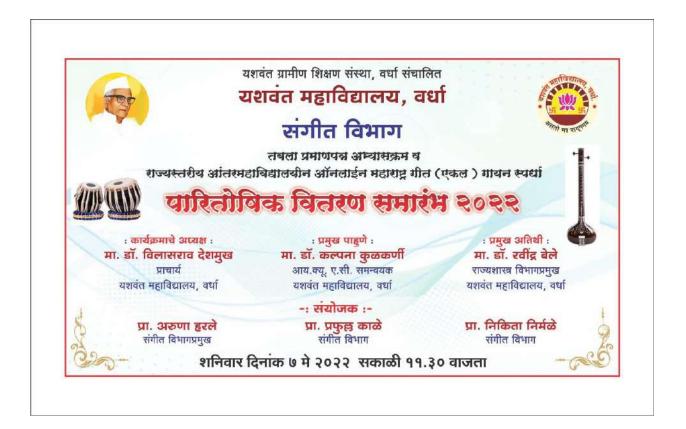

anized by Department of Music of

Yeshwant Mahavidyalaya, Wardha on dated o1<sup>th</sup> May to 03<sup>rd</sup> May 2022

Prof. Aruna Harley Head, Dept. of Music Dr. V. A. Deshmukh Principal

Yeshwant Rural Education Society's

## YESHWANT MAHAVIDYALAYA, WARDHA

NAAC Re-accredited 'B++' Grade

Department of Music State Level Inter-Collegiate Maharashtra Geet Singing Song Competition-2022

# Certificate

This is to certify that Pooja Arvind Wathore of Shri Shivaji College,

Parbhani has actively participated in State Level Inter-Collegiate Online

Maharashtra Geet Competition – 2022 organized by Department of Music of

Yeshwant Mahavidyalaya, Wardha on dated 01<sup>th</sup> May to 03<sup>rd</sup> May 2022

Prof. Aruna Harley Head, Dept. of Music

Derly Dr. V. A. Deshmukh **Principal** 





## Pics:















# **Department of Music**

# **Maharashtra Geet Singing Competition 2022**



## Yeshwant Mahavidyalaya, Wardha Dept. of Music Activity Report of State level Competition 2022 Session 2021-2022

| Name of the activity organized        | State level Singing Competition 2022                                                                                                                                                                                                                       |
|---------------------------------------|----------------------------------------------------------------------------------------------------------------------------------------------------------------------------------------------------------------------------------------------------