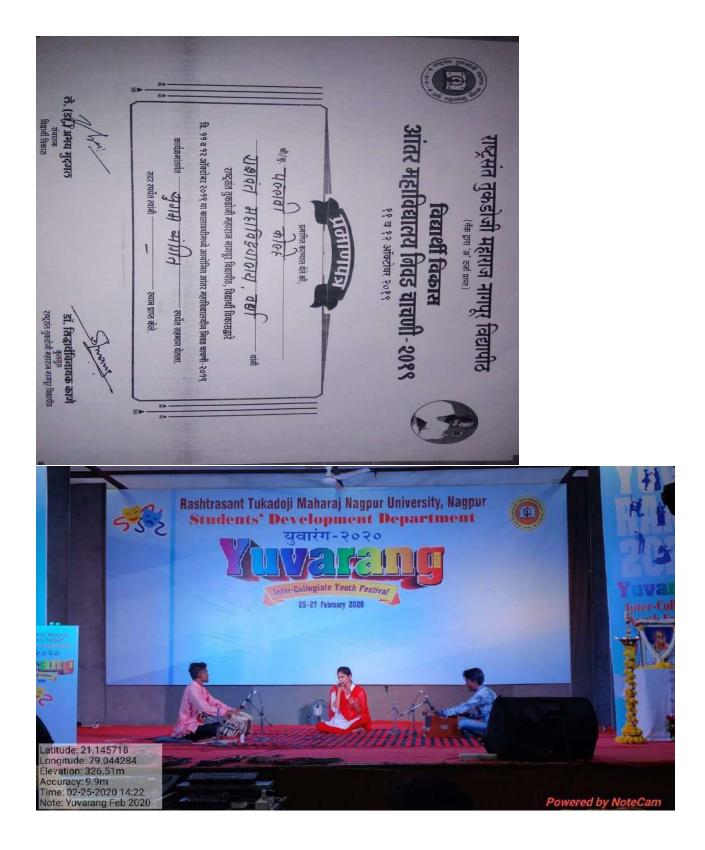

# काव्यवाचन स्पर्धा

| प्रथम क्रमांक   | :- कु. | प्रगती पुरुषोत्तम दिघीकर  | वी. ए. माग, १         |
|-----------------|--------|---------------------------|-----------------------|
| द्वितीय क्रमांक | :- कु. | पौर्णिमा मधुकरराव काकड    | एम. ए. भाग १ (इतिहास) |
| तृतीय क्रमांक   | :- कु  | . भक्ती राजेंद्र घरझोडे ए | एम. ए. भाग १ (मराठी)  |

वरील बक्षीसपात्र विद्यार्थ्यांना महाविद्यालयाच्या पारितोषिक वितरण समारंभात बक्षीस व प्रमाणपत्र देण्यात येईल.