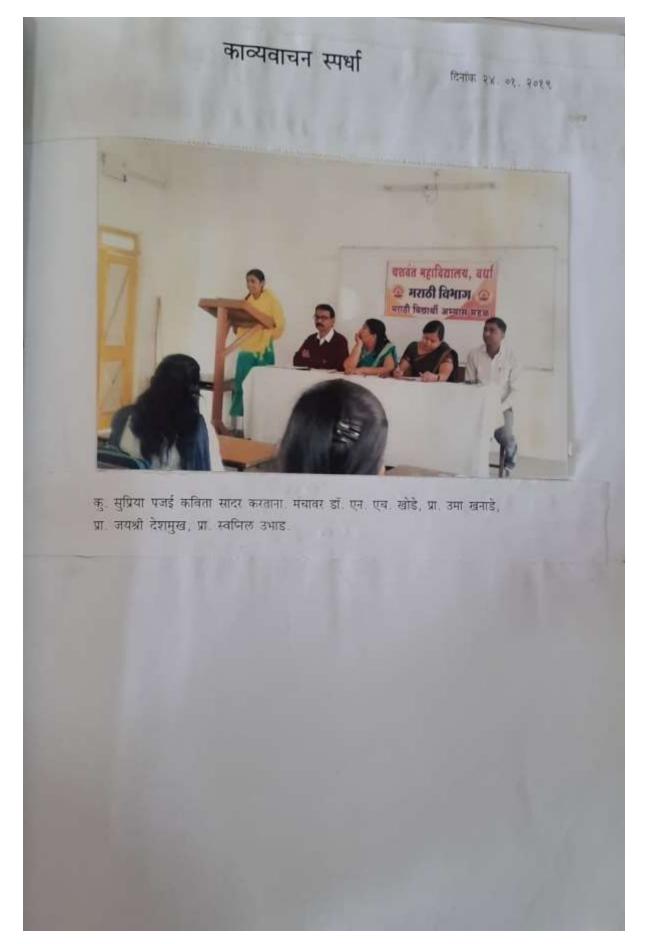

# मराठी भाषा पंधरवड्यानिमित्त कार्यक्रम

यशर्वत महाविद्यालयात कविता सादर करताना स्पर्धक आणि अतिथी.

#### यशवंत महाविद्यालय

वर्धा : महाराष्ट्र शासनाच्या 'पंराठी भाषा संयर्धन पंघरवडा' या आयाहन केले. यानिमित्त आयोजित उपक्रमांतर्गत यशवंत महाविद्यालय स्पर्धेमध्ये विविध विषयावर ३४ येथे मराठी विभागाच्यावतीने स्वलिखित काव्य वाचन स्पर्धा घेण्यात केल्या. कार्यक्रमाचे प्रास्ताविक प्रा. आली. यावेळी प्रा. डॉ.न.ह. खोडे यांनी प्रमोद नारायणे यांनी केले. स्पर्धेचे विद्यार्थ्यांना मार्गदर्शन केले. आज परीक्षण प्रा. मेघा चुटे, प्रा. उमा खनाडे, विज्ञान आणि तंत्रज्ञान युगात प्रा. जयश्री देशमुख यांनी केले. संस्कृतीची जोपासना आणि संचालन निर्वादता राजेंद्र फुसाटे यांनी संवर्धनामच्चे भाषेचे अनन्यसाधारण महत्व आहे. आपल्या संस्कृतीची यांनी मानले. स्पर्धेच्या जोपासना करायची असेल तर त्यासाठी प्रत्येकाने आपल्या व्यावहारिक जीवनामध्ये मराठी भाषेचा चापर तर कल्याणी काळे आदींनी सहकार्य केले.

करायाच, त्याचबरोबर कथा कवितांची रचना करून मराठी भाषेचा विकासाला हातभार लावावा, असे विद्यार्थ्यांना स्वरचित कविता सादर केले तर आभार मुणाल ज्योतीराव डोळे आयोजनाकरिता प्रा. स्वप्नील उभाइ, गौरव तामगाडगं, कांचन नेहारे,