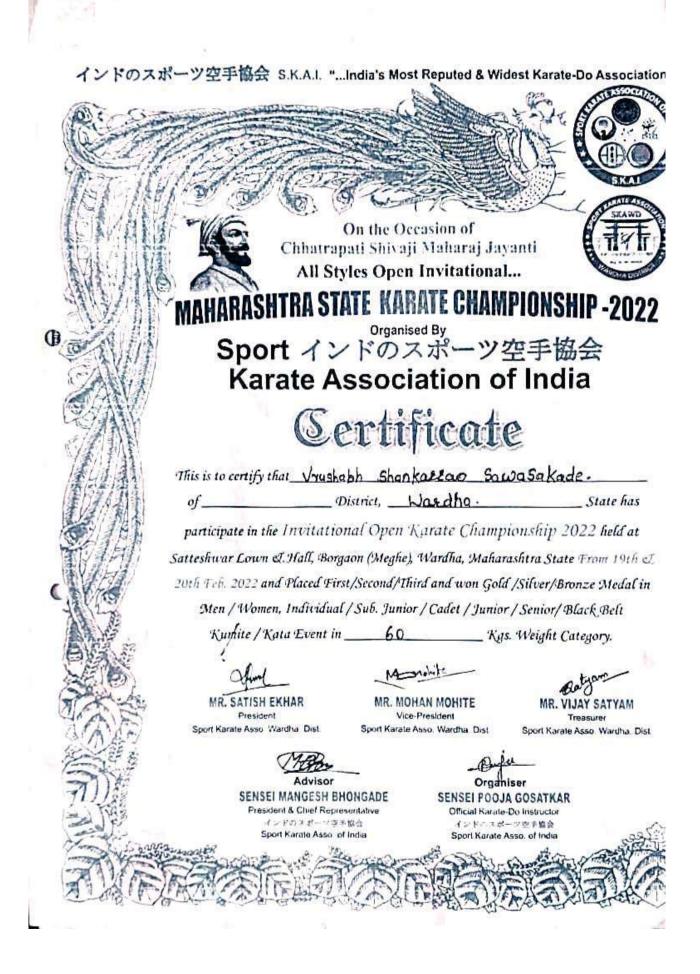

idhey Patil                          |           | Dhanwate National College, Nagpur            |

The selected Players are requested to report on 03/03/2022 AT 3.00 P.M. in the Office of the Director, Physical Education, Rashtrasant Takdoji Maharaj Nagpor University, Nagpor alongwith college IDENTITY CARD AND XEROX COPY OF 12<sup>th</sup> MARKSHELT, 10<sup>10</sup> DIPLOMA & LAST EXAMINATION PASSED MARKSHEET & P.G. STUDENT TO BRING FINAL YEAR PASS MARKSHEET OF U.G., 280 Dose Vaccination, or RTPCR Negative Report within the 72 hrs., & TWO PASSPORT PHOTO (Two Set ) In case a player is employed it is mandatory to produce N.O.C. from their employer. Otherwise they will not be allowed to participate in the coaching camp/Inter University Tournament.

alarman allement and and an annual and the







2017-18

शीघ्र तस्तासर युद्धलेखन रपद्या दि. 01. 09. 2096 ता चेखात आकी

## हार्दिक अभिनंदन

## शीघ्र हस्ताक्षर शुद्धलेखन स्पर्धा

प्रथम क्रमांक :- कु. निवेदिता राजेंद्रजी फुसाटे बी. ए. भाग ३

द्वितीय क्रमांक :- कु. पौर्णिमा मधुकरराव काकड एम. ए. भाग १ (इतिहास)

तृतीय क्रमांक :- कु. वैष्णवी सुनिलराव पोंडे बी. ए. भाग १

वरील बक्षीसपात्र विद्यार्थ्याना महाविद्यालयाच्या पारितोषिक वितरण समारंभात बक्षीस व प्रमाणपत्र देण्यात स्वेईल.

TAL REAL OF

# मार्गवर्शन करताना प्रा. हॉ. खोडे, व्यासपीठावर उपस्थित मान्यवर यशवत महाविद्यालयात शीघ्र हस्ताक्षर, शुद्धलेखन रूपर्धा वर्धा, १० जानेवारी 🕪

माणसाचा एकंदरीत दैनंदिन व संपूर्ण व्यवहार सुकर आणि सुलम होण्यासाठी भाषा ही महत्त्वाची भूमिका बजावते. आज माणसाच्या एकूणच भाषा व्यवहारात लेखनव्यवहाराचे महत्त्व दिवसेंदिवस वाढत चालले आहे. म्हणूनच प्रत्येकाला आपल्पा