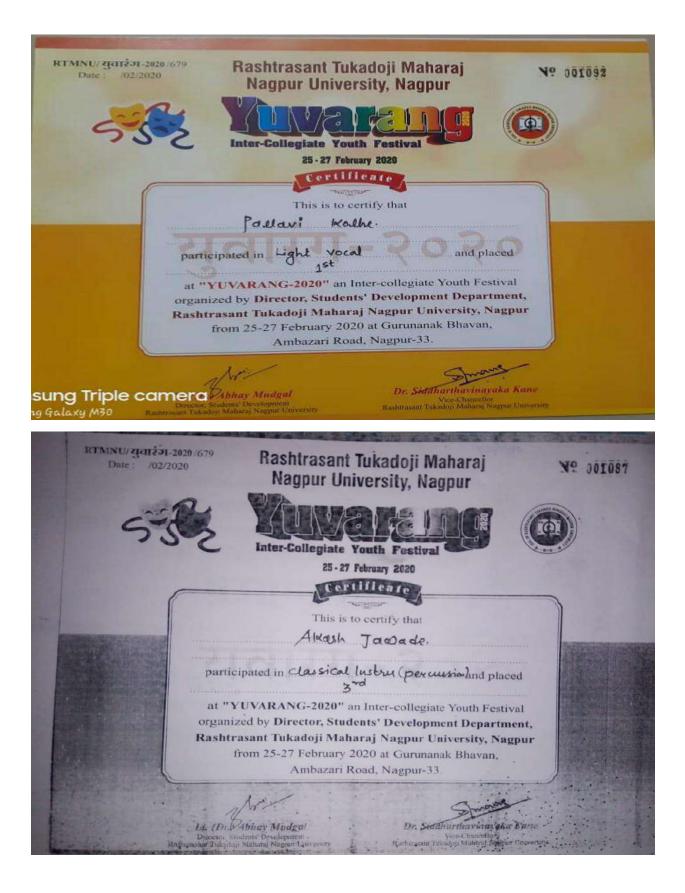

| em RATEP   |
| 4 0    | upali s. crische                         | BIA Ty ser                                                                                                                                                                                                                                                                                                                                                                                                                                                                                                                                                                                                                                                                                          | cm long    |







# युवारंग स्पर्धेत यशवंत महाविद्यालयाचे यश

## नागपूर विद्यापीठाद्वारे आंतर महाविद्यालयीन स्पर्धेचे आयोजने

#### वर्धा • प्रतिनिधी

राष्ट्रसंत तुकडोजी महाराज नागपूर विद्यापीरुद्धारे आयोजित युवारंग २०२० या आंतरमहाविद्यालपीन स्पर्येत स्वानिक यशर्वत महाविद्यालपातील संगीत विभागाच्या विद्यार्थ्यांनी विविध स्पर्येत प्रतिनिधित्य केले आणि विजेतेपद पटकाविते.

या स्पर्धेतील सुगम संगीत स्पर्धेत पत्स्वी कोल्डे हिने विद्यापीठातून प्रथम क्रमांकाचे पारितोषिक प्राप्त केले. तर तबता वादन स्पर्धेत आकाश जवादे याला विद्यापीठातून तृतीय स्यान प्राप्त झाले. याचबरोबर शास्त्रीय गायन स्पर्धेत कल्पाणी गलांडे, हामोनियम वादन स्पर्धेत जाकाश कडू, समूह गीत स्पर्धेत सिच्दी, हिंगमिरे, पत्लवी कोल्डे, प्रांजली तांबोळी, काजल पुरी, कल्पाणी गलांडे, मयुरी खंडारे, लावर्ण्ना नृत्य स्पर्धेत सिच्दी हिंगमिरे, रविना मगत, अंकिता स