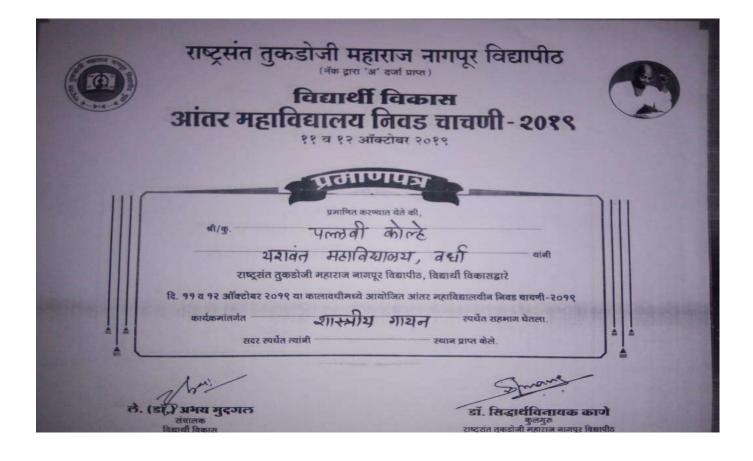

्थ्यांचा सत्कार करण्यात आला. सांस्कृतिक समितीचे समन्वयक प्रा. प्रमोद नारायणे, डॉ. रवींद्र बेले, प्रफुल्ल काळे यांनी त्यांचे अभिनंदन केले. सांस्कृतिक समितीचे सदस्य माधुरी सिडाम, ऋषिकांत मेसेकर, राजेश जोगळे, दीपक महाजन, प्रियंका जाधव, जीवन वाघ, गोपाल ठोसर यांनी सहकार्य केले.

दि. ११ व १२ ऑक्टोबर २०१९ या कालावधीमध्ये आयोजित आंतर महाविद्यालयीब बिवड चावणी-२०१९ आतर महाविद्यालय निवड चाचणी - २०१९ अभय मुद्राल राष्ट्रसंत तुकडोजी महाराज नागपूर विद्यापीठ कार्यक्रमांतर्गत राष्ट्रसंत तुकडोजी महाराज नागपूर विद्यापीठ, विद्यार्थी विकासद्वारे सदर स्पर्धत त्यांबी यरावत महाविद्यालय, वधी विद्यार्थी विकास ११ व १२ ऑक्टोबर २०१९ शास्म्रीय गाथन स्पर्धत सहमान घेतला. ymed anne Enlanen प्रमाणित करण्यात येते की, रयान प्राप्त केले. कुलगुरु राष्ट्रसंत तकडोनी महाराज नागपुर विद्यापीर डा. सिदार्थविनायक काणे यांगी -8









| ईःचौपाल                                                                                              | Mahindra<br>argu wat d<br>argu wat d<br>ar | के सीपाल<br>सीठार<br>जरुरते अनेक जगह एक |
|------------------------------------------------------------------------------------------------------|----------------------------------------------------------------------------------------------------------------------------------------------------------------------------------------------------------------------------------------------------------------------------------------------------------------------------------------------------------------------------------------------------------------------------------------------------------------------------------------------------------------------