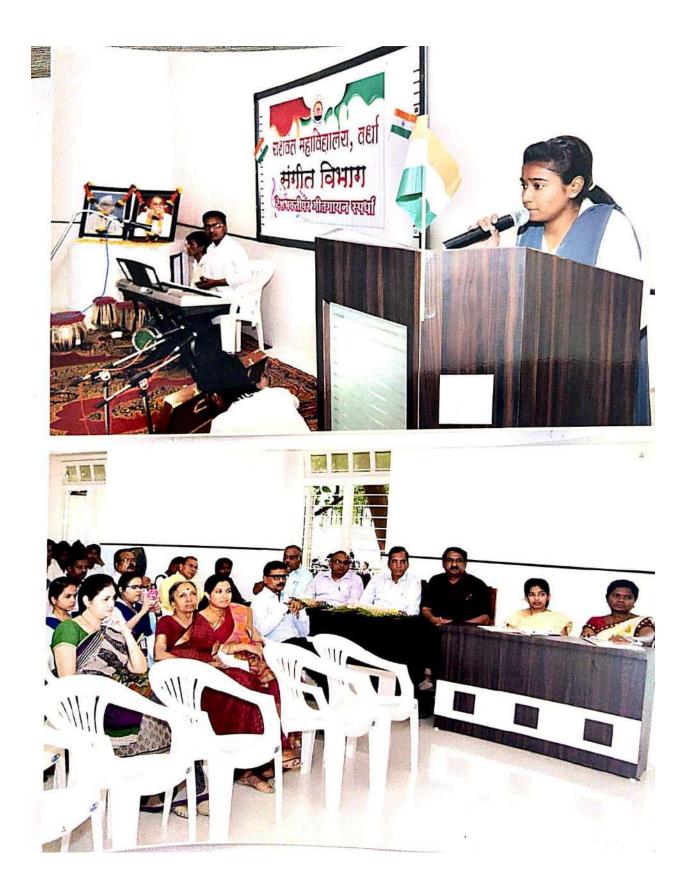

संगीत विभाग देशभक्तीपर गीतगायन स्पर्धा

#### :: 'सूचना ::

सर्व विद्यार्थांना सूचित करण्यात येते की, स्वातंत्र्यदिनाप्रित्यर्थ देशभक्तीपर गीतगायन स्पर्धा सोमवार दिनांक १४.०८.२०१७ रोजी सकाळी १०.०० वाजता उत्तम न.८ महाविद्यालयाच्या <del>सांस्कृतिक सभागृहा</del>मध्ये आयोजित करण्यात आली आहे. ह्या स्पर्धेत ज्यांना भाग घ्यावयाचा असेल त्या वरिष्ठ व कनिष्ठ महाविद्यालयातील विद्यार्थी व विद्यार्थीनीनी आपली नावे खालील प्राध्यापकांकडे संपूर्ण गीतासोबत शुक्रवार दिनांक ११. ०८.२०१७ पर्यंत संगीत विभागामध्ये द्यावीत.