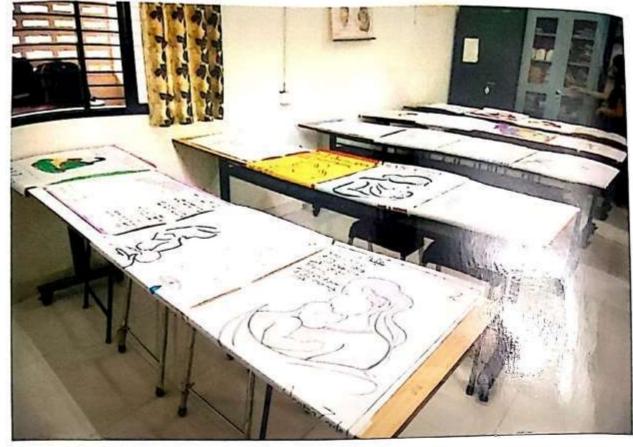

|
|                      | 6-2                        |
| 14                   |                            |
|                      |                            |
| 67                   |                            |
|                      | 1                          |
| 11                   | 1                          |
| 1                    | 1                          |
| 0.0                  | -                          |
| 9                    |                            |
|                      | 1                          |
| 69                   |                            |
| 14                   | -                          |
|                      | 14<br>07<br>11<br>09<br>68 |

MRS. SHATFA SHATKH

Maulana Azad Jr College of Science Klandhar. Ht 18119





"र- लनापानाचे अहत्व" रखा विषयाकर आयोभिम विविध्य 48-22





# यशवंत महाविद्यालयात स्तनपानाचे महत्त्व विषयावर पोस्टर स्पर्धा

#### प्रतिनिधी/ १० ऑगस्ट

वर्धा : ७ ऑगस्ट रोजी येथील यशवंत महाविद्यालायातील गृह विज्ञान विमागातर्फे मानव विकास विमागांतर्गत 'स्तनपानाचे महत्त्व' विषयावर पोस्टर स्पर्धेचे आयोजन केले होते.

स्पूर्धेमध्ये वरिष्ठ व कनिष्ठ विद्यार्थिनीनी सहमाग घेतला. यावेळी पाश्चात संस्कृतीचे अनुकरण करीत आजच्या युगात स्लीम फिगरच्या मागे लागून बाळाला स्तनपान देण्यास माता नकार देतात ही दुर्देवीची बाब आहे. यासाठी 'स्तनपानाचे महत्त्व' याविषयी मादी मातांमध्ये जागरुकता निर्माण करणे गरजचे आहे. यासाठी पोस्टर स्तनपानांचे महत्त्व यावर पोस्टर स्पर्धेचे आयोजन करण्यात आले होते.



परिक्षक म्हणून प्रा. साफियानाज एम. ईलियास मौलाना आझाद ज्युनिअर कॉलेज ऑफ सायन्स, वर्धा, उपस्थित होत्या. कनिष्ठ महाविद्यालय