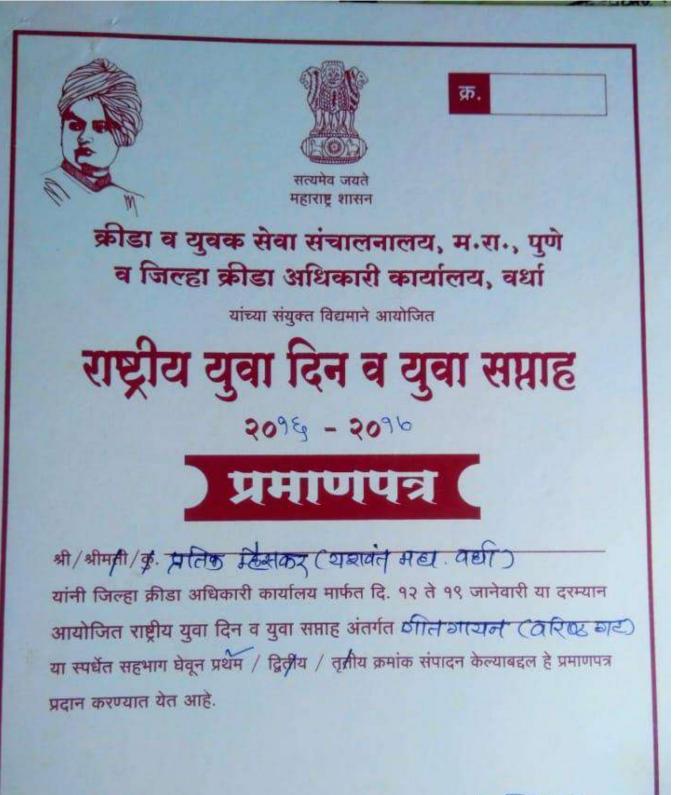

|                    |
|              | <i>tt</i> .  |                         |                               |                             |                 | <br>          |                             |                            |                    |

मरावंत महाविद्यालय ,वधा भावगीत, मन्निजीत, स्त्रगमसंगीत स्पर्धा F. 291091209C वरिष्ठ महाविद्यालय १) प्रयम आक्रमांक :- आत. समित किशोर लांडग्रे बां.ए. सेमी 4 र) विस्तीय क्रमांक - भी प्रतिक प्रकाश म्हेसकर बा.ए. आग द ३) त्रतीय अमांक :- कु. चल्लवी चंद्रशेख कोल्हे वी.ग. सेमी 2 कुनिष्ठ महाविद्यालम्य १) प्रथम ऊमांग :- कि आखिनी अयंत कवाडे वर्ग १९ वा भाविस्तीय क्रमांक :- कु-कल्याती सुनिल जालोडे-वर्जे १२ वा ३) लूतीय ऋमांछ :- कु. मोझदा संतोषराव हेंगे-वर्ग १२ वा Department of Music. Yeshwant Mahavidyalaya WARDHA.













दिनांक : 9९/०९/9७ ठिकाण : वर्धा

· 12al जिल्हा क्रीडा अधिकारी, वर्धा

मञन संग्रहालय समिती, वर्धा नांधी १५० वीं जयंती अभिक्रम 'स्वतंत्रता का धाना-खादी' ७ फरवरी २०१७









| Subject             | Entry for "Inter Colligate 1                      | avar        | rang 2018" (list of participant)                                 | n)