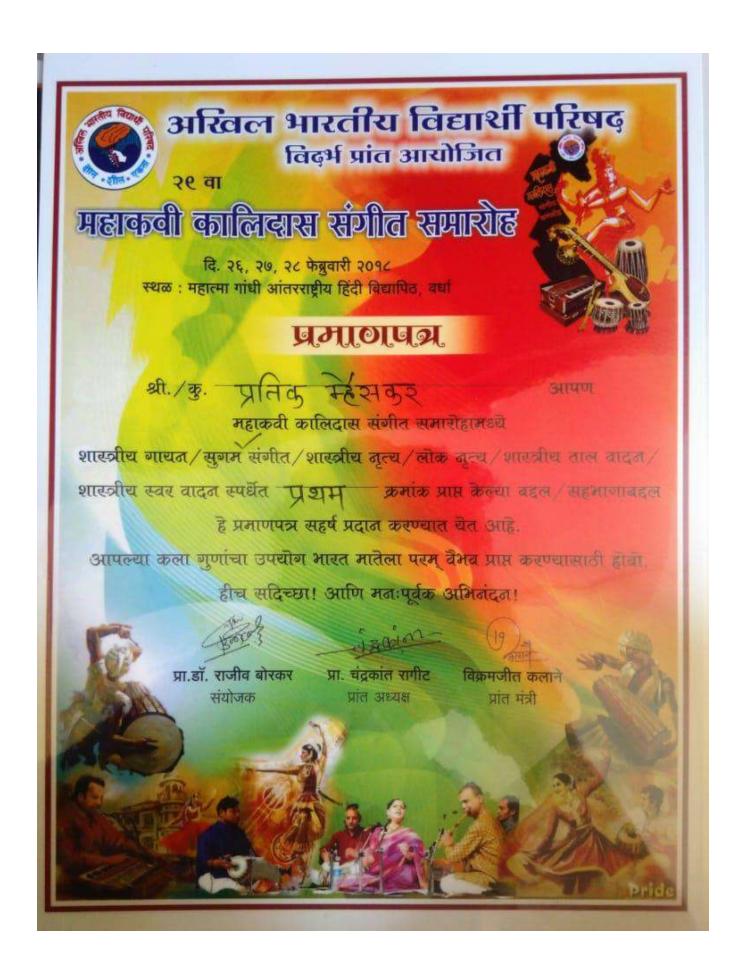

# वरिष्ठ महाविद्यालय

| प्रथम कमांक – आमत किशारराव (२७७२)<br>द्वितीय कमांक – गजानन पांडुरंग वानखेडे – बी.ए. भाग १(अ)सेमी.२<br>तृतीय कमांक – प्रतिक प्रकाश म्हैसकर – बी.ए. भाग २(अ) | ~ ^ <del></del> | गजानन पांडरंग वानखड | <ul> <li>बी.ए. भाग १(अ) सेमी.</li> <li>बी.ए. भाग १(अ)सेमी.२</li> <li>बी.ए. भाग २(अ)</li> </ul> | \$ |
|------------------------------------------------------------------------------------------------------------------------------------------------------------|-----------------|---------------------|------------------------------------------------------------------------------------------------|----|
|------------------------------------------------------------------------------------------------------------------------------------------------------------|-----------------|---------------------|------------------------------------------------------------------------------------------------|----|

. .

परीक्षक—

१) प्रा. आर. एम. बेले २) प्रा. डॉ. यु. बी. पारेकर ३) प्रा. सौ. सी. एस. धोटे

EAD

Department of Music, Yeshwant Mahavidyalaya WARDHA.

प्रथम क्रमांक प्राप्त प्रतिक म्हेशकर- धी.ए.भाग २ जीत जातांना