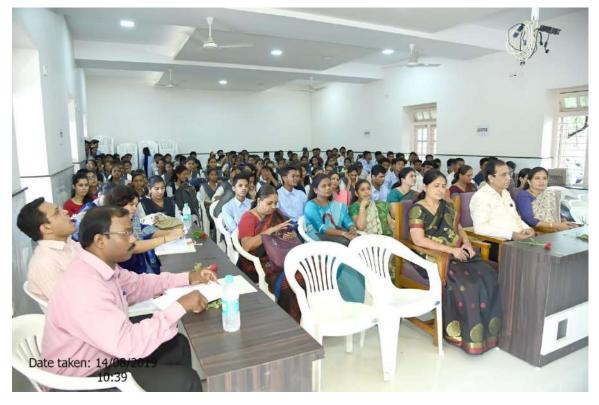

#### प्रतिनिधी/१६ जानेवारी

वर्धाः आज विज्ञान आणि तंत्रज्ञानाच्या युगात संस्कृतीची जोपासना आणि संवर्धमामध्ये नाषेचे अनन्यसाधारण महत्व आहे. आपल्या संस्कृतीची जोपासना करावची असेन तर त्यासाठी प्रत्येकाने आपल्पा व्यावहारिक जीवनामध्ये मराठी भाषेचा वापर तर करावाच, त्याचबरोबर कवा. कविताची रचना करून भराठी भाषचा विकासास हातमार सुध्दा लावावा असे मत प्रा.डॉ.न.ह.खोडे यांनी व्यक्त केले.

#### यशवंत महाविद्यालय

वर्धा : महाराष्ट्र शासनाच्या 'पंराठी भाषा संयर्धन पंघरवडा' या आयाहन केले. यानिमित्त आयोजित उपक्रमांतर्गत यशवंत महाविद्यालय स्पर्धेमध्ये विविध विषयावर ३४ येथे मराठी विभागाच्यावतीने स्वलिखित काव्य वाचन स्पर्धा घेण्यात केल्या. कार्यक्रमाचे प्रास्ताविक प्रा. आली. यावेळी प्रा. डॉ.न.ह. खोडे यांनी प्रमोद नारायणे यांनी केले. स्पर्धेचे विद्यार्थ्यांना मार्गदर्शन केले. आज परीक्षण प्रा. मेघा चुटे, प्रा. उमा खनाडे, विज्ञान आणि तंत्रज्ञान युगात प्रा. जयश्री देशमुख यांनी केले. संस्कृतीची जोपासना आणि संचालन निर्वादता राजेंद्र फुसाटे यांनी संवर्धनामच्चे भाषेचे अनन्यसाधारण महत्व आहे. आपल्या संस्कृतीची यांनी मानले. स्पर्धेच्या जोपासना करायची असेल तर त्यासाठी प्रत्येकाने आपल्या व्यावहारिक जीवनामध्ये मराठी भाषेचा चापर तर कल्याणी काळे आदींनी सहकार्य केले.