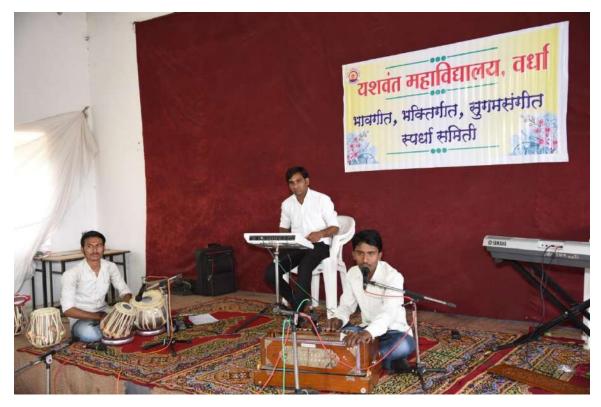

#### सूचना

सर्व विद्यार्थ्यांना सूचित करण्यात येते की, दरवर्षी प्रमाणे या वर्षीही भावगीत, भक्तिगीत, सुगमसंगीत स्पर्धा आयोजित करण्यात आली आहे. ह्या स्पर्धेत ज्यांना भाग घ्यावयाचा असेल त्या वरिण्ठ व कनिष्ठ महाविद्यालयातील विद्यार्थी व विद्यार्थीनींनी आपली नावे संपूर्ण गीतासोबत शनीवार दिनांक २१/०१/२०१७ पर्यंत द्यावीत.स्पर्धेत भाग घेणा—या स्पर्धकांना खालील अटी बंधनकारक राहतील.

६) स्पर्धा मंगळवार दिनांक २४/०१/२०१७ रोजी सकाळी ९:३० वाजता महाविद्यालयाच्या सांस्कृतिक सभागृहामध्ये होईल.

भरिक्षकांनी टिलेला निर्णय अंतिम राहील.

WA. His Sur गमसंगीत स्पर्धा समिती, भक्तिग NEAD यशवंत महाविद्यालय, वर्धा प्रावत, सझलिझा का, तर्मा sic. shwant Mahavidyalay ahavidyalaya 12th (His) INV ESOL)(H