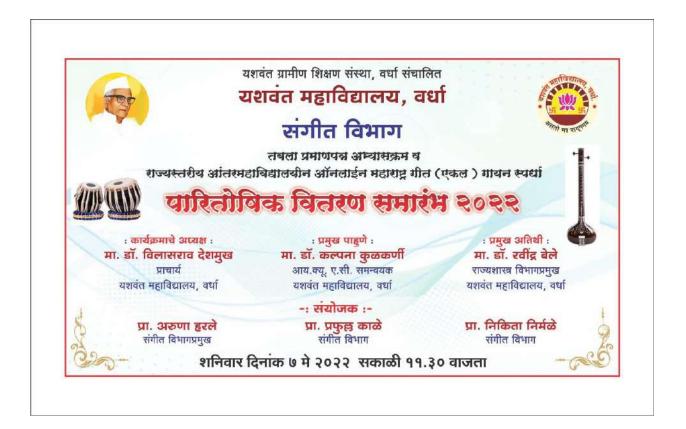

Competition – 2022 organized by Department of Music of

Yeshwant Mahavidyalaya, Wardha on dated 01th May to 03rd May 2022

Prof. Aruna Harley Head, Dept. of Music Dr. V. A. Deshmukh Principal

Yeshwant Rural Education Society's

# YESHWANT MAHAVIDYALAYA, WARDHA

NAAC Re-accredited 'B++' Grade

Department of Music State Level Inter-Collegiate Maharashtra Geet Singing Song Competition-2022

# Certificate

This is to certify that Pooja Arvind Wathore of Shri Shivaji College,

Parbhani has actively participated in State Level Inter-Collegiate Online

Maharashtra Geet Competition – 2022 organized by Department of Music of

Yeshwant Mahavidyalaya, Wardha on dated 01<sup>th</sup> May to 03<sup>rd</sup> May 2022

Prof. Aruna Harley Head, Dept. of Music

Derly Dr. V. A. Deshmukh **Principal** 





## Pics:















## ACTIVITY ORGANIZED REPORT

## (Academic Year: 2021-22)

| Name of activity organize                          | NATIONAL LEVEL E-NUTRIQUIZ on POSHAN MAAH           |
|----------------------------------------------------|-----------------------------------------------------|
| Title of the activity                              | "PoshanMaah" "Eat Healthy and Be Nutrition Wealthy" |
| Date of activity organized                         | 30 th September 2021                                |
| Name of the coordinator of activity                | Dr. S. R. Vishwakarma                               |
| Place of the activity                              | YeshwantMahavidayalaya, Wardha                      |
| No .of (students +staff)                           | 65