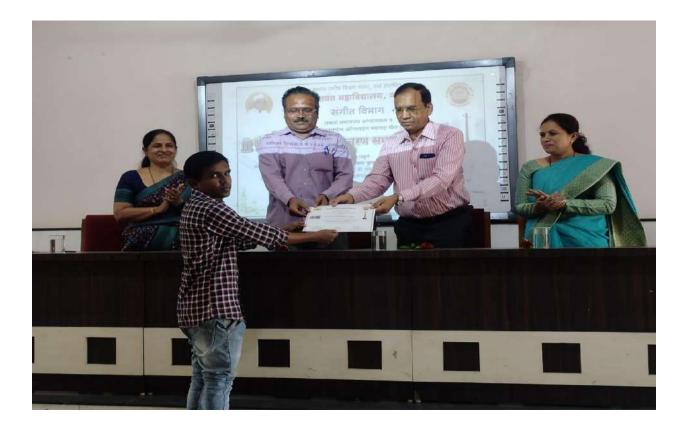

## Name of Committee / Department :- INDIAN MUSIC

## **Event Organized Report**

| 1 | Title of Activity / Events                  | Patriotic Song Competition                                                  |
|---|---------------------------------------------|-----------------------------------------------------------------------------|
| 2 | Date of Activity / Events                   | 14/08/2017                                                                  |
| 3 | Objectives of program                       | To create a sense of patriotism among the students.                         |
| 4 | Name of Co-ordinator                        | Prof.Aruna C.Harley                                                         |
| 5 | No. of students participated                | 14                                                                          |
| 6 | Place of Activity                           | Dept. of Music                                                              |
| 7 | Name and address of expert /resource person | Principal Dr.V.A.Deshmukh,<br>Prof. Madhuri Sidam<br>Prof. Khushabu Kathane |
| 8 | Outcomes of program                         | A sense of patriotism was created among the students.                       |