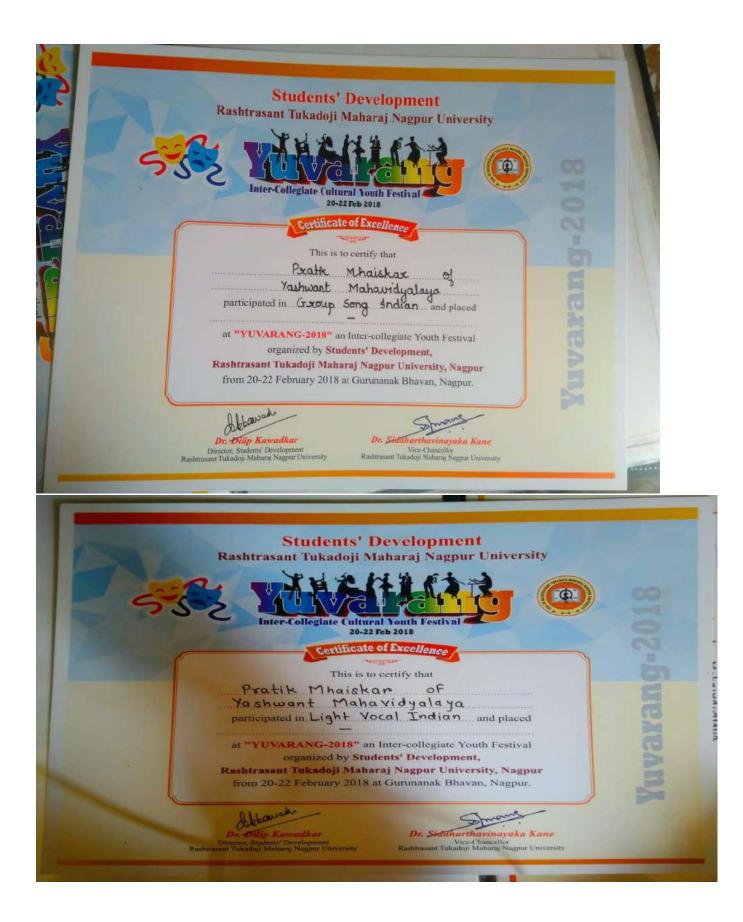

# Yeshwant Mahavidyalaya, Wardha

Internal Quality Assurance Cell ( IQAC)

#### Session 2017-18

## Name of Committee / Department :- INDIAN MUSIC

## **Event Organized Report**

| 1 | Title of Activity / Events                  | Light Music Solo Song Competition                                |
|---|---------------------------------------------|------------------------------------------------------------------|
| 2 | Date of Activity / Events                   | 24/01/2017                                                       |
| 3 | Objectives of program                       | Enhancing student's interest in light<br>Music.                  |
| 4 | Name of Coordinator                         | Prof.Aruna C.Harley                                              |
| 5 | No. of students participated                | 26                                                               |
| 6 | Place of Activity                           | Dept.of Music                                                    |
| 7 | Name and address of expert /resource person | Dr. Prof. R.M.BELE<br>Dr. Prof. U.B.PAREKAR<br>Prof.Chitra Dhote |
| 8 | Outcomes of program                         | Made his interest in Light Music for students.                   |