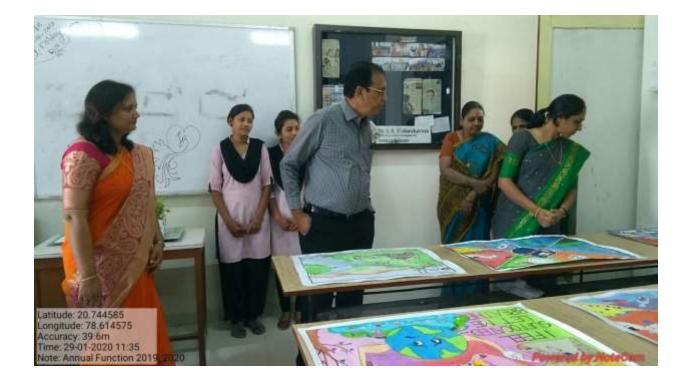

### 2019-20

Yeshwant Mahavidyalaya, Wardha Internal Quality Assurance Cell (IQAC) Session 2019-2020 Name of the Department : - Marathi Event Organised Report

| 1  | Title of Activity / Event                     | Poetry competion                                                                                |
|----|-----------------------------------------------|-------------------------------------------------------------------------------------------------|
| 2  | Date of Activity / Event                      | 21.01.2020                                                                                      |
| 3  | Objectives of programe                        | 1. To develop the skill of listening, writing and reciting a poem.                              |
| 4  | Name of coordinator                           | Dr. N. H. Khode                                                                                 |
| 5  | No. Of students participated                  | 54                                                                                              |
| 6  | Place of activity                             | College campus                                                                                  |
| 7  | Name and address of experts / Resource person | Principal Dr. V. G. Bais                                                                        |
| 8  | Outcome of programme                          | Sytudent become familiar with the art of poetry. Many students start to write their own poetry. |
| 9  | Photo with Caption                            | Attached separate page                                                                          |
| 10 |                                               |                                                                                                 |