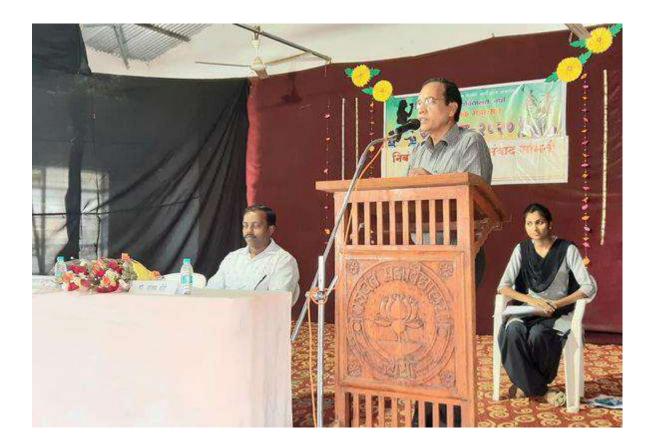

#### प्रतिनिधी/१६ जानेवारी

वर्धाः आज विज्ञान आणि तंत्रज्ञानाच्या युगात संस्कृतीची जोपासना आणि संवर्धमामध्ये नाषेचे अनन्यसाधारण महत्व आहे. आपल्या संस्कृतीची जोपासना करावची असेन तर त्यासाठी प्रत्येकाने आपल्पा व्यावहारिक जीवनामध्ये मराठी भाषेचा वापर तर करावाच, त्याचबरोबर कवा. कविताची रचना करून भराठी भाषचा विकासास हातमार सुध्दा लावावा असे मत प्रा.डॉ.न.ह.खोडे यांनी व्यक्त केले.

माषा संवर्धन पंधरवडा' या स्पर्धेमध्ये विविध विषयावर ३४ उपक्रमाअंतर्गत यशवंत विद्यार्थ्यांनी आपल्या स्वरचित महाविपद्यालय, वर्धा येथे मराठी कविता सादर केल्या विमागाच्या वतीने दि. १३ जानेवारी - या- कार्यक्रमाचे प्रास्ताविक

स्पर्धा आयोजित करण्यात आली होती. यावेळी प्रा.डॉ.न.ह.खोडे महाराष्ट्र सरकारच्या 'मराठी यांनी विद्यार्च्यांना मार्गदर्शन केले. या

२०१८ ला स्वलिखित काव्य वाचन प्रा.प्रमोद नारायणे यांनी तर स्पर्येचे काळे आदिनी सहकार्य केले.

# मराठी भाषा पंधरवड्यानिमित्त कार्यक्रम

यशर्वत महाविद्यालयात कविता सादर करताना स्पर्धक आणि अतिथी.

#### यशवंत महाविद्यालय

वर्धा : महाराष्ट्र शासनाच्या 'पंराठी भाषा संयर्धन पंघरवडा' या आयाहन केले. यानिमित्त आयोजित उपक्रमांतर्गत यशवंत महाविद्यालय स्पर्धेमध्ये विविध विषयावर ३४ येथे मराठी विभागाच्यावतीने स्वलिखित काव्य वाचन स्पर्धा घेण्यात केल्या. कार्यक्रमाचे प्रास्ताविक प्रा. आली. यावेळी प्रा. डॉ.न.ह. खोडे यांनी प्रमोद नारायणे यांनी केले. स्पर्धेचे विद्यार्थ्यांना मार्गदर्शन केले. आज परीक्षण प्रा. मेघा चुटे, प्रा. उमा खनाडे, विज्ञान आणि तंत्रज्ञान युगात प्रा. जयश्री देशमुख यांनी केले. संस्कृतीची जोपासना आणि संचालन निर्वादता राजेंद्र फुसाटे यांनी संवर्धनामच्चे भाषेचे अनन्यसाधारण महत्व आहे. आपल्या संस्कृतीची यांनी मानले. स्पर्धेच्या जोपासना करायची असेल तर त्यासाठी प्रत्येकाने आपल्या व्यावहारिक जीवनामध्ये मराठी भाषेचा चापर तर कल्याणी काळे आदींनी सहकार्य केले.