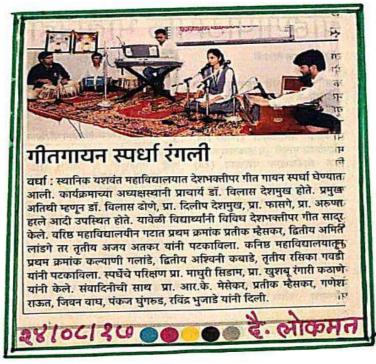

#### प्रतिनिधी/१६ जानेवारी

वर्धाः आज विज्ञान आणि तंत्रज्ञानाच्या युगात संस्कृतीची जोपासना आणि संवर्धमामध्ये नाषेचे अनन्यसाधारण महत्व आहे. आपल्या संस्कृतीची जोपासना करावची असेन तर त्यासाठी प्रत्येकाने आपल्पा व्यावहारिक जीवनामध्ये मराठी भाषेचा वापर तर करावाच, त्याचबरोबर कवा. कविताची रचना करून भराठी भाषचा विकासास हातमार सुध्दा लावावा असे मत प्रा.डॉ.न.ह.खोडे यांनी व्यक्त केले.

माषा संवर्धन पंधरवडा' या स्पर्धेमध्ये विविध विषयावर ३४ उपक्रमाअंतर्गत यशवंत विद्यार्थ्यांनी आपल्या स्वरचित महाविपद्यालय, वर्धा येथे मराठी कविता सादर केल्या विमागाच्या वतीने दि. १३ जानेवारी - या- कार्यक्रमाचे प्रास्ताविक

स्पर्धा आयोजित करण्यात आली होती. यावेळी प्रा.डॉ.न.ह.खोडे महाराष्ट्र सरकारच्या 'मराठी यांनी विद्यार्च्यांना मार्गदर्शन केले. या

२०१८ ला स्वलिखित काव्य वाचन प्रा.प्रमोद नारायणे यांनी तर स्पर्येचे काळे आदिनी सहकार्य केले.

प्रा.मेघा चुटे,प्रा.उम खनाडे,प्रा.जयश्री देशमुख यानी केले. संचालन निवेदिता फुसाटे तर आमार मुणाल डोळे यांनी मानले. सदर स्पर्धेच्या आयोजनाकरिता प्रा स्वप्निल जमाई गौरेव तामगाडगे,कांचन नेहारे, कल्याणी

#### यशवंत महाविद्यालय

वर्धा : महाराष्ट्र शासनाच्या 'पंराठी भाषा संयर्धन पंघरवडा' या आयाहन केले. यानिमित्त आयोजित उपक्रमांतर्गत यशवंत महाविद्यालय स्पर्धेमध्ये विविध विषयावर ३४ येथे मराठी विभागाच्यावतीने स्वलिखित काव्य वाचन स्पर्धा घेण्यात केल्या. कार्यक्रमाचे प्रास्ताविक प्रा. आली. यावेळी प्रा. डॉ.न.ह. खोडे यांनी प्रमोद नारायणे यांनी केले. स्पर्धेचे विद्यार्थ्यांना मार्गदर्शन केले. आज परीक्षण प्रा. मेघा चुटे, प्रा. उमा खनाडे, विज्ञान आणि तंत्रज्ञान युगात प्रा. जयश्री देशमुख यांनी केले. संस्कृतीची जोपासना आणि संचालन निर्वादता राजेंद्र फुसाटे यांनी संवर्धनामच्चे भाषेचे अनन्यसाधारण महत्व आहे. आपल्या संस्कृतीची यांनी मानले. स्पर्धेच्या जोपासना करायची असेल तर त्यासाठी प्रत्येकाने आपल्या व्यावहारिक जीवनामध्ये मराठी भाषेचा चापर तर कल्याणी काळे आदींनी सहकार्य केले.

करायाच, त्याचबरोबर कथा कवितांची रचना करून मराठी भाषेचा विकासाला हातभार लावावा, असे विद्यार्थ्यांना स्वरचित कविता सादर केले तर आभार मुणाल ज्योतीराव डोळे आयोजनाकरिता प्रा. स्वप्नील उभाइ, गौरव तामगाडगं, कांचन नेहारे,