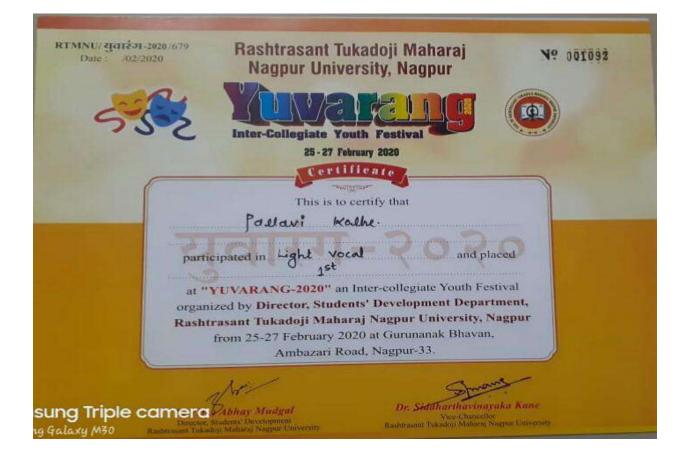

िद्यार्थ्यांचा सत्कार करण्यात आला. सांस्कृतिक समितीचे समन्वयक प्रा. प्रमोद नारायणे, डॉ. रवींद्र बेले, प्रफुल्ल काळे यांनी त्यांचे अभिनंदन केले. सांस्कृतिक समितीचे सदस्य माधुरी सिडाम, ऋषिकांत मेसेकर, राजेश जोगळे, दीपक महाजन, प्रियंका जाधव, जीवन वाघ, गोपाल ठोसर यांनी सहकार्य केले.

दि. ११ व १२ ऑक्टोबर २०१९ या कालावधीमध्ये आयोजित आंतर महाविद्यालयीब बिवड चावणी-२०१९ आतर महाविद्यालय निवड चाचणी - २०१९ अभय मुद्राल राष्ट्रसंत तुकडोजी महाराज नागपूर विद्यापीठ कार्यक्रमांतर्गत राष्ट्रसंत तुकडोजी महाराज नागपूर विद्यापीठ, विद्यार्थी विकासद्वारे सदर स्पर्धत त्यांबी यरावत महाविद्यालय, वधी विद्यार्थी विकास ११ व १२ ऑक्टोबर २०१९ शास्म्रीय गाथन स्पर्धत सहमान घेतला. ymed anne Enlanen प्रमाणित करण्यात येते की, रयान प्राप्त केले. कुलगुरु राष्ट्रसंत तकडोनी महाराज नागपुर विद्यापीर डा. सिदार्थविनायक काणे यांगी -8









| ईःचौपाल                                                                                              | Mahindra<br>argu wat d<br>argu wat d<br>ar | के सीपाल<br>सीठार<br>जरुरते अनेक जगह एक |
|------------------------------------------------------------------------------------------------------|----------------------------------------------------------------------------------------------------------------------------------------------------------------------------------------------------------------------------------------------------------------------------------------------------------------------------------------------------------------------------------------------------------------------------------------------------------------------------------------------------------------