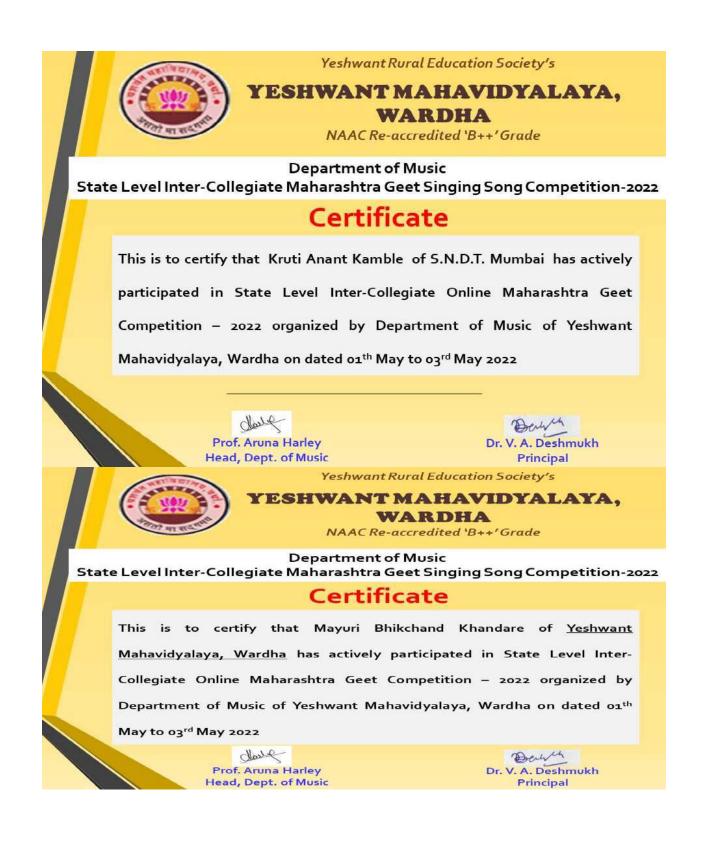

>Late<br>Tukaramji<br>Vyankobaji<br>Kale   | Rs.701  |
| 3.     | Rahul Devrao Bhagat   | Science<br>College,<br>Nanded       | Assot.Prof.<br>Aruna C.<br>Harley, in<br>the<br>memory of<br>Late<br>Motiramji<br>Sonbaji<br>Harley | Rs.501  |

## **Rank Certificates:**



# Certificate

This is to certify that <u>Rushikesh Dhomne</u> of <u>Yeshwant Mahavidyalaya, Wardha</u> has secured 2<sup>nd</sup> Rank in State Level Inter-Collegiate Online Maharashtra Geet Competition — 2022 organized by Department of Music of Yeshwant Mahavidyalaya, Wardha on dated 01<sup>th</sup> May to 03<sup>rd</sup> May 2022

> Prof. Aruna Harley Head, Dept. of Music

Half

Dr. V. A. Deshmukh Principal



## **Certificates for participation:**



Prof. Aruna Harley Head, Dept. of Music

Dr. V. A. Deshmukh Principal





Yeshwant Rural Education Society's

### YESHWANT MAHAVIDYALAYA, WARDHA

NAAC Re-accredited 'B++' Grade

Department of Music

State Level Inter-Collegiate Maharashtra Geet Singing Song Competition-2022

## Certificate

This is to certify that Pooja Namdevrao Pote of <u>Yeshwant Mahavidyalaya</u>, <u>Wardha</u>has actively participated in State Level Inter-Collegiate Online

Maharashtra Geet Competition – 2022 organized by Department of Music of

Yeshwant Mahavidyalaya, Wardha on dated 01th May to 03rd May 2022

Prof. Aruna Harley Head, Dept. of Music Dr. V. A. Deshmukh Principal

Yeshwant Rural Education Society's

# YESHWANT MAHAVIDYALAYA, WARDHA

NAAC Re-accredited 'B++' Grade

Department of Music State Level Inter-Collegiate Maharashtra Geet Singing Song Competition-2022

# Certifica