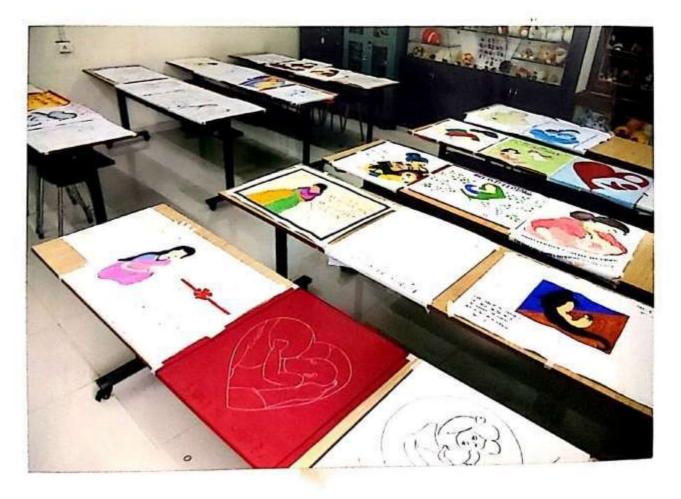

|
| 14                   |                            |
|                      |                            |
| 67                   |                            |
|                      | 1                          |
| 11                   | 1                          |
| 1                    | 1                          |
| 0.0                  | -                          |
| 9                    |                            |
|                      | 1                          |
| 69                   |                            |
| 14                   | -                          |
|                      | 14<br>07<br>11<br>09<br>68 |

MRS. SHATFA SHATKH

Maulana Azad Jr College of Science Klandhar. Ht 18119





"र- लनापानाचे अहत्व" रखा विषयाकर आयोभिम विविध्य 48-22





# यशवंत महाविद्यालयात स्तनपानाचे महत्त्व विषयावर पोस्टर स्पर्धा

#### प्रतिनिधी/ १० ऑगस्ट

वर्धा : ७ ऑगस्ट रोजी येथील यशवंत महाविद्यालायातील गृह विज्ञान विमागातर्फे मानव विकास विमागांतर्गत 'स्तनपानाचे महत्त्व' विषयावर पोस्टर स्पर्धेचे आयोजन केले होते.

स्पूर्धेमध्ये वरिष्ठ व कनिष्ठ विद्यार्थिनीनी सहमाग घेतला. यावेळी पाश्चात संस्कृतीचे अनुकरण करीत आजच्या युगात स्लीम फिगरच्या मागे लागून बाळाला स्तनपान देण्यास माता नकार देतात ही दुर्देवीची बाब आहे. यासाठी 'स्तनपानाचे महत्त्व' याविषयी मादी मातांमध्ये जागरुकता निर्माण करणे गरजचे आहे. यासाठी पोस्टर स्तनपानांचे महत्त्व यावर पोस्टर स्पर्धेचे आयोजन करण्यात आले होते.



परिक्षक म्हणून प्रा. साफियानाज एम. ईलियास मौलाना आझाद ज्युनिअर कॉलेज ऑफ सायन्स, वर्धा, उपस्थित होत्या. कनिष्ठ महाविद्यालय, वर्धा निशा शिवरकर - प्रथम, निकीता लेंडे -प्रथम, मिताली