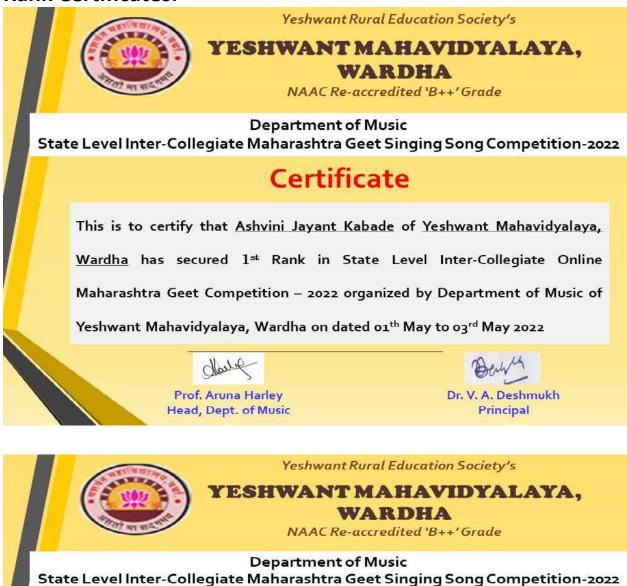

# काव्यवाचन स्पर्धा

| प्रथम क्रमांक   | :- कु. | प्रगती पुरुषोत्तम दिघीकर  | वी. ए. माग, १         |
|-----------------|--------|---------------------------|-----------------------|
| द्वितीय क्रमांक | :- कु. | पौर्णिमा मधुकरराव काकड    | एम. ए. भाग १ (इतिहास) |
| तृतीय क्रमांक   | :- कु  | . भक्ती राजेंद्र घरझोडे ए | एम. ए. भाग १ (मराठी)  |

वरील बक्षीसपात्र विद्यार्थ्यांना महाविद्यालयाच्या पारितोषिक वितरण समारंभात बक्षीस व प्रमाणपत्र देण्यात येईल.