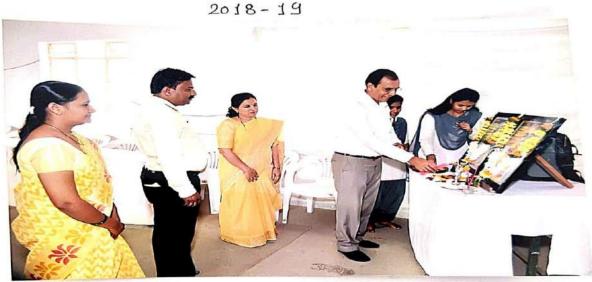

### 2019-20

Yeshwant Mahavidyalaya, Wardha Internal Quality Assurance Cell (IQAC) Session 2019-2020 Name of the Department : - Marathi Event Organised Report

| 1  | Title of Activity / Event                     | Poetry competion                                                                                |
|----|-----------------------------------------------|-------------------------------------------------------------------------------------------------|
| 2  | Date of Activity / Event                      | 21.01.2020                                                                                      |
| 3  | Objectives of programe                        | 1. To develop the skill of listening, writing and reciting a poem.                              |
| 4  | Name of coordinator                           | Dr. N. H. Khode                                                                                 |
| 5  | No. Of students participated                  | 54                                                                                              |
| 6  | Place of activity                             | College campus                                                                                  |
| 7  | Name and address of experts / Resource person | Principal Dr. V. G. Bais                                                                        |
| 8  | Outcome of programme                          | Sytudent become familiar with the art of poetry. Many students start to write their own poetry. |
| 9  | Photo with Caption                            | Attached separate page                                                                          |
| 10 |                                               |                                                                                                 |

Date : 21. 01. 2020

Wighode

Dr. N. H. khode Signature of coordinator