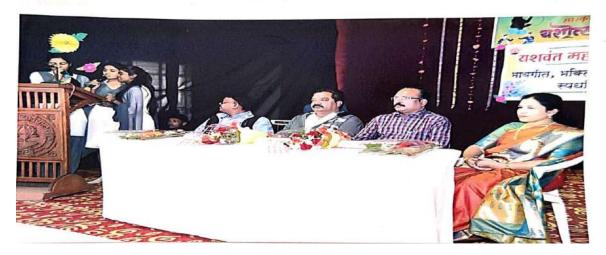

# मराठी भाषा पंधरवड्यानिमित्त कार्यक्रम

यशर्वत महाविद्यालयात कविता सादर करताना स्पर्धक आणि अतिथी.

#### यशवंत महाविद्यालय

वर्धा : महाराष्ट्र शासनाच्या 'पंराठी भाषा संयर्धन पंघरवडा' या आयाहन केले. यानिमित्त आयोजित उपक्रमांतर्गत यशवंत महाविद्यालय स्पर्धेमध्ये विविध विषयावर ३४ येथे मराठी विभागाच्यावतीने स्वलिखित काव्य वाचन स्पर्धा घेण्यात केल्या. कार्यक्रमाचे प्रास्ताविक प्रा. आली. यावेळी प्रा. डॉ.न.ह. खोडे यांनी प्रमोद नारायणे यांनी केले. स्पर्धेचे विद्यार्थ्यांना मार्गदर्शन केले. आज परीक्षण प्रा. मेघा चुटे, प्रा. उमा खनाडे, विज्ञान आणि तंत्रज्ञान युगात प्रा. जयश्री देशमुख यांनी केले. संस्कृतीची जोपासना आणि संचालन निर्वादता राजेंद्र फुसाटे यांनी संवर्धनामच्चे भाषेचे अनन्यसाधारण महत्व आहे. आपल्या संस्कृतीची यांनी मानले. स्पर्धेच्या जोपासना करायची असेल तर त्यासाठी प्रत्येकाने आपल्या व्यावहारिक जीवनामध्ये मराठी भाषेचा चापर तर कल्याणी काळे आदींनी सहकार्य केले.