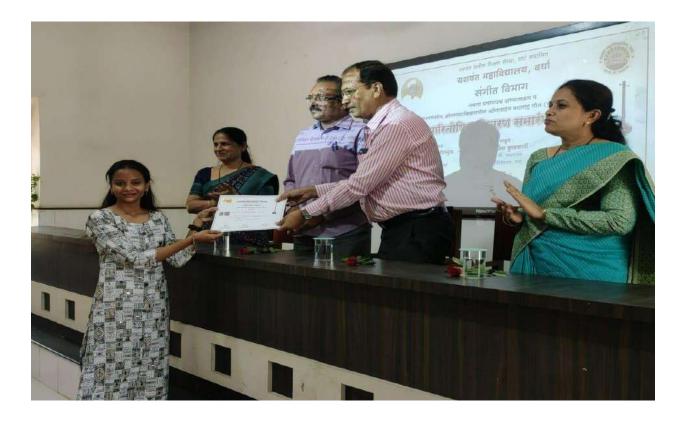

## Name of Committee / Department :- INDIAN MUSIC

## **Event Organized Report**

| 1 | Title of Activity / Events                  | Patriotic Song Competition                                                  |
|---|---------------------------------------------|-----------------------------------------------------------------------------|
| 2 | Date of Activity / Events                   | 14/08/2017                                                                  |
| 3 | Objectives of program                       | To create a sense of patriotism among the students.                         |
| 4 | Name of Co-ordinator                        | Prof.Aruna C.Harley                                                         |
| 5 | No. of students participated                | 14                                                                          |
| 6 | Place of Activity                           | Dept. of Music                                                              |
| 7 | Name and address of expert /resource person | Principal Dr.V.A.Deshmukh,<br>Prof. Madhuri Sidam<br>Prof. Khushabu Kathane |
| 8 | Outcomes of program                         | A sense of patriotism was created among the students.                       |