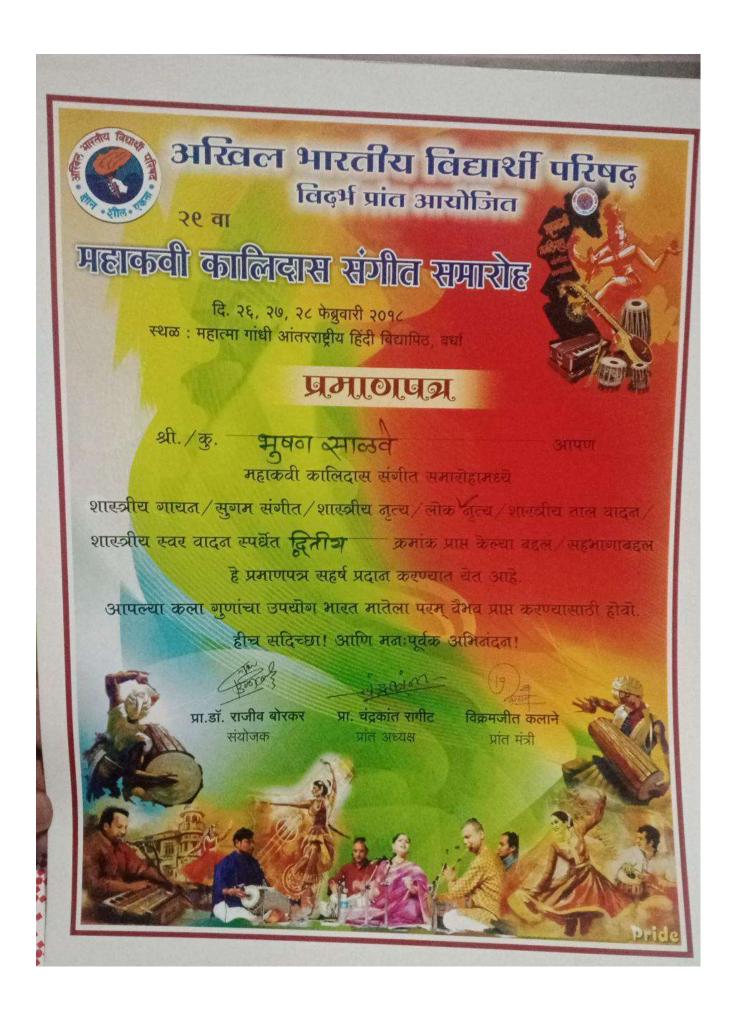

# वरिष्ठ महाविद्यालय

| प्रथम कमांक – आमत किशारराव (२७७२)<br>द्वितीय कमांक – गजानन पांडुरंग वानखेडे – बी.ए. भाग १(अ)सेमी.२<br>तृतीय कमांक – प्रतिक प्रकाश म्हैसकर – बी.ए. भाग २(अ) | ~ ^ <del></del> | गजानन पांडरंग वानखड | <ul> <li>बी.ए. भाग १(अ) सेमी.</li> <li>बी.ए. भाग १(अ)सेमी.२</li> <li>बी.ए. भाग २(अ)</li> </ul> | \$ |
|------------------------------------------------------------------------------------------------------------------------------------------------------------|-----------------|---------------------|------------------------------------------------------------------------------------------------|----|
|------------------------------------------------------------------------------------------------------------------------------------------------------------|-----------------|---------------------|------------------------------------------------------------------------------------------------|----|