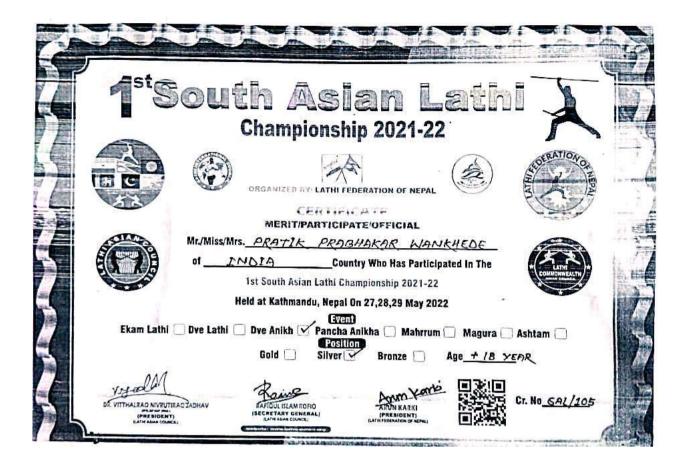

hey Patil                          |           | Dhanwate National College, Nagpur            |

The selected Players are requested to report on 03/03/2022 AT 3.00 P.M. in the Office of the Director, Physical Education, Rashtrasant Takdoji Maharaj Nagpor University, Nagpor alongwith college IDENTITY CARD AND XEROX COPY OF 12<sup>th</sup> MARKSHELT, 10<sup>10</sup> DIPLOMA & LAST EXAMINATION PASSED MARKSHEET & P.G. STUDENT TO BRING FINAL YEAR PASS MARKSHEET OF U.G., 280 Dose Vaccination, or RTPCR Negative Report within the 72 hrs., & TWO PASSPORT PHOTO (Two Set ) In case a player is employed it is mandatory to produce N.O.C. from their employer. Otherwise they will not be allowed to participate in the coaching camp/Inter University Tournament.

alarman allement and and an annual and the







2017-18

शीघ्र तस्तासर युद्धलेखन रपद्या दि. 01. 09. 2096 ता चेखात आकी

## हार्दिक अभिनंदन

## शीघ्र हस्ताक्षर शुद्धलेखन स्पर्धा

प्रथम क्रमांक :- कु. निवेदिता राजेंद्रजी फुसाटे बी. ए. भाग ३

द्वितीय क्रमांक :- कु. पौर्णिमा मधुकरराव काकड एम. ए. भाग १ (इतिहास)

तृतीय क्रमांक :- कु. वैष्णवी सुनिलराव पोंडे बी. ए. भाग १

वरील बक्षीसपात्र विद्यार्थ्याना महाविद्यालयाच्या पारितोषिक वितरण समारंभात बक्षीस व प्रमाणपत्र देण्यात स्वेईल.

TAL REAL OF

# मार्गवर्शन करताना प्रा. हॉ. खोडे, व्यासपीठावर उपस्थित मान्यवर यशवत महाविद्यालयात शीघ्र हस्ताक्षर, शुद्धलेखन रूपर्धा वर्धा, १० जानेवारी 🕪

माणसाचा एकंदरीत दैनंदिन व संपूर्ण व्यवहार सुकर आणि सुलम होण्यासाठी भाषा ही महत्त्वाची भूमिका बजावते. आज माणसाच्या एकूणच भाषा व्यवहारात लेखनव्यवहाराचे महत्त्व दिवसेंदिवस वाढत चालले आहे. म्हणूनच प्रत्येकाला आपल्पा भा