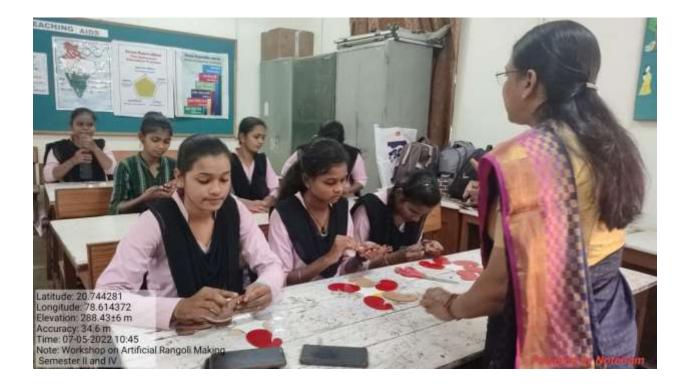

tivity(Feedback      | Students learnt about the basic skill of Entrepreneurship |
| analysis of participant)              | Students were motivated for business.                     |
|                                       |                                                           |
| Geotagged photo and News              | Attached                                                  |
|                                       |                                                           |
| Signature sheet of staff and students | Attached                                                  |
| <i>o o o o o o o o o o</i>            |                                                           |
|                                       |                                                           |













#### YESHWANT MAHAVIDYALAYA

#### ACTIVITY ORGANIZED REPORT

#### (Academic Year: 2019-2020)

| Name of activity organized                                | WORKSHOP                                                         |
|-----------------------------------------------------------|------------------------------------------------------------------|
| Title of the activity                                     | WARLI PAINTING & CLAY ART                                        |
| Date of activity organized                                | 22 & 23 January 2020                                             |
| Name of the coordinator of activity                       | Mrs. Archana A. Dupare                                           |
| Place of the activity