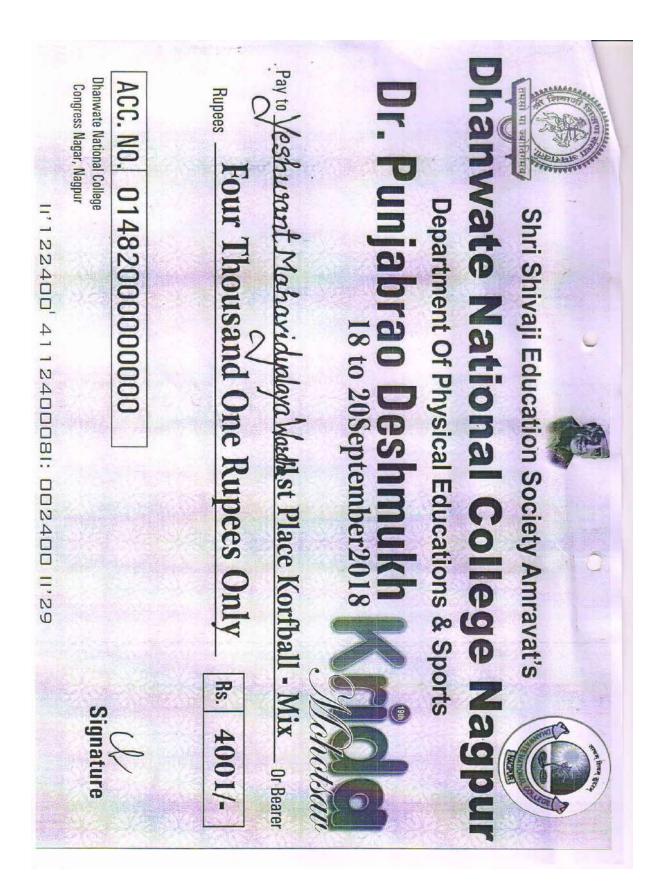

जीत, सुजमसंजीत स्पर्धा दिग्रहा०२१२०१९ वरिष्ठ महाविद्यालय ३) प्रयम क्रमोक :- आकाश केलासराव कड़ - जी. ए. आज २ (सेमी.४) २) द्वितीय क्रमोक :- आकासा विजय हेश्रमुख - जी.ए. आज २ (सेमी.६) ३) त्वतीय क्रमोक :- प्रतिक्षा विजय हेश्रमुख - जी.ए. आज ३ (सेमी.६)

## 

भुनिष्ठ महाविद्यालय भ) प्रचम क्रमांक :- असिका राव्येंद्र गवळी - वर्ग १२ वा (संगीत) भ) द्वितीय ऊमांक :- आखिनी जयंत कवाडे - वर्ग १२ वा (संगीत) भ) द्वितीय क्रमांक :- आखिनी जयंत कवाडे - वर्ग १२ वा (संगीत) भ) जुत्तीय क्रमांक :- अन्नुप्री शज्यू निखाडे - वर्ग १९ वा (संगीत) धुष्मा उत्तामशव - योखरी - वर्ग १२ वा

Department of Music, Yeshwant Mahavidyalaya WABDHA,





Light Music Song Competition 6/2/2019



1<sup>st</sup> prize winner Akash Kadu to while singing



Judges & Students are present the Light Music Solo Song Competition 6/2/2019











C RASHTRASANT TUKADOJI MAHARAJ NAGPUR UNIVERSIT OFFICE OF THE DIRECTOR PHYSICAL EDUCATION 1697 CERTIFICATE This certificate is awarded to Site. / Kuman Simpan Shan Die Myamal then al of Yeshwont Mahandyalars, Mardis for representing the ensity learn in the Maharashtra State Sules University "Kuda Maholsana" / West Inter- Gonal / All Ander Inter Viniversity Rope Makhamb Championships mament held at Chandigank Organized by Pagab University from 17-11 2018 to 19.11-2018 Chaiman C. e artes Special Lass Committee SEAL at an timber Mitter of Store espriment of 1 Rechtras out 1 went fitte tabler THE FREE MALE AND Nadour University, Manour Creating Name RASHTRASANT TUKADOJI MAHARAJ NAGPUR UNIVERSITY 1 - 1 - 1 - 4 / - 4 / - 4 / - 4 / - 4 / - 4 / - 4 / - 4 / - 4 / - 4 / - 4 / - 4 / - 4 / - 4 / - 4