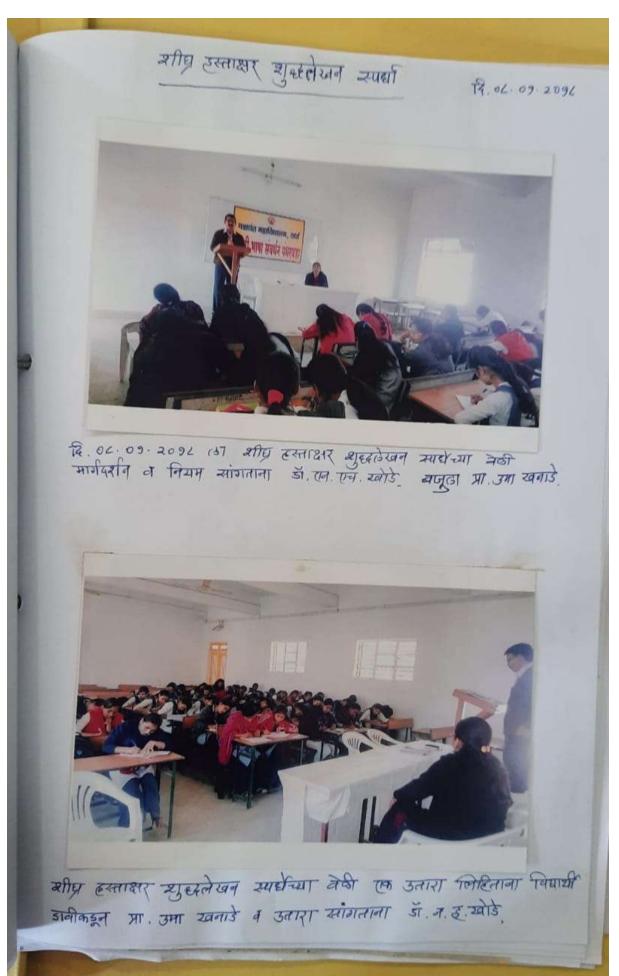

y Patil                          |           | Dhanwate National College, Nagpur            |

The selected Players are requested to report on 03/03/2022 AT 3.00 P.M. in the Office of the Director, Physical Education, Rashtrasant Takdoji Maharaj Nagpor University, Nagpor alongwith college IDENTITY CARD AND XEROX COPY OF 12<sup>th</sup> MARKSHELT, 10<sup>10</sup> DIPLOMA & LAST EXAMINATION PASSED MARKSHEET & P.G. STUDENT TO BRING FINAL YEAR PASS MARKSHEET OF U.G., 280 Dose Vaccination, or RTPCR Negative Report within the 72 hrs., & TWO PASSPORT PHOTO (Two Set ) In case a player is employed it is mandatory to produce N.O.C. from their employer. Otherwise they will not be allowed to participate in the coaching camp/Inter University Tournament.

alarman allement and and an annual and the







2017-18

शीघ्र तस्तासर युद्धलेखन रपद्या दि. 01. 09. 2096 ता चेखात आकी

## हार्दिक अभिनंदन

## शीघ्र हस्ताक्षर शुद्धलेखन स्पर्धा

प्रथम क्रमांक :- कु. निवेदिता राजेंद्रजी फुसाटे बी. ए. भाग ३

द्वितीय क्रमांक :- कु. पौर्णिमा मधुकरराव काकड एम. ए. भाग १ (इतिहास)

तृतीय क्रमांक :- कु. वैष्णवी सुनिलराव पोंडे बी. ए. भाग १

वरील बक्षीसपात्र विद्यार्थ्याना महाविद्यालयाच्या पारितोषिक वितरण समारंभात बक्षीस व प्रमाणपत्र देण्यात स्वेईल.

TAL REAL OF

# मार्गवर्शन करताना प्रा. हॉ. खोडे, व्यासपीठावर उपस्थित मान्यवर यशवत महाविद्यालयात शीघ्र हस्ताक्षर, शुद्धलेखन रूपर्धा वर्धा, १० जानेवारी 🕪

माणसाचा एकंदरीत दैनंदिन व संपूर्ण व्यवहार सुकर आणि सुलम होण्यासाठी भाषा ही महत्त्वाची भूमिका बजावते. आज माणसाच्या एकूणच भाषा व्यवहारात लेखनव्यवहाराचे महत्त्व दिवसेंदिवस वाढत चालले आहे. म्हणूनच प्रत्येकाला आपल्पा भाषे