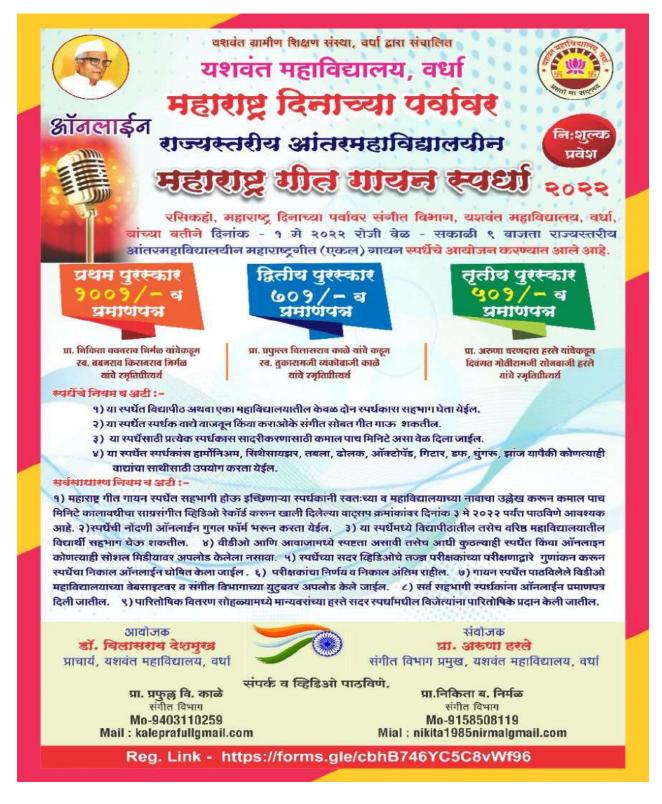

#### सूचना

सर्व विद्यार्थ्यांना सूचित करण्यात येते की, दरवर्षी प्रमाणे या वर्षीही भावगीत, भक्तिगीत, सुगमसंगीत स्पर्धा आयोजित करण्यात आली आहे. ह्या स्पर्धेत ज्यांना भाग घ्यावयाचा असेल त्या वरिण्ठ व कनिष्ठ महाविद्यालयातील विद्यार्थी व विद्यार्थीनींनी आपली नावे संपूर्ण गीतासोबत शनीवार दिनांक २१/०१/२०१७ पर्यंत द्यावीत.स्पर्धेत भाग घेणा—या स्पर्धकांना खालील अटी बंधनकारक राहतील.

१) स्पर्धकाने आपल्या नावासोबतच दोन संपूर्ण गीताची एक प्रतः खालील प्राध्यापकांकडे द्यावीत.

२) दिनांक २१/०१/२०१७ नंतर आलेल्या नावांचा विचार केला जाणार नाही.

 स्पर्वेत भाग घेणा—या स्पर्धकांना हिन्दी किंवा मराठी भाषेतील भावगीत, गजल, भजन, नाटयगीत, सिनेगीत, यापैकी कोणतेही एक गीत सादर करता येईल.

४) गीताची निवड करण्यासाठी पर्यायी दोन गीतांची तयारी ठेवावी त्यातून एकाच गीताची निवड करता येईल.

५) शनीबार दिनांक २१/०१/२०१७ रोजी सकाळी ९:४५ वाजता वरिष्ठ महाविद्यालय व दुपारी १२:०० वाजता कनिष्ठ महाबिद्यालयातील स्पर्धकांनी निवडीसाठी संगीत विभागात उपस्थित राहावे व सोबत महाबिद्यालयाचे ओळखपत्र आणावे.

६) स्पर्धा मंगळवार दिनांक २४/०१/२०१७ रोजी सकाळी ९:३० वाजता महाविद्यालयाच्या सांस्कृतिक सभागृहामध्ये होईल.

भरिक्षकांनी टिलेला निर्णय अंतिम राहील.

WA. His Sur गमसंगीत स्पर्धा समिती, भक्तिग NEAD यशवंत महाविद्यालय, वर्धा प्रावत, सझलिझा का, तर्मा sic. shwant Mahavidyalay ahavidyalaya 12th (His) INV ESOL)(H