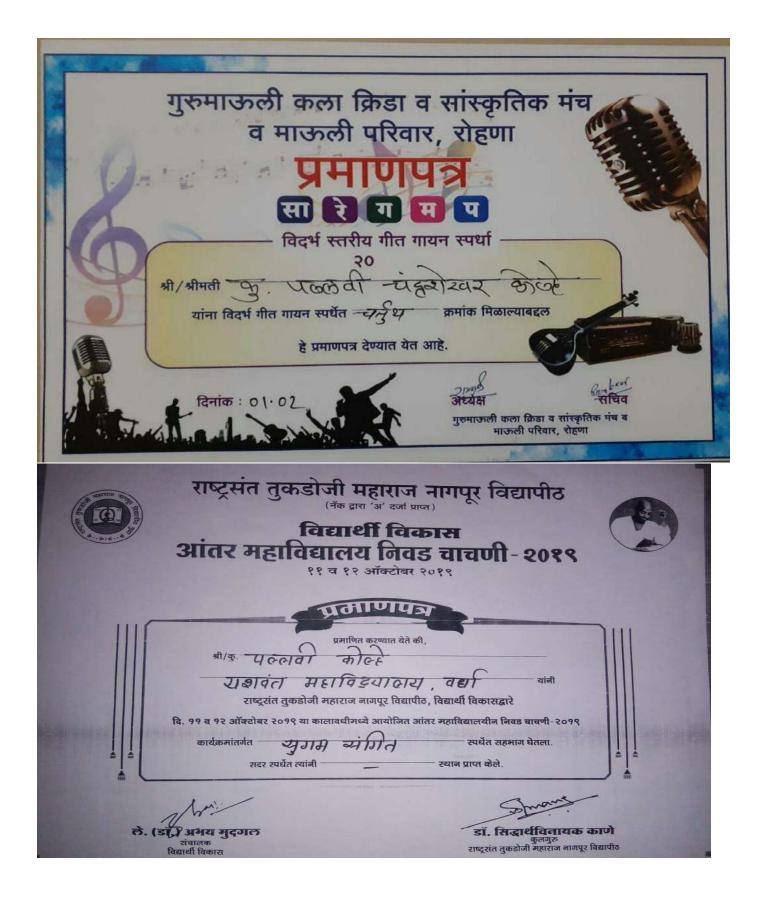

ार्थ्यांचा सत्कार करण्यात आला. सांस्कृतिक समितीचे समन्वयक प्रा. प्रमोद नारायणे, डॉ. रवींद्र बेले, प्रफुल्ल काळे यांनी त्यांचे अभिनंदन केले. सांस्कृतिक समितीचे सदस्य माधुरी सिडाम, ऋषिकांत मेसेकर, राजेश जोगळे, दीपक महाजन, प्रियंका जाधव, जीवन वाघ, गोपाल ठोसर यांनी सहकार्य केले.

दि. ११ व १२ ऑक्टोबर २०१९ या कालावधीमध्ये आयोजित आंतर महाविद्यालयीब बिवड चावणी-२०१९ आतर महाविद्यालय निवड चाचणी - २०१९ अभय मुद्राल राष्ट्रसंत तुकडोजी महाराज नागपूर विद्यापीठ कार्यक्रमांतर्गत राष्ट्रसंत तुकडोजी महाराज नागपूर विद्यापीठ, विद्यार्थी विकासद्वारे सदर स्पर्धत त्यांबी यरावत महाविद्यालय, वधी विद्यार्थी विकास ११ व १२ ऑक्टोबर २०१९ शास्म्रीय गाथन स्पर्धत सहमान घेतला. ymed anne Enlanen प्रमाणित करण्यात येते की, रयान प्राप्त केले. कुलगुरु राष्ट्रसंत तकडोनी महाराज नागपुर विद्यापीर डा. सिदार्थविनायक काणे यांगी -8









| ईःचौपाल                                                                                              | Mahindra<br>argu wat d<br>argu wat d<br>ar | के सीपाल<br>सीठार<br>जरुरते अनेक जगह एक |
|------------------------------------------------------------------------------------------------------|--------------------------------------------------------------------------------------------------------------------------------------------------------------------------------------------------------------------------------------------------------------------------------------------------------------------------------------------------------------------------------------------------------------------------------------------------------------------------------------------------------------------