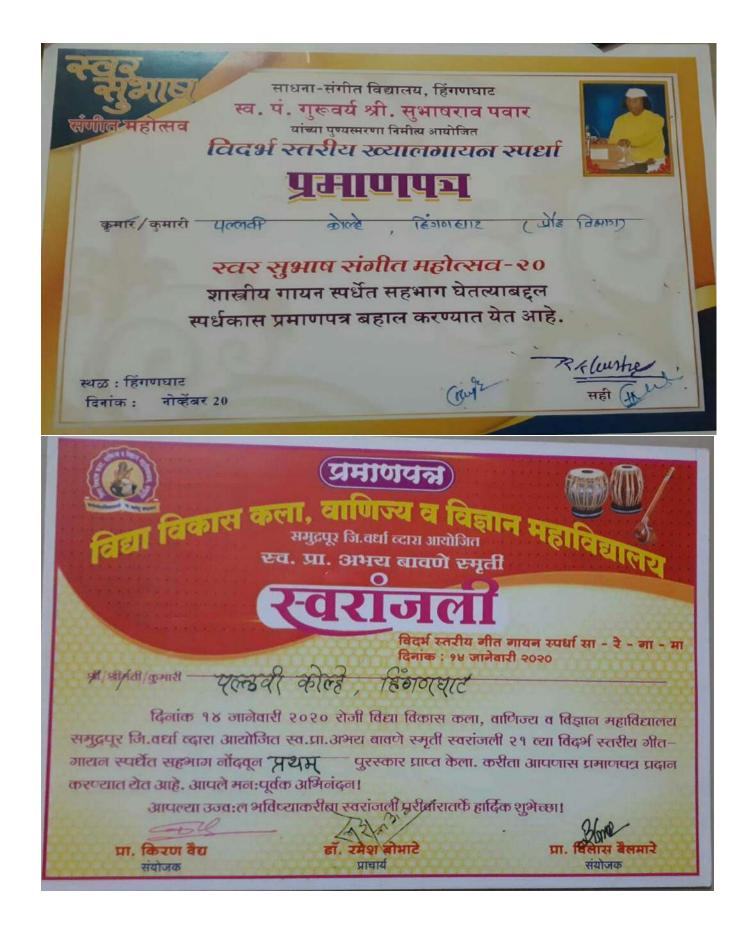

| etition 🏆                               |

















DIRECTOR SPORTS & PHYSICAL EDUCATION

RASHTRASANT TUKDOJI MAHARAJ NAGPUR UNIVERSITY, NAGPUR Phone No. 0712 2551039 (mobile no. 8050383154 E-mail - department@vahos.in. Website - nagpunaryvenaty.org

NO DPEATMNL/18-20/1/ 347

#### DATE 11/12/2019

To, The Principals of all Concerned Colleges.

Scheet - Rashtrasant Tukore Maharaj Nagour University BOXING [MEN/WOMEN] team for Year 2019-2020

Ephaning players are selected to represent Rashtrasant Tukdup Matura; Nagpar University BOXING [ WOMEN ] team in ALL INDIA INTER UNIVERSITY BOXING [ WOMEN ] Championships scheduled to be held at MEERUT Organized by CN, CHARAN Si-Modam SINCH UNIVERSITY. The compatition will be held on 20-12-2019 to 24-12-2019 FOR WOMEN. The University toain will leave 1= the Venue on 18-12-2019

Following p