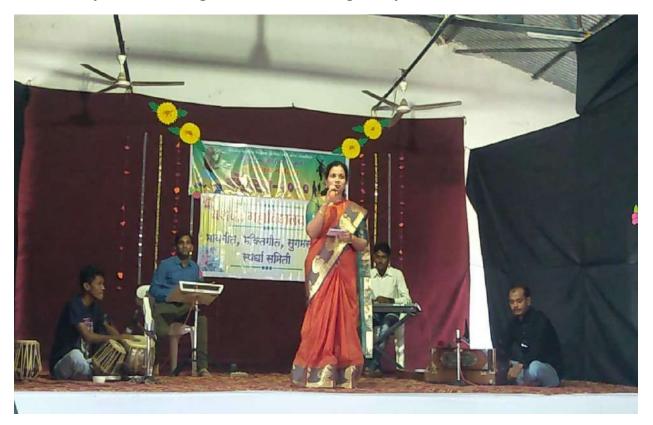

# मराठी भाषा पंधरवड्यानिमित्त कार्यक्रम

यशर्वत महाविद्यालयात कविता सादर करताना स्पर्धक आणि अतिथी.

#### यशवंत महाविद्यालय

वर्धा : महाराष्ट्र शासनाच्या 'पंराठी भाषा संयर्धन पंघरवडा' या आयाहन केले. यानिमित्त आयोजित उपक्रमांतर्गत यशवंत महाविद्यालय स्पर्धेमध्ये विविध विषयावर ३४ येथे मराठी विभागाच्यावतीने स्वलिखित काव्य वाचन स्पर्धा घेण्यात केल्या. कार्यक्रमाचे प्रास्ताविक प्रा. आली. यावेळी प्रा. डॉ.न.ह. खोडे यांनी प्रमोद नारायणे यांनी केले. स्पर्धेचे विद्यार्थ्यांना मार्गदर्शन केले. आज परीक्षण प्रा. मेघा चुटे, प्रा. उमा खनाडे, विज्ञान आणि तंत्रज्ञान युगात प्रा. जयश्री देशमुख यांनी केले. संस्कृतीची जोपासना आणि संचालन निर्वादता राजेंद्र फुसाटे यांनी संवर्धनामच्चे भाषेचे अनन्यसाधारण महत्व आहे. आपल्या संस्कृतीची यांनी मानले. स्पर्धेच्या जोपासना करायची असेल तर त्यासाठी प्रत्येकाने आपल्या व्यावहारिक जीवनामध्ये मराठी भाषेचा चापर तर कल्याणी काळे आदींनी सहकार्य केले.