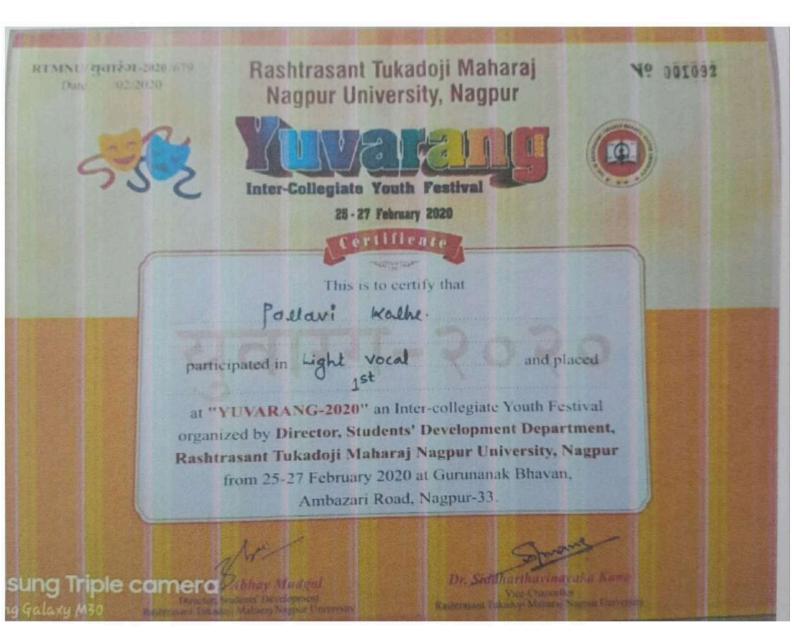

| etition 🏆                               |

















DIRECTOR SPORTS & PHYSICAL EDUCATION

RASHTRASANT TUKDOJI MAHARAJ NAGPUR UNIVERSITY, NAGPUR Phone No. 0712 2551039 (mobile no. 8050383154 E-mail - department@vahos.in. Website - nagpunaryvenaty.org

NO DPEATMNL/18-20/1/ 347

#### DATE 11/12/2019

To, The Principals of all Concerned Colleges.

Scheet - Rashtrasant Tukore Maharaj Nagour University BOXING [MEN/WOMEN] team for Year 2019-2020

Ephaning players are selected to represent Rashtrasant Tukdup Matura; Nagpar University BOXING [ WOMEN ] team in ALL INDIA INTER UNIVERSITY BOXING [ WOMEN ] Championships scheduled to be held at MEERUT Organized by CN, CHARAN Si-Modam SINCH UNIVERSITY. The compatition will be held on 20-12-2019 to 24-12-2019 FOR WOMEN. The University toain will leave 1= the Venue on 18-12-2019

Following pay