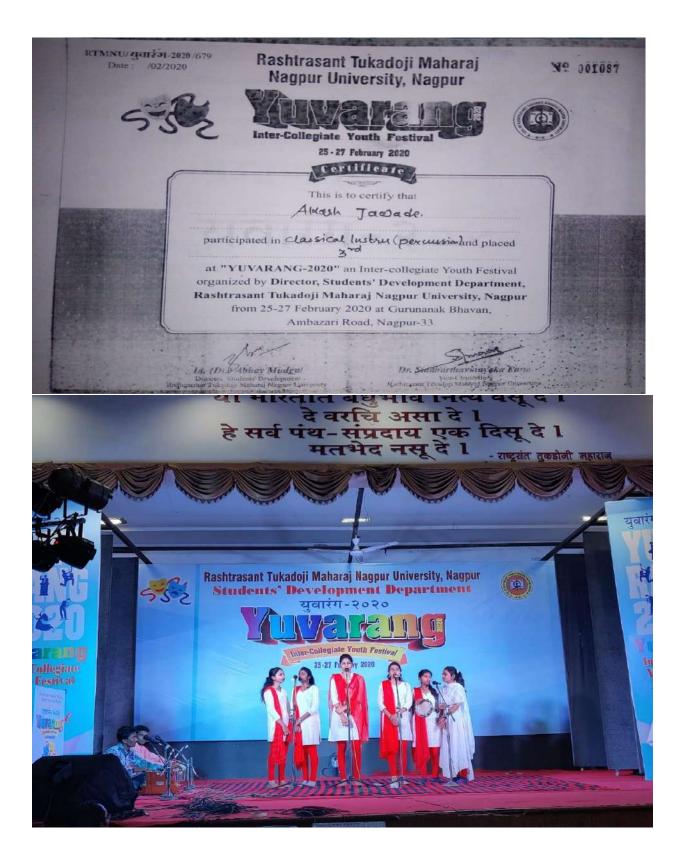

| em RATEP   |
| 4 0    | upali s. crische                         | BIA Ty ser                                                                                                                                                                                                                                                                                                                                                                                                                                                                                                                                                                                                                                                                                          | cm long    |







# युवारंग स्पर्धेत यशवंत महाविद्यालयाचे यश

## नागपूर विद्यापीठाद्वारे आंतर महाविद्यालयीन स्पर्धेचे आयोजने

#### वर्धा • प्रतिनिधी

राष्ट्रसंत तुकडोजी महाराज नागपूर विद्यापीरुद्धारे आयोजित युवारंग २०२० या आंतरमहाविद्यालपीन स्पर्येत स्वानिक यशर्वत महाविद्यालपातील संगीत विभागाच्या विद्यार्थ्यांनी विविध स्पर्येत प्रतिनिधित्य केले आणि विजेतेपद पटकाविते.

या स्पर्धेतील सुगम संगीत स्पर्धेत पत्स्वी कोल्डे हिने विद्यापीठातून प्रथम क्रमांकाचे पारितोषिक प्राप्त केले. तर तबता वादन स्पर्धेत आकाश जवादे याला विद्यापीठातून तृतीय स्यान प्राप्त झाले. याचबरोबर शास्त्रीय गायन स्पर्धेत कल्पाणी गलांडे, हामोनियम वादन स्पर्धेत जाकाश कडू, समूह गीत स्पर्धेत सिच्दी, हिंगमिरे, पत्लवी कोल्डे, प्रांजली तांबोळी, काजल पुरी, कल्पाणी गलांडे, मयुरी खंडारे, लावर्ण्ना नृत्य स्पर्धेत सिच्दी हिंगमिरे, रविना मगत, अंकिता साळ