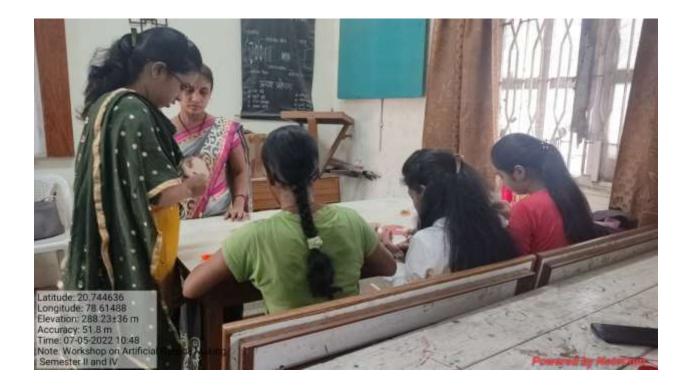

ty(Feedback      | Students learnt about the basic skill of Entrepreneurship |
| analysis of participant)              | Students were motivated for business.                     |
|                                       |                                                           |
| Geotagged photo and News              | Attached                                                  |
|                                       |                                                           |
| Signature sheet of staff and students | Attached                                                  |
| <i>o o o o o o o o o o</i>            |                                                           |
|                                       |                                                           |













#### YESHWANT MAHAVIDYALAYA

#### ACTIVITY ORGANIZED REPORT

#### (Academic Year: 2019-2020)

| Name of activity organized                                | WORKSHOP                                                         |
|-----------------------------------------------------------|------------------------------------------------------------------|
| Title of the activity                                     | WARLI PAINTING & CLAY ART                                        |
| Date of activity organized                                | 22 & 23 January 2020                                             |
| Name of the coordinator of activity                       | Mrs. Archana A. Dupare                                           |
| Place of the activity