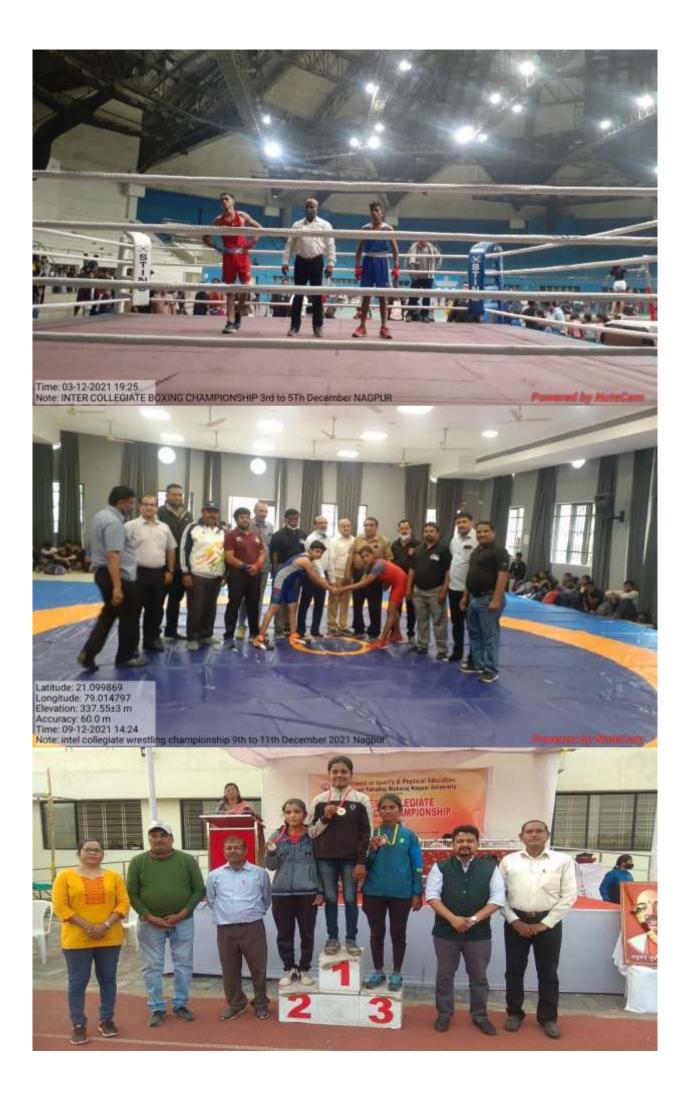

| d020e98,0,0                                                                                                                                                                                                                                                           | Present + B Share                                          |





DIRECTOR SPORTS & PHYSICAL EDUCATION

RASHTRASANT TUKDOJI MAHARAJ NAGPUR UNIVERSITY, NAGPUR Phone No. 0712-2531696 / mobile no. 9850303154 E-mail - departnmu@yahoo.in. Website - nagpunativersity.org

#### NO.DPE/RTMNU/21-22/48

DATE 25/03//2022

V

To, The Principals of all Concerned Colleges & H.O.D. Department

Subject :- RashtrasantTukdoji Maharaj Nagpur University WUSHU MEN & WOMEN team for Year 2021-2022

SirMadam Following players are selected to represent Rashtrasant Tukdoji Maharaj Nagpur University WUSHU [ MEN / WOMEN ] team in ALL INDIA INTER UNIVERSITY Championships scheduled to be held at PATIALA , Organized by PUNJABI UNIVERSITY. The competition will be held on 28/03/2022 TO 31/03/2022. The University team will leave for the Venue on 26/03/2022,

| Sr.<br>No. | Competitor'