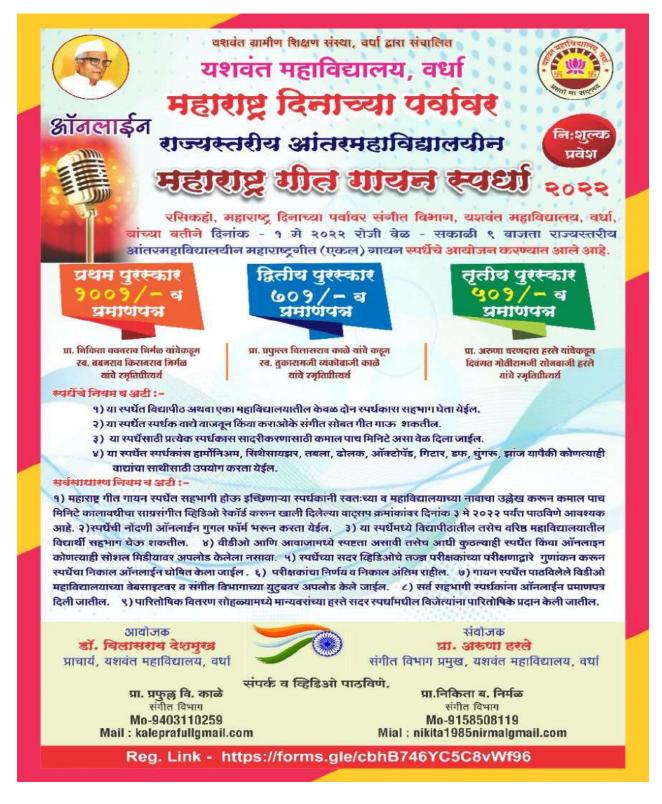

Rank in State Level Inter-Collegiate Online Patriotic Song<br>Competition – 2021 organized by Department of Music of Yeshwant<br>Mahavidyalaya, Wardha on dated 26 <sup>th</sup> January to 29 <sup>th</sup> January 2021 |
| Competition — 2021 organized by Department of Music of Yeshwant                                                                                                                                                                                       |
| Competition — 2021 organized by Department of Music of Yeshwant                                                                                                                                                                                       |

## **Department of Music**

## **Maharashtra Geet Singing Competition 2022**



## Yeshwant Mahavidyalaya, Wardha Dept. of Music Activity Report of State level Competition 2022 Session 2021-2022

| Name of the activity organized         State level Singing Competition 2022 |                                                                                                                                                                                                                                                            |  |  |  |
|-----------------------------------------------------------------------------|------------------------------------------------------------------------------------------------------------------------------------------------------------------------------------------------------------------------------------------------------------|--|--|--