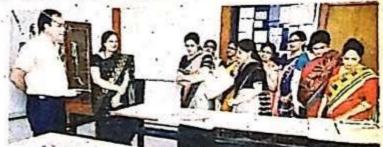

| 14<br>07<br>11<br>09<br>68 |

MRS. SHATFA SHATKH

Maulana Azad Jr College of Science Klandhar. Ht 18119





"र- लनापानाचे अहत्व" रखा विषयाकर आयोभिम विविध्य 48-22





# यशवंत महाविद्यालयात स्तनपानाचे महत्त्व विषयावर पोस्टर स्पर्धा

#### प्रतिनिधी/ १० ऑगस्ट

वर्धा : ७ ऑगस्ट रोजी येथील यशवंत महाविद्यालायातील गृह विज्ञान विमागातर्फे मानव विकास विमागांतर्गत 'स्तनपानाचे महत्त्व' विषयावर पोस्टर स्पर्धेचे आयोजन केले होते.

स्पूर्धेमध्ये वरिष्ठ व कनिष्ठ विद्यार्थिनीनी सहमाग घेतला. यावेळी पाश्चात संस्कृतीचे अनुकरण करीत आजच्या युगात स्लीम फिगरच्या मागे लागून बाळाला स्तनपान देण्यास माता नकार देतात ही दुर्देवीची बाब आहे. यासाठी 'स्तनपानाचे महत्त्व' याविषयी मादी मातांमध्ये जागरुकता निर्माण करणे गरजचे आहे. यासाठी पोस्टर स्तनपानांचे महत्त्व यावर पोस्टर स्पर्धेचे आयोजन करण्यात आले होते.



परिक्षक म्हणून प्रा. साफियानाज एम. ईलियास मौलाना आझाद ज्युनिअर कॉलेज ऑफ सायन्स, वर्धा, उपस्थित होत्या. कनिष्ठ महाविद्यालय, वर्धा निशा शिवरकर - प्रथम, निकीता लेंडे -प्रथम, मिताली टोपो - द्वितीय, एश्वर्या कोल्हे - तृतीय. वरिष्ठ महाविद्यालय निकीता हांडे - प्रथम, प्रियंका जुल्हारे -प्रथम, परमेश्वरी लिल्हारे - द्वितीय, मोनिका परचाके - द्वितीय, वैष्णवी संभलकर - तृतीय, वैष्णवी लोखंडे <mark>- तृतीय</mark> - पुरस्कारास पात्र ठरल्या.

यशस्वीतेसाठी प्राचार्य डॉ. विलास देशमुख गृहविज्ञान प्रमुख डॉ. कल्पना कुळकर्णी, मानव विकास प्रमुख डॉ. सरिता विश्वकर्मा, स्मिता कावळे, आरती चौधरी, डॉ. योगिता ठाकरे, अर्चना दुपारे, चित्रा थोटे, क्रांती चंदनकर, सुचिता रायपुरे, संजय लभाने, रियाज शेख, लता साखर आदींनी परिश्रम घेतले.

#### ोस्टर स्पर्धा यशवत महाविद्यालयात

पुण्य नगरी / प्रतिनिधी -

वर्धा : येथील यशवंत महाविद