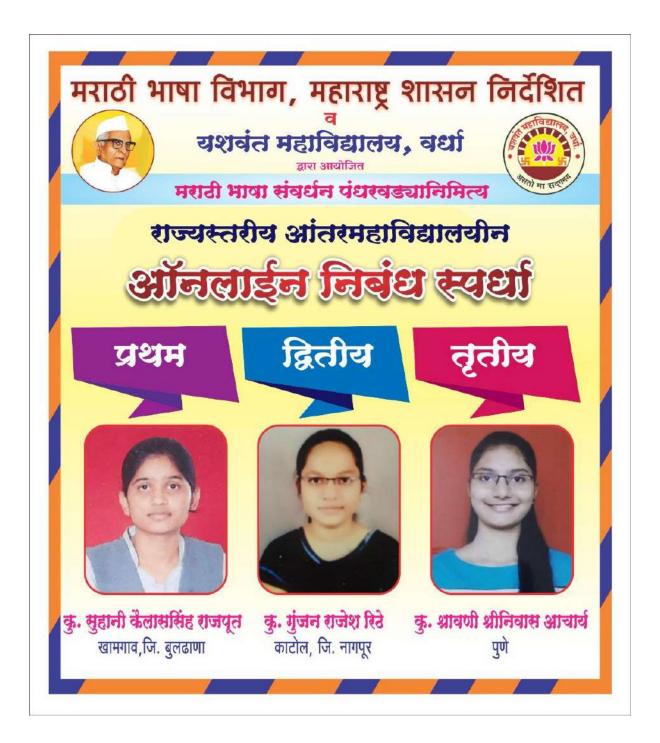

8434 | Lok mahavidyalaya wardha                      | taralepayal20@gmail.com     |
|-------------------------|------------|-----------------------------------------------|-----------------------------|
| Divya Ravindra Tejinkar | 7820844733 | Shivchhatrapati college aurangabad            | divyatejinkar@gmail.com     |
| Ku. Pragati Rajendra    |            |                                               |                             |
| Sawarkar                | 8698393007 | Shri Shivaji Art & Commerce College, Amravati | pragatisawarkar7@gmail.com  |
| Kiran Vitthalrao        |            |                                               |                             |
| Wandhare                | 8530803200 | Yeshwant Mahavidyalaya, Wardha                | kiranwandhare1997@gmail.com |





#### राष्ट्संत तुकडोजी महाराज नागपूर विद्यापीठ, नागपूर

#### विषयः खेलो इंडिया युनिर्व्हसीटी गेम्स् 2021-22 : खेळाडूंचे संभाव्य निवडी बाबत.

भारतीय विद्यापीठ संघ (AIU) चे अधिपत्याखाली 2 -या खेलो युनिर्व्हसीटी गेम्सचे आयोजन 23 एप्रिल ते 3 मे 2022 या कालावधित जैन युनिर्व्हसीटी, बंगलोर येथे होत आहे. अखिल भारतीय आंतर विद्यापीठ स्पर्धेतील कामगीरीचे आधारावर खालील खेळाडूंची विद्यापीठाचे संभाव्य संघात निवड झालेली आहे. भारतीय विद्यापीठ संघांकडून यांचे नावास मंजुरी प्राप्त होताच अंतीम यादी घोषीत करण्यात येईल. भ्रतुजा तळेगावकर - डॉ. आंबेडकर महाविद्यालय, नागपूर - स्विमींग २) साक्षी संजय चकोले - अण्णासाहेब गुडेंवार कॉलेज, नागपूर - बॉक्सींग ३) कल्यानी चुटे - अरूण मोटघरे कॉलेज, कोंडा - योगासन ४) नुपूर बकाले - नबीरा महाविद्यालय, काटोल - योगासन ५) छकुली सेलुकर - प्रियदर्शिनी भगवती इंजिनिअरिंग कॉलेज, ना