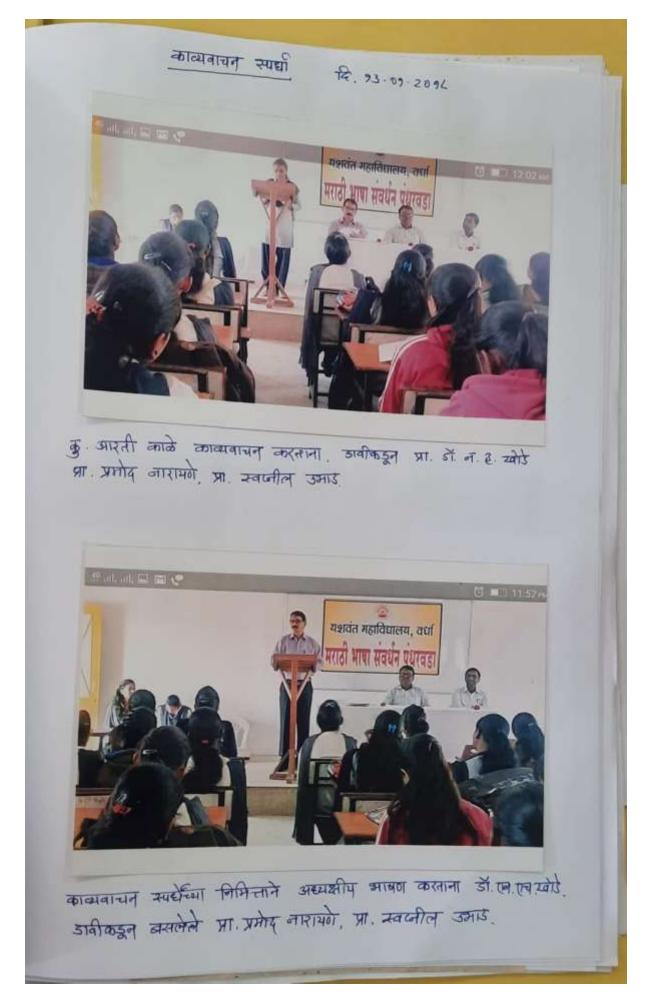

# , देश) जाती यशवंत महाविद्यालयामध्ये काव्यवाचन स्पर्धा

#### प्रतिनिधी/१६ जानेवारी

वर्धाः आज विज्ञान आणि तंत्रज्ञानाच्या युगात संस्कृतीची जोपासना आणि संवर्धमामध्ये नाषेचे अनन्यसाधारण महत्व आहे. आपल्या संस्कृतीची जोपासना करावची असेन तर त्यासाठी प्रत्येकाने आपल्पा व्यावहारिक जीवनामध्ये मराठी भाषेचा वापर तर करावाच, त्याचबरोबर कवा. कविताची रचना करून भराठी भाषचा विकासास हातमार सुध्दा लावावा असे मत प्रा.डॉ.न.ह.खोडे यांनी व्यक्त केले.

माषा संवर्धन पंधरवडा' या स्पर्धेमध्ये विविध विषयावर ३४ उपक्रमाअंतर्गत यशवंत विद्यार्थ्यांनी आपल्या स्वरचित महाविपद्यालय, वर्धा येथे मराठी कविता सादर केल्या विमागाच्या वतीने दि. १३ जानेवारी - या- कार्यक्रमाचे प्रास्ताविक

स्पर्धा आयोजित करण्यात आली होती. यावेळी प्रा.डॉ.न.ह.खोडे महाराष्ट्र सरकारच्या 'मराठी यांनी विद्यार्च्यांना मार्गदर्शन केले. या

२०१८ ला स्वलिखित काव्य वाचन प्रा.प्रमोद नारायणे यांनी तर स्पर्येचे काळे आदिनी सहकार्य केले.

प्रा.मेघा चुटे,प्रा.उम खनाडे,प्रा.जयश्री देशमुख यानी केले. संचालन निवेदिता फुसाटे तर आमार मुणाल डोळे यांनी मानले. सदर स्पर्धेच्या आयोजनाकरिता प्रा स्वप्निल जमाई गौरेव तामगाडगे,कांचन नेहारे, कल्याणी

# मराठी भाषा पंधरवड्यानिमित्त कार्यक्रम

यशर्वत महाविद्यालयात कविता सादर करताना स्पर्धक आणि अतिथी.