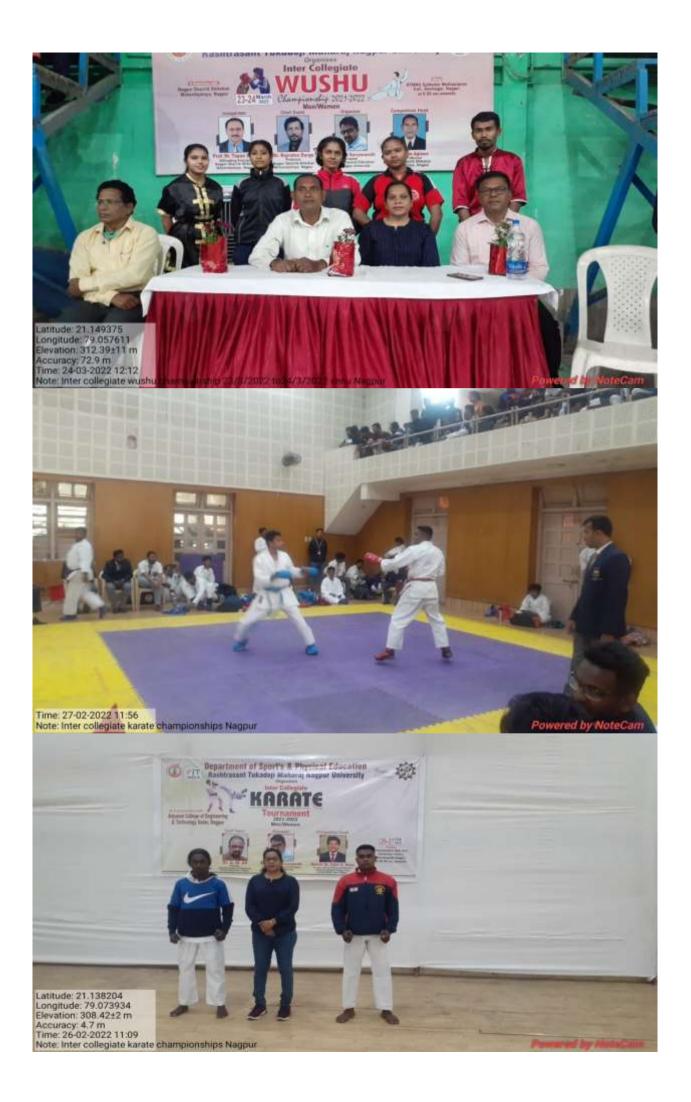

| d020e98,0,0                                                                                                                                                                                                                                                           | Present + B Share                                          |





DIRECTOR SPORTS & PHYSICAL EDUCATION

RASHTRASANT TUKDOJI MAHARAJ NAGPUR UNIVERSITY, NAGPUR Phone No. 0712-2531696 / mobile no. 9850303154 E-mail - departnmu@yahoo.in. Website - nagpunativersity.org

#### NO.DPE/RTMNU/21-22/48

DATE 25/03//2022

V

To, The Principals of all Concerned Colleges & H.O.D. Department

Subject :- RashtrasantTukdoji Maharaj Nagpur University WUSHU MEN & WOMEN team for Year 2021-2022

SirMadam Following players are selected to represent Rashtrasant Tukdoji Maharaj Nagpur University WUSHU [ MEN / WOMEN ] team in ALL INDIA INTER UNIVERSITY Championships scheduled to be held at PATIALA , Organized by PUNJABI UNIVERSITY. The competition will be held on 28/03/2022 TO 31/03/2022. The University team will leave for the Venue on 26/03/2022,

| Sr.<br>No. | Competitor's