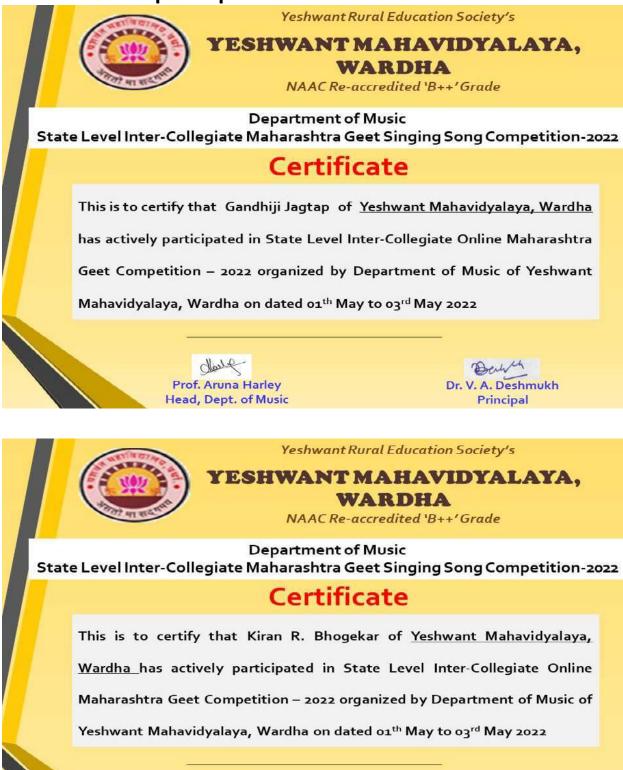

aya<br>Wardha | Asst.Prof.<br>Prafulla V.<br>Kale, in the<br>memory of<br>Late<br>Tukaramji<br>Vyankobaji<br>Kale   | Rs.701  |
| 3.     | Rahul Devrao Bhagat   | Science<br>College,<br>Nanded       | Assot.Prof.<br>Aruna C.<br>Harley, in<br>the<br>memory of<br>Late<br>Motiramji<br>Sonbaji<br>Harley | Rs.501  |

## **Rank Certificates:**



# Certificate

This is to certify that <u>Rushikesh Dhomne</u> of <u>Yeshwant Mahavidyalaya, Wardha</u> has secured 2<sup>nd</sup> Rank in State Level Inter-Collegiate Online Maharashtra Geet Competition — 2022 organized by Department of Music of Yeshwant Mahavidyalaya, Wardha on dated 01<sup>th</sup> May to 03<sup>rd</sup> May 2022

> Prof. Aruna Harley Head, Dept. of Music

Half

Dr. V. A. Deshmukh Principal



## **Certificates for participation:**



Prof. Aruna Harley Head, Dept. of Music

Dr. V. A. Deshmukh Principal





Yeshwant Rural Education Society's

### YESHWANT MAHAVIDYALAYA, WARDHA

NAAC Re-accredited 'B++' Grade

Department of Music

State Level Inter-Collegiate Maharashtra Geet Singing Song Competition-2022

## Certificate

This is to certify that Pooja Namdevrao Pote of <u>Yeshwant Mahavidyalaya</u>, <u>Wardha</u>has actively participated in State Level Inter-Collegiate Online

Maharashtra Geet Competition – 2022 organized by Department of Music of

Yeshwant Mahavidyalaya, Wardha on dated 01th May to 03rd May 2022

Prof. Aruna Harley Head, Dept. of Music Dr. V. A. Deshmukh Principal

Yeshwant Rural Education Society's

# YESHWANT MAHAVIDYALAYA, WARDHA

NAAC Re-accredited 'B++' Grade

Department of Music State Level Int