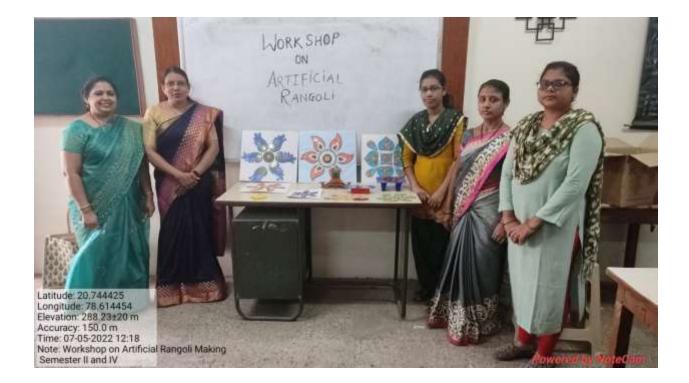

eedback      | Students learnt about the basic skill of Entrepreneurship |
| analysis of participant)              | Students were motivated for business.                     |
|                                       |                                                           |
| Geotagged photo and News              | Attached                                                  |
|                                       |                                                           |
| Signature sheet of staff and students | Attached                                                  |
| <i>o o o o o o o o o o</i>            |                                                           |
|                                       |                                                           |













#### YESHWANT MAHAVIDYALAYA

#### ACTIVITY ORGANIZED REPORT

#### (Academic Year: 2019-2020)

| Name of activity organized                                | WORKSHOP                                                         |
|-----------------------------------------------------------|------------------------------------------------------------------|
| Title of the activity                                     | WARLI PAINTING & CLAY ART                                        |
| Date of activity organized                                | 22 & 23 January 2020                                             |
| Name of the coordinator of activity                       | Mrs. Archana A. Dupare                                           |
| Place of the activity