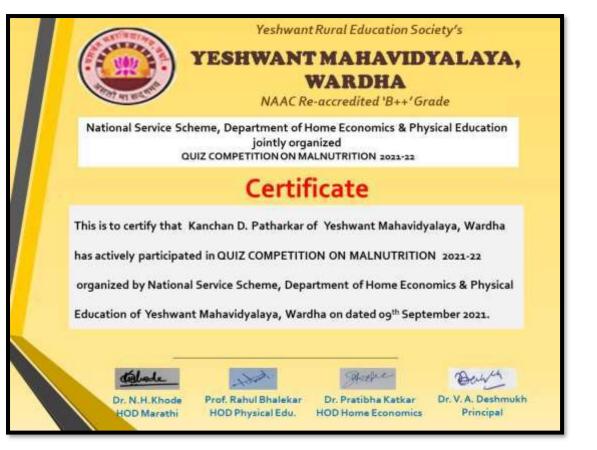

|                                                  |                     |                           |
| Summery                      | Question                                         | Activity reported   |                           |
| 匠 Insights                   |                                                  |                     |                           |
| Average<br>0.75 points       | Median<br>0/0 ponts<br>Total points distribution | Range<br>0 1 points |                           |
| a intercontra                |                                                  |                     | Θ.                        |
| (A) (A)                      |                                                  | 🤌 30°C. Sunny 🗠     | 1001 KD 40 MMG 1001 NG    |

#### Certificate ---





### Report

On the occasion of National Nutrition Month, Department of Home Economics, N.S.S.& Physical Education jointly organized a online Quiz Competition on 'Malnutrition' on 09-09-21. A total of 36 contestants enrolled for the competition. All contestants were given online certificates.

Malnutrition Quiz' is a Minister of Education initiative with support from Ministry of Women & Child development. The initiative is in response to the pressing concern of malnutrition. Stunting, anaemia, low birth weight and other nutrition related problems with an aim to raising awareness to improve nutritional index of women and children across the country.

Malnutrition Quiz contains multiple choice questions based on the themes of 'Food & Nutrition'. These questions are designed to engage partic