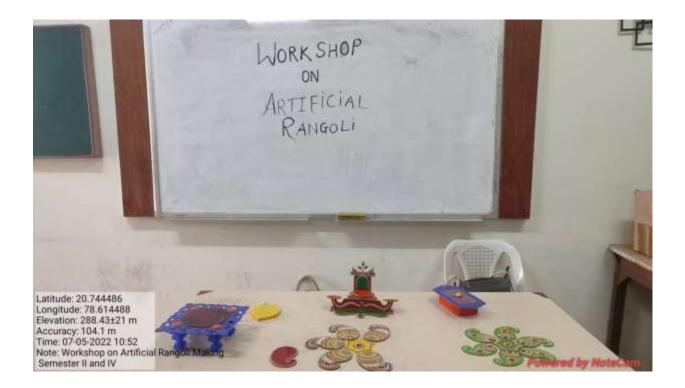

activity(Feedback      | Students learnt about the basic skill of Entrepreneurship |
| analysis of participant)              | Students were motivated for business.                     |
|                                       |                                                           |
| Geotagged photo and News              | Attached                                                  |
|                                       |                                                           |
| Signature sheet of staff and students | Attached                                                  |
| <i>o o o o o o o o o o</i>            |                                                           |
|                                       |                                                           |













#### YESHWANT MAHAVIDYALAYA

#### ACTIVITY ORGANIZED REPORT

#### (Academic Year: 2019-2020)

| Name of activity organized                                | WORKSHOP                                                         |
|-----------------------------------------------------------|------------------------------------------------------------------|
| Title of the activity                                     | WARLI PAINTING & CLAY ART                                        |
| Date of activity organized                                | 22 & 23 January 2020                                             |
| Name of the coordinator of activity                       | Mrs. Archana A. Dupare                                           |
| Place of the activity