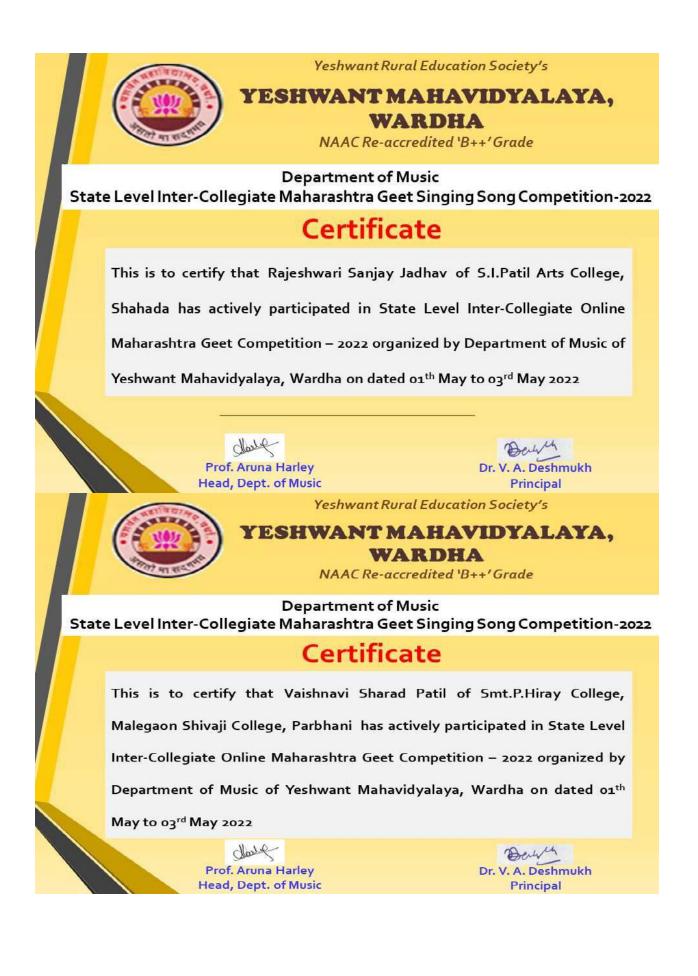

et Competition – 2022 organized by Department of Music of

Yeshwant Mahavidyalaya, Wardha on dated 01th May to 03rd May 2022

Prof. Aruna Harley Head, Dept. of Music Dr. V. A. Deshmukh Principal

Yeshwant Rural Education Society's

# YESHWANT MAHAVIDYALAYA, WARDHA

NAAC Re-accredited 'B++' Grade

Department of Music State Level Inter-Collegiate Maharashtra Geet Singing Song Competition-2022

# Certificate

This is to certify that Pooja Arvind Wathore of Shri Shivaji College,

Parbhani has actively participated in State Level Inter-Collegiate Online

Maharashtra Geet Competition – 2022 organized by Department of Music of

Yeshwant Mahavidyalaya, Wardha on dated 01<sup>th</sup> May to 03<sup>rd</sup> May 2022

Prof. Aruna Harley Head, Dept. of Music

Derly Dr. V. A. Deshmukh **Principal** 





## Pics:















## ACTIVITY ORGANIZED REPORT

## (Academic Year: 2021-22)

| Name of activity organize                          | NATIONAL LEVEL E-NUTRIQUIZ on POSHAN MAAH           |
|----------------------------------------------------|-----------------------------------------------------|
| Title of the activity                              | "PoshanMaah" "Eat Healthy and Be Nutrition Wealthy" |
| Date of activity organized                         | 30 th September 2021                                |
| Name of the coordinator of activity                | Dr. S. R. Vishwakarma                               |
| Place of the activity                              | YeshwantMahavidayalaya, Wardha                      |
| No .of (students +staff)                           | 65