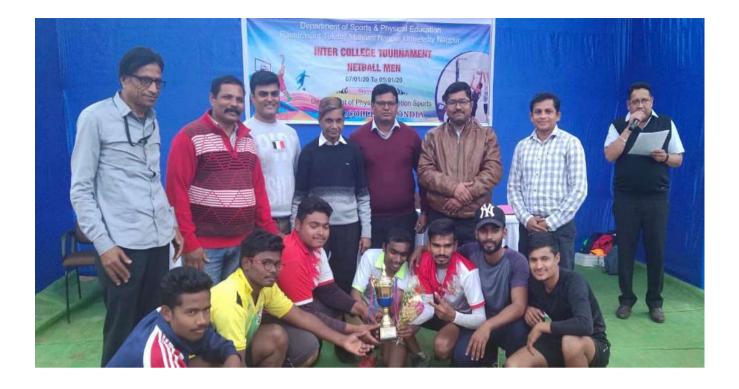

| etition 🏆                               |

















DIRECTOR SPORTS & PHYSICAL EDUCATION

RASHTRASANT TUKDOJI MAHARAJ NAGPUR UNIVERSITY, NAGPUR Phone No. 0712 2551039 (mobile no. 8050383154 E-mail - department@vahos.in. Website - nagpunaryvenaty.org

NO DPEATMNL/18-20/1/ 347

#### DATE 11/12/2019

To, The Principals of all Concerned Colleges.

Scheet - Rashtrasant Tukore Maharaj Nagour University BOXING [MEN/WOMEN] team for Year 2019-2020

Ephaning players are selected to represent Rashtrasant Tukdup Matura; Nagpar University BOXING [ WOMEN ] team in ALL INDIA INTER UNIVERSITY BOXING [ WOMEN ] Championships scheduled to be held at MEERUT Organized by CN, CHARAN Si-Modam SINCH UNIVERSITY. The compatition will be held on 20-12-2019 to 24-12-2019 FOR WOMEN. The University toain will leave 1= the Venue on 18-12-2019

Following payer