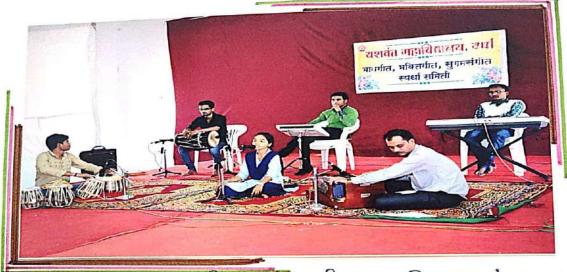

#### सूचना

सर्व विद्यार्थ्यांना सूचित करण्यात येते की, दरवर्षी प्रमाणे या वर्षीही भावगीत, भक्तिगीत, सुगमसंगीत स्पर्धा आयोजित करण्यात आली आहे. ह्या स्पर्धेत ज्यांना भाग घ्यावयाचा असेल त्या वरिण्ठ व कनिष्ठ महाविद्यालयातील विद्यार्थी व विद्यार्थीनींनी आपली नावे संपूर्ण गीतासोबत शनीवार दिनांक २१/०१/२०१७ पर्यंत द्यावीत.स्पर्धेत भाग घेणा—या स्पर्धकांना खालील अटी बंधनकारक राहतील.

६) स्पर्धा मंगळवार दिनांक २४/०१/२०१७ रोजी सकाळी ९:३० वाजता महाविद्यालयाच्या सांस्कृतिक सभागृहामध्ये होईल.

भरिक्षकांनी टिलेला निर्णय अंतिम राहील.

WA. His Sur गमसंगीत स्पर्धा समिती, भक्तिग NEAD यशवंत महाविद्यालय, वर्धा प्रावत, सझलिझा का, तर्मा sic. shwant Mahavidyalay ahavidyalaya 12th (His) INV ESOL)(H