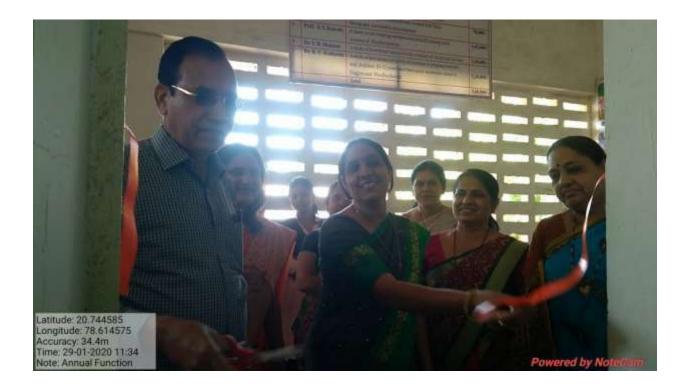

### 2019-20

Yeshwant Mahavidyalaya, Wardha Internal Quality Assurance Cell (IQAC) Session 2019-2020 Name of the Department : - Marathi Event Organised Report

| 1  | Title of Activity / Event                     | Poetry competion                                                                                |
|----|-----------------------------------------------|-------------------------------------------------------------------------------------------------|
| 2  | Date of Activity / Event                      | 21.01.2020                                                                                      |
| 3  | Objectives of programe                        | 1. To develop the skill of listening, writing and reciting a poem.                              |
| 4  | Name of coordinator                           | Dr. N. H. Khode                                                                                 |
| 5  | No. Of students participated                  | 54                                                                                              |
| 6  | Place of activity                             | College campus                                                                                  |
| 7  | Name and address of experts / Resource person | Principal Dr. V. G. Bais                                                                        |
| 8  | Outcome of programme                          | Sytudent become familiar with the art of poetry. Many students start to write their own poetry. |
| 9  | Photo with Caption                            | Attached separate page                                                                          |
| 10 |                                               |                                                                                                 |