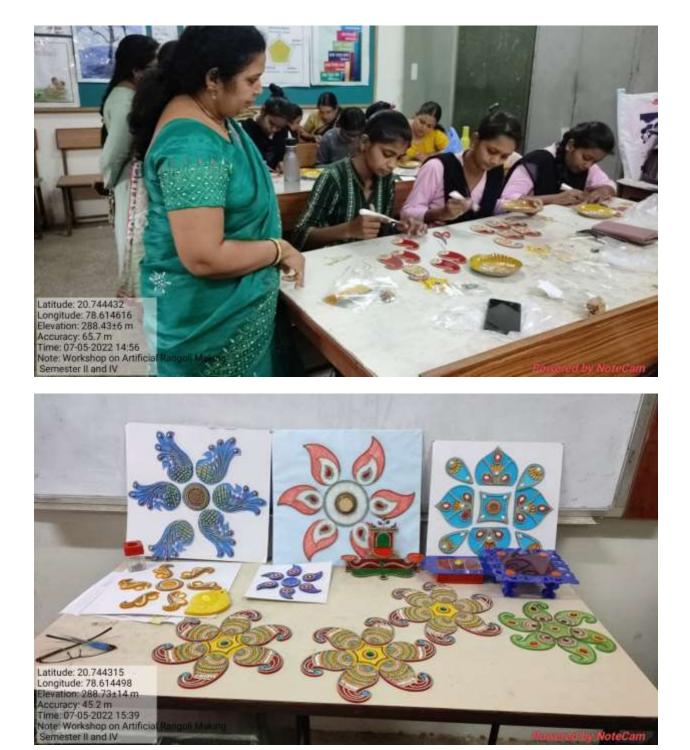

(Feedback      | Students learnt about the basic skill of Entrepreneurship |
| analysis of participant)              | Students were motivated for business.                     |
|                                       |                                                           |
| Geotagged photo and News              | Attached                                                  |
|                                       |                                                           |
| Signature sheet of staff and students | Attached                                                  |
| <i>o o o o o o o o o o</i>            |                                                           |
|                                       |                                                           |













#### YESHWANT MAHAVIDYALAYA

#### ACTIVITY ORGANIZED REPORT

#### (Academic Year: 2019-2020)

| Name of activity organized                                | WORKSHOP                                                         |
|-----------------------------------------------------------|------------------------------------------------------------------|
| Title of the activity                                     | WARLI PAINTING & CLAY ART                                        |
| Date of activity organized                                | 22 & 23 January 2020                                             |
| Name of the coordinator of activity                       | Mrs. Archana A. Dupare                                           |
| Place of the activity