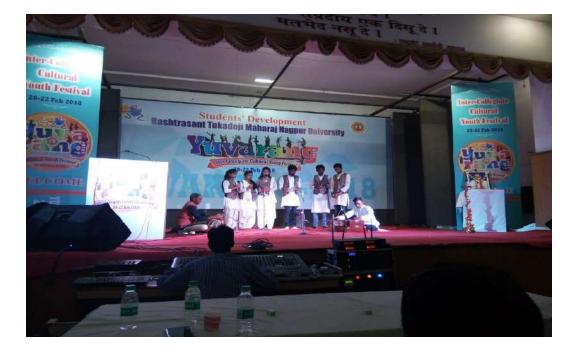

## **Event Organized Report**

| 1 | Title of Activity / Events                  | Light Music Solo Song Competition                                |
|---|---------------------------------------------|------------------------------------------------------------------|
| 2 | Date of Activity / Events                   | 24/01/2017                                                       |
| 3 | Objectives of program                       | Enhancing student's interest in light<br>Music.                  |
| 4 | Name of Coordinator                         | Prof.Aruna C.Harley                                              |
| 5 | No. of students participated                | 26                                                               |
| 6 | Place of Activity                           | Dept.of Music                                                    |
| 7 | Name and address of expert /resource person | Dr. Prof. R.M.BELE<br>Dr. Prof. U.B.PAREKAR<br>Prof.Chitra Dhote |
| 8 | Outcomes of program                         | Made his interest in Light Music for students.                   |