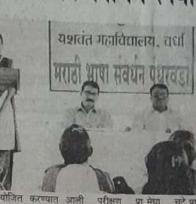

#### यशवंत महाविद्यालय

वर्धा : महाराष्ट्र शासनाच्या 'पंराठी भाषा संयर्धन पंघरवडा' या आयाहन केले. यानिमित्त आयोजित उपक्रमांतर्गत यशवंत महाविद्यालय स्पर्धेमध्ये विविध विषयावर ३४ येथे मराठी विभागाच्यावतीने स्वलिखित काव्य वाचन स्पर्धा घेण्यात केल्या. कार्यक्रमाचे प्रास्ताविक प्रा. आली. यावेळी प्रा. डॉ.न.ह. खोडे यांनी प्रमोद नारायणे यांनी केले. स्पर्धेचे विद्यार्थ्यांना मार्गदर्शन केले. आज परीक्षण प्रा. मेघा चुटे, प्रा. उमा खनाडे, विज्ञान आणि तंत्रज्ञान युगात प्रा. जयश्री देशमुख यांनी केले. संस्कृतीची जोपासना आणि संचालन निर्वादता राजेंद्र फुसाटे यांनी संवर्धनामच्चे भाषेचे अनन्यसाधारण महत्व आहे. आपल्या संस्कृतीची यांनी मानले. स्पर्धेच्या जोपासना करायची असेल तर त्यासाठी प्रत्येकाने आपल्या व्यावहारिक जीवनामध्ये मराठी भाषेचा चापर तर कल्याणी काळे आदींनी सहकार्य केले.

करायाच, त्याचबरोबर कथा कवितांची रचना करून मराठी भाषेचा विकासाला हातभार लावावा, असे विद्यार्थ्यांना स्वरचित कविता सादर केले तर आभार मुणाल ज्योतीराव डोळे आयोजनाकरिता प्रा. स्वप्नील उभाइ, गौरव तामगाडगं, कांचन नेहारे,