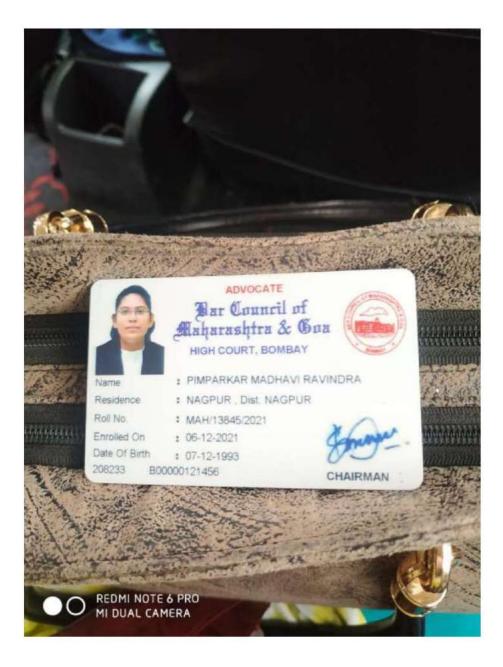

| Halparashtra & Gua<br>the Charman Twe Charman and Manders of the Bar Connect of Makasaktar<br>the Charman of Charling Michte General<br>as antered on the South day of Documber 2021 with Pall<br>attaceed by the Bar Connect of Makasaktan 9 Saw under the processing of section<br>attaceed by the Bar Connect of Makasaktan 9 Saw under the processing of section<br>attaceed by the Bar Connect of Makasaktan 9 Saw under the processing of section<br>attaceed by the Bar Connect of Makasaktan 9 Saw under the processing of section<br>attaceed by the Bar Connect of Makasaktan 9 Saw under the processing of section<br>attaceed by the Bar Connect of Makasaktan 9 Saw under the to an Adamat<br>bis Bar Connect<br>attaceed<br>attaceed the mouth of Documber in the year Saw Shewsond Towards One ander |



























| Em. No. M.41623102021                                                                                           | BAR COUNCIL