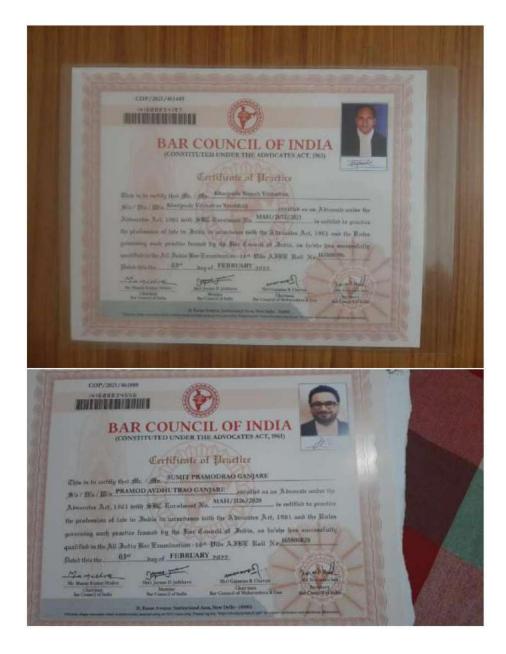

he terms and conditions with other benefits are mentioned attachment employment agreement form. We hope that we together will work very hard to achieve the mais of our of our school.



President : Mrs. HEMLATA A. MEGHE Date 26/06/2001 AN MICIEI2021 Experience Certificate This is to certified that Miss. Shital Dinkarrao Adgaonkar, Wardha, Dist-Wardha, is working in our Kasturba College of Education, Borgaon (Meghe), Wardha as a regular full time Lecturer on B.Ed. She serves in our Education Institute from 17th Mar. 2010 to till date on the faculty as a Assistant Professor sincerely and disciplinary. She gives involvement & participation in all necessary activities held in Institution. Date : Place : Wardha (Kasturba Women's Multi-Purpose Society, Borgaon (Meghe) Wardha)























| IN IS BE                                     | 21/455265<br>828013                                                                                                                              |                                           |
|----------------------------------------------|--------------------------------------------------------------------------------------------------------------------------------------------------|-------------------------------------------|
|                                              |                                                                                                                                                  |                                           |
|                                              | BAR COUNCIL OF INDI<br>(CON