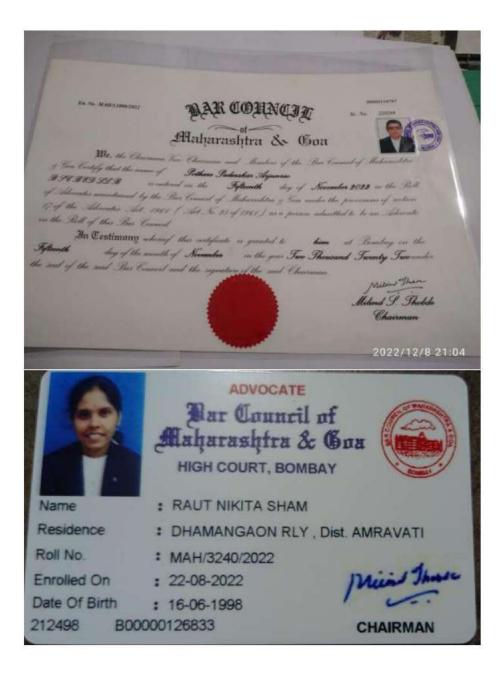

| : WARDHA , Dist. WARDHA<br>: MAH/1674/2022<br>: 28-04-2022                                                                                                                                                                                                    | Familiets                                       |
| Date Of Birth                                                                                                                               | : 23-01-1991                                                                                                                                                                                                                                                  | AIRMAN                                          |







BAR COMNED Ex. No. MAILTIMUTE Maharashtra & Goa 1119, the Charman For Charman and Members of the Bar Conneil of Make g Two Cartefy that the evene of Rout Niketa Sham B. C. H. L. B. excentered in the Twenty Second day of Sugart 2022 on the Roll of Schwarter unarchined by the Bar Connect of Mahanashtra of Som under the procession of section 17 of the Schevater Set. 1961 ( Set No 25 of 1961) as a person admitted to be an Adverte on the Roll of this Bas Connect In Testimony whereas this certificate is granted to her at Bearing on the Twenty Gecend day of the month of August in the year Two Thousand Twenty Two modes the soul of the said Por Connect and the sugartage of the said Chairman Milling Them Miland 9. Thebelo Chairman ADVOCATE Bar Council of Maharashtra & Goa HAN COURT, BOMBAY : WAN