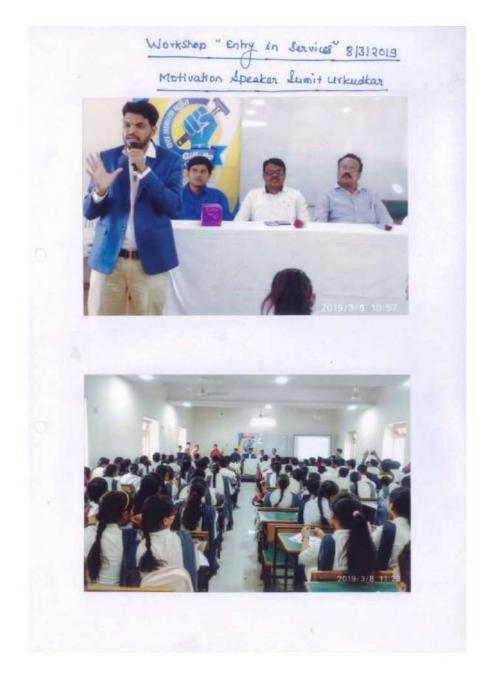

### (Academic Year 2018-19)

| Name of Activity<br>Organized                                    | Motivational Speech on Career Building                 |
|------------------------------------------------------------------|--------------------------------------------------------|
| Title of the Activity                                            | Motivational Speech on Career Building                 |
| Date of the Activity<br>organized                                | 08.3.2019                                              |
| Name of the coordinator of Activity                              | Dr. A. R. Sidurkar                                     |
| Number of Participant (<br>Student + Staff)                      | 43                                                     |
| Name of the Sponsored organization                               | Self Sponsored (Yeshwant Mahavidyalaya, Wardha)        |
| Name and designation<br>of the expert / resource<br>person       | Shri Sumit Urkudkar                                    |
| Objective of the activity                                        | To motivate student to achieve success in their career |
| Outcome of the activity<br>(Feedback analysis of<br>participant) | Participant become motivated in their study            |
| Geotagged photo and<br>New                                       | Attached                                               |
| Signature sheet of staff and students                            | Attached                                               |