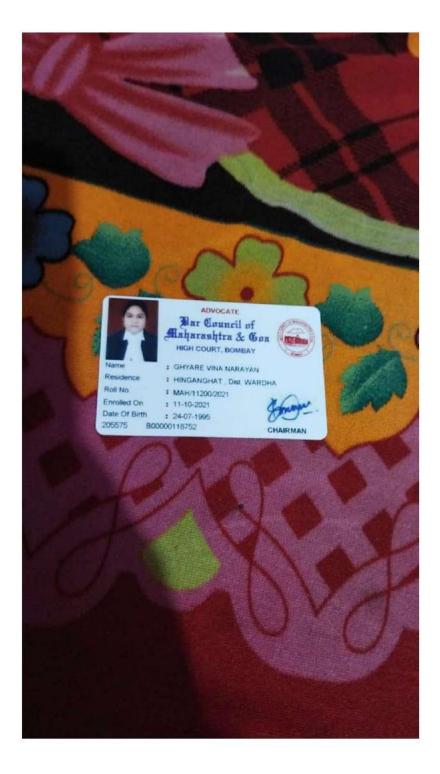

BAY : BHUJADE VINOD DNYANESHWAR Name Residence : WARDHA , Dist. WARDHA Roll No. : MAH/12140/2021 Enrolled On : 23-10-2021 Date Of Birth : 24-11-1975 06528 B00000119585 CHAIRMAN



यशवंत ग्रामीण शिक्षण संस्था, वर्धा. केळकर वाडी, वर्धा. - ४४२ ००१ m { २४०५०८ कार्यालय २४०८९३ निवास UT. 15. 56/2020 सुरेश बा.देशमुख विनांक : 16/03/2020 अध्यक्ष प्रति, श्री. चेतन आर. चव्हाण, रा. केजाजी चौक, गोंड प्लॉट, वर्धा. आपणास कळविण्यात येते की, संस्थेअंतर्गत संचालीत यशवंत महाविद्यालय, वर्धा येथे तात्पुरत्या स्वरुपात कनिष्ठ लिपिक या पदावर आपली नियुक्ती करण्यात आली असून आपणास दरमाह रु. 7000/- (अक्षरी रुपये सार हजार फक्त) मानधन देण्यात येईल. तरी आपण रुजू व्हावे. यशवता ग्रामीय बिसिया संस्था. ता विद्यामा प्रतिलीपी :--मा. प्राचार्य, यशवंत महाविद्यालय, वर्धा. यांना माहीती तथा योग्य कार्यवाहीस्तव अग्रेषीत. यशमंत प







| Page 1 of 1                                                                                                                                                                                                                              | 11                                                                                                    |
|------------------------------------------------------------------------------------------------------------------------------------------------------------------------------------------------------------------------------------------|-------------------------------------------------------------------------------------------------------|
|