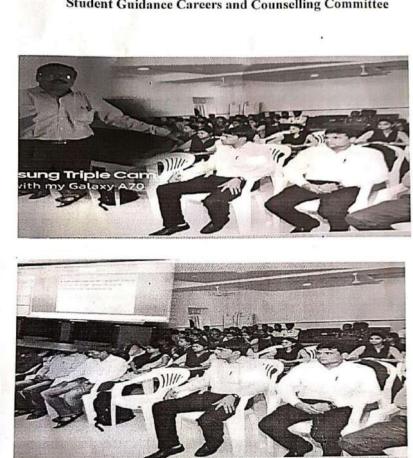

|  |
| Name and designation of the expert / resource person       | Dr. Ravindra Bele                                                                                                                                                                      |  |
| Objective of the activity                                  | What areas employment opportunities are available?                                                                                                                                     |  |
| Outcome of the activity (Feedback analysis of participant) | Art students can get employment opportunities in<br>various fields. Guided on how to qualify for<br>employment in the banking sector, educational sector<br>and administration sector. |  |

A www.





Student Guidance Careers and Counselling Committee

#### Dr. Ravindra Bele while guiding the students Dated- 28/09/2019

Dr. Ravindra Bele guided on "Post Graduate Employment Opportunities". In his lecture on what areas employment opportunities are available. In order to clarify this, he clarified the following points. Art students can get employment opportunities in various fields. Guided on how to qualify for employment in the banking sector, educational sector and administration sector.



#### Activity Organized Report (Academic Year 2019-20)

| Name of Activity Organized                                 | Student Guidance Careers and<br>Counselling Committee