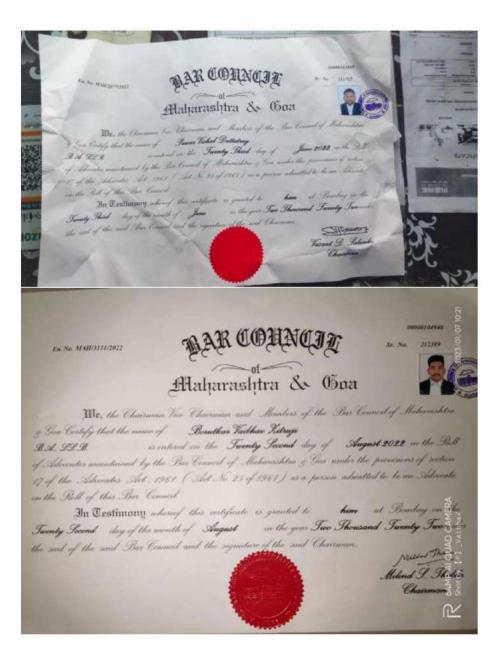

0 21 8 All the terms and conditions with other benefits are mentioned attachment employment agreement form. We hope that we together will work very hard to achieve the mais of our of our school.



President : Mrs. HEMLATA A. MEGHE Date 26/06/2001 AN MICIEI2021 Experience Certificate This is to certified that Miss. Shital Dinkarrao Adgaonkar, Wardha, Dist-Wardha, is working in our Kasturba College of Education, Borgaon (Meghe), Wardha as a regular full time Lecturer on B.Ed. She serves in our Education Institute from 17th Mar. 2010 to till date on the faculty as a Assistant Professor sincerely and disciplinary. She gives involvement & participation in all necessary activities held in Institution. Date : Place : Wardha (Kasturba Women's Multi-Purpose Society, Borgaon (Meghe) Wardha)























| IN IS BE                                     | 21/455265<br>828013                                                                                                                              |                                           |
|----------------------------------------------|--------------------------------------------------------------------------------------------------------------------------------------------------|-------------------------------------------|
|                                              |                                                                                                                                                  |                                           |
|                                              | BAR COUNCIL OF