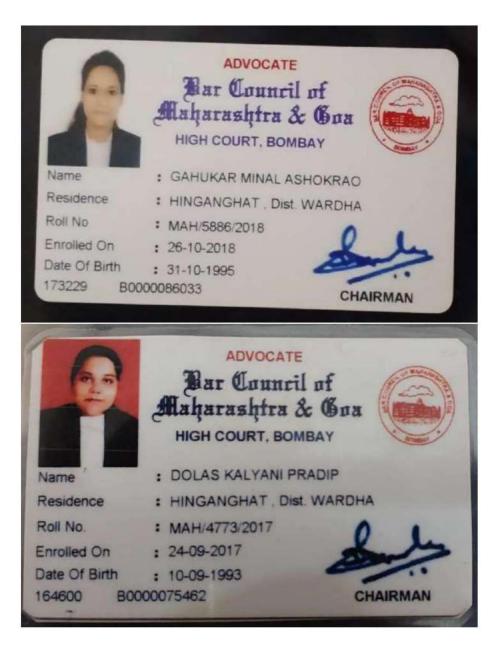

|

Ashlesha Yerlekar



THE REAL PARTY OF ...... BAR COMNENT MARCES. AHaharashtra & Goa def Hater Pro Con He. the Char . Nogach Third March 2017 in the Rell 1 449 too the pre a miner of sectors Mahamarklin of Gers a in the Pres Courses the Adversates Act. 1961 ( Set No. 23 of 1961) as a person admitted to be an Adversate Roll of the Bas Cours Afante is granted to him at Rembary In Testimony when this be month of March with your Two The Q += ADVOCATE Bar Council of Maharashtra & Goa HIGH COURT, BOMBAY : TASNIM KAUSAR NISAR AHAMAD Name : HINGANGHAT, Dist. WARDHA Residence Roll No. : MAH/3163/2018 Enrolled On : 24-08-2018 Date Of Birth : 05-04-1996 170491 B0000082878 CHAIRMAN



















PAR COUNCIE Alaharashtra & Goa ER. No. MART1898/2017 Ille, the Chairman Vier Chairman and Members of the Bor Council of Mahar " Two Cartify that the name of Gemase Harshale Balisamje # 10 M. 2.2.3 exentered on the Twenty Second day of Folowary 2017 on the Ridl of Alexatis mandamed by the Bar Connect of Maharashton of Good under the processions of section 17 of the Schwater Set 1961 ( Set No 25 of 1961) as a person admitted to be an Advocate on the Roll of this Bas Connect In Testimony where this codefacte is granted to her at Boundary on the Tuenty Second day of the month of February on the year Two Thousand Seventeen under the sead of the said Bar Council and the segnature of the said Chairman & han Rohit Balan Dec Chairman ADVOCATE Bar Council of Maharashtra & Gua HIGH COURT, BOM