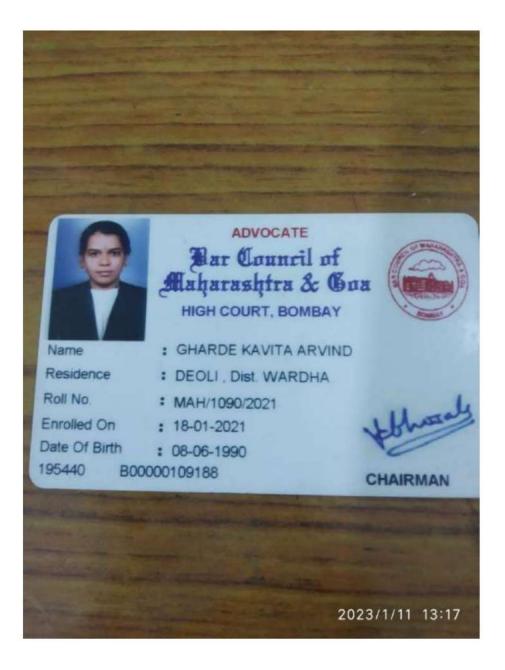

alparashtra & Gua<br>the Charman Twe Charman and Manders of the Bar Connect of Makasaktar<br>the Charman of Charling Michte General<br>as antered on the South day of Documber 2021 with Pall<br>attaceed by the Bar Connect of Makasaktan 9 Saw under the processing of section<br>attaceed by the Bar Connect of Makasaktan 9 Saw under the processing of section<br>attaceed by the Bar Connect of Makasaktan 9 Saw under the processing of section<br>attaceed by the Bar Connect of Makasaktan 9 Saw under the processing of section<br>attaceed by the Bar Connect of Makasaktan 9 Saw under the processing of section<br>attaceed by the Bar Connect of Makasaktan 9 Saw under the to an Adamat<br>bis Bar Connect<br>attaceed<br>attaceed the mouth of Documber in the year Saw Shewsond Towards One ander |



























| Em. No. M.41623102021                                                                                           | BAR COUNCIL