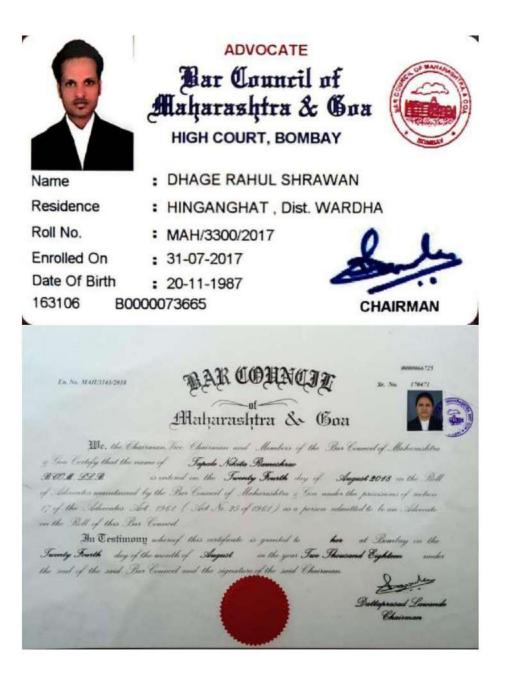

|

Ashlesha Yerlekar



THE REAL PARTY OF ...... BAR COMNENT MARCES. AHaharashtra & Goa def Hater Pro Con He. the Char . Nogach Third March 2017 in the Rell 1 449 too the pre a miner of sectors Mahamarklin of Gers a in the Pres Courses the Adversates Act. 1961 ( Set No. 23 of 1961) as a person admitted to be an Adversate Roll of the Bas Cours Afante is granted to him at Rembary In Testimony when this be month of March with your Two The Q += ADVOCATE Bar Council of Maharashtra & Goa HIGH COURT, BOMBAY : TASNIM KAUSAR NISAR AHAMAD Name : HINGANGHAT, Dist. WARDHA Residence Roll No. : MAH/3163/2018 Enrolled On : 24-08-2018 Date Of Birth : 05-04-1996 170491 B0000082878 CHAIRMAN



















PAR COUNCIE Alaharashtra & Goa ER. No. MART1898/2017 Ille, the Chairman Vier Chairman and Members of the Bor Council of Mahar " Two Cartify that the name of Gemase Harshale Balisamje # 10 M. 2.2.3 exentered on the Twenty Second day of Folowary 2017 on the Ridl of Alexatis mandamed by the Bar Connect of Maharashton of Good under the processions of section 17 of the Schwater Set 1961 ( Set No 25 of 1961) as a person admitted to be an Advocate on the Roll of this Bas Connect In Testimony where this codefacte is granted to her at Boundary on the Tuenty Second day of the month of February on the year Two Thousand Seventeen under the sead of the said Bar Council and the segnature of the said Chairman & han Rohit Balan Dec Chairman ADVOCATE Bar Council of Maharashtra & Gua HIGH CO