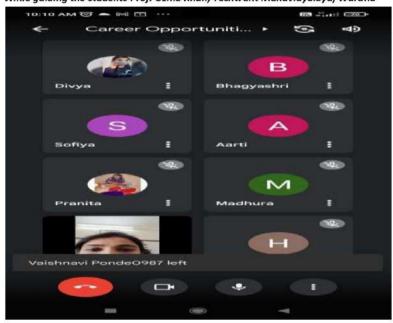

areer Opportunities Guidance Program for Students Organized by Student Guidance Careers and Counselling Committee

1. Introduction:

Date: 24/1/2022

Link: https://meet.google.com/vgp-gvmu-efi

a. While guiding the students Dr. Vilas Deshmukh, Principal, Yeshwant Mahavidyalaya, Wardha





b. While guiding the students Dr. Nilesh Ugemuge, Anand Niketan Mahavidyalaya, Warora Dist. Chandrapur











- 2. English:
  - Date: 25/1/2022
  - a. Higher education opportunities in English subject: Link: <u>https://meet.google.com/znr-zgyq-ind</u> While guiding the students Prof. Poonam Pinjarkar, Yeshwant Mahavidyalaya, Wardha



b. Employment Opportunities in English Subject:

Link: https://meet.google.com/wnh-aaqj-ycg While guiding the students Prof. Uzma Khan, Yeshwant Mahavidyalaya, Wardha





c. Importance of the English subject in various competitive examinations Link: <u>https://meet.google.com/vch-fcro-joc</u>

While guiding the students Prof. Madhuri Sidam, Yeshwant Mahavidyalaya, Wardha





- 3. Marathi:
  - Date: 27/1/2022 a. Higher education opportunities in Marathi subject: Link: <u>https://meet.google.com/tsh-iqzd-ast</u>

While guiding the students Prof. Pramod Narayane, Yeshwant Mahavidyalaya, Wardha





 Employment Opportunities in Marathi Subject: Link: <u>https://meet.google.com/sci-rrdm-cnx</u>
 While guiding the students Dr. N H Khode, Yeshwant Mahavidyalaya, Wardha





c. Importance of the Marathi subject in various competitive examinations Link: <u>https://meet.google.com/noe-nics-zpo</u>

While guiding the students Prof. Dipak Mahajan, Yeshwant Mahavid