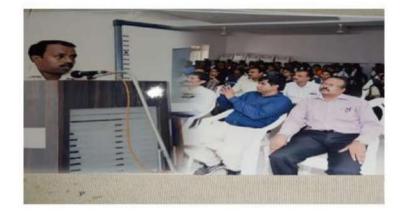

### (Academic Year 2018-19)

| Name of Activity<br>Organized                                    | Motivational Speech on Career Building                 |
|------------------------------------------------------------------|--------------------------------------------------------|
| Title of the Activity                                            | Motivational Speech on Career Building                 |
| Date of the Activity<br>organized                                | 08.3.2019                                              |
| Name of the coordinator of Activity                              | Dr. A. R. Sidurkar                                     |
| Number of Participant (<br>Student + Staff)                      | 43                                                     |
| Name of the Sponsored organization                               | Self Sponsored (Yeshwant Mahavidyalaya, Wardha)        |
| Name and designation<br>of the expert / resource<br>person       | Shri Sumit Urkudkar                                    |
| Objective of the activity                                        | To motivate student to achieve success in their career |
| Outcome of the activity<br>(Feedback analysis of<br>participant) | Participant become motivated in their study            |
| Geotagged photo and<br>New                                       | Attached                                               |
| Signature sheet of staff and students                            | Attached                                               |