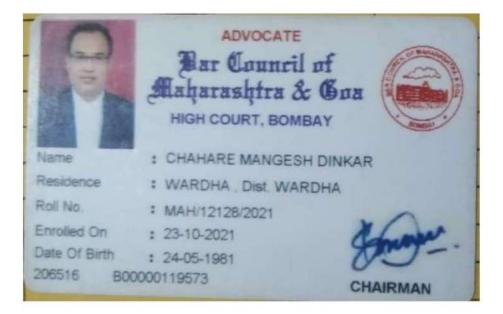

arth | Halparashtra & Gua<br>the Charman Twe Charman and Manders of the Bar Connect of Makasaktar<br>the Charman of Charling Michte General<br>as antered on the South day of Documber 2021 with Pall<br>attaceed by the Bar Connect of Makasaktan 9 Saw under the processing of section<br>attaceed by the Bar Connect of Makasaktan 9 Saw under the processing of section<br>attaceed by the Bar Connect of Makasaktan 9 Saw under the processing of section<br>attaceed by the Bar Connect of Makasaktan 9 Saw under the processing of section<br>attaceed by the Bar Connect of Makasaktan 9 Saw under the processing of section<br>attaceed by the Bar Connect of Makasaktan 9 Saw under the to an Adamat<br>bis Bar Connect<br>attaceed<br>attaceed the mouth of Documber in the year Saw Shewsond Towards One ander |



























| Em. No. M.41623102021                                                                                           | BAR COUNCIL