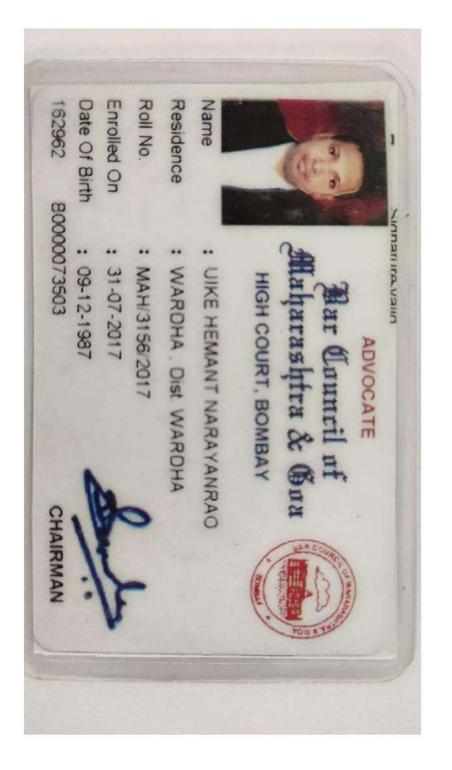

|

Ashlesha Yerlekar



THE REAL PARTY OF ...... BAR COMNENT MARCES. AHaharashtra & Goa def Hater Pro Con He. the Char . Nogach Third March 2017 in the Rell 1 449 too the pre a miner of sectors Mahamarklin of Gers a in the Pres Courses the Adversates Act. 1961 ( Set No. 23 of 1961) as a person admitted to be an Adversate Roll of the Bas Cours Afante is granted to him at Rembary In Testimony when this be month of March with your Two The Q += ADVOCATE Bar Council of Maharashtra & Goa HIGH COURT, BOMBAY : TASNIM KAUSAR NISAR AHAMAD Name : HINGANGHAT, Dist. WARDHA Residence Roll No. : MAH/3163/2018 Enrolled On : 24-08-2018 Date Of Birth : 05-04-1996 170491 B0000082878 CHAIRMAN



















PAR COUNCIE Alaharashtra & Goa ER. No. MART1898/2017 Ille, the Chairman Vier Chairman and Members of the Bor Council of Mahar " Two Cartify that the name of Gemase Harshale Balisamje # 10 M. 2.2.3 exentered on the Twenty Second day of Folowary 2017 on the Ridl of Alexatis mandamed by the Bar Connect of Maharashton of Good under the processions of section 17 of the Schwater Set 1961 ( Set No 25 of 1961) as a person admitted to be an Advocate on the Roll of this Bas Connect In Testimony where this codefacte is granted to her at Boundary on the Tuenty Second day of the month of February on the year Two Thousand Seventeen under the sead of the said Bar Council and the segnature of the said Chairman & han Rohit Balan Dec Chairman ADVOCATE Bar Council of Maharashtra & Gua HIGH COURT, BOMBAY