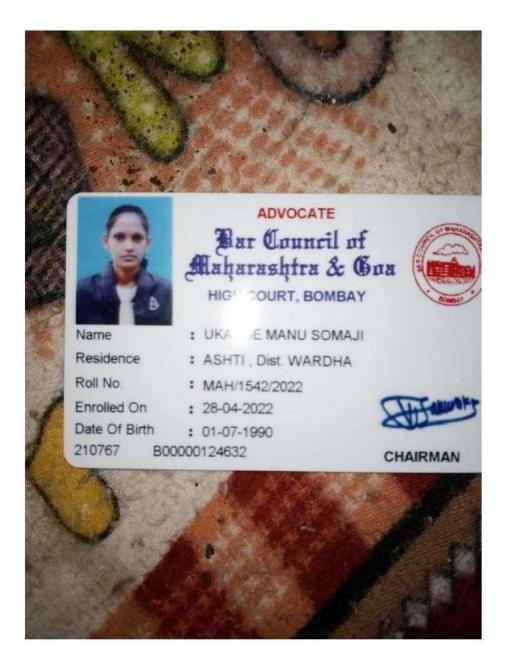

### (Academic Year 2018-19)

| Name of Activity<br>Organized                                    | Motivational Speech on Career Building                 |
|------------------------------------------------------------------|--------------------------------------------------------|
| Title of the Activity                                            | Motivational Speech on Career Building                 |
| Date of the Activity<br>organized                                | 08.3.2019                                              |
| Name of the coordinator of Activity                              | Dr. A. R. Sidurkar                                     |
| Number of Participant (<br>Student + Staff)                      | 43                                                     |
| Name of the Sponsored organization                               | Self Sponsored (Yeshwant Mahavidyalaya, Wardha)        |
| Name and designation<br>of the expert / resource<br>person       | Shri Sumit Urkudkar                                    |
| Objective of the activity                                        | To motivate student to achieve success in their career |
| Outcome of the activity<br>(Feedback analysis of<br>participant) | Participant become motivated in their study            |
| Geotagged photo and<br>New                                       | Attached                                               |
| Signature sheet of staff and students                            | Attached                                               |