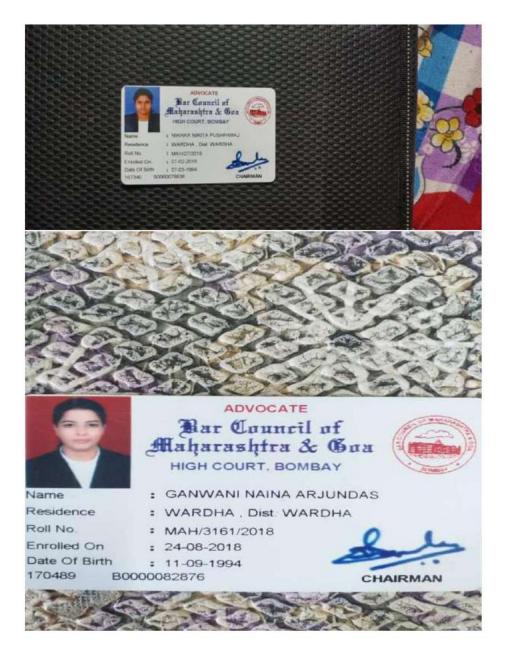

|

Ashlesha Yerlekar



THE REAL PARTY OF ...... BAR COMNENT MARCES. AHaharashtra & Goa def Hater Pro Con He. the Char . Nogach Third March 2017 in the Rell 1 449 too the pre a miner of sectors Mahamarklin of Gers a in the Pres Courses the Adversates Act. 1961 ( Set No. 23 of 1961) as a person admitted to be an Adversate Roll of the Bas Cours Afante is granted to him at Rembary In Testimony when this be month of March with your Two The Q += ADVOCATE Bar Council of Maharashtra & Goa HIGH COURT, BOMBAY : TASNIM KAUSAR NISAR AHAMAD Name : HINGANGHAT, Dist. WARDHA Residence Roll No. : MAH/3163/2018 Enrolled On : 24-08-2018 Date Of Birth : 05-04-1996 170491 B0000082878 CHAIRMAN



















PAR COUNCIE Alaharashtra & Goa ER. No. MART1898/2017 Ille, the Chairman Vier Chairman and Members of the Bor Council of Mahar " Two Cartify that the name of Gemase Harshale Balisamje # 10 M. 2.2.3 exentered on the Twenty Second day of Folowary 2017 on the Ridl of Alexatis mandamed by the Bar Connect of Maharashton of Good under the processions of section 17 of the Schwater Set 1961 ( Set No 25 of 1961) as a person admitted to be an Advocate on the Roll of this Bas Connect In Testimony where this codefacte is granted to her at Boundary on the Tuenty Second day of the month of February on the year Two Thousand Seventeen under the sead of the said Bar Council and the segnature of the said Chairman & han Rohit Balan Dec Chairman ADVOCATE Bar Council of Maharashtra & Gua HIGH COURT,