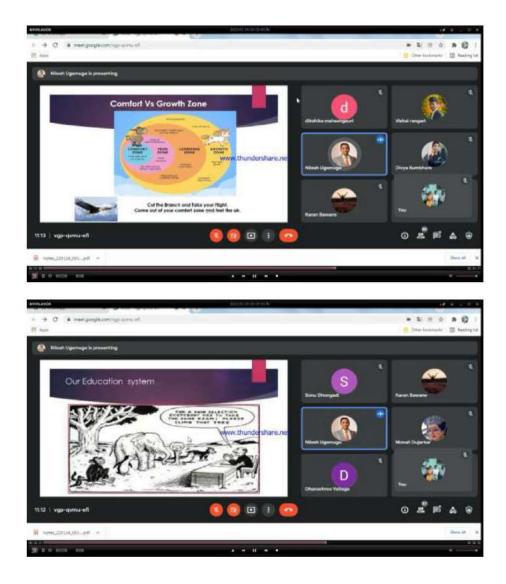

ome of the activity                                 | Art students can get employment opportunities in<br>various fields. Guided on how to qualify for<br>employment in the UPSC, MPSC, health sector<br>insurance sector & share marketing. |

Co-ordinator





Prof. E R Murkute while guiding the students Dated- 21/12/2020

C- 5 KI- 5.1 M-5.1.3



### Yeshwant Mahavidyalaya, Wardha Add on Course ON Career Opportunities Guidance Program for Students Organized by Student Guidance Careers and Counselling Committee

1. Introduction:

Date: 24/1/2022

Link: https://meet.google.com/vgp-gvmu-efi

a. While guiding the students Dr. Vilas Deshmukh, Principal, Yeshwant Mahavidyalaya, Wardha





b. While guiding the students Dr. Nilesh Ugemuge, Anand Niketan Mahavidyalaya, Warora Dist. Chandrapur











- 2. English:
  - Date: 25/1/2022
  - a. Higher education opportunities in English subject: Link: <u>https://meet.google.com/znr-zgyq-ind</u> While guiding the students Prof. Poonam Pinjarkar, Yeshwant Mahavidyalaya, Wardha



b. Employment Opportunities in English Subject:

Link: https://meet.google.com/wnh-aaqj-ycg While guiding the students Prof. Uzma Khan, Yeshwant Mahavidyalaya, Wardha





c. Importance of the English subject in various competitive examinations Link: <u>https://meet.google.com/vch-fcro-joc</u>

While guiding the students Prof. Madhuri Sidam, Yeshwant Mahavidyalaya, Wardha





- 3. Marathi:
  - Date: 27/1/2022 a. Higher education opportunities in Marathi subject: Link: <u>https://meet.google.com/tsh-iqzd-ast</u>

While guiding the students Prof. Pramod Narayane,