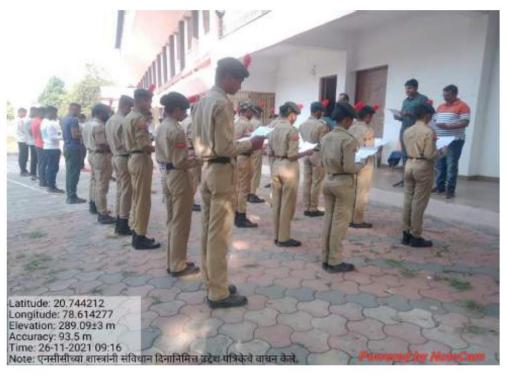

| Capt. R. A. Bhalekar                                     |
| 5  | No. of students participated                | 23                                                       |
| 6  | Place of Activity                           | Yeshwant Mahavidyalaya, Wardha                           |
| 7  | Name and address of expert /resource person | Dr. R.M. Bele, Prof. Aruna Harley,<br>Prof. Prafull Kale |
| 8  | Outcomes of program                         | Students got the information about the constitution      |
| 9  | Photo with caption                          | Yes                                                      |
| 10 |                                             |                                                          |

Date: 26.11.2021



Signature of coordinator









| Name Of    | Session 2021- 202<br>Department / Program: Department