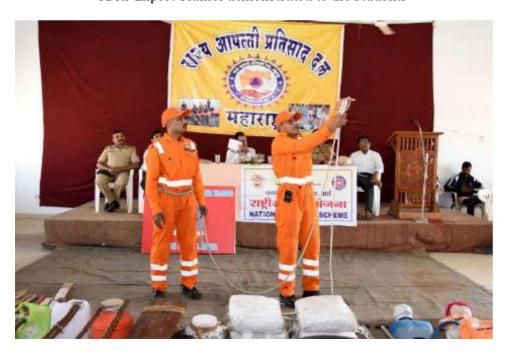

#### **Event Organized Report**

| 1  | Title of Activity / Events                  | Solar Awareness Programme                                                                                        |
|----|---------------------------------------------|------------------------------------------------------------------------------------------------------------------|
| 2  | Date of Activity / Events                   | 12/12/2017                                                                                                       |
| 3  | Objectives of program                       | To provide basic conceptual understanding of disasters                                                           |
| 4  | Name of Coordinators                        | E.R. Murkute, Dr,N,H,Khode,A.C.<br>Harley                                                                        |
| 5  | No. of staff and students participated      | 250                                                                                                              |
| 6  | Place of Activity                           | College campus                                                                                                   |
| 7  | Name and address of expert /resource person | Shri. Prakash Sahare, Shri. Suresh<br>Karale, Shri. Anand Zade, Shri.<br>Uddhav Kendre, Shri. Kishor<br>Sontakke |
| 8  | Outcomes of program                         | Students understand disaster,<br>disaster prevention and risk<br>reduction                                       |
| 9  | Photo with caption                          | Attached separate page                                                                                           |
| 10 |                                             |                                                                                                                  |

Date: 12/12/2017

MEMORIAL .

Hon'ble Shri. Shailesh Nawal, District Collector, Wardha presented views on this occasion on 12 December 2017

SDRF Expert Trainer demonstrated to the Students

SDRF Expert Trainer demonstrated to the Students