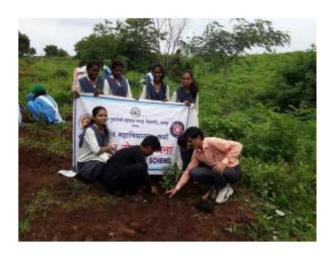

#### **Event Organized Report**

|    |                                             | 2                                                               |
|----|---------------------------------------------|-----------------------------------------------------------------|
| 1  | Title of Activity / Events                  | Tree Plantation                                                 |
| 2  | Date of Activity / Events                   | 28/07/2018                                                      |
| 3  | Objectives of program                       | To save and awareness about environment, reduce global warming  |
| 4  | Name of Coordinator                         | Prof.E.R. Murkute                                               |
| 5  | No. of students participated                | 78                                                              |
| 6  | Place of Activity                           | ITI Hills, Wardha                                               |
| 7  | Collaboration with GO/NGO                   | Nisarg Seva Samiti, Wardha                                      |
| 8  | Name and address of expert /resource person | Murlidhar Belkhode,<br>President, Nisarg Seva Samiti,<br>Wardha |
| 9  | Outcomes of program                         | Reduce air Pollution                                            |
| 10 | Photo with caption                          | Attached separate page                                          |

Date: 28/07/2018

**Tree plantation:** on this occasion Murlidhar Belkhode, President, Nisarg Seva Samiti, Wardha, Balkrushnaji Hande, Prof. Eknath Murkute and students were presents and planting tree.

Tree plantation: Prof. Eknath Murkute and students planting tree.