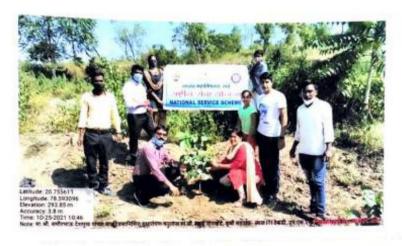

#### **Event Organized Report**

|    |                                             | 2                                                               |
|----|---------------------------------------------|-----------------------------------------------------------------|
| 1  | Title of Activity / Events                  | Tree Plantation                                                 |
| 2  | Date of Activity / Events                   | 28/07/2018                                                      |
| 3  | Objectives of program                       | To save and awareness about environment, reduce global warming  |
| 4  | Name of Coordinator                         | Prof.E.R. Murkute                                               |
| 5  | No. of students participated                | 78                                                              |
| 6  | Place of Activity                           | ITI Hills, Wardha                                               |
| 7  | Collaboration with GO/NGO                   | Nisarg Seva Samiti, Wardha                                      |
| 8  | Name and address of expert /resource person | Murlidhar Belkhode,<br>President, Nisarg Seva Samiti,<br>Wardha |
| 9  | Outcomes of program                         | Reduce air Pollution                                            |
| 10 | Photo with caption                          | Attached separate page                                          |

Date: 28/07/2018

**Tree plantation:** on this occasion Murlidhar Belkhode, President, Nisarg Seva Samiti, Wardha, Balkrushnaji Hande, Prof. Eknath Murkute and students were presents and planting tree.

Tree plantation: Prof. Eknath Murkute and students planting tree.