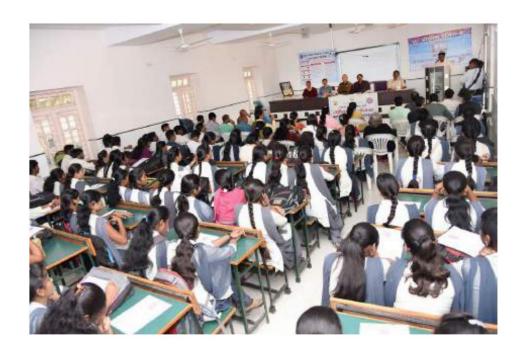

#### **Event Organized Report**

| 1  | Title of Activity / Events                  | Cyber Crime and Road Safety                                                                             |
|----|---------------------------------------------|---------------------------------------------------------------------------------------------------------|
| 2  | Date of Activity / Events                   | 02/01/2018                                                                                              |
| 3  | Objectives of program                       | To create awareness among students<br>to use of technology, internet media<br>and Road Safety awareness |
| 4  | Name of Coordinators                        | E.R. Murkute, Dr,N,H,Khode                                                                              |
| 5  | No. of staff and students participated      | 150                                                                                                     |
| 6  | Place of Activity                           | College campus                                                                                          |
| 7  | Name and address of expert /resource person | Shri. Gawande Sir, Traffic Inspector,<br>Wardha<br>Shri. Landge Sir, Dy-SP, Wardha                      |
| 8  | Outcomes of program                         | Students are aware about cyber<br>crime,<br>Students understands Responsible<br>driving                 |
| 9  | Photo with caption                          | Attached separate page                                                                                  |
| 10 |                                             |                                                                                                         |

Date: 02/01/2018

Muan.

Shri. Landge Sir, Dy-SP, Wardha presented views on this occasion on 2 January 2018

Shri. Gawande Sir, Traffic Inspector, Wardha presented views on this occasion, On the Dias Dr.N.H.Khode, Prof.E.R. Murkute, Shri. Landge Sir, Dy-SP, Wardha, Prof.D.P.Deshmukh on 2 January 2018

Shri. Gawande Sir, Traffic Inspector, Wardha presented views on this occasion, On the Dias Dr.N.H.Khode, Prof.E.R. Murkute, Shri. Landge Sir, Dy-SP, Wardha, Prof.D.P.Deshmukh on 2 January 2018