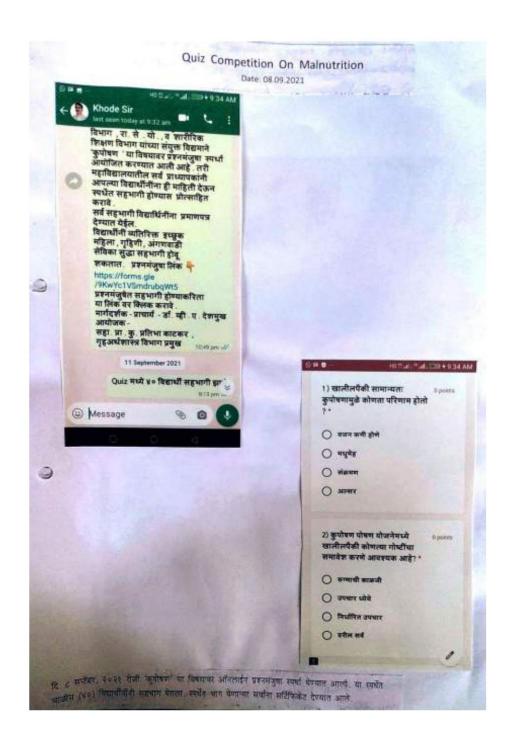

r>Prof. Prafulla Kale   |
| 5  | No. of staff and students participated      | Student - 40                                                  |
| 6  | Place of Activity                           | College campus                                                |
| 7  | Name and address of expert /resource person | NA                                                            |
| 8  | Outcomes of program                         | awareness about health to prevent disease and health problem. |
| 9  | Photo with caption                          | Attached separate page                                        |
| 10 |                                             |                                                               |

Date: 08/09/2021

Calcade

Dr. N. H. Khode Signature of coordinator







### Yeshwant Mahavidyalaya, Wardha

### Internal Quality Assurance Cell (IQAC)

Session 2021-2022

Name of Committee / Program/ Department :- National Service Scheme

### **Event Organized Report**

| 1  | Title of Activity / Events                  | World AIDs Day                                                                                                                                    |
|----|---------------------------------------------|---------------------------------------------------------------------------------------------------------------------------------------------------|
| 2  | Date of Activity / Events                   | 01/12/2021