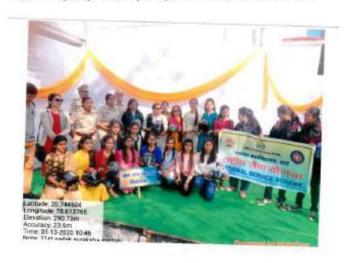

#### **Event Organized Report**

| 1  | Title of Activity / Events                  | Solar Awareness Programme                                                                                        |
|----|---------------------------------------------|------------------------------------------------------------------------------------------------------------------|
| 2  | Date of Activity / Events                   | 12/12/2017                                                                                                       |
| 3  | Objectives of program                       | To provide basic conceptual understanding of disasters                                                           |
| 4  | Name of Coordinators                        | E.R. Murkute, Dr,N,H,Khode,A.C.<br>Harley                                                                        |
| 5  | No. of staff and students participated      | 250                                                                                                              |
| 6  | Place of Activity                           | College campus                                                                                                   |
| 7  | Name and address of expert /resource person | Shri. Prakash Sahare, Shri. Suresh<br>Karale, Shri. Anand Zade, Shri.<br>Uddhav Kendre, Shri. Kishor<br>Sontakke |
| 8  | Outcomes of program                         | Students understand disaster,<br>disaster prevention and risk<br>reduction                                       |
| 9  | Photo with caption                          | Attached separate page                                                                                           |
| 10 |                                             |                                                                                                                  |

Date: 12/12/2017

MEMORIAL .

Hon'ble Shri. Shailesh Nawal, District Collector, Wardha presented views on this occasion on 12 December 2017

SDRF Expert Trainer demonstrated to the Students

SDRF Expert Trainer demonstrated to the Students