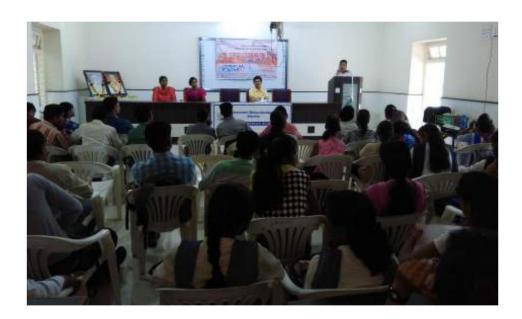

#### **Event Organized Report**

| 1  | Title of Activity / Events                  | Cyber Crime and Road Safety                                                                             |
|----|---------------------------------------------|---------------------------------------------------------------------------------------------------------|
| 2  | Date of Activity / Events                   | 02/01/2018                                                                                              |
| 3  | Objectives of program                       | To create awareness among students<br>to use of technology, internet media<br>and Road Safety awareness |
| 4  | Name of Coordinators                        | E.R. Murkute, Dr,N,H,Khode                                                                              |
| 5  | No. of staff and students participated      | 150                                                                                                     |
| 6  | Place of Activity                           | College campus                                                                                          |
| 7  | Name and address of expert /resource person | Shri. Gawande Sir, Traffic Inspector,<br>Wardha<br>Shri. Landge Sir, Dy-SP, Wardha                      |
| 8  | Outcomes of program                         | Students are aware about cyber<br>crime,<br>Students understands Responsible<br>driving                 |
| 9  | Photo with caption                          | Attached separate page                                                                                  |
| 10 |                                             |                                                                                                         |

Date: 02/01/2018

Muan.

Shri. Landge Sir, Dy-SP, Wardha presented views on this occasion on 2 January 2018

Shri. Gawande Sir, Traffic Inspector, Wardha presented views on this occasion, On the Dias Dr.N.H.Khode, Prof.E.R. Murkute, Shri. Landge Sir, Dy-SP, Wardha, Prof.D.P.Deshmukh on 2 January 2018

Shri. Gawande Sir, Traffic Inspector, Wardha presented views on this occasion, On the Dias Dr.N.H.Khode, Prof.E.R. Murkute, Shri. Landge Sir, Dy-SP, Wardha, Prof.D.P.Deshmukh on 2 January 2018