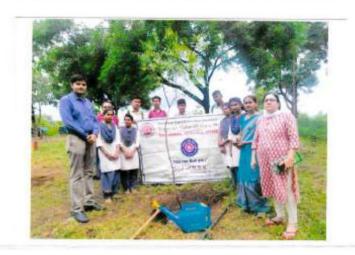

#### **Event Organized Report**

|    |                                             | 2                                                               |
|----|---------------------------------------------|-----------------------------------------------------------------|
| 1  | Title of Activity / Events                  | Tree Plantation                                                 |
| 2  | Date of Activity / Events                   | 28/07/2018                                                      |
| 3  | Objectives of program                       | To save and awareness about environment, reduce global warming  |
| 4  | Name of Coordinator                         | Prof.E.R. Murkute                                               |
| 5  | No. of students participated                | 78                                                              |
| 6  | Place of Activity                           | ITI Hills, Wardha                                               |
| 7  | Collaboration with GO/NGO                   | Nisarg Seva Samiti, Wardha                                      |
| 8  | Name and address of expert /resource person | Murlidhar Belkhode,<br>President, Nisarg Seva Samiti,<br>Wardha |
| 9  | Outcomes of program                         | Reduce air Pollution                                            |
| 10 | Photo with caption                          | Attached separate page                                          |

Date: 28/07/2018

**Tree plantation:** on this occasion Murlidhar Belkhode, President, Nisarg Seva Samiti, Wardha, Balkrushnaji Hande, Prof. Eknath Murkute and students were presents and planting tree.

Tree plantation: Prof. Eknath Murkute and students planting tree.