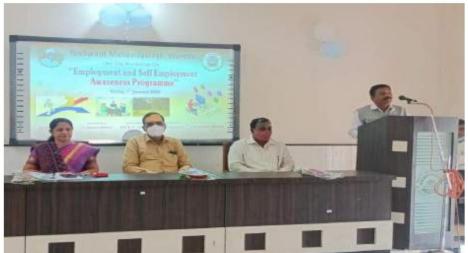

#### **Event Organized Report**

| 1  | Title of Activity / Events                  | Solar Awareness Programme                                                                                        |
|----|---------------------------------------------|------------------------------------------------------------------------------------------------------------------|
| 2  | Date of Activity / Events                   | 12/12/2017                                                                                                       |
| 3  | Objectives of program                       | To provide basic conceptual understanding of disasters                                                           |
| 4  | Name of Coordinators                        | E.R. Murkute, Dr,N,H,Khode,A.C.<br>Harley                                                                        |
| 5  | No. of staff and students participated      | 250                                                                                                              |
| 6  | Place of Activity                           | College campus                                                                                                   |
| 7  | Name and address of expert /resource person | Shri. Prakash Sahare, Shri. Suresh<br>Karale, Shri. Anand Zade, Shri.<br>Uddhav Kendre, Shri. Kishor<br>Sontakke |
| 8  | Outcomes of program                         | Students understand disaster,<br>disaster prevention and risk<br>reduction                                       |
| 9  | Photo with caption                          | Attached separate page                                                                                           |
| 10 |                                             |                                                                                                                  |

Date: 12/12/2017

MEMORIAL .

Hon'ble Shri. Shailesh Nawal, District Collector, Wardha presented views on this occasion on 12 December 2017

SDRF Expert Trainer demonstrated to the Students

SDRF Expert Trainer demonstrated to the Students