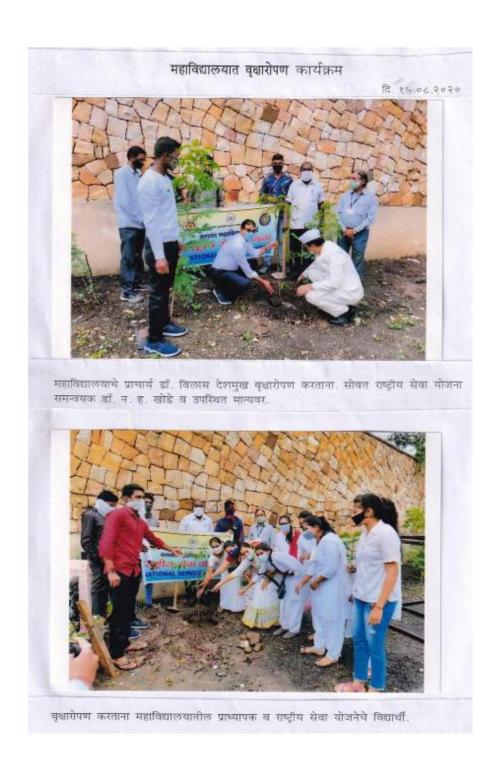

Katkar, Prafulla<br>Kale                  |
| 5  | No. of staff and students participated      | 25                                                             |
| 6  | Place of Activity                           | College campus                                                 |
| 7  | Name and address of expert /resource person | NA                                                             |
| 8  | Outcomes of program                         | Reduce air Pollution                                           |
| 9  | Photo with caption                          | Attached separate page                                         |
| 10 |                                             |                                                                |

Date: 15/08/2020

Hillmake

Dr. N. H. Khode







|    |        |