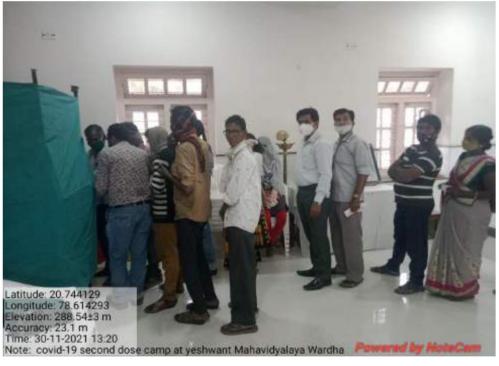

dents participated                | 15                                                                           |
| 6  | Place of Activity                           | Yeshwant Mahavidyalaya, Wardha                                               |
| 7  | Name and address of expert /resource person | Civil Hospital Covid-19 Vaccination Team                                     |
| 8  | Outcomes of program                         | Student got information about covid-19 Vaccination.  120 students vaccinated |
| 9  | Photo with caption                          | Yes                                                                          |
| 10 |                                             |                                                                              |

Date: 30.11.2021











#### Yeshwant Mahavidyalaya, Wardha

Session 2021 - 2022

| Name Of Departm    | ent / Program: ———————————————————————————————————— | ICC          |      |
|--------------------|-----------------------------------------------------|--------------|------|
|                    |                                                     | Vaccincation | Camp |
| Date of Activity : | 30/11/2                                             | 1            |      |

#### List of Students

|         | List of Students   |                 |
|---------|--------------------|-----------------|
| Sr. No. | Name Of Students   | Signature       |
| 1,      | Pravin Lampet      | Plantet.        |
| 2.      | para Laxkar        | PLAKER          |
| 3.      | Bhawana mendhe     | Ku. B. S. mende |
| 4.      |