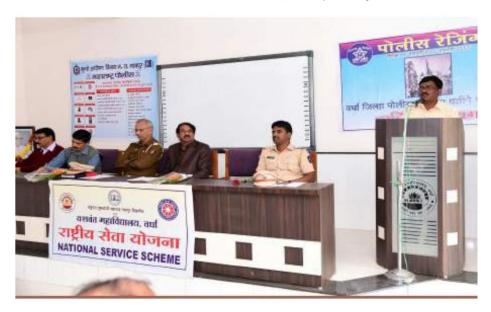

#### **Event Organized Report**

| 1  | Title of Activity / Events                  | Cyber Crime and Road Safety                                                                             |
|----|---------------------------------------------|---------------------------------------------------------------------------------------------------------|
| 2  | Date of Activity / Events                   | 02/01/2018                                                                                              |
| 3  | Objectives of program                       | To create awareness among students<br>to use of technology, internet media<br>and Road Safety awareness |
| 4  | Name of Coordinators                        | E.R. Murkute, Dr,N,H,Khode                                                                              |
| 5  | No. of staff and students participated      | 150                                                                                                     |
| 6  | Place of Activity                           | College campus                                                                                          |
| 7  | Name and address of expert /resource person | Shri. Gawande Sir, Traffic Inspector,<br>Wardha<br>Shri. Landge Sir, Dy-SP, Wardha                      |
| 8  | Outcomes of program                         | Students are aware about cyber<br>crime,<br>Students understands Responsible<br>driving                 |
| 9  | Photo with caption                          | Attached separate page                                                                                  |
| 10 |                                             |                                                                                                         |

Date: 02/01/2018

Muan.

Shri. Landge Sir, Dy-SP, Wardha presented views on this occasion on 2 January 2018

Shri. Gawande Sir, Traffic Inspector, Wardha presented views on this occasion, On the Dias Dr.N.H.Khode, Prof.E.R. Murkute, Shri. Landge Sir, Dy-SP, Wardha, Prof.D.P.Deshmukh on 2 January 2018

Shri. Gawande Sir, Traffic Inspector, Wardha presented views on this occasion, On the Dias Dr.N.H.Khode, Prof.E.R. Murkute, Shri. Landge Sir, Dy-SP, Wardha, Prof.D.P.Deshmukh on 2 January 2018