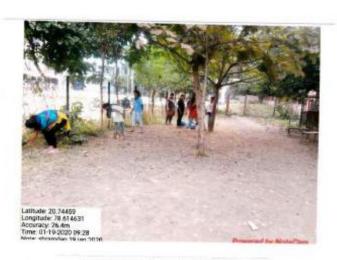

#### **Event Organized Report**

|    |                                             | 2                                                               |
|----|---------------------------------------------|-----------------------------------------------------------------|
| 1  | Title of Activity / Events                  | Tree Plantation                                                 |
| 2  | Date of Activity / Events                   | 28/07/2018                                                      |
| 3  | Objectives of program                       | To save and awareness about environment, reduce global warming  |
| 4  | Name of Coordinator                         | Prof.E.R. Murkute                                               |
| 5  | No. of students participated                | 78                                                              |
| 6  | Place of Activity                           | ITI Hills, Wardha                                               |
| 7  | Collaboration with GO/NGO                   | Nisarg Seva Samiti, Wardha                                      |
| 8  | Name and address of expert /resource person | Murlidhar Belkhode,<br>President, Nisarg Seva Samiti,<br>Wardha |
| 9  | Outcomes of program                         | Reduce air Pollution                                            |
| 10 | Photo with caption                          | Attached separate page                                          |

Date: 28/07/2018

**Tree plantation:** on this occasion Murlidhar Belkhode, President, Nisarg Seva Samiti, Wardha, Balkrushnaji Hande, Prof. Eknath Murkute and students were presents and planting tree.

Tree plantation: Prof. Eknath Murkute and students planting tree.