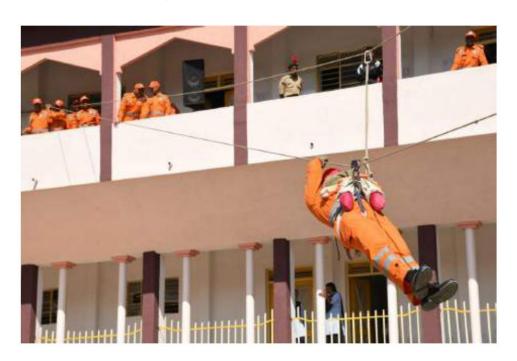

#### **Event Organized Report**

| 1  | Title of Activity / Events                  | Solar Awareness Programme                                                                                        |
|----|---------------------------------------------|------------------------------------------------------------------------------------------------------------------|
| 2  | Date of Activity / Events                   | 12/12/2017                                                                                                       |
| 3  | Objectives of program                       | To provide basic conceptual understanding of disasters                                                           |
| 4  | Name of Coordinators                        | E.R. Murkute, Dr,N,H,Khode,A.C.<br>Harley                                                                        |
| 5  | No. of staff and students participated      | 250                                                                                                              |
| 6  | Place of Activity                           | College campus                                                                                                   |
| 7  | Name and address of expert /resource person | Shri. Prakash Sahare, Shri. Suresh<br>Karale, Shri. Anand Zade, Shri.<br>Uddhav Kendre, Shri. Kishor<br>Sontakke |
| 8  | Outcomes of program                         | Students understand disaster,<br>disaster prevention and risk<br>reduction                                       |
| 9  | Photo with caption                          | Attached separate page                                                                                           |
| 10 |                                             |                                                                                                                  |

Date: 12/12/2017

MEMORIAL .

Hon'ble Shri. Shailesh Nawal, District Collector, Wardha presented views on this occasion on 12 December 2017

SDRF Expert Trainer demonstrated to the Students

SDRF Expert Trainer demonstrated to the Students