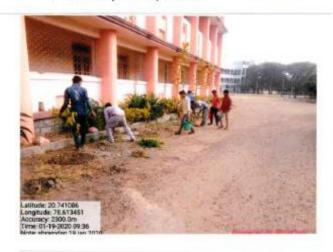

#### **Event Organized Report**

|    |                                             | 2                                                               |
|----|---------------------------------------------|-----------------------------------------------------------------|
| 1  | Title of Activity / Events                  | Tree Plantation                                                 |
| 2  | Date of Activity / Events                   | 28/07/2018                                                      |
| 3  | Objectives of program                       | To save and awareness about environment, reduce global warming  |
| 4  | Name of Coordinator                         | Prof.E.R. Murkute                                               |
| 5  | No. of students participated                | 78                                                              |
| 6  | Place of Activity                           | ITI Hills, Wardha                                               |
| 7  | Collaboration with GO/NGO                   | Nisarg Seva Samiti, Wardha                                      |
| 8  | Name and address of expert /resource person | Murlidhar Belkhode,<br>President, Nisarg Seva Samiti,<br>Wardha |
| 9  | Outcomes of program                         | Reduce air Pollution                                            |
| 10 | Photo with caption                          | Attached separate page                                          |

Date: 28/07/2018

**Tree plantation:** on this occasion Murlidhar Belkhode, President, Nisarg Seva Samiti, Wardha, Balkrushnaji Hande, Prof. Eknath Murkute and students were presents and planting tree.

Tree plantation: Prof. Eknath Murkute and students planting tree.