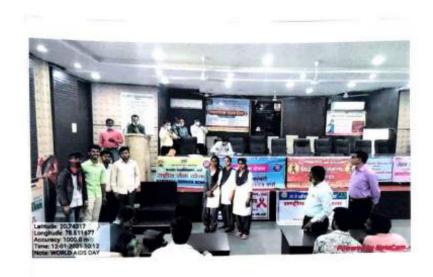

#### **Event Organized Report**

| 1  | Title of Activity / Events                  | AIDS Sensitisation Programme                                                                      |
|----|---------------------------------------------|---------------------------------------------------------------------------------------------------|
| 2  | Date of Activity / Events                   | 27/08/2017                                                                                        |
| 3  | Objectives of program                       | To promote the rights and well-being of persons with AIDS, To empower individuals with AIDS       |
| 4  | Name of Coordinator                         | Prof.E.R. Murkute                                                                                 |
| 5  | No. of students participated                | 75                                                                                                |
| 6  | Place of Activity                           | College campus                                                                                    |
| 7  | Name and address of expert /resource person | Amit Challani,<br>Councellor,<br>Suchita Bhobhate,<br>Civil Hospital, Wardha                      |
| 8  | Outcomes of program                         | Students decided to support for AIDS sufferes, Students aware of real condition of AIDS sufferes. |
| 9  | Photo with caption                          | Attached separate page                                                                            |
| 10 |                                             |                                                                                                   |

Date: 27/08/2017

Pucan

**AIDS Sensitisation Programme:** Amit Challani, Councellor, Civil Hospital, Wardha expressed his views on this occasion, Mayuri Dadke, Suchita Bhobhate and Prof. Eknath Murkute were presents on dias.