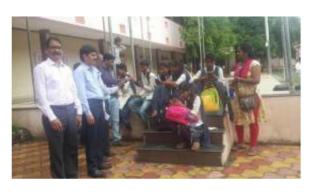

#### **Event Organized Report**

| 1  | Title of Activity / Events                  | Cyber Crime and Road Safety                                                                             |
|----|---------------------------------------------|---------------------------------------------------------------------------------------------------------|
| 2  | Date of Activity / Events                   | 02/01/2018                                                                                              |
| 3  | Objectives of program                       | To create awareness among students<br>to use of technology, internet media<br>and Road Safety awareness |
| 4  | Name of Coordinators                        | E.R. Murkute, Dr,N,H,Khode                                                                              |
| 5  | No. of staff and students participated      | 150                                                                                                     |
| 6  | Place of Activity                           | College campus                                                                                          |
| 7  | Name and address of expert /resource person | Shri. Gawande Sir, Traffic Inspector,<br>Wardha<br>Shri. Landge Sir, Dy-SP, Wardha                      |
| 8  | Outcomes of program                         | Students are aware about cyber<br>crime,<br>Students understands Responsible<br>driving                 |
| 9  | Photo with caption                          | Attached separate page                                                                                  |
| 10 |                                             |                                                                                                         |

Date: 02/01/2018

Muan.

Shri. Landge Sir, Dy-SP, Wardha presented views on this occasion on 2 January 2018

Shri. Gawande Sir, Traffic Inspector, Wardha presented views on this occasion, On the Dias Dr.N.H.Khode, Prof.E.R. Murkute, Shri. Landge Sir, Dy-SP, Wardha, Prof.D.P.Deshmukh on 2 January 2018

Shri. Gawande Sir, Traffic Inspector, Wardha presented views on this occasion, On the Dias Dr.N.H.Khode, Prof.E.R. Murkute, Shri. Landge Sir, Dy-SP, Wardha, Prof.D.P.Deshmukh on 2 January 2018