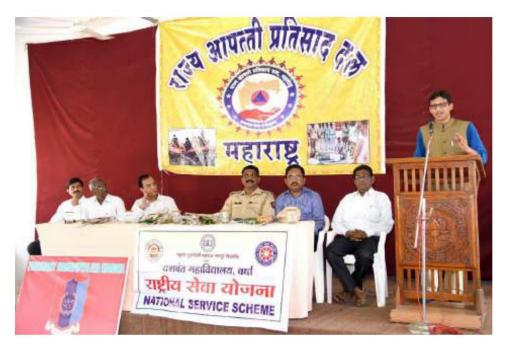

#### **Event Organized Report**

| 1  | Title of Activity / Events                  | Solar Awareness Programme                                                                                        |
|----|---------------------------------------------|------------------------------------------------------------------------------------------------------------------|
| 2  | Date of Activity / Events                   | 12/12/2017                                                                                                       |
| 3  | Objectives of program                       | To provide basic conceptual understanding of disasters                                                           |
| 4  | Name of Coordinators                        | E.R. Murkute, Dr,N,H,Khode,A.C.<br>Harley                                                                        |
| 5  | No. of staff and students participated      | 250                                                                                                              |
| 6  | Place of Activity                           | College campus                                                                                                   |
| 7  | Name and address of expert /resource person | Shri. Prakash Sahare, Shri. Suresh<br>Karale, Shri. Anand Zade, Shri.<br>Uddhav Kendre, Shri. Kishor<br>Sontakke |
| 8  | Outcomes of program                         | Students understand disaster,<br>disaster prevention and risk<br>reduction                                       |
| 9  | Photo with caption                          | Attached separate page                                                                                           |
| 10 |                                             |                                                                                                                  |

Date: 12/12/2017

MEMORIAL .

Hon'ble Shri. Shailesh Nawal, District Collector, Wardha presented views on this occasion on 12 December 2017

SDRF Expert Trainer demonstrated to the Students

SDRF Expert Trainer demonstrated to the Students