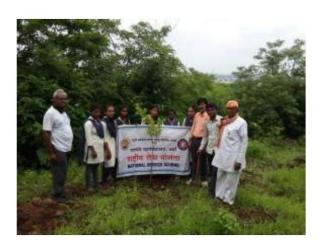

#### **Event Organized Report**

|    |                                             | 2                                                               |
|----|---------------------------------------------|-----------------------------------------------------------------|
| 1  | Title of Activity / Events                  | Tree Plantation                                                 |
| 2  | Date of Activity / Events                   | 28/07/2018                                                      |
| 3  | Objectives of program                       | To save and awareness about environment, reduce global warming  |
| 4  | Name of Coordinator                         | Prof.E.R. Murkute                                               |
| 5  | No. of students participated                | 78                                                              |
| 6  | Place of Activity                           | ITI Hills, Wardha                                               |
| 7  | Collaboration with GO/NGO                   | Nisarg Seva Samiti, Wardha                                      |
| 8  | Name and address of expert /resource person | Murlidhar Belkhode,<br>President, Nisarg Seva Samiti,<br>Wardha |
| 9  | Outcomes of program                         | Reduce air Pollution                                            |
| 10 | Photo with caption                          | Attached separate page                                          |

Date: 28/07/2018

**Tree plantation:** on this occasion Murlidhar Belkhode, President, Nisarg Seva Samiti, Wardha, Balkrushnaji Hande, Prof. Eknath Murkute and students were presents and planting tree.

Tree plantation: Prof. Eknath Murkute and students planting tree.