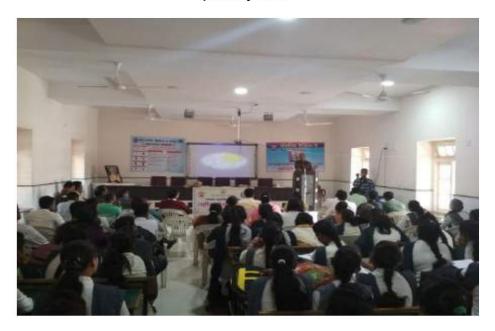

#### **Event Organized Report**

| 1  | Title of Activity / Events                  | Cyber Crime and Road Safety                                                                             |
|----|---------------------------------------------|---------------------------------------------------------------------------------------------------------|
| 2  | Date of Activity / Events                   | 02/01/2018                                                                                              |
| 3  | Objectives of program                       | To create awareness among students<br>to use of technology, internet media<br>and Road Safety awareness |
| 4  | Name of Coordinators                        | E.R. Murkute, Dr,N,H,Khode                                                                              |
| 5  | No. of staff and students participated      | 150                                                                                                     |
| 6  | Place of Activity                           | College campus                                                                                          |
| 7  | Name and address of expert /resource person | Shri. Gawande Sir, Traffic Inspector,<br>Wardha<br>Shri. Landge Sir, Dy-SP, Wardha                      |
| 8  | Outcomes of program                         | Students are aware about cyber<br>crime,<br>Students understands Responsible<br>driving                 |
| 9  | Photo with caption                          | Attached separate page                                                                                  |
| 10 |                                             |                                                                                                         |

Date: 02/01/2018

Muan.

Shri. Landge Sir, Dy-SP, Wardha presented views on this occasion on 2 January 2018

Shri. Gawande Sir, Traffic Inspector, Wardha presented views on this occasion, On the Dias Dr.N.H.Khode, Prof.E.R. Murkute, Shri. Landge Sir, Dy-SP, Wardha, Prof.D.P.Deshmukh on 2 January 2018

Shri. Gawande Sir, Traffic Inspector, Wardha presented views on this occasion, On the Dias Dr.N.H.Khode, Prof.E.R. Murkute, Shri. Landge Sir, Dy-SP, Wardha, Prof.D.P.Deshmukh on 2 January 2018