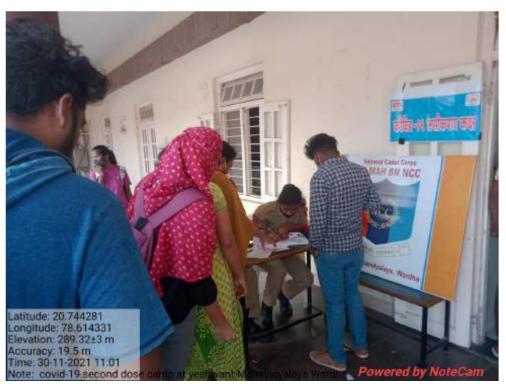

tudents participated                | 15                                                                           |
| 6  | Place of Activity                           | Yeshwant Mahavidyalaya, Wardha                                               |
| 7  | Name and address of expert /resource person | Civil Hospital Covid-19 Vaccination Team                                     |
| 8  | Outcomes of program                         | Student got information about covid-19 Vaccination.  120 students vaccinated |
| 9  | Photo with caption                          | Yes                                                                          |
| 10 |                                             |                                                                              |

Date: 30.11.2021











#### Yeshwant Mahavidyalaya, Wardha

Session 2021 - 2022

| Name Of Departm    | ent / Program: ———————————————————————————————————— | ICC          |      |
|--------------------|-----------------------------------------------------|--------------|------|
|                    |                                                     | Vaccincation | Camp |
| Date of Activity : | 30/11/2                                             | 1            |      |

#### List of Students

|         | List of Students   |                 |
|---------|--------------------|-----------------|
| Sr. No. | Name Of Students   | Signature       |
| 1,      | Pravin Lampet      | Plantet.        |
| 2.      | para Laxkar        | PLAKER          |
| 3.      | Bhawana mendhe     | Ku. B. S. mende |
| 4.