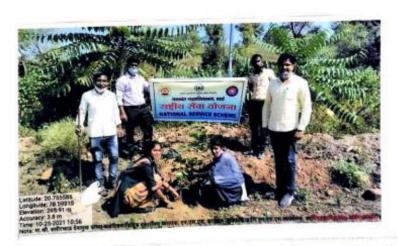

#### **Event Organized Report**

|    |                                             | 2                                                               |
|----|---------------------------------------------|-----------------------------------------------------------------|
| 1  | Title of Activity / Events                  | Tree Plantation                                                 |
| 2  | Date of Activity / Events                   | 28/07/2018                                                      |
| 3  | Objectives of program                       | To save and awareness about environment, reduce global warming  |
| 4  | Name of Coordinator                         | Prof.E.R. Murkute                                               |
| 5  | No. of students participated                | 78                                                              |
| 6  | Place of Activity                           | ITI Hills, Wardha                                               |
| 7  | Collaboration with GO/NGO                   | Nisarg Seva Samiti, Wardha                                      |
| 8  | Name and address of expert /resource person | Murlidhar Belkhode,<br>President, Nisarg Seva Samiti,<br>Wardha |
| 9  | Outcomes of program                         | Reduce air Pollution                                            |
| 10 | Photo with caption                          | Attached separate page                                          |

Date: 28/07/2018

**Tree plantation:** on this occasion Murlidhar Belkhode, President, Nisarg Seva Samiti, Wardha, Balkrushnaji Hande, Prof. Eknath Murkute and students were presents and planting tree.

Tree plantation: Prof. Eknath Murkute and students planting tree.