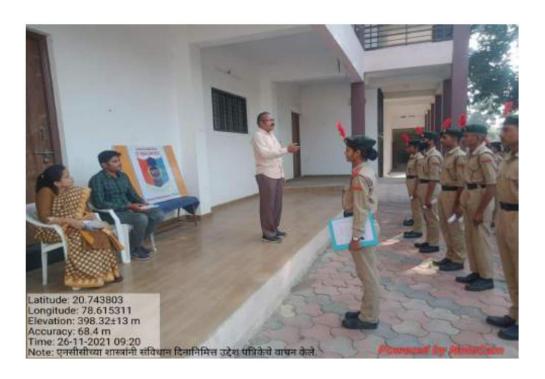

| Capt. R. A. Bhalekar                                     |
| 5  | No. of students participated                | 23                                                       |
| 6  | Place of Activity                           | Yeshwant Mahavidyalaya, Wardha                           |
| 7  | Name and address of expert /resource person | Dr. R.M. Bele, Prof. Aruna Harley,<br>Prof. Prafull Kale |
| 8  | Outcomes of program                         | Students got the information about the constitution      |
| 9  | Photo with caption                          | Yes                                                      |
| 10 |                                             |                                                          |

Date: 26.11.2021



Signature of coordinator









| Name Of    | Session 2021- 202<br>Department / Program: Department